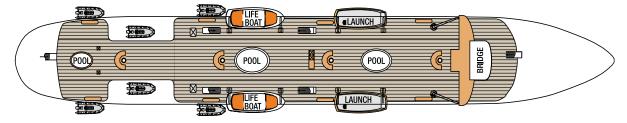

ower beds, double bed, or triple berths, bathroom with shower.

# **DELUXE SUITE**

#### MAIN DECK

Deluxe outside suite, private verandah, twin/double beds, sitting area, minibar, bathroom with whirlpool and room service.

# **CATEGORY 4**

# CLIPPER DECK & COMMODORE DECK

Outside cabin, twin/double/triple beds, bathroom with shower.

### **CATEGORY 1**

#### MAIN DECK

Deluxe deck cabin, double beds, minibar, bathroom with whirlpool, cabin doors open onto deck.

# CATEGORY 5

## COMMODORE DECK

Outside cabin, double bed, bathroom with shower.

# **CATEGORY 2**

#### CLIPPER DECK

Large outside cabin, two lower beds, double bed, or triple berths, bathroom with shower.

# CATEGORY 6

CLIPPER DECK

Inside cabin, double/triple beds, bathroom with shower.

# ROYAL CLIPPER

#### **SUN DECK**



#### **MAIN DECK**



# **CLIPPER DECK**



# **COMMODORE DECK**



△Third berth D= Fixed double bed S= Single berth