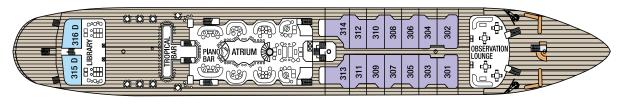

# **CLIPPER DECK**

# **COMMODORE DECK**

△Third berth D= Fixed double bed S= Single berth