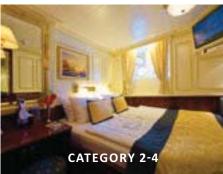

# **CATEGORY 2**

#### CLIPPER DECK

Large outside cabin, two lower beds, double bed, or triple berths, bathroom with shower.