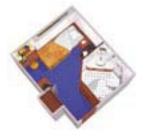

# **DELUXE SUITE**

#### MAIN DECK

Deluxe outside suite, private verandah, twin/double beds, sitting area, minibar, bathroom with whirlpool and room service.