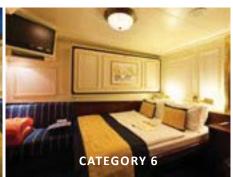

# CATEGORY 6

CLIPPER DECK

Inside cabin, double/triple beds, bathroom with shower.