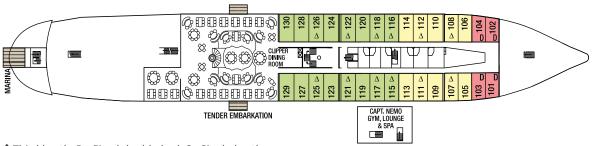

# DECKPLANS & CABINS

DELUXE SUITE (with verandah)

CATEGORY 2-5 (double or twin)

CATEGORY 6 (small double bed/third berth)

Average cabin dimensions: Owner's Suite: 40m², Deluxe suite: 26m² incl. balcony, Categories 1: 14.5m², Categories 2, 3 and 4: 13.5m², Category 5: 11m², Category 6: 10m². \*Please note that Cat. 3 and Cat. 4 cabins on the Clipper Deck may be slightly smaller than Cat. 3 and Cat. 4 cabins on the Commodore Deck.

N.B.: Standard cabin layouts shown; not all cabins are identical.

#### **SUN DECK**

# **COMMODORE DECK**

△Third berth D= Fixed double bed S= Single berth