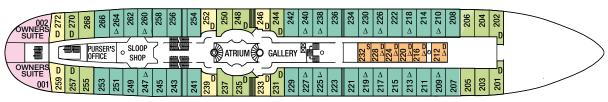

# DECKPLANS & CABINS

DELUXE SUITE (with verandah)

CATEGORY 2-5 (double or twin)

CATEGORY 6 (small double bed/third berth)

Average cabin dimensions: Owner's Suite: 40m², Deluxe suite: 26m² incl. balcony, Categories 1: 14.5m², Categories 2, 3 and 4: 13.5m², Category 5: 11m², Category 6: 10m². \*Please note that Cat. 3 and Cat. 4 cabins on the Clipper Deck may be slightly smaller than Cat. 3 and Cat. 4 cabins on the Commodore Deck.

N.B.: Standard cabin layouts shown; not all cabins are identical.

# **OWNER'S SUITE**

#### CLIPPER DECK

Deluxe outside suite (no private verandah), two double beds, separate sitting area, minibar, bathroom with whirlpool, room service.

# **CATEGORY 3**

# CLIPPER DECK & COMMODORE DECK

Outside cabin, two lower beds, double bed, or triple berths, bathroom with shower.

# **DELUXE SUITE**

#### MAIN DECK

Deluxe outside suite, private verandah, twin/double beds, sitting area, minibar, bathroom with whirlpool and room service.

# **CATEGORY 4**

# CLIPPER DECK & COMMODORE DECK

Outside cabin, twin/double/triple beds, bathroom with shower.

### **CATEGORY 1**

#### MAIN DECK

Deluxe deck cabin, double beds, minibar, bathroom with whirlpool, cabin doors open onto deck.

# CATEGORY 5

## COMMODORE DECK

Outside cabin, double bed, bathroom with shower.

# **CATEGORY 2**

#### CLIPPER DECK

Large outside cabin, two lower beds, double bed, or triple berths, bathroom with shower.

# CATEGORY 6

CLIPPER DECK

Inside cabin, double/triple beds, bathroom with shower.

#### **MAIN DECK**

# **CLIPPER DECK**