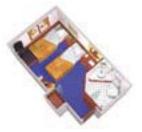

# **OWNER'S SUITE**

#### CLIPPER DECK

Deluxe outside suite (no private verandah), two double beds, separate sitting area, minibar, bathroom with whirlpool, room service.