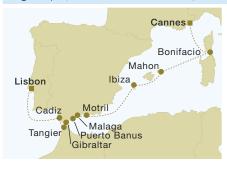

## 5 ROYAL CLIPPER Spain & Morocco

Mon Lisbon, Portugal
Tue Portimao, Portugal
Wed Tangier, Morocco

Gibraltar, Great Britain (evening)

Gibraltar, Great Britain

Thu Gibraltar, Great Fri Motril, Spain Sat Malaga, Spain

#### **ITINERARY HIGHLIGHTS**

- Lounge on Dalia Beach at Tangier
- Marvel at the infamous Rock of Gibraltar

2022 Departure Date 18 April

## 7 ROYAL CLIPPER Malaga - Rome

Sat Malaga, Spain

Sun At sea

Mon Ibiza, Balearic Islands, Spain

Tue Palma, Mallorca, Balearic Islands, Spain

Wed Mahon, Menorca, Balearic Islands, Spain

Thu At sea

Fri Bonifacio, Corsica

#### ITINERARY HIGHLIGHTS

- Bask on the beaches of the Balearic Islands
- Explore the Bellver Castle in Palma
- Indulge in a glass of Corsican wine at Bonifacio

**2022 Departure Date** 23 April