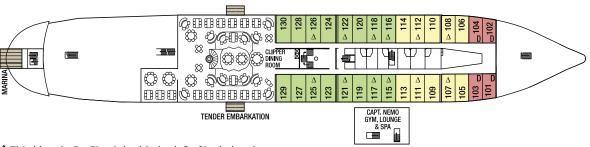

All Star Clippers' ships feature open-seating dining in an elegantly appointed dining room, our convivial indoor-outdoor Tropical Bar and Piano Bar and an Edwardian style library where a Belle Époque fireplace glows with a warmth that reflects the friendliness and the enthusiasm of Star Clippers' hospitable officers and crew.

Clipper Deck

Commodore Deck