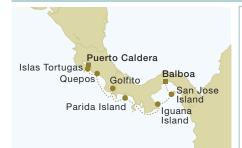

## 7 STAR CLIPPER Panama - Costa Rica

Balboa, Isla Flamenco, Panama Sat San Jose Island, Sun Pearl Islands, Panama Mon Iguana Island, Panama Tue Marine Park Golfo de Chiriqui, Parida Island, Panama Wed Golfito, Costa Rica Thu Quepos, Costa Rica Fri Islas Tortugas, Costa Rica Sat Puerto Caldera, Costa Rica

#### **ITINERARY HIGHLIGHTS**

- A dolphin-watching and snorkelling tour from Golfito
- A mangrove wildlife boat tour from Quepos

**2022 Departure Date** 3 December

## 7 | STAR CLIPPER | Costa Rica - Panama

Puerto Caldera, Costa Rica Sat Sun Islas Tortugas, Costa Rica Mon Quepos, Costa Rica Golfito, Costa Rica Tue Marine Park Golfo de Chiriqui, Wed Parida Island, Panama Thu Iguana Island, Panama San Jose Island, Fri Pearl Islands, Panama Balboa, Isla Flamenco, Panama Sat

#### ITINERARY HIGHLIGHTS

- A mangrove wildlife boat tour from Quepos
  The beautiful beaches of Isla Parida
  - The coral reef of Iguana Island

2023 Departure Date 18 March

Please refer to page 66 for rate and early booking discount conditions and to pages 62-65 for deck and cabin plans.