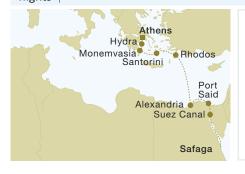

## 10 STAR CLIPPER Suez Canal

Safaga, Egypt Wed Thu At sea Fri Suez Canal transit Sat Port Said, Egypt Sun Alexandria, Egypt Mon At sea Rhodos, Greece Tue Santorini, Greece Wed Thu Monemvasia, Greece Fri Hydra, Greece

Athens, Greece

Sat

#### **ITINERARY HIGHLIGHTS**

- Sail through the Suez Canal
- The Grand Master's Palace, Rhodos
- The famous rock of Monemvasia

**2022 Departure Date** 20 April