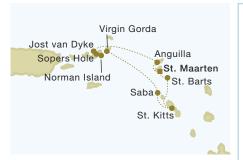

## 8 STAR FLYER Treasure Islands

Sat Philipsburg, St. Maarten Sun Road Bay, Anguilla White Bay, Jost van Dyke, BVI Mon Sopers Hole, Tortola, BVI Sailing Sir Francis Drake Channel Tue The Bight, Norman Island, BVI Wed Spanish Town, Virgin Gorda, BVI Beach, Captain's Best, BVI Thu Fort Bay, Saba Basseterre, St. Kitts (am) Fri South Friar's Bay (beach), St. Kitts (pm) Sat Gustavia, St. Barts

Philipsburg, St. Maarten

Sun

#### ITINERARY HIGHLIGHTS

- The white sandy beaches of Anguilla
- Enjoy St. George's Anglican Church, Basseterre
  Take in the view from Fort Gustave, St. Barts

#### 2021 Departure Date

18 December Christmas Sailing

Please refer to page 27 for Christmas sailing offers.

## 6 STAR FLYER Treasure Islands

Sun Philipsburg, St. Maarten

Mon The Bight, Norman Island, BVI

Tue White Bay, Jost van Dyke, BVI
Sopers Hole, Tortola, BVI

Wed Spanish Town, Virgin Gorda, BVI
Beach, Captain's Best, BVI

Thu Basseterre, St. Kitts (am)
South Friar's Bay (beach), St. Kitts (pm)

Fri Gustavia, St. Barts

Philipsburg, St. Maarten

#### ITINERARY HIGHLIGHTS

Visit Little Fort National Park, Virgin Gorda
Visit Brimstone Hill fortress, St. Kitts

2022 Departure Date 2e January

Please refer to page 66 for rate and early booking discount conditions and to pages 62-65 for deck and cabin plans.