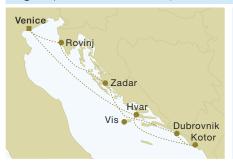

# EASTERN MEDITERRANEAN

On shore, a group of light-hearted Star Clippers' travellers follow a twisting alleyway to a small taverna where the strums of the bouzouki and a glass of ouzo are the perfect accompaniments to the evening's catch.

Long ago, these Eastern Mediterranean islands and ports were the landing places for an endless tide of invaders from far off lands. From ancient Phoenicia, Persia, the Peloponnesus, Imperial Rome and Constantinople they came. Followed by waves of European Crusader knights, Genoan mariners, Venetian merchants and turbaned Turkish troops of the Ottoman Empire. They stormed ashore to conquer, only to be vanquished by time and absorbed into the dry volcanic earth.

All that remains are their stone ruins, ghostly shapes wrapped in myth and mystery. Today the sun-spangled seas bordered by Greece, Turkey, Italy, Croatia and the Dalmatian Coasts are inviting playgrounds for pleasure seekers. Join us as we explore a yachtsman's paradise on forgotten islands where white-washed sands invite sun worshippers to bask under Helios' gaze, or fortress-like rocks where ancient monasteries cling like mountain climbers on towering cliffs.

Walk through iron doors of medieval Kastros where tales of pagan rites and knightly rituals are told. Inhale the balm of almond and lemon at the place where Hippocrates taught his healing arts. The Dodecanese, the Cyclades, the Sporades, the Dardanelles Islands and places that fairly sing on the tongue. And no one knows these favoured lands and seas as well as Star Clippers.