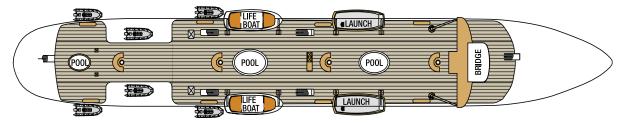

Royal Clipper was officially recognised by Guinness World Records in 2001 as the World's largest square rigger in service.

Main Deck

A full 1760 square metres of open deck and three swimming pools create a wonderfully spacious and expansive outdoor environment.

Find your secret hideaway on one of the hidden balconies on either side of the bow. Or climb the mast (with safety harness provided) to one of the passenger look out 'crow's-nests', where you'll have the grandest view of all! Royal Clipper's interior spaces are just as dazzling.

They include a 3-deck atrium that funnels sunlight into the elegantly-appointed dining room, featuring deliciously prepared cuisine and a no-tie dress code. A convenient marina platform lowers from the stern for watersports. And the ultimate unique *Royal Clipper* experience, the one-of-a-kind Captain Nemo Lounge, is the site of our spa and health club, with underwater glass portholes.

Construction date: 2000 Passenger capacity: 227 Number of crew: 106 Length: 134 m

Beam: 16 m Ship's registry: Malta Draft: 5.6 m Number of masts: 5 Sail area: 5,000 m<sup>2</sup> Mast height: 54 m Gross tonnage: 4,425 Classified by DNV 1A1

Clipper Deck

Commodore Deck