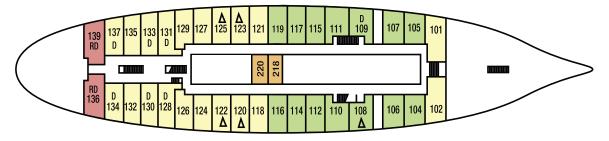

DECK

Deluxe outside suite, private verandah, twin/double beds, sitting area, minibar, bathroom with whirlpool and room service.

#### **CATEGORY 4**

## CLIPPER DECK & COMMODORE DECK

Outside cabin, twin/double/triple beds, bathroom with shower.

#### **CATEGORY 1**

#### MAIN DECK

Deluxe deck cabin, double beds, minibar, bathroom with whirlpool, cabin doors open onto deck.

#### **CATEGORY 5**

#### COMMODORE DECK

Outside cabin, double bed, bathroom with shower.

#### CATEGORY 2

#### CLIPPER DECK

Large outside cabin, two lower beds, double bed, or triple berths, bathroom with shower.

#### **CATEGORY 6**

CLIPPER DECK

Inside cabin, double/triple beds, bathroom with shower.

## STAR CLIPPER & STAR FLYER

# SUN DECK LAUNCH POOL S32 POOL LAUNCH LAUNCH LAUNCH





#### COMMODORE DECK



△= Third berth D= Fixed double bed S= Single berth O= Open directly into dining room R= Raised over 1 meter off ground

# DECKPLANS & CABINS









CATEGORY 1



CATEGORY 2-4 (double or twin)



CATEGORY 6 (upper/lower berths)

Average cabin dimensions: Owner's Cabin: 22m², Category 1:14.5m², Category 2: 12m², Categories 3, 4 & 5: 11m², Category 6: 8m². \*Please note that Cat. 3 cabins on the Clipper Deck may be slightly smaller than Cat. 3 cabins on the Commodore Deck. N.B.: Standard cabin layouts shown; not all cabins are identical.

#### **OWNER'S CABIN**

#### CLIPPER DECK

Deluxe outside cabin, double bed, sitting area, minibar, bathroom with whirlpool. Note: low ceiling.

#### **CATEGORY 1**

#### MAIN DECK & SUN DECK

Deluxe deck cabin, two lower beds convert to double bed, mini