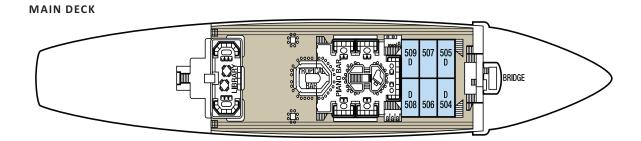

Royal Clipper was officially recognised by Guinness World Records in 2001 as the World's largest square rigger in service.

Main Deck

A full 1760 square metres of open deck and three swimming pools create a wonderfully spacious and expansive outdoor environment.

Clipper Deck

Commodore Deck