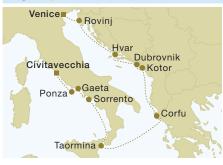

## 7 nights ROYAL CLIPPER Amalfi & Sicily

Sat Civitavecchia (port for Rome), Italy

Sun Ponza, Italy Palmarola, Italy

Mon Sorrento, Italy

(optional tour Capri or Pompeii)

Tue Amalfi, Italy Wed Taormina, Italy

Lipari, Italy Stromboli, Aeolian Islands, Italy (sail by)

Fri Gaeta, Italy

Thu

Sat Civitavecchia (port for Rome), Italy

#### **ITINERARY HIGHLIGHTS**

- Relax on the beaches of Palmarola
- Tour Ravello & the villa Rufolo, Amalfi
- Excursion in Taormina with Sicilian brunch