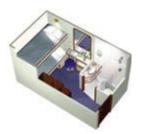

On *Royal Clipper*, 14 Deluxe suites offer the ultimate in cruising comfort, with private verandah, whirlpool bath and 24-hour room service. All but six of her 98 cabins are outside, and for the ultimate indulgence, two 40 square metre owner's suites may be combined to accommodate up to 8 guests. All in all, your Star Clippers cabin or suite is a perfectly arranged abode for daydreams and nights of blissful rest and relaxation.