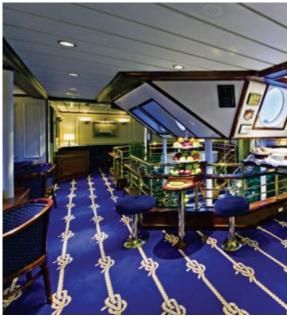

All Star Clippers' ships feature open-seating dining in an elegantly appointed dining room, our convivial indoor-outdoor Tropical Bar and Piano Bar and an Edwardian style library where a Belle Époque fireplace glows with a warmth that reflects the friendliness and the enthusiasm of Star Clippers' hospitable officers and crew.

# LIFE ONBOARD

Friends gather round the piano bar and join in singing a few favourites. And in the Tropical Bar, the bartender shakes a pitcher full of some delicious cooling concoction. Now, is there anything more relaxing than this?

To entertain you at certain ports, we bring local performers onboard to give passengers an authentic taste of the local music and arts. So rather than enduring another Broadway revue, you can enjoy the conviviality of fellow shipmates while a live band plays tropical tunes from a real paradise.