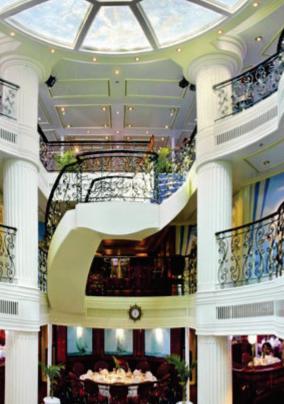

They include a 3-deck atrium that funnels sunlight into the elegantly-appointed dining room, featuring deliciously prepared cuisine and a no-tie dress code. A convenient marina platform lowers from the stern for watersports. And the ultimate unique *Royal Clipper* experience, the one-of-a-kind Captain Nemo Lounge, is the site of our spa and health club, with underwater glass portholes.

You'll find our service to be friendly and gracious, befitting a tasteful restaurant. Of course, we would not presume to dictate your seating preferences. On all three ships, you are free to dine when and with whomever you wish - including with our officers, who join our guests in the dining room most nights. The dress code? No need for formal gowns and black tie, casual elegance is the order of the day and every single night.