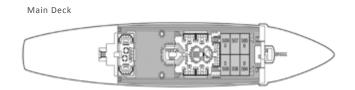

Royal Clipper was officially recognised by Guinness World Records in 2001 as the World's largest square rigger in service.

Main Deck

A full 1760 square metres of open deck and three swimming pools create a wonderfully spacious and expansive outdoor environment.

Find your secret hideaway on one of the hidden balconies on either side of the bow. Or climb the mast (with safety harness provided) to one of the passenger look out 'crow's-nests', where you'll have the grandest view of all! Royal Clipper's interior spaces are just as dazzling.

They include a 3-deck atrium that funnels sunlight into the elegantly-appointed dining room, featuring deliciously prepared cuisine and a no-tie dress code. A convenient marina platform lowers from the stern for watersports. And the ultimate unique *Royal Clipper* experience, the one-of-a-kind Captain Nemo Lounge, is the site of our spa and health club, with underwater glass portholes.

Clipper Deck

Commodore Deck