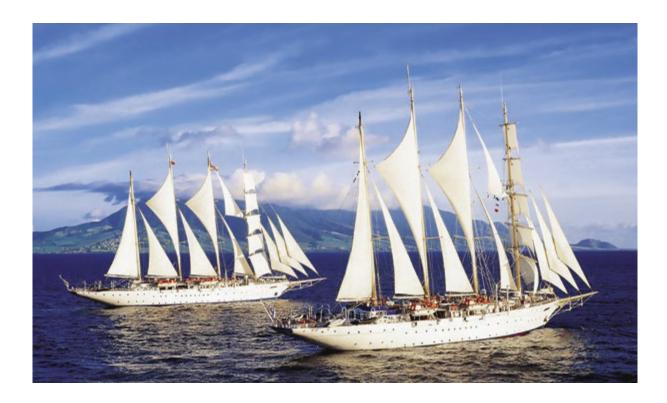

# STAR CLIPPER & STAR FLYER

These are true clipper ships reflecting their proud heritage in every inch of their polished brass and gleaming brightwork. Step aboard these unique vessels and discover a new age of sail, where the traditions of the past are happily married to the comforts and amenities of the present day.

Star Clipper and Star Flyer are modern cruise ships in every way, created for passengers who love the traditions and romance of the legendary era of sailing ships. Star Clipper and Star Flyer are both 115 metres long and each carries just 166 guests in pampered comfort. Life aboard is blissfully relaxed, much like travelling on a private yacht. You'll never feel confined on Star Clipper and Star Flyer.

They are the stars of the sea. Star Clipper and Star Flyer are as fleet as the wind and as graceful as swans.

Each ship offers spacious accommodations and expansive teak decks with ample space and not one, but two swimming pools. In fact, you'll find that these ships offer more outdoor space per passenger than most conventional cruise ships.