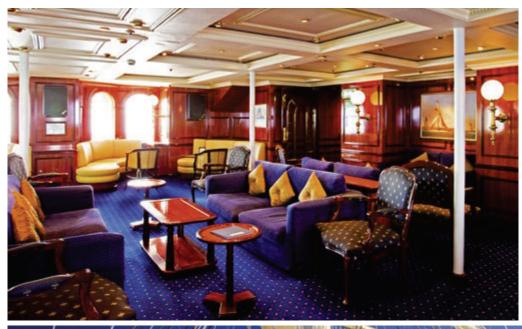

All Star Clippers' ships feature open-seating dining in an elegantly appointed dining room, our convivial indoor-outdoor Tropical Bar and Piano Bar and an Edwardian style library where a Belle Époque fireplace glows with a warmth that reflects the friendliness and the enthusiasm of Star Clippers' hospitable officers and crew.

# REST ASSURED

Like a fine resort, all the amenities are here; double bed or twin beds that can be converted to queen, marble lined bathroom, private safe, television video system and DVD player, direct dial telephone, hair dryer and comfortable furnishings. The décor is tastefully traditional. You'll find the accoutrements of a classic yacht, where everything is ingeniously designed for comfort, ease and efficiency.