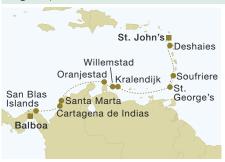

#### The Crossroads of the World.

Often called the "Crossroads of the World", the Panama Canal is the vital link between the Pacific and Atlantic oceans. It is one of the few engineering wonders of the world and a must-see. Royal Clipper makes its way between the Caribbean Islands of Barbados, Antigua and the Panama Canal opting for a full transcanal experience. Along the way, Royal Clipper visits numerous Dutch speaking islands as well as the Colombian calls of Cartagena and Santa Marta.

#### **ROYAL CLIPPER** 14 nights **Barbados - Panama**

Soufriere Bay, St. Lucia Mon Tobago Cays, Grenadines St. George's, Grenada Tue Wed At sea Thu Kralendijk, Bonaire Willemstad, Curacao Fri Sat Oranjestad, Aruba Sun At sea Cartagena de Indias, Colombia Mon Islas de San Bernardo, Colombia Tue Wed San Blas Islands, Panama Thu Beach, Isla Mamey Thu Portobelo, Panama Fri Panama Canal Transit Sat Balboa, Panama

#### 14 **ROYAL CLIPPER** Panama - Antigua nights

\*note: Royal Clipper and Star Clipper meet at Oranjestad, Aruba

Panama Canal Transit Sun Mon San Blas Islands, Panama Cartagena de Indias, Colombia Wed Santa Marta, Colombia Thu Fri At sea Sat Oranjestad, Aruba\* Willemstad, Curacao Sun Mon Kralendijk, Bonaire At sea Tue Wed

#### **STAR CLIPPER** 14 Barbados - Panama nights

\*note: Star Clipper and Royal Clipper meet at Oranjestad, Aruba

Sat Bridgetown, Barbados Tobago Cays, Grenadines Sun St. George's, Grenada Mon Tue At sea Wed Thu Willemstad, Curacao Kralendijk, Bonaire Fri Oranjestad, Aruba\* Sat Sun At sea Mon Santa Marta, Colombia Tue Cartagena de Indias, Colombia Wed At sea San Blas Archipelago, Panama Thu Fri Panama Canal Transit