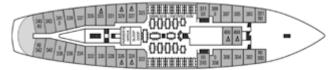

Royal Clipper was officially recognised by Guinness World Records in 2001 as the World's largest square rigger in service.

Main Deck

A full 1760 square metres of open deck and three swimming pools create a wonderfully spacious and expansive outdoor environment.

Clipper Deck

Commodore Deck