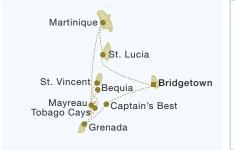

#### **ROYAL CLIPPER** 8 **Grenadine Islands** nights

Bridgetown, Barbados Sat Sun Captain's Best, Grenadines

Grenada Mon

Wed

Tobago Cays, Grenadines Tue

St. Vincent (am) Bequia (pm)

Thu Salt Whistle Bay, Mayreau, Grenadines

Fort de France, Martinique (am) Fri Beach, Martinique (pm) Sat Marigot Bay & Soufrière, St. Lucia

Bridgetown, Barbados Sun

#### **ITINERARY HIGHLIGHTS**

- Snorkel at Tobago Cays Marine Park
- Visit the Old Hegg Turtle Sanctuary in St. Vincent, Grenadines

#### **2021** Departure Date

18 December Christmas Sailing

Please refer to page 27 for Christmas sailing offers.