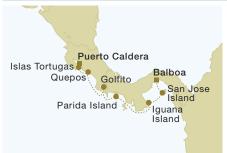

#### The Crossroads of the World.

Often called the "Crossroads of the World", the Panama Canal is the vital link between the Pacific and Atlantic oceans. It is one of the few engineering wonders of the world and a must-see. Royal Clipper makes its way between the Caribbean Islands of Barbados, Antigua and the Panama Canal opting for a full transcanal experience. Along the way, Royal Clipper visits numerous Dutch speaking islands as well as the Colombian calls of Cartagena and Santa Marta.

#### **ROYAL CLIPPER** 14 nights **Barbados - Panama**

Soufriere Bay, St. Lucia Mon Tobago Cays, Grenadines St. George's, Grenada Tue Wed At sea Thu Kralendijk, Bonaire Willemstad, Curacao Fri Sat Oranjestad, Aruba Sun At sea Cartagena de Indias, Colombia Mon Islas de San Bernardo, Colombia Tue Wed San Blas Islands, Panama Thu Beach, Isla Mamey Thu Portobelo, Panama Fri Panama Canal Transit Sat Balboa, Panama

Bridgetown, Barbados

Sat

Sun

Sat

#### **ITINERARY HIGHLIGHTS**

• Snorkel at Kenepa Beach, Willemstad • Admire the stained glass at Convento & Iglesia de San Pedro Claver, Cartagena

> 2022 Departure Date 5 November

#### 14 **ROYAL CLIPPER** Panama - Antigua nights

\*note: Royal Clipper and Star Clipper meet at Oranjestad, Aruba

Panama Canal Transit Sun Mon San Blas Islands, Panama Cartagena de Indias, Colombia Wed Santa Marta, Colombia Thu Fri At sea Sat Oranjestad, Aruba\* Willemstad, Curacao Sun Mon Kralendijk, Bonaire At sea Tue Wed

Balboa, Panama

St. George's, Grenada Thu Soufriere Bay, St. Lucia Fri Deshaies, Guadeloupe Sat St. John's, Antigua

#### **ITINERARY HIGHLIGHTS**

- Sail Through the Panama Canal • Sail by the Pitons of St. Lucia
- Walk through Devil's Bridge, Antigua

**2022 Departure Date** 19 November

| PANAMA CANAL SAILING<br>ROYAL CLIPPER | nts. | owner's<br>suite | deluxe<br>suite | 1     | 2     | 3     | 4     | 5     | 6     | guaranteed<br>single | third<br>person | port<br>charges |
|---------------------------------------|------|------------------|-----------------|-------|-------|-------|-------|-------|-------|----------------------|-----------------|-----------------|
| 5 Nov 2022: Barbados-Panama           | 14   | 14 190           | 11 120          | 7 970 | 6 960 | 6 610 | 6 270 | 5 740 | 5 450 | 6 610                | 1 880           | 505             |
| 19 Nov 2022: Barbados-Panama          | 14   | 14 190           | 11 120          | 7 970 | 6 960 | 6 610 | 6 270 | 5 740 | 5 450 | 6 610                | 1 880           | 505             |

#### **STAR CLIPPER** 14 Barbados - Panama nights

\*note: Star Clipper and Royal Clipper meet at Oranjestad, Aruba

Sat Bridgetown, Barbados Tobago Cays, Grenadines Sun St. George's, Grenada Mon Tue At sea Wed Thu Willemstad, Curacao Kralendijk, Bonaire Fri Oranjestad, Aruba\* Sat Sun At sea Mon Santa Marta, Colombia Tue Cartagena de Indias, Colombia Wed At sea San Blas Archipelago, Panama Thu Fri Panama Canal Transit

Balboa, Isla Flamenco, Panama

Balboa, Isla Flamenco, Panama

#### **ITINERARY HIGHLIGHTS**

- Snorkel at Kenepa Beach, Willemstad
- Swim in the natural pools of Aruba
  - Sail Through the Panama Canal

**2022 Departure Date** 19 November

| <b>14</b> nights | STAR CLIPPER<br>Panama - Antigua |
|------------------|----------------------------------|
| No.              |                                  |