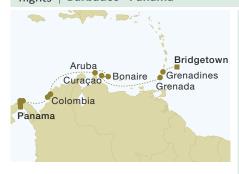

#### The Crossroads of the World.

Often called the "Crossroads of the World", the Panama Canal is the vital link between the Pacific and Atlantic oceans. It is one of the few engineering wonders of the world and a must-see. Royal Clipper makes its way between the Caribbean Islands of Barbados, Antigua and the Panama Canal opting for a full transcanal experience. Along the way, Royal Clipper visits numerous Dutch speaking islands as well as the Colombian calls of Cartagena and Santa Marta.

#### **ROYAL CLIPPER** 14 nights **Barbados - Panama**

Soufriere Bay, St. Lucia Mon Tobago Cays, Grenadines St. George's, Grenada Tue Wed At sea Thu Kralendijk, Bonaire Willemstad, Curacao Fri Sat Oranjestad, Aruba Sun At sea Cartagena de Indias, Colombia Mon Islas de San Bernardo, Colombia Tue Wed San Blas Islands, Panama Thu Beach, Isla Mamey Thu Portobelo, Panama Fri Panama Canal Transit Sat Balboa, Panama

#### 14 **ROYAL CLIPPER** Panama - Antigua nights

\*note: Royal Clipper and Star Clipper meet at Oranjestad, Aruba

Panama Canal Transit Sun Mon San Blas Islands, Panama Cartagena de Indias, Colombia Wed Santa Marta, Colombia Thu Fri At sea Sat Oranjestad, Aruba\* Willemstad, Curacao Sun Mon Kralendijk, Bonaire At sea Tue Wed

#### **STAR CLIPPER** 14 Barbados - Panama nights

\*note: Star Clipper and Royal Clipper meet at Oranjestad, Aruba

Sat Bridgetown, Barbados Tobago Cays, Grenadines Sun St. George's, Grenada Mon Tue At sea Wed Thu Willemstad, Curacao Kralendijk, Bonaire Fri Oranjestad, Aruba\* Sat Sun At sea Mon Santa Marta, Colombia Tue Cartagena de Indias, Colombia Wed At sea San Blas Archipelago, Panama Thu Fri Panama Canal Transit