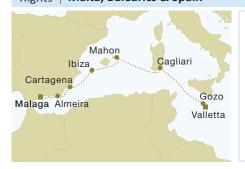

## 7 ROYAL CLIPPER Malaga - Rome

Sat Malaga, Spain

Sun At sea

Mon Ibiza, Balearic Islands, Spain

Tue Palma, Mallorca, Balearic Islands, Spain

Wed Mahon, Menorca, Balearic Islands, Spain

Thu At sea

Fri Bonifacio, Corsica

#### ITINERARY HIGHLIGHTS

- Bask on the beaches of the Balearic Islands
- Explore the Bellver Castle in Palma
- Indulge in a glass of Corsican wine at Bonifacio

**2022 Departure Date** 23 April