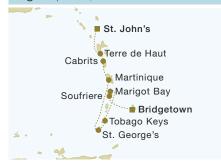

# 7 ROYAL CLIPPER Antigua - Barbados

St. John's, Antigua Sat Sun Terre de Haut, Îles des Saintes Cabrits, Dominica Mon Tue Beach stop, Martinique Wed St. George's, Grenada Tobago Cays, Grenadines Thu Fri Marigot Bay, St. Lucia (am) Soufriere, St. Lucia (pm) Sat Bridgetown, Barbados

#### **ITINERARY HIGHLIGHTS**

- Swim with the stingrays at Stingray City, Antigua
- Sail by the Pitons of St. Lucia

### 2021 Departure Date

4**e** December

2022 Departure Date

3 December