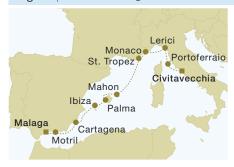

#### **ROYAL CLIPPER** 16 **Eastbound Barbados - Lisbon** nights

| Date | 2022 |
|------|------|
|------|------|

Sat 2 Apr Bridgetown, Barbados Sun-Tue 3-12 Apr At sea Wed 13 Apr Ponta Delgada, Azores 14-17 Apr Thu-Sun At sea

**ITINERARY HIGHLIGHTS** 

• Tranquil days and whale watching at sea

• The Belem Tower at Lisbon

Lisbon, Portugal Mon 18 Apr

16

nights

Thu 20 Oct Lisbon, Portugal Fri 21 Oct Portimao, Portugal Sat 22 Oct At sea 23 Oct Sun Safi, Morocco (optional tour to Marrakesh) Mon 24 Oct At sea Tue 25 Oct Funchal, Madeira, Portugal

**Westbound Lisbon - Barbados** 

26 Oct-4 Nov Wed-Fri At sea

Sat 5 Nov Bridgetown, Barbados

**ROYAL CLIPPER** 

#### **ITINERARY HIGHLIGHTS**

- The Belem Tower at Lisbon
- Navigate the Medina of Marrakesh

| EASTBOUND & WESTBOUND ROYAL CLIPPER | nts. | owner's<br>suite | deluxe<br>suite | 1     | 2     | 3     | 4     | 5     | 6     | guaranteed<br>single | third<br>person | port<br>charges |
|-------------------------------------|------|------------------|-----------------|-------|-------|-------|-------|-------|-------|----------------------|-----------------|-----------------|
| Barbados-Lisbon                     | 16   | 6 895            | 5 665           | 4 425 | 3 945 | 3 475 | 3 095 | 2 475 | 2 375 | 3 475                | 785             | 140             |
| Lisbon-Barbados                     | 16   | 7 800            | 6 435           | 5 070 | 4 545 | 4 020 | 3 600 | 2 940 | 2 825 | 4 020                | 1 070           | 185             |