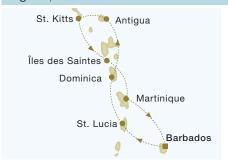

## 7 ROYAL CLIPPER Windward Islands

\*note: Royal Clipper and Star Flyer meet Mondays during Windward itineraries and sail together to Cabrits.

SatBridgetown, BarbadosSunRodney Bay, St. LuciaMonCabrits, Dominica\*TueFalmouth Harbour, Antigua

Wed Basseterre & beach, St. Kitts
Thu Terre de Haut, Îles des Saintes
Fri Beach Martinique

Fri Beach, Martinique
Sat Bridgetown, Barbados

#### ITINERARY HIGHLIGHTS

- Syndicate Forest National Park, Dominica
  - Bask on the Half Moon bay, Antigua
- Visit Brimstone Hill fortress, St. Kitts

#### **2021 Departure Dates**

11e December

(Sun-Sun) 26**p** December New Year Sailing

#### **2022** Departure Dates

8e, 22 January 5, 19 February 5, 19 March

10e, 24 December Christmas Sailing

#### **2023 Departure Dates**

7e, 21 January 4, 18 February 4, 18 March

Please refer to page 27 for Christmas sailing offers.

| CARIBBEAN<br>ROYAL CLIPPER           | nts.  | owner's<br>suite | deluxe<br>suite | 1     | 2     | 3     | 4     | 5     | 6     | guaranteed<br>single | third<br>person | port<br>charges |
|--------------------------------------|-------|------------------|-----------------|-------|-------|-------|-------|-------|-------|----------------------|-----------------|-----------------|
| <b>Economy Winter Caribbean</b>      |       |                  |                 |       |       |       |       |       |       |                      |                 |                 |
| 2021/2022: 4 & 11 Dec 2021, 8 Jan 20 | )22 7 | 6 955            | 5 420           | 3 845 | 3 340 | 3 165 | 2 995 | 2 730 | 2 585 | 3 165                | 885             | 235             |
| 2022/2023: 10 & 17 Dec 2022          | 7     | 6 990            | 5 455           | 3 880 | 3 375 | 3 200 | 3 030 | 2 765 | 2 620 | 3 200                | 920             | 235             |
| 7 Jan 2023                           |       |                  |                 |       |       |       |       |       |       |                      |                 |                 |
| Value Winter Caribbean               |       |                  |                 |       |       |       |       |       |       |                      |                 |                 |
| 27 Nov 2021                          | 7     | 7 060            | 5 525           | 3 950 | 3 445 | 3 270 | 3 100 | 2 835 | 2 690 | 3 235                | 910             | 235             |
| 2022/2023: All dates from            | 7     | 7 095            | 5 560           | 3 985 | 3 480 | 3 305 | 3 135 | 2 870 | 2 725 | 3 270                | 945             | 235             |
| 3 Dec 2022 to 18 March 2023          |       |                  |                 |       |       |       |       |       |       |                      |                 |                 |
| excluding economy and peak           |       |                  |                 |       |       |       |       |       |       |                      |                 |                 |
| Peak Winter Caribbean                |       |                  |                 |       |       |       |       |       |       |                      |                 |                 |
| 2021/2022: New Year Sailing          | 7     | 7 165            | 5 630           | 4 055 | 3 550 | 3 375 | 3 205 | 2 940 | 2 795 | 3 375                | 1 000           | 235             |
| 26 Dec 2021                          |       |                  |                 |       |       |       |       |       |       |                      |                 |                 |