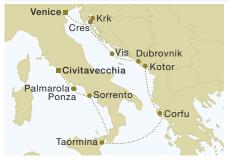

## 7 nights ROYAL CLIPPER Amalfi & Sicily

Sat Civitavecchia (port for Rome), Italy

Sun Ponza, Italy Palmarola, Italy

Mon Sorrento, Italy

(optional tour Capri or Pompeii)

Tue Amalfi, Italy Wed Taormina, Italy

Lipari, Italy Stromboli, Aeolian Islands, Italy (sail by)

Fri Gaeta, Italy

Thu

Sat Civitavecchia (port for Rome), Italy

#### **ITINERARY HIGHLIGHTS**

- Relax on the beaches of Palmarola
- Tour Ravello & the villa Rufolo, Amalfi
- Excursion in Taormina with Sicilian brunch