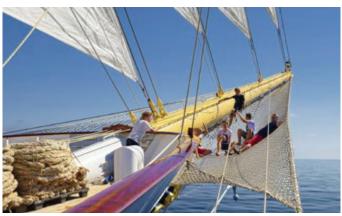

No matter what part of the globe you choose to visit, we promise you a unique, intimate cruise experience not possible on a larger ship. While on board, embrace the nautical life and help raise the sails and learn to tie a proper knot. Pass an afternoon relaxing in the hammock-like bowsprit net, suspended over the blue water, or climb the mast to the Crow's Nest for the ultimate panoramic view. While on board, we encourage you to do everything, or nothing at all.

Find your secret hideaway on one of the hidden balconies on either side of the bow. Or climb the mast (with safety harness provided) to one of the passenger look out 'crow's-nests', where you'll have the grandest view of all! Royal Clipper's interior spaces are just as dazzling.