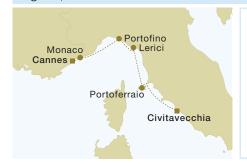

| 10   | 8 065            | 5 900 | 5 165 | 4 915 | 4 640 | 4 235 | 3 890 | 4 915                | 1 340           | 375             |
| Malaga-Las Palmas           | 9    | 7 255            | 5 310 | 4 645 | 4 420 | 4 180 | 3 810 | 3 500 | 4 420                | 1 210           | 340             |

| ship       | itinerary / season                            | deadline for bookings<br>to be received by Star Clippers | early booking<br>discount |
|------------|-----------------------------------------------|----------------------------------------------------------|---------------------------|
| Star Flyer | Athens-Malta, Malta-Malaga, Malaga-Las Palmas | 31 January 2022                                          | 20%                       |

#### STAR CLIPPER 5 nights **Rome - Cannes**



Civitavecchia (port for Rome), Italy Mon

Tue Portoferraio, Elba Lerici, Italy Wed Thu Portofino, Italy Fri Monaco Cannes, France Sat

#### **ITINERARY HIGHLIGHTS**

- Walk throught St. Peter's Square
  - Visit chic Portofino
- Visit the Oceanic Museum of Monaco

#### 2022 Departure Date

6 June

#### **STAR CLIPPER Cannes - Rome** nights



Sat Cannes, France

Sun Monaco

L'ile Rousse, Corsica Mon Tue Ajaccio, Corsica Wed Bonifacio, Corsica

East Corsica Thu

Bastia (old town), Corsica Portoferraio, Elba, Italy Fri

Sat Civitavecchia (port for Rome), Italy

#### **ITINERARY HIGHLIGHTS**

- Forte Falcone and the salmon-pink Forte Stella in old town Portoferraio
- Explore the Vatican and Sistine Chapel

#### **2022 Departure Dates**

. 11 June 13 August

#### **STAR CLIPPER** 7 **Amalfi &