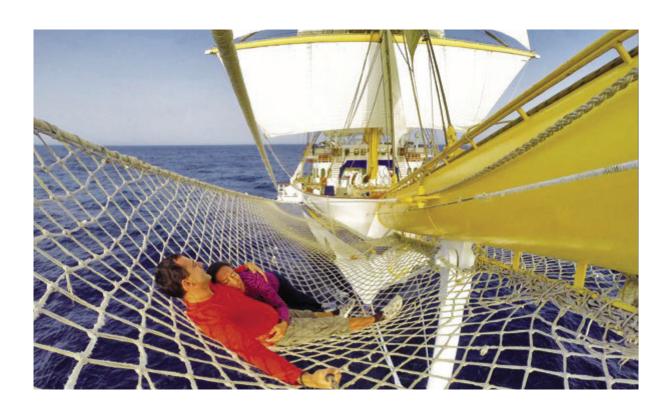

No matter what part of the globe you choose to visit, we promise you a unique, intimate cruise experience not possible on a larger ship. While on board, embrace the nautical life and help raise the sails and learn to tie a proper knot. Pass an afternoon relaxing in the hammock-like bowsprit net, suspended over the blue water, or climb the mast to the Crow's Nest for the ultimate panoramic view. While on board, we encourage you to do everything, or nothing at all.