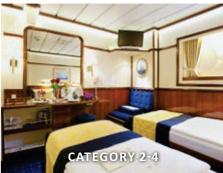

# REST ASSURED

Like a fine resort, all the amenities are here; double bed or twin beds that can be converted to queen, marble lined bathroom, private safe, television video system and DVD player, direct dial telephone, hair dryer and comfortable furnishings. The décor is tastefully traditional. You'll find the accoutrements of a classic yacht, where everything is ingeniously designed for comfort, ease and efficiency.

On *Royal Clipper*, 14 Deluxe suites offer the ultimate in cruising comfort, with private verandah, whirlpool bath and 24-hour room service. All but six of her 98 cabins are outside, and for the ultimate indulgence, two 40 square metre owner's suites may be combined to accommodate up to 8 guests. All in all, your Star Clippers cabin or suite is a perfectly arranged abode for daydreams and nights of blissful rest and relaxation.