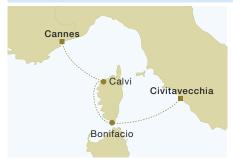

## 7 ROYAL CLIPPER Malaga - Rome

Sat Malaga, Spain

Sun At sea

Mon Ibiza, Balearic Islands, Spain

Tue Palma, Mallorca, Balearic Islands, Spain

Wed Mahon, Menorca, Balearic Islands, Spain

Thu At sea

Fri Bonifacio, Corsica

Sat Civitavecchia (port for Rome), Italy

#### ITINERARY HIGHLIGHTS

- Bask on the beaches of the Balearic Islands
- Explore the Bellver Castle in Palma
- Indulge in a glass of Corsican wine at Bonifacio

**2022 Departure Date** 23 April