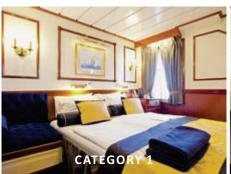

# REST ASSURED

Like a fine resort, all the amenities are here; double bed or twin beds that can be converted to queen, marble lined bathroom, private safe, television video system and DVD player, direct dial telephone, hair dryer and comfortable furnishings. The décor is tastefully traditional. You'll find the accoutrements of a classic yacht, where everything is ingeniously designed for comfort, ease and efficiency.

On *Royal Clipper*, 14 Deluxe suites offer the ultimate in cruising comfort, with private verandah, whirlpool bath and 24-hour room service. All but six of her 98 cabins are outside, and for the ultimate indulgence, two 40 square metre owner's suites may be combined to accommodate up to 8 guests. All in all, your Star Clippers cabin or suite is a perfectly arranged abode for daydreams and nights of blissful rest and relaxation.