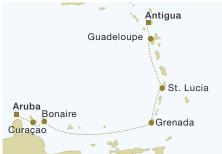

# 7 nights ROYAL CLIPPER Aruba - Antigua

Oranjestad, Aruba Sat Sun Willemstad, Curacao Kralendijk, Bonaire Mon Tue At sea Wed St. George's, Grenada Soufriere, St. Lucia Thu Fri Deshaies, Guadeloupe St. John's, Antigua Sat

# 7 ROYAL CLIPPER Antigua - Barbados

St. John's, Antigua Sat Sun Terre de Haut, Îles des Saintes Cabrits, Dominica Mon Tue Beach stop, Martinique Wed St. George's, Grenada Tobago Cays, Grenadines Thu Fri Marigot Bay, St. Lucia (am) Soufriere, St. Lucia (pm) Sat Bridgetown, Barbados

## 7 ROYAL CLIPPER Windward Islands

\*note: Royal Clipper and Star Flyer meet Mondays during Windward itineraries and sail together to Cabrits.

SatBridgetown, BarbadosSunRodney Bay, St. LuciaMonCabrits, Dominica\*TueFalmouth Harbour, Antigua

#### **ROYAL CLIPPER** 14 nights **Barbados - Panama**

Soufriere Bay, St. Lucia Mon Tobago Cays, Grenadines St. George's, Grenada Tue Wed At sea Thu Kralendijk, Bonaire Willemstad, Curacao Fri Sat Oranjestad, Aruba Sun At sea Cartagena de Indias, Colombia Mon Islas de San Bernardo, Colombia Tue Wed San Blas Islands, Panama Thu Beach, Isla Mamey Thu Portobelo, Panama Fri Panama Canal Transit Sat Balboa, Panama

#### 14 **ROYAL CLIPPER** Panama - Antigua nights

\*note: Royal Clipper and Star Clipper meet at Oranjestad, Aruba

Panama Canal Transit Sun Mon San Blas Islands, Panama Cartagena de Indias, Colombia Wed Santa Marta, Colombia Thu Fri At sea Sat Oranjestad, Aruba\* Willemstad, Curacao Sun Mon Kralendijk, Bonaire At sea Tue Wed