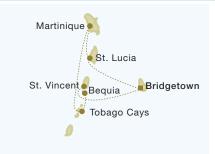

#### **ROYAL CLIPPER** 6 nights **Grenadine Islands**

Bridgetown, Barbados Sun

Mon Captain's Best, Grenadines

Tue St. Vincent (am)

Bequia (pm)

Wed Tobago Cays, Grenadines Fort de France, Martinique (am) Thu

Beach, Martinique (pm) Fri

Marigot Bay & Soufrière, St. Lucia Sat Bridgetown, Barbados

#### **ITINERARY HIGHLIGHTS**

• Enjoy La Savane gardens at Fort de France • Sail by the Pitons of St. Lucia

2022 Departure Date

2e January