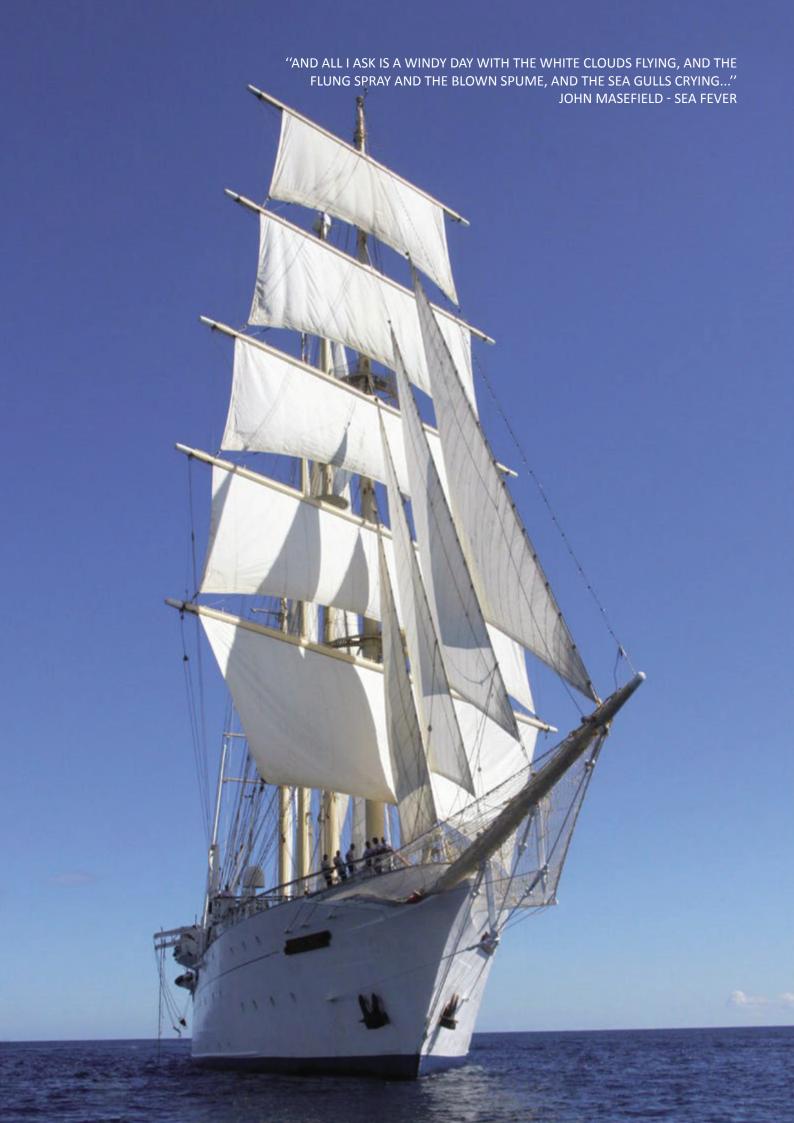

"AND THE WHEEL'S KICK AND THE WIND'S SONG AND THE WHITE SAIL'S SHAKING, AND A GREY MIST ON THE SEA'S FACE AND A GREY DAWN BREAKING..." JOHN MASEFIELD - SEA FEVER