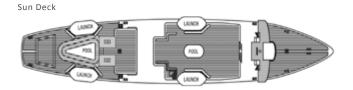

Royal Clipper was officially recognised by Guinness World Records in 2001 as the World's largest square rigger in service.

Main Deck

A full 1760 square metres of open deck and three swimming pools create a wonderfully spacious and expansive outdoor environment.

Find your secret hideaway on one of the hidden balconies on either side of the bow. Or climb the mast (with safety harness provided) to one of the passenger look out 'crow's-nests', where you'll have the grandest view of all! Royal Clipper's interior spaces are just as dazzling.

They include a 3-deck atrium that funnels sunlight into the elegantly-appointed dining room, featuring deliciously prepared cuisine and a no-tie dress code. A convenient marina platform lowers from the stern for watersports. And the ultimate unique *Royal Clipper* experience, the one-of-a-kind Captain Nemo Lounge, is the site of our spa and health club, with underwater glass portholes.

Clipper Deck

Commodore Deck