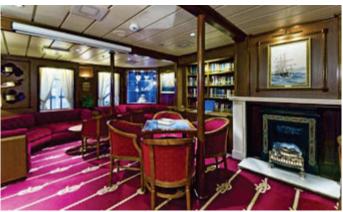

All Star Clippers' ships feature open-seating dining in an elegantly appointed dining room, our convivial indoor-outdoor Tropical Bar and Piano Bar and an Edwardian style library where a Belle Époque fireplace glows with a warmth that reflects the friendliness and the enthusiasm of Star Clippers' hospitable officers and crew.