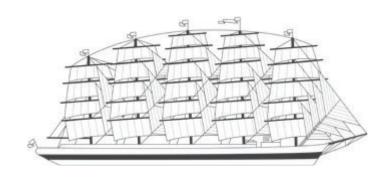

# ROYAL CLIPPER

Inspired by the legendary Tall Ship, Preussen, *Royal Clipper* has the proud distinction of being the largest and only five-masted full ship built since her predecessor was launched at the beginning of the last century.

With her complement of 42 sails, *Royal Clipper* is a splendid sight to behold. You might think she was an apparition from the grand age of sail, but *Royal Clipper* is as new as tomorrow, boasting state-of-the-art navigation systems and all the comfort of today.

For connoisseurs of sail cruising, the 134 metres *Royal Clipper* offers the ultimate seagoing experience, balancing the grandeur, adventure and tradition of sailing with the superb service, amenities and accommodations of the finest modern yacht. *Royal Clipper* carries just 227 guests in comfort and style.

Royal Clipper was officially recognised by Guinness World Records in 2001 as the World's largest square rigger in service.

Main Deck

A full 1760 square metres of open deck and three swimming pools create a wonderfully spacious and expansive outdoor environment.