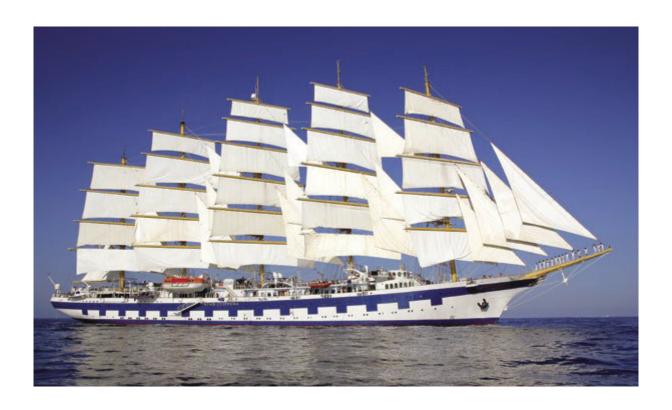

# ROYAL CLIPPER

Inspired by the legendary Tall Ship, Preussen, *Royal Clipper* has the proud distinction of being the largest and only five-masted full ship built since her predecessor was launched at the beginning of the last century.

With her complement of 42 sails, *Royal Clipper* is a splendid sight to behold. You might think she was an apparition from the grand age of sail, but *Royal Clipper* is as new as tomorrow, boasting state-of-the-art navigation systems and all the comfort of today.

For connoisseurs of sail cruising, the 134 metres *Royal Clipper* offers the ultimate seagoing experience, balancing the grandeur, adventure and tradition of sailing with the superb service, amenities and accommodations of the finest modern yacht. *Royal Clipper* carries just 227 guests in comfort and style.