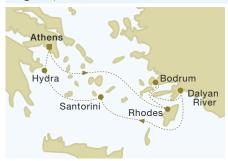

## 5 ROYAL CLIPPER Spain & Morocco

Mon Lisbon, Portugal
Tue Portimao, Portugal
Wed Tangier, Morocco

Gibraltar, Great Britain (evening)

Gibraltar, Great Britain

Thu Gibraltar, Great Fri Motril, Spain Sat Malaga, Spain

#### **ITINERARY HIGHLIGHTS**

- Lounge on Dalia Beach at Tangier
- Marvel at the infamous Rock of Gibraltar

2022 Departure Date 18 April

## 7 ROYAL CLIPPER Malaga - Rome

Sat Malaga, Spain

Sun At sea

Mon Ibiza, Balearic Islands, Spain

Tue Palma, Mallorca, Balearic Islands, Spain

Wed Mahon, Menorca, Balearic Islands, Spain

Thu At sea

Fri Bonifacio, Corsica

Sat Civitavecchia (port for Rome), Italy

#### ITINERARY HIGHLIGHTS

- Bask on the beaches of the Balearic Islands
- Explore the Bellver Castle in Palma
- Indulge in a glass of Corsican wine at Bonifacio

**2022 Departure Date** 23 April

## 7 nights ROYAL CLIPPER Amalfi & Sicily

Sat Civitavecchia (port for Rome), Italy

Sun Ponza, Italy Palmarola, Italy

Mon Sorrento, Italy

(optional tour Capri or Pompeii)

Tue Amalfi, Italy Wed Taormina, Italy

Lipari, Italy Stromboli, Aeolian Islands, Italy (sail by)

Fri Gaeta, Italy

Thu

Sat Civitavecchia (port for Rome), Italy

#### **ITINERARY HIGHLIGHTS**

- Relax on the beaches of Palmarola
- Tour Ravello & the villa Rufolo, Amalfi
- Excursion in Taormina with Sicilian brunch