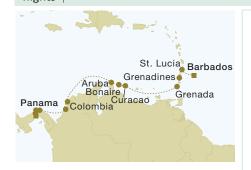

## 7 ROYAL CLIPPER Windward Islands

\*note: Royal Clipper and Star Flyer meet Mondays during Windward itineraries and sail together to Cabrits.

SatBridgetown, BarbadosSunRodney Bay, St. LuciaMonCabrits, Dominica\*TueFalmouth Harbour, Antigua

Wed Basseterre & beach, St. Kitts
Thu Terre de Haut, Îles des Saintes
Fri Beach Martinique

Fri Beach, Martinique
Sat Bridgetown, Barbados

#### ITINERARY HIGHLIGHTS

- Syndicate Forest National Park, Dominica
  - Bask on the Half Moon bay, Antigua
- Visit Brimstone Hill fortress, St. Kitts

## 7 STAR FLYER Leeward Islands

\*note: Star Flyer and Royal Clipper meet Mondays South of îles des Saintes and sail together to Cabrits.

#### Sat Philipsburg, St. Maarten Sun Charlestown, Nevis

Sun Charlestown, Nevis
Mon Cabrits, Dominica\*
Tue Terre-de-Haut, Îles des Saintes
Wed Deshaies, Guadeloupe
Falmouth Harbour, Antigua
Fri Gustavia, St. Barts
Sat Philipsburg, St. Maarten

#### **ITINERARY HIGHLIGHTS**

• Visit the famous landmark of Montpelier House, Nevis • Swim with the stingrays at Stingray City, Antigua