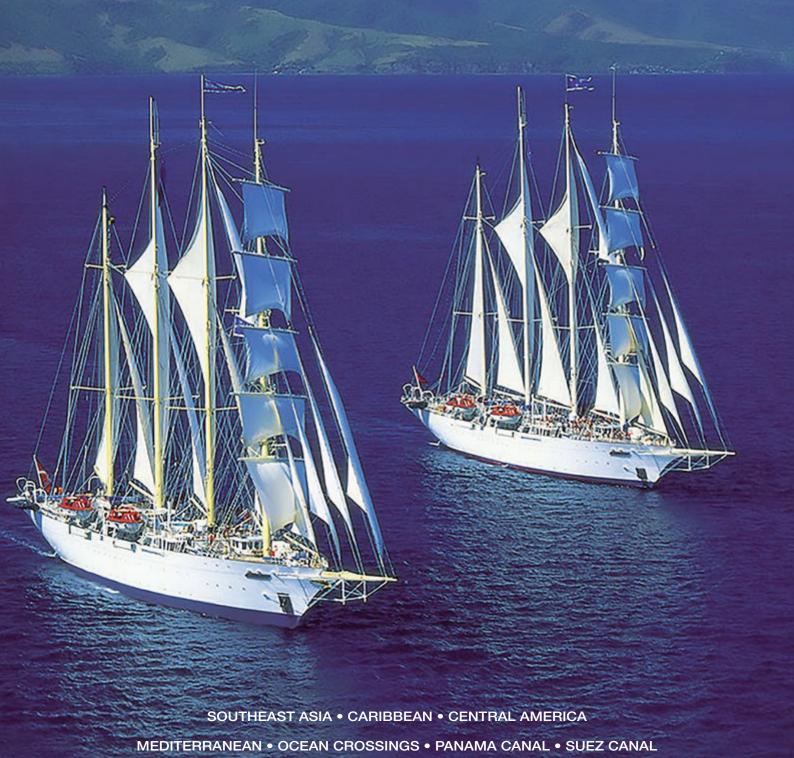

Similarly, to sail the globe on board an authentic tall ship is to gain a new perspective on what it means to "cruise." Star Clippers' sailings offer an experience that is both modern and classic, but never ordinary, and certainly inimitable. Our tall ships embrace the romance of sailing the open ocean, using wind charts to navigate to small ports and harbours that larger ships can't access. At the same time, we've made sure our modern ships offer guests all the comfort and amenities you would expect from a luxury yacht.

The 2022 season will see some exciting changes to our sailing itineraries. *Star Clipper*, which has been sailing in Southeast Asia, will be joining her sisters in the Mediterranean in April, marking the first time in five years that all three ships will sail together in this beautiful part of the world. As part of the transition from Asia, *Star Clipper* will sail though the famed Suez Canal, offering guests the unique opportunity to pass through the sea-level waterway which connects the Mediterranean Sea to the Red Sea on board an authentic tall sailing ship. For those of you looking to sail in Thailand onboard one of our ships, there's still time to book your cabin for the winter 2021/2022 season.