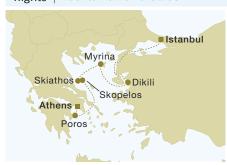

## 7 STAR CLIPPER Yachtsman's Paradise

Sat Istanbul, Turkey

Sun At sea Mon Dikili, Turkey

Tue Myrina, Limnos, Greece Wed Skiathos, Greece

Thu Skopelos, Greece Fri Poros, Greece

Sat Piraeus (port of Athens), Greece

#### ITINERARY HIGHLIGHTS

- Hagia Sophia in Instanbul
- Sanctuary of Peseidon, Poros
- Tour the birthplace of the Olympic Games

2022 Departure Dates 7 & 21 May

Please refer to page 66 for rate and early booking discount conditions and to pages 62-65 for deck and cabin plans.