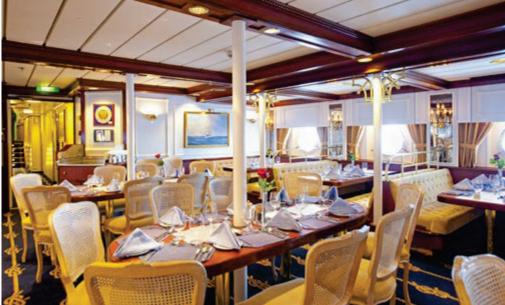

They include a 3-deck atrium that funnels sunlight into the elegantly-appointed dining room, featuring deliciously prepared cuisine and a no-tie dress code. A convenient marina platform lowers from the stern for watersports. And the ultimate unique *Royal Clipper* experience, the one-of-a-kind Captain Nemo Lounge, is the site of our spa and health club, with underwater glass portholes.

You'll find our service to be friendly and gracious, befitting a tasteful restaurant. Of course, we would not presume to dictate your seating preferences. On all three ships, you are free to dine when and with whomever you wish - including with our officers, who join our guests in the dining room most nights. The dress code? No need for formal gowns and black tie, casual elegance is the order of the day and every single night.

Our inspired chefs make dining aboard a delightful culinary adventure with an international menu of foods from the corners of the Earth.