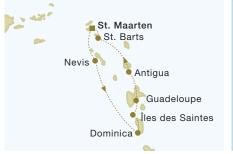

## 7 STAR FLYER Leeward Islands

\*note: Star Flyer and Royal Clipper meet Mondays South of îles des Saintes and sail together to Cabrits.

#### Sat Philipsburg, St. Maarten Sun Charlestown, Nevis

Sun Charlestown, Nevis
Mon Cabrits, Dominica\*
Tue Terre-de-Haut, Îles des Saintes
Wed Deshaies, Guadeloupe
Falmouth Harbour, Antigua
Fri Gustavia, St. Barts
Sat Philipsburg, St. Maarten

#### **ITINERARY HIGHLIGHTS**

• Visit the famous landmark of Montpelier House, Nevis • Swim with the stingrays at Stingray City, Antigua

#### **2021 Departure Dates**

27 November & 11e December, 26p December (Sun-Sun) New Year Sailing

#### **2022 Departure Dates**

8e, 22 January 5, 19 February & 5, 19 March 26 November, 10e December 24 December Christmas Sailing

#### **2023 Departure Dates**

7e, 21 January 4, 18 February 4, 18 March