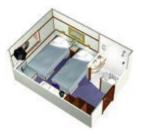

On *Royal Clipper*, 14 Deluxe suites offer the ultimate in cruising comfort, with private verandah, whirlpool bath and 24-hour room service. All but six of her 98 cabins are outside, and for the ultimate indulgence, two 40 square metre owner's suites may be combined to accommodate up to 8 guests. All in all, your Star Clippers cabin or suite is a perfectly arranged abode for daydreams and nights of blissful rest and relaxation.