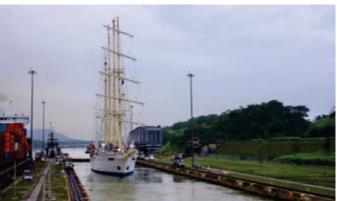

#### The Crossroads of the World.

Often called the "Crossroads of the World", the Panama Canal is the vital link between the Pacific and Atlantic oceans. It is one of the few engineering wonders of the world and a must-see. Royal Clipper makes its way between the Caribbean Islands of Barbados, Antigua and the Panama Canal opting for a full transcanal experience. Along the way, Royal Clipper visits numerous Dutch speaking islands as well as the Colombian calls of Cartagena and Santa Marta.

#### **ITINERARY HIGHLIGHTS**

- Sail Through the Panama Canal • Sail by the Pitons of St. Lucia
- Walk through Devil's Bridge, Antigua

**2022 Departure Date** 19 November

| PANAMA CANAL SAILING<br>ROYAL CLIPPER | nts. | owner's<br>suite | deluxe<br>suite | 1     | 2     | 3     | 4     | 5     | 6     | guaranteed<br>single | third<br>person | port<br>charges |
|---------------------------------------|------|------------------|-----------------|-------|-------|-------|-------|-------|-------|----------------------|-----------------|-----------------|
| 5 Nov 2022: Barbados-Panama           | 14   | 14 190           | 11 120          | 7 970 | 6 960 | 6 610 | 6 270 | 5 740 | 5 450 | 6 610                | 1 880           | 505             |
| 19 Nov 2022: Barbados-Panama          | 14   | 14 190           | 11 120          | 7 970 | 6 960 | 6 610 | 6 270 | 5 740 | 5 450 | 6 610                | 1 880           | 505             |

#### **ITINERARY HIGHLIGHTS**

- Snorkel at Kenepa Beach, Willemstad
- Swim in the natural pools of Aruba
  - Sail Through the Panama Canal

**2022 Departure Date** 19 November

| <b>14</b> nights | STAR CLIPPER<br>Panama - Antigua |
|------------------|----------------------------------|
| No.              |                                  |