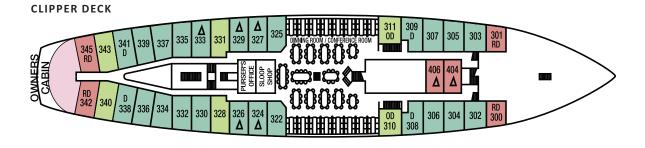

LUXE SUITE**

#### MAIN DECK

Deluxe outside suite, private verandah, twin/double beds, sitting area, minibar, bathroom with whirlpool and room service.

#### **CATEGORY 4**

## CLIPPER DECK & COMMODORE DECK

Outside cabin, twin/double/triple beds, bathroom with shower.

#### **CATEGORY 1**

#### MAIN DECK

Deluxe deck cabin, double beds, minibar, bathroom with whirlpool, cabin doors open onto deck.

#### **CATEGORY 5**

#### COMMODORE DECK

Outside cabin, double bed, bathroom with shower.

#### CATEGORY 2

#### CLIPPER DECK

Large outside cabin, two lower beds, double bed, or triple berths, bathroom with shower.

#### **CATEGORY 6**

CLIPPER DECK

Inside cabin, double/triple beds, bathroom with shower.

## STAR CLIPPER & STAR FLYER

# SUN DECK LAUNCH POOL S32 POOL LAUNCH LAUNCH LAUNCH





#### COMMODORE DECK



△= Third berth D= Fixed double bed S= Single berth O= Open directly into dining room R= Raised over 1 meter off ground

# DECKPLANS & CABINS









CATEGORY 1



CATEGORY 2-4 (double or twin)



CATEGORY 6 (upper/lower berths)

Average cabin dimensions: Owner's Cabin: 22m², Category 1:14.5m², Category 2: 12m², Categories 3, 4 & 5: 11m², Category 6: 8m². \*Please note that Cat. 3 cabins on the Clipper Deck may be slightly smaller than Cat. 3 cabins on the Commodore Deck. N.B.: Standard cabin layouts shown; not all cabins are identical.

#### **OWNER'S CABIN**

#### CLIPPER DECK

Deluxe outside cabin, double bed, sitting area, minibar, bathroom with whirlpool. Note: low ceiling.

#### **CATEGORY 1**

#### MAIN DECK & SUN DECK

Deluxe deck cabin, two lower beds conv