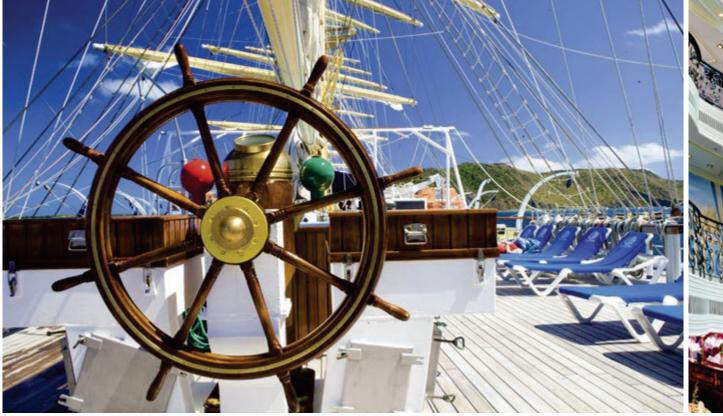

# STAR CLIPPER & STAR FLYER

These are true clipper ships reflecting their proud heritage in every inch of their polished brass and gleaming brightwork. Step aboard these unique vessels and discover a new age of sail, where the traditions of the past are happily married to the comforts and amenities of the present day.

Star Clipper and Star Flyer are modern cruise ships in every way, created for passengers who love the traditions and romance of the legendary era of sailing ships. Star Clipper and Star Flyer are both 115 metres long and each carries just 166 guests in pampered comfort. Life aboard is blissfully relaxed, much like travelling on a private yacht. You'll never feel confined on Star Clipper and Star Flyer.

They are the stars of the sea. Star Clipper and Star Flyer are as fleet as the wind and as graceful as swans.

Each ship offers spacious accommodations and expansive teak decks with ample space and not one, but two swimming pools. In fact, you'll find that these ships offer more outdoor space per passenger than most conventional cruise ships.