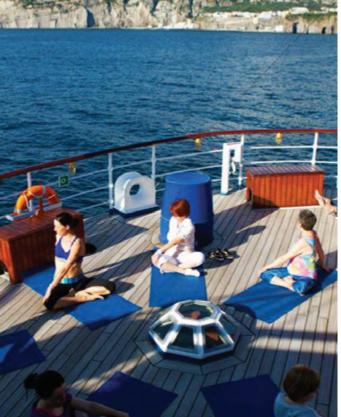

#### YOGA SAILINGS

Over the last couple of years, Star Clippers has offered guests free daily yoga and meditation on selected Yoga-themed sailings and we are planning similar voyages for 2022-23 sailings. With spectacular settings as a background, yoga classes take place in the open air, on Star Clippers' ships' sun-warmed teak decks, under thousands of square feet of billowing sails – the ultimate relaxation for body and soul, enhanced by the fresh sea air.

Qualified yoga teachers have been holding the daily sessions of Astanga yoga, also known as power yoga, on deck in the cool morning air, with a second session just before sunset, including meditation. They have also delivered lectures on the philosophy of yoga and advice for practice at home.

Call Star Clippers or your travel professional for details of these special departures.