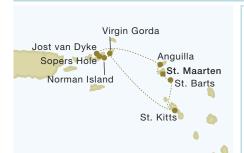

## 8 STAR FLYER Treasure Islands

Sat Philipsburg, St. Maarten Sun Road Bay, Anguilla White Bay, Jost van Dyke, BVI Mon Sopers Hole, Tortola, BVI Sailing Sir Francis Drake Channel Tue The Bight, Norman Island, BVI Wed Spanish Town, Virgin Gorda, BVI Beach, Captain's Best, BVI Thu Fort Bay, Saba Basseterre, St. Kitts (am) Fri South Friar's Bay (beach), St. Kitts (pm) Sat Gustavia, St. Barts

Philipsburg, St. Maarten

Sun

#### ITINERARY HIGHLIGHTS

- The white sandy beaches of Anguilla
- Enjoy St. George's Anglican Church, Basseterre
  Take in the view from Fort Gustave, St. Barts

#### 2021 Departure Date

18 December Christmas Sailing

Please refer to page 27 for Christmas sailing offers.