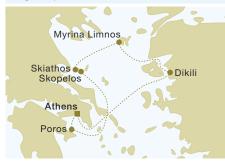

## 7 STAR CLIPPER Yachtsman's Paradise

Sat Istanbul, Turkey

Sun At sea Mon Dikili, Turkey

Tue Myrina, Limnos, Greece Wed Skiathos, Greece

Thu Skopelos, Greece Fri Poros, Greece

Sat Piraeus (port of Athens), Greece

#### ITINERARY HIGHLIGHTS

- Hagia Sophia in Instanbul
- Sanctuary of Peseidon, Poros
- Tour the birthplace of the Olympic Games

2022 Departure Dates 7 & 21 May

Please refer to page 66 for rate and early booking discount conditions and to pages 62-65 for deck and cabin plans.

## 7 STAR FLYER Sporades Highlights

Sat Piraeus (port of Athens), Greece

Sun At sea Mon Dikili, Turkey

Tue Myrina Limnos, Greece Wed Skiathos, Greece

Thu Skopelos, Greece
Fri Poros, Greece

Sat Piraeus (port of Athens), Greece

#### **ITINERARY HIGHLIGHTS**

 Follow the Mamma Mia film locations in Skiathos and Skopelos

#### **2022 Departure Dates**

14 May, 25 June 6 August, 24 September

Please refer to page 66 for rate and early booking discount conditions and to pages 62-65 for deck and cabin plans.

| EASTERN MEDITERRANEAN nts.                       | owner's<br>cabin | 1     | 2     | 3     | 4     | 5     | 6     | guaranteed<br>single | third<br>person | port<br>charges |
|--------------------------------------------------|------------------|-------|-------|-------|-------|-------|-------|----------------------|-----------------|-----------------|
| Northern & Southern Cyclades, Athens roundtrip 7 | 5 645            | 4 130 | 3 615 | 3 440 | 3 250 | 2 965 | 2 725 | 3 440                | 940             | 265             |