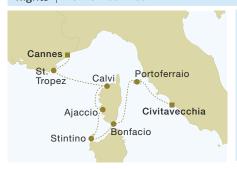

#### **STAR CLIPPER** 14 Barbados - Panama nights

\*note: Star Clipper and Royal Clipper meet at Oranjestad, Aruba

Sat Bridgetown, Barbados Tobago Cays, Grenadines Sun St. George's, Grenada Mon Tue At sea Wed Thu Willemstad, Curacao Kralendijk, Bonaire Fri Oranjestad, Aruba\* Sat Sun At sea Mon Santa Marta, Colombia Tue Cartagena de Indias, Colombia Wed At sea San Blas Archipelago, Panama Thu Fri Panama Canal Transit

Balboa, Isla Flamenco, Panama

Balboa, Isla Flamenco, Panama

#### **ITINERARY HIGHLIGHTS**

- Snorkel at Kenepa Beach, Willemstad
- Swim in the natural pools of Aruba
  - Sail Through the Panama Canal

**2022 Departure Date** 19 November

| <b>14</b> nights | STAR CLIPPER<br>Panama - Antigua |
|------------------|----------------------------------|
| No.              |                                  |