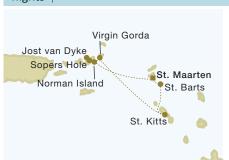

## 7 STAR FLYER nights Treasure Islands

#### Philipsburg, St. Maarten

Sat

Sun Road Bay, Anguilla
Mon White Bay, Jost van Dyke, BVI
Sopers Hole, Tortola, BVI
Tue Sailing Sir Francis Drake Channel (am)
The Bight, Norman Island, BVI

Wed Spanish Town, Virgin Gorda, BVI Beach, Captain's Best, BVI Thu Basseterre, St. Kitts (am)

South Friar's Bay (beach), St. Kitts (pm)
Fri Gustavia, St. Barts

Sat Philipsburg, St. Maarten

#### **ITINERARY HIGHLIGHTS**

- The white sandy beaches of Anguilla
- Visit Little Fort National Park, Virgin Gorda
- Take in the view from Fort Gustave, St. Barts

#### 2021 Departure Date

4e December

#### 2022 Departure Dates

15, 29 January 12, 26 February & 12 March 3, 17e December 31p December New Year Sailing

#### 2023 Departure Dates

14, 28 January 11, 25 February

11 March St. Barts Bucket Superyacht event

Please refer to page 66 for rate and early booking discount conditions and to pages 62-65 for deck and cabin plans.