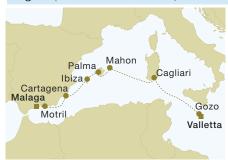

## 7 ROYAL CLIPPER Malaga - Rome

Sat Malaga, Spain

Sun At sea

Mon Ibiza, Balearic Islands, Spain

Tue Palma, Mallorca, Balearic Islands, Spain

Wed Mahon, Menorca, Balearic Islands, Spain

Thu At sea

Fri Bonifacio, Corsica

Sat Civitavecchia (port for Rome), Italy

#### ITINERARY HIGHLIGHTS

- Bask on the beaches of the Balearic Islands
- Explore the Bellver Castle in Palma
- Indulge in a glass of Corsican wine at Bonifacio

**2022 Departure Date** 23 April