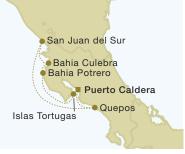

## 7 STAR CLIPPER Costa Rica & Nicaragua

Sat Puerto Caldera, Costa Rica Sun Quepos, Costa Rica Mon At sea San Juan del Sur, Nicaragua Tue Playa Nacascolo, Wed Bahia Culebra, Costa Rica Thu Bahia Potrero, Flamingo, Costa Rica Fri Islas Tortugas, Costa Rica Puerto Caldera, Costa Rica Sat

#### **ITINERARY HIGHLIGHTS**

- The wildlife of Manuel Antonio national park
  Visit Masaya volcano in Nicaragua
  - Snorkelling at Islas Tortugas

#### **2022 Departure Dates**

10**e** December 24 December Christmas Sailing

#### **2023 Departure Dates**

7e & 21 January, 4 & 18 February, 4 March