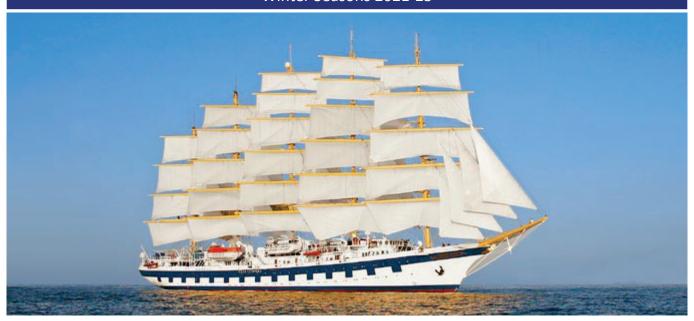

# ROYAL CLIPPER

Inspired by the legendary Tall Ship, Preussen, *Royal Clipper* has the proud distinction of being the largest and only five-masted full ship built since her predecessor was launched at the beginning of the last century.

With her complement of 42 sails, *Royal Clipper* is a splendid sight to behold. You might think she was an apparition from the grand age of sail, but *Royal Clipper* is as new as tomorrow, boasting state-of-the-art navigation systems and all the comfort of today.

For connoisseurs of sail cruising, the 134 metres *Royal Clipper* offers the ultimate seagoing experience, balancing the grandeur, adventure and tradition of sailing with the superb service, amenities and accommodations of the finest modern yacht. *Royal Clipper* carries just 227 guests in comfort and style.

Royal Clipper was officially recognised by Guinness World Records in 2001 as the World's largest square rigger in service.

Main Deck

A full 1760 square metres of open deck and three swimming pools create a wonderfully spacious and expansive outdoor environment.