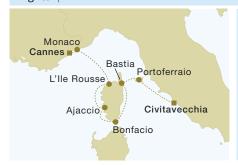

## 7 nights ROYAL CLIPPER Amalfi & Sicily

Sat Civitavecchia (port for Rome), Italy

Sun Ponza, Italy Palmarola, Italy

Mon Sorrento, Italy

(optional tour Capri or Pompeii)

Tue Amalfi, Italy Wed Taormina, Italy

Lipari, Italy Stromboli, Aeolian Islands, Italy (sail by)

Fri Gaeta, Italy

Thu

Sat Civitavecchia (port for Rome), Italy

#### **ITINERARY HIGHLIGHTS**

- Relax on the beaches of Palmarola
- Tour Ravello & the villa Rufolo, Amalfi
- Excursion in Taormina with Sicilian brunch