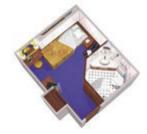

On *Royal Clipper*, 14 Deluxe suites offer the ultimate in cruising comfort, with private verandah, whirlpool bath and 24-hour room service. All but six of her 98 cabins are outside, and for the ultimate indulgence, two 40 square metre owner's suites may be combined to accommodate up to 8 guests. All in all, your Star Clippers cabin or suite is a perfectly arranged abode for daydreams and nights of blissful rest and relaxation.