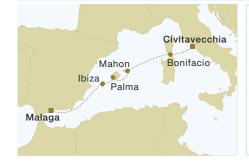

## 7 ROYAL CLIPPER Malaga - Rome

Sat Malaga, Spain

Sun At sea

Mon Ibiza, Balearic Islands, Spain

Tue Palma, Mallorca, Balearic Islands, Spain

Wed Mahon, Menorca, Balearic Islands, Spain

Thu At sea

Fri Bonifacio, Corsica

Sat Civitavecchia (port for Rome), Italy

#### ITINERARY HIGHLIGHTS

- Bask on the beaches of the Balearic Islands
- Explore the Bellver Castle in Palma
- Indulge in a glass of Corsican wine at Bonifacio

**2022 Departure Date** 23 April