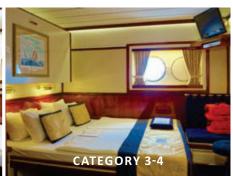

# REST ASSURED

Like a fine resort, all the amenities are here; double bed or twin beds that can be converted to queen, marble lined bathroom, private safe, television video system and DVD player, direct dial telephone, hair dryer and comfortable furnishings. The décor is tastefully traditional. You'll find the accoutrements of a classic yacht, where everything is ingeniously designed for comfort, ease and efficiency.

On *Royal Clipper*, 14 Deluxe suites offer the ultimate in cruising comfort, with private verandah, whirlpool bath and 24-hour room service. All but six of her 98 cabins are outside, and for the ultimate indulgence, two 40 square metre owner's suites may be combined to accommodate up to 8 guests. All in all, your Star Clippers cabin or suite is a perfectly arranged abode for daydreams and nights of blissful rest and relaxation.