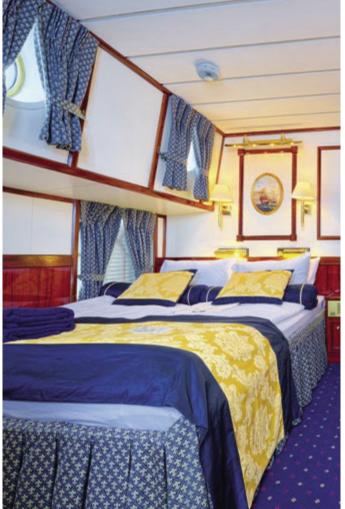

# REST ASSURED

Like a fine resort, all the amenities are here; double bed or twin beds that can be converted to queen, marble lined bathroom, private safe, television video system and DVD player, direct dial telephone, hair dryer and comfortable furnishings. The décor is tastefully traditional. You'll find the accoutrements of a classic yacht, where everything is ingeniously designed for comfort, ease and efficiency.

On *Royal Clipper*, 14 Deluxe suites offer the ultimate in cruising comfort, with private verandah, whirlpool bath and 24-hour room service. All but six of her 98 cabins are outside, and for the ultimate indulgence, two 40 square metre owner's suites may be combined to accommodate up to 8 guests. All in all, your Star Clippers cabin or suite is a perfectly arranged abode for daydreams and nights of blissful rest and relaxation.