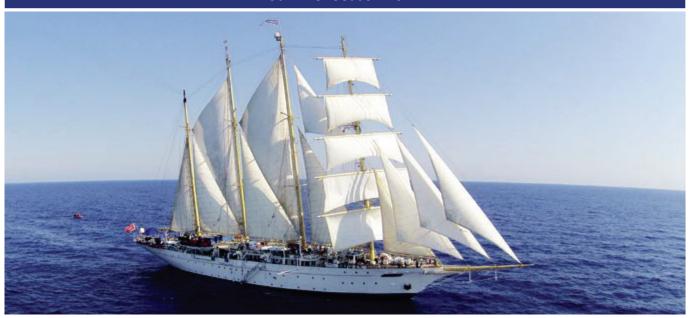

# STAR CLIPPER & STAR FLYER

These are true clipper ships reflecting their proud heritage in every inch of their polished brass and gleaming brightwork. Step aboard these unique vessels and discover a new age of sail, where the traditions of the past are happily married to the comforts and amenities of the present day.

Star Clipper and Star Flyer are modern cruise ships in every way, created for passengers who love the traditions and romance of the legendary era of sailing ships. Star Clipper and Star Flyer are both 115 metres long and each carries just 166 guests in pampered comfort. Life aboard is blissfully relaxed, much like travelling on a private yacht. You'll never feel confined on Star Clipper and Star Flyer.

They are the stars of the sea. Star Clipper and Star Flyer are as fleet as the wind and as graceful as swans.

Each ship offers spacious accommodations and expansive teak decks with ample space and not one, but two swimming pools. In fact, you'll find that these ships offer more outdoor space per passenger than most conventional cruise ships.