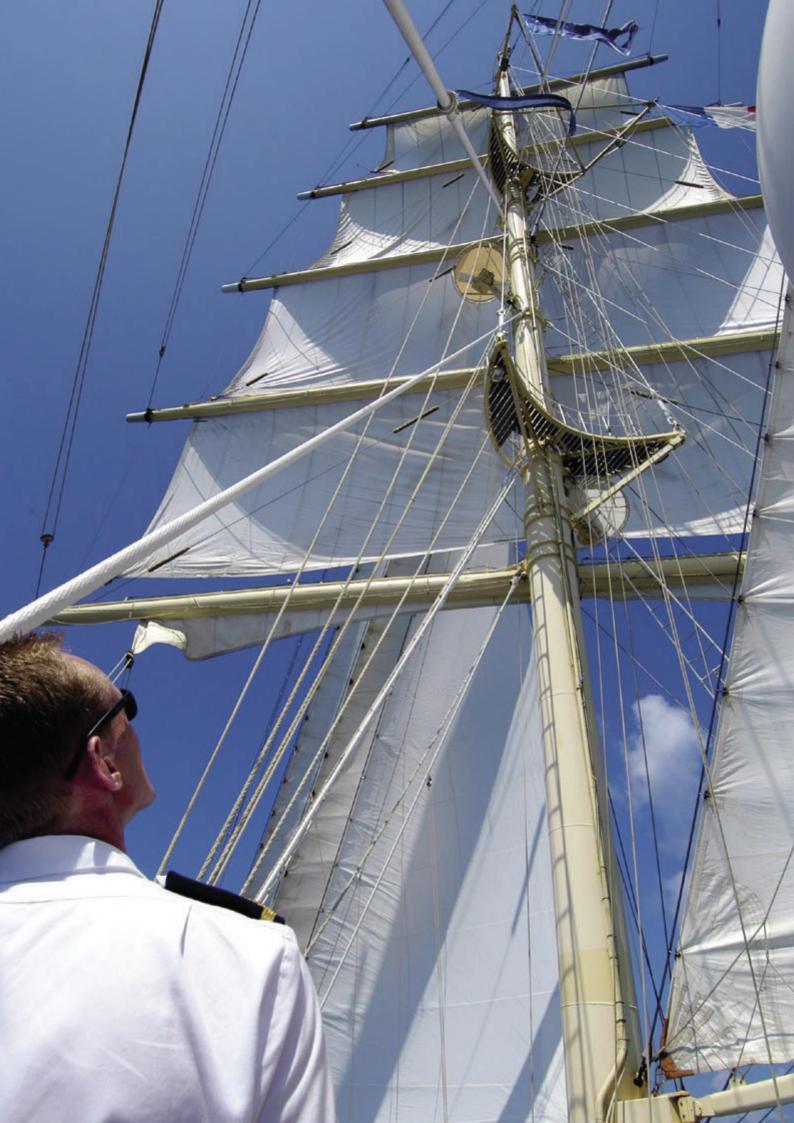

With her complement of 42 sails, *Royal Clipper* is a splendid sight to behold. You might think she was an apparition from the grand age of sail, but *Royal Clipper* is as new as tomorrow, boasting state-of-the-art navigation systems and all the comfort of today.

Find your secret hideaway on one of the hidden balconies on either side of the bow. Or climb the mast (with safety harness provided) to one of the passenger look out 'crow's-nests', where you'll have the grandest view of all! Royal Clipper's interior spaces are just as dazzling.