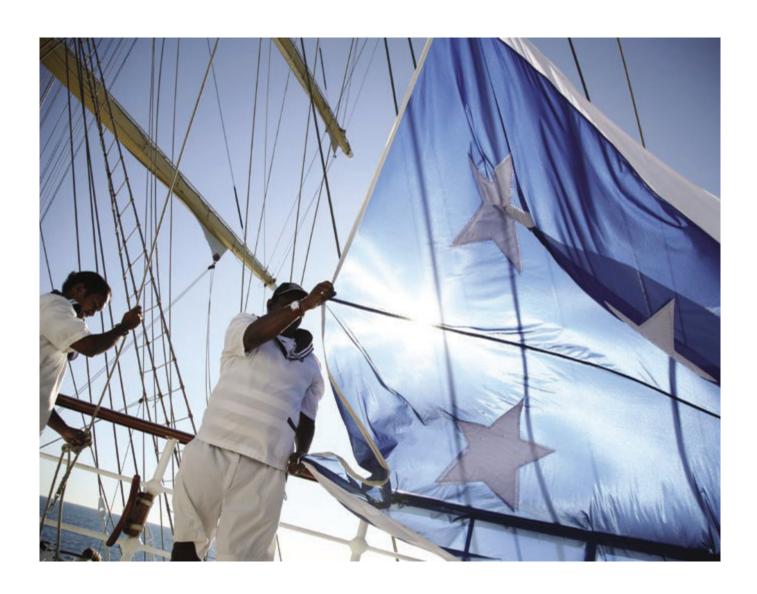

Similarly, to sail the globe on board an authentic tall ship is to gain a new perspective on what it means to "cruise." Star Clippers' sailings offer an experience that is both modern and classic, but never ordinary, and certainly inimitable. Our tall ships embrace the romance of sailing the open ocean, using wind charts to navigate to small ports and harbours that larger ships can't access. At the same time, we've made sure our modern ships offer guests all the comfort and amenities you would expect from a luxury yacht.

No matter what part of the globe you choose to visit, we promise you a unique, intimate cruise experience not possible on a larger ship. While on board, embrace the nautical life and help raise the sails and learn to tie a proper knot. Pass an afternoon relaxing in the hammock-like bowsprit net, suspended over the blue water, or climb the mast to the Crow's Nest for the ultimate panoramic view. While on board, we encourage you to do everything, or nothing at all.