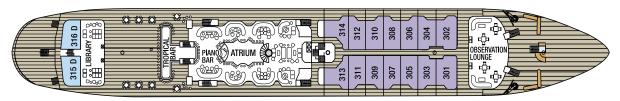

Royal Clipper was officially recognised by Guinness World Records in 2001 as the World's largest square rigger in service.

Main Deck

A full 1760 square metres of open deck and three swimming pools create a wonderfully spacious and expansive outdoor environment.

Find your secret hideaway on one of the hidden balconies on either side of the bow. Or climb the mast (with safety harness provided) to one of the passenger look out 'crow's-nests', where you'll have the grandest view of all! Royal Clipper's interior spaces are just as dazzling.

They include a 3-deck atrium that funnels sunlight into the elegantly-appointed dining room, featuring deliciously prepared cuisine and a no-tie dress code. A convenient marina platform lowers from the stern for watersports. And the ultimate unique *Royal Clipper* experience, the one-of-a-kind Captain Nemo Lounge, is the site of our spa and health club, with underwater glass portholes.

Clipper Deck

Commodore Deck