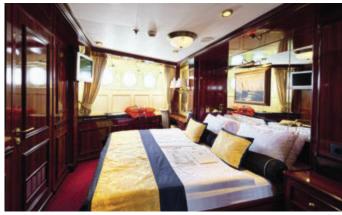

# REST ASSURED

Like a fine resort, all the amenities are here; double bed or twin beds that can be converted to queen, marble lined bathroom, private safe, television video system and DVD player, direct dial telephone, hair dryer and comfortable furnishings. The décor is tastefully traditional. You'll find the accoutrements of a classic yacht, where everything is ingeniously designed for comfort, ease and efficiency.

On *Royal Clipper*, 14 Deluxe suites offer the ultimate in cruising comfort, with private verandah, whirlpool bath and 24-hour room service. All but six of her 98 cabins are outside, and for the ultimate indulgence, two 40 square metre owner's suites may be combined to accommodate up to 8 guests. All in all, your Star Clippers cabin or suite is a perfectly arranged abode for daydreams and nights of blissful rest and relaxation.

There's nothing so easy and pleasurable as falling asleep to the gentle rhythms of the ship and sea unless it's awakening refreshed the next morning to a new-born day.