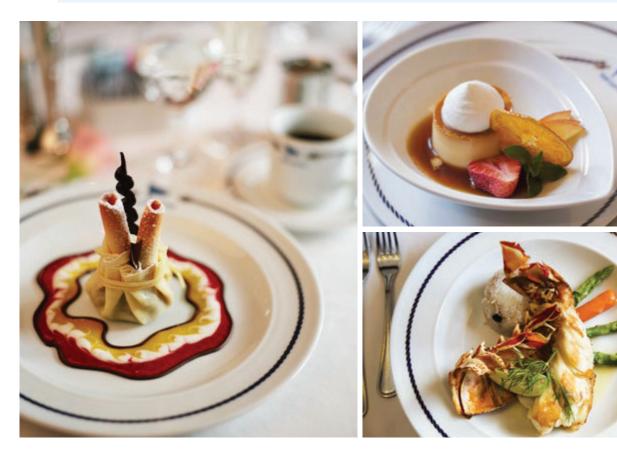

# CULINARY ARTS

When you rise, help yourself to a continental breakfast with Parisian croissants or sweet Danish pastries. Or savour a full breakfast with fresh tropical fruit and crisp bacon, grilled sausage and omelettes cooked to order in the dining room. At lunch, a marvellous buffet of seafood, salads and grilled favourites awaits your pleasure.

If the day includes a stop at one of the paradisical islands we frequent, you might also be treated to a succulent outdoor barbecue on shore. When evening comes, our elegantly appointed dining room becomes the setting for the chef's finest culinary presentations, designed to please the eye and the palate, complemented by a selection of equally fine wines.

You'll find our service to be friendly and gracious, befitting a tasteful restaurant. Of course, we would not presume to dictate your seating preferences. On all three ships, you are free to dine when and with whomever you wish - including with our officers, who join our guests in the dining room most nights. The dress code? No need for formal gowns and black tie, casual elegance is the order of the day and every single night.

Our inspired chefs make dining aboard a delightful culinary adventure with an international menu of foods from the corners of the Earth.