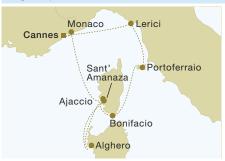

## 7 ROYAL CLIPPER Malaga - Rome

Sat Malaga, Spain

Sun At sea

Mon Ibiza, Balearic Islands, Spain

Tue Palma, Mallorca, Balearic Islands, Spain

Wed Mahon, Menorca, Balearic Islands, Spain

Thu At sea

Fri Bonifacio, Corsica

Sat Civitavecchia (port for Rome), Italy

#### ITINERARY HIGHLIGHTS

- Bask on the beaches of the Balearic Islands
- Explore the Bellver Castle in Palma
- Indulge in a glass of Corsican wine at Bonifacio

**2022 Departure Date** 23 April