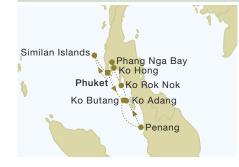

## 7 STAR CLIPPER Panama - Costa Rica

Balboa, Isla Flamenco, Panama Sat San Jose Island, Sun Pearl Islands, Panama Mon Iguana Island, Panama Tue Marine Park Golfo de Chiriqui, Parida Island, Panama Wed Golfito, Costa Rica Thu Quepos, Costa Rica Fri Islas Tortugas, Costa Rica Sat Puerto Caldera, Costa Rica

#### **ITINERARY HIGHLIGHTS**

- A dolphin-watching and snorkelling tour from Golfito
- A mangrove wildlife boat tour from Quepos

**2022 Departure Date** 3 December

## 7 STAR CLIPPER Costa Rica & Nicaragua

Sat Puerto Caldera, Costa Rica Sun Quepos, Costa Rica Mon At sea San Juan del Sur, Nicaragua Tue Playa Nacascolo, Wed Bahia Culebra, Costa Rica Thu Bahia Potrero, Flamingo, Costa Rica Fri Islas Tortugas, Costa Rica Puerto Caldera, Costa Rica Sat

#### **ITINERARY HIGHLIGHTS**

- The wildlife of Manuel Antonio national park
  Visit Masaya volcano in Nicaragua
  - Snorkelling at Islas Tortugas

#### **2022 Departure Dates**

10**e** December 24 December Christmas Sailing

#### **2023 Departure Dates**

7e & 21 January, 4 & 18 February, 4 March