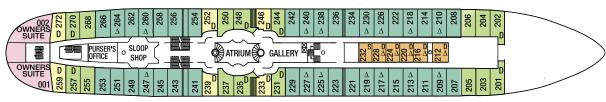

On *Royal Clipper*, 14 Deluxe suites offer the ultimate in cruising comfort, with private verandah, whirlpool bath and 24-hour room service. All but six of her 98 cabins are outside, and for the ultimate indulgence, two 40 square metre owner's suites may be combined to accommodate up to 8 guests. All in all, your Star Clippers cabin or suite is a perfectly arranged abode for daydreams and nights of blissful rest and relaxation.