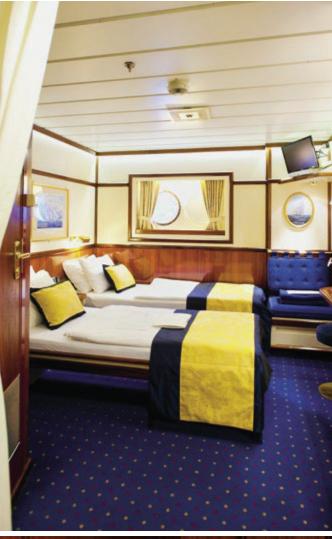

# REST ASSURED

Like a fine resort, all the amenities are here; double bed or twin beds that can be converted to queen, marble lined bathroom, private safe, television video system and DVD player, direct dial telephone, hair dryer and comfortable furnishings. The décor is tastefully traditional. You'll find the accoutrements of a classic yacht, where everything is ingeniously designed for comfort, ease and efficiency.

On *Royal Clipper*, 14 Deluxe suites offer the ultimate in cruising comfort, with private verandah, whirlpool bath and 24-hour room service. All but six of her 98 cabins are outside, and for the ultimate indulgence, two 40 square metre owner's suites may be combined to accommodate up to 8 guests. All in all, your Star Clippers cabin or suite is a perfectly arranged abode for daydreams and nights of blissful rest and relaxation.