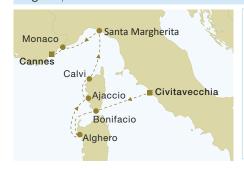

## 7 ROYAL CLIPPER Malaga - Rome

Sat Malaga, Spain

Sun At sea

Mon Ibiza, Balearic Islands, Spain

Tue Palma, Mallorca, Balearic Islands, Spain

Wed Mahon, Menorca, Balearic Islands, Spain

Thu At sea

Fri Bonifacio, Corsica

Sat Civitavecchia (port for Rome), Italy

#### ITINERARY HIGHLIGHTS

- Bask on the beaches of the Balearic Islands
- Explore the Bellver Castle in Palma
- Indulge in a glass of Corsican wine at Bonifacio

**2022 Departure Date** 23 April