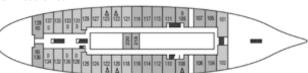

Star Clipper and Star Flyer are modern cruise ships in every way, created for passengers who love the traditions and romance of the legendary era of sailing ships. Star Clipper and Star Flyer are both 115 metres long and each carries just 166 guests in pampered comfort. Life aboard is blissfully relaxed, much like travelling on a private yacht. You'll never feel confined on Star Clipper and Star Flyer.

Clipper Deck

Commodore Deck