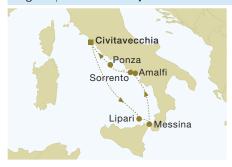

## 7 nights ROYAL CLIPPER Amalfi & Sicily

Sat Civitavecchia (port for Rome), Italy

Sun Ponza, Italy Palmarola, Italy

Mon Sorrento, Italy

(optional tour Capri or Pompeii)

Tue Amalfi, Italy Wed Taormina, Italy

Lipari, Italy Stromboli, Aeolian Islands, Italy (sail by)

Fri Gaeta, Italy

Thu

Sat Civitavecchia (port for Rome), Italy

#### **ITINERARY HIGHLIGHTS**

- Relax on the beaches of Palmarola
- Tour Ravello & the villa Rufolo, Amalfi
- Excursion in Taormina with Sicilian brunch