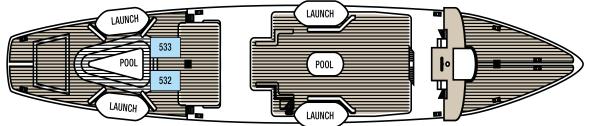

In Spring and Autumn *Star Clipper* will sail itineraries between Singapore and Kota Kinabalu, to savour the delights of Sarawak and Sabah in Malaysian Borneo. And sailings from Ko Samui to Cambodia, calling at stunning islands along the way.