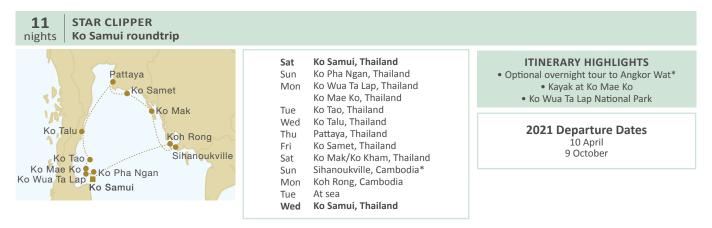

As we continue to grow and expand our offerings, we're pleased to see so much interest in our new Southeast Asian itineraries featuring ports of call in beautiful **Cambodia**. During special 10- and 11-day sailings out of **Ko Samui**, Thailand, Star Clipper will call on the island paradise of **Koh Rong** and the vibrant coastal city of **Sihanoukville**. And of course, while in **Cambodia**, we encourage you to add a two-day excursion to take in the iconic Angkor Wat temple complex in **Siem Reap**—a true bucket list experience.