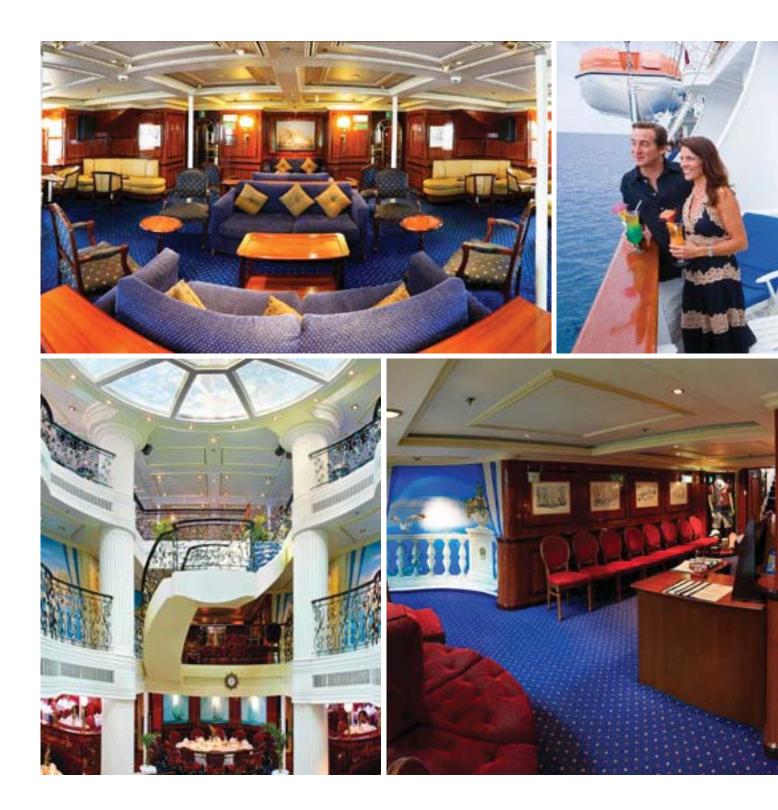

STAR CLIPPERS Unique Sailing Adventures

SOUTHEAST ASIA • CARIBBEAN • MEDITERRANEAN • OCEAN CROSSINGS • PANAMA CANAL

Luxury Lifestyle Reader's Travel Awards 2019

Named one of the World's Best Small Ship Cruise Lines 2006 - 2007, 2011, 2012, 2013

Similarly, to sail the globe on-board an authentic tall ship is to gain a new perspective on what it means to "cruise." Star Clippers sailings offer an experience that is both modern and classic, but never ordinary, and certainly inimitable. Our tall ships embrace the romance of sailing the open ocean, using wind charts to navigate to small ports and harbors that larger ships can't access. At the same time, we've made sure our authentic ships offer guests all the comfort and amenities you would expect from a luxury yacht.