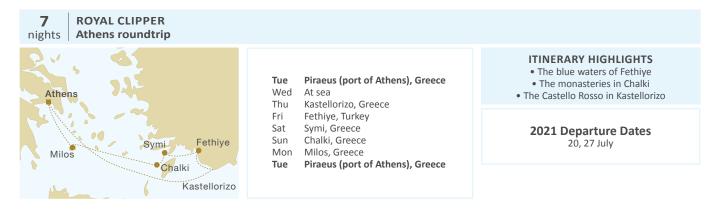

Greece remains one of the most popular countries to visit aboard our tall ships, and in 2021 Royal Clipper will begin sailing a seven-night itinerary, round trip out of Athens paying call on the beautiful islands of **Milos**, **Symi**, and **Chalki**. We're also thrilled to be able to bring back our beloved **Grand Prix** sailings in May 2021.