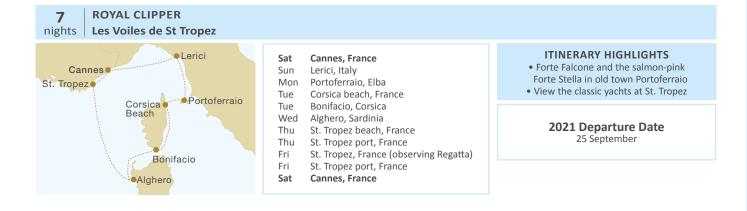

| 260             |
| Venice-Rome                            | 10   | 10 085           | 8 015           | 5 850 | 5 115 | 4 865 | 4 590 | 4 185 | 4 020 | 4 865                | 1 290           | 375             |

A variety of excursions are available and bookable onboard.

Please refer to our website for ports of call descriptions.

| ship          | itinerary / season                            | deadline for bookings<br>to be received by Star Clippers | early booking<br>discount |
|---------------|-----------------------------------------------|----------------------------------------------------------|---------------------------|
| Royal Clipper | Athens-Venice, Venice roundtrip & Venice-Rome | 31 January 2021                                          | 10%                       |





#### **ROYAL CLIPPER** 12 Spain, Morocco & Portugal nights



#### Cannes, France Sat Bonifacio, Corsica Sun Mahon, Menora, Balearic Islands, Spain Mon Tue Ibiza, Balearic Islands, Spain Wed At sea Motril, Spain Thu Malaga, Spain Fri Puerto Banus, Marbella, Spain Sat Sun Gibraltar, Great Britain Mon Tangier, Morocco Cadiz, Spain Tue

- Wed At sea Thu Lisbon, Portugal

#### **ITINERARY HIGHLIGHTS**

 Marvel at the infamous Rock of Gibraltar • Explore the fantastic Caves of Hercules at Tangier

> 2021 Departure Date 9 October

Please refer to page 66 for rate and early booking discount conditions and to pages 62-65 for deck and cabin plans.

| WESTERN MEDITERRANEAN<br>ROYAL CLIPPER | nts. | owner's<br>suite | deluxe<br>suite | 1     | 2     | 3     | 4     | 5     | 6     | guaranteed<br>s