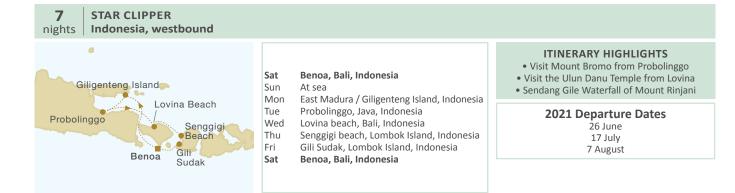

Star Clipper

| Date              | Nts.   | Itinerary                  | Page       |
|-------------------|--------|----------------------------|------------|
| November 2020     |        | Southeast Asia             | 35-37      |
| 6                 | 8      | Singapore/Phuket           | 33 37      |
| 14                | 7      | Northern                   |            |
| 21                | 7      | Phuket/Singapore           |            |
| 28                | 7      | Singapore/Phuket           |            |
| December 2020     | ,      | Southeast Asia             | 35-36      |
| 5e                | 7      | Southern                   |            |
| 12e               | 7      | Northern                   |            |
| 19                | 7      | Christmas Cruise (Phuket/S | Singapore) |
| 26p               | 7      | New Year's Cruise (Singapo | - · ·      |
| January 2021      |        | Southeast Asia             | 35         |
| 2e                | 7      | Southern                   |            |
| 9e                | 7      | Northern                   |            |
| 16                | 7      | Southern                   |            |
| 23                | 7      | Northern                   |            |
| 30                | 7      | Southern                   |            |
| February 2021     |        | Southeast Asia             | 35-37      |
| 6                 | 8      | Phuket/Singapore           |            |
| 14                | 7      | Singapore/Phuket           |            |
| 21                | 6      | Southern                   |            |
| 27                | 7      | Northern                   |            |
| March 2021        |        | Southeast Asia             | 35-36      |
| 6                 | 7      | Southern                   |            |
| 13                | 7      | Northern                   |            |
| 20                | 7      | Southern                   |            |
| 27                | 7      | Phuket/Singapore           |            |
| November 2021     |        | Southeast Asia             | 35-36      |
| 6                 | 7      | Singapore/Phuket           |            |
| 13                | 7      | Northern                   |            |
| 20                | 7      | Phuket/Singapore           |            |
| 27                | 7      | Singapore/Phuket           |            |
| December 2021     |        | Southeast Asia             | 35-37      |
| 4e                | 7      | Southern                   |            |
| 11 <mark>e</mark> | 7      | Northern                   |            |
| 18                | 8      | Christmas Cruise (Phuket/S | 01 /       |
| 26 <mark>p</mark> | 7      | New Year's Cruise (Singapo |            |
| January 2022      |        | Southeast Asia             | 35         |
| 2e                | 6      | Southern                   |            |
| 8e                | 7      | Northern                   |            |
| 15                | 7      | Southern                   |            |
| 22                | 7      | Northern                   |            |
| 29                | 7      | Southern                   |            |
| February 2022     | _      | Southeast Asia             | 35-36      |
| 5                 | 7<br>7 | Phuket/Singapore           |            |
| 12                | -      | Singapore/Phuket           |            |
| 19                | 7      | Southern                   |            |
| 26                | 7      | Northern                   | 35         |
| March 2022        | 7      | Southeast Asia             | 55         |
| 5<br>12           | 7<br>7 | Southern                   |            |
|                   | 7      | Northern<br>Southern       |            |
| 19                | /      | Soutiern                   |            |