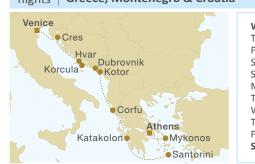

On *Royal Clipper*, 14 Deluxe suites offer the ultimate in cruising comfort, with private verandah, whirlpool bath and 24-hour room service. All but six of her 98 cabins are outside, and for the ultimate indulgence, two 40 square metre owner's suites may be combined to accommodate up to 8 guests. All in all, your Star Clippers cabin or suite is a perfectly arranged abode for daydreams and nights of blissful rest and relaxation.

There's nothing so easy and pleasurable as falling asleep to the gentle rhythms of the ship and sea unless it's awakening refreshed the next morning to a new-born day.

# HONEYMOONS & SPECIAL OCCASIONS

Ready to celebrate? Whether it's your honeymoon, a milestone birthday or anniversary, a family reunion, a special club or corporate gathering or other significant event, Star Clippers is the inspired choice. After all, what could be more romantic – or memorable than sailing away on a magnificent tall ship to distant lands! Aboard Star Clippers, celebrations become extraordinary occasions, because we are dedicated to making each moment very special.