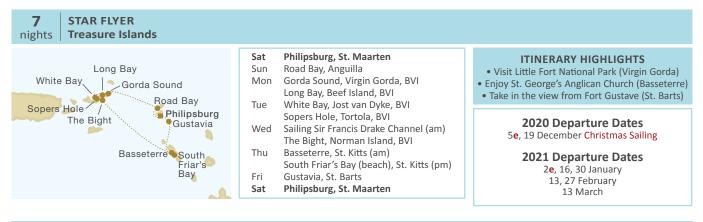

Star Clipper

| Date              | Nts.   | Itinerary                  | Page       |
|-------------------|--------|----------------------------|------------|
| November 2020     |        | Southeast Asia             | 35-37      |
| 6                 | 8      | Singapore/Phuket           | 33 37      |
| 14                | 7      | Northern                   |            |
| 21                | 7      | Phuket/Singapore           |            |
| 28                | 7      | Singapore/Phuket           |            |
| December 2020     | ,      | Southeast Asia             | 35-36      |
| 5e                | 7      | Southern                   |            |
| 12e               | 7      | Northern                   |            |
| 19                | 7      | Christmas Cruise (Phuket/S | Singapore) |
| 26p               | 7      | New Year's Cruise (Singapo | - · ·      |
| January 2021      |        | Southeast Asia             | 35         |
| 2e                | 7      | Southern                   |            |
| 9e                | 7      | Northern                   |            |
| 16                | 7      | Southern                   |            |
| 23                | 7      | Northern                   |            |
| 30                | 7      | Southern                   |            |
| February 2021     |        | Southeast Asia             | 35-37      |
| 6                 | 8      | Phuket/Singapore           |            |
| 14                | 7      | Singapore/Phuket           |            |
| 21                | 6      | Southern                   |            |
| 27                | 7      | Northern                   |            |
| March 2021        |        | Southeast Asia             | 35-36      |
| 6                 | 7      | Southern                   |            |
| 13                | 7      | Northern                   |            |
| 20                | 7      | Southern                   |            |
| 27                | 7      | Phuket/Singapore           |            |
| November 2021     |        | Southeast Asia             | 35-36      |
| 6                 | 7      | Singapore/Phuket           |            |
| 13                | 7      | Northern                   |            |
| 20                | 7      | Phuket/Singapore           |            |
| 27                | 7      | Singapore/Phuket           |            |
| December 2021     |        | Southeast Asia             | 35-37      |
| 4e                | 7      | Southern                   |            |
| 11 <mark>e</mark> | 7      | Northern                   |            |
| 18                | 8      | Christmas Cruise (Phuket/S | 01 /       |
| 26 <mark>p</mark> | 7      | New Year's Cruise (Singapo |            |
| January 2022      |        | Southeast Asia             | 35         |
| 2e                | 6      | Southern                   |            |
| 8e                | 7      | Northern                   |            |
| 15                | 7      | Southern                   |            |
| 22                | 7      | Northern                   |            |
| 29                | 7      | Southern                   |            |
| February 2022     | _      | Southeast Asia             | 35-36      |
| 5                 | 7<br>7 | Phuket/Singapore           |            |
| 12                | -      | Singapore/Phuket           |            |
| 19                | 7      | Southern                   |            |
| 26                | 7      | Northern                   | 35         |
| March 2022        | 7      | Southeast Asia             | 55         |
| 5<br>12           | 7<br>7 | Southern                   |            |
|                   | 7      | Northern<br>Southern       |            |
| 19                | /      | Soutiern                   |            |