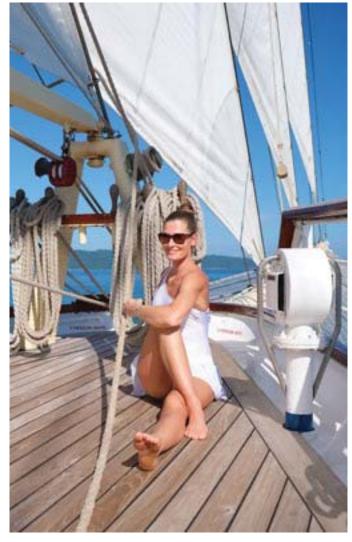

Similarly, to sail the globe on-board an authentic tall ship is to gain a new perspective on what it means to "cruise." Star Clippers sailings offer an experience that is both modern and classic, but never ordinary, and certainly inimitable. Our tall ships embrace the romance of sailing the open ocean, using wind charts to navigate to small ports and harbors that larger ships can't access. At the same time, we've made sure our authentic ships offer guests all the comfort and amenities you would expect from a luxury yacht.

No matter what part of the globe you choose to visit, we promise you a unique, intimate cruise experience not possible on a larger ship. While on board, embrace the nautical life and help raise the sails and learn to tie a proper knot. Pass an afternoon relaxing in the hammock-like bowsprit net, suspended over the blue water, or climb the mast to the Crow's Nest for the ultimate panoramic view. While on board, we encourage you to do everything, or nothing at all.