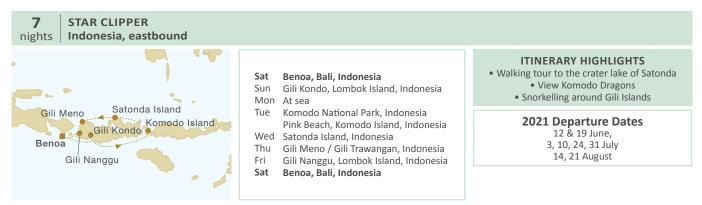

Star Clipper

| Date              | Nts.   | Itinerary                  | Page       |
|-------------------|--------|----------------------------|------------|
| November 2020     |        | Southeast Asia             | 35-37      |
| 6                 | 8      | Singapore/Phuket           | 33 37      |
| 14                | 7      | Northern                   |            |
| 21                | 7      | Phuket/Singapore           |            |
| 28                | 7      | Singapore/Phuket           |            |
| December 2020     | ,      | Southeast Asia             | 35-36      |
| 5e                | 7      | Southern                   |            |
| 12e               | 7      | Northern                   |            |
| 19                | 7      | Christmas Cruise (Phuket/S | Singapore) |
| 26p               | 7      | New Year's Cruise (Singapo | - · ·      |
| January 2021      |        | Southeast Asia             | 35         |
| 2e                | 7      | Southern                   |            |
| 9e                | 7      | Northern                   |            |
| 16                | 7      | Southern                   |            |
| 23                | 7      | Northern                   |            |
| 30                | 7      | Southern                   |            |
| February 2021     |        | Southeast Asia             | 35-37      |
| 6                 | 8      | Phuket/Singapore           |            |
| 14                | 7      | Singapore/Phuket           |            |
| 21                | 6      | Southern                   |            |
| 27                | 7      | Northern                   |            |
| March 2021        |        | Southeast Asia             | 35-36      |
| 6                 | 7      | Southern                   |            |
| 13                | 7      | Northern                   |            |
| 20                | 7      | Southern                   |            |
| 27                | 7      | Phuket/Singapore           |            |
| November 2021     |        | Southeast Asia             | 35-36      |
| 6                 | 7      | Singapore/Phuket           |            |
| 13                | 7      | Northern                   |            |
| 20                | 7      | Phuket/Singapore           |            |
| 27                | 7      | Singapore/Phuket           |            |
| December 2021     |        | Southeast Asia             | 35-37      |
| 4e                | 7      | Southern                   |            |
| 11 <mark>e</mark> | 7      | Northern                   |            |
| 18                | 8      | Christmas Cruise (Phuket/S | 01 /       |
| 26 <mark>p</mark> | 7      | New Year's Cruise (Singapo |            |
| January 2022      |        | Southeast Asia             | 35         |
| 2e                | 6      | Southern                   |            |
| 8e                | 7      | Northern                   |            |
| 15                | 7      | Southern                   |            |
| 22                | 7      | Northern                   |            |
| 29                | 7      | Southern                   |            |
| February 2022     | _      | Southeast Asia             | 35-36      |
| 5                 | 7<br>7 | Phuket/Singapore           |            |
| 12                | -      | Singapore/Phuket           |            |
| 19                | 7      | Southern                   |            |
| 26                | 7      | Northern                   | 35         |
| March 2022        | 7      | Southeast Asia             | 55         |
| 5<br>12           | 7<br>7 | Southern                   |            |
|                   | 7      | Northern<br>Southern       |            |
| 19                | /      | Soutiern                   |            |