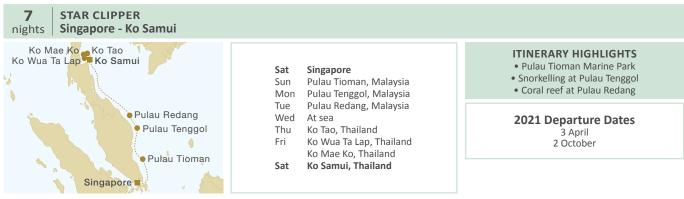

-------------------------------|------|------------------|-------|-------|-------|-------|-------|-------|----------------------|-----------------|-----------------|
| Ko Samui roundtrip             | 11   | 8 685            | 6 205 | 5 415 | 5 140 | 4 870 | 4 455 | 4 095 | 5 140                | 1 390           | 370             |
| Ko Samui roundtrip             | 10   | 7 895            | 5 645 | 4 920 | 4 670 | 4 425 | 4 050 | 3 720 | 4 670                | 1 265           | 335             |

| ship         | itinerary / season  | deadline for booking<br>to be received by Star Cli |     |
|--------------|---------------------|----------------------------------------------------|-----|
| Star Clipper | Ko Samui roundtrips | 31 January 2021                                    | 20% |







Please refer to page 66 for rate and early booking discount conditions and to pages 62-65 for deck and cabin plans.

| SOUTHEAST ASIA<br>STAR CLIPPER         | nts. | owner's<br>cabin | 1     | 2     | 3     | 4     | 5     | 6     | guaranteed<br>single | third<br>person | port<br>charges |
|----------------------------------------|------|------------------|-------|-------|-------|-------|-------|-------|----------------------|-----------------|-----------------|
| Singapore-Ko Samui, Ko Samui-Singapore | 7    | 5 525            | 3 950 | 3 445 | 3 270 | 3 100 | 2 835 | 2 605 | 3 270                | 885             | 235             |

| ship         | itinerary / season                     | deadline for bookings<br>to be received by Star Clippers | early booking<br>discount |
|----