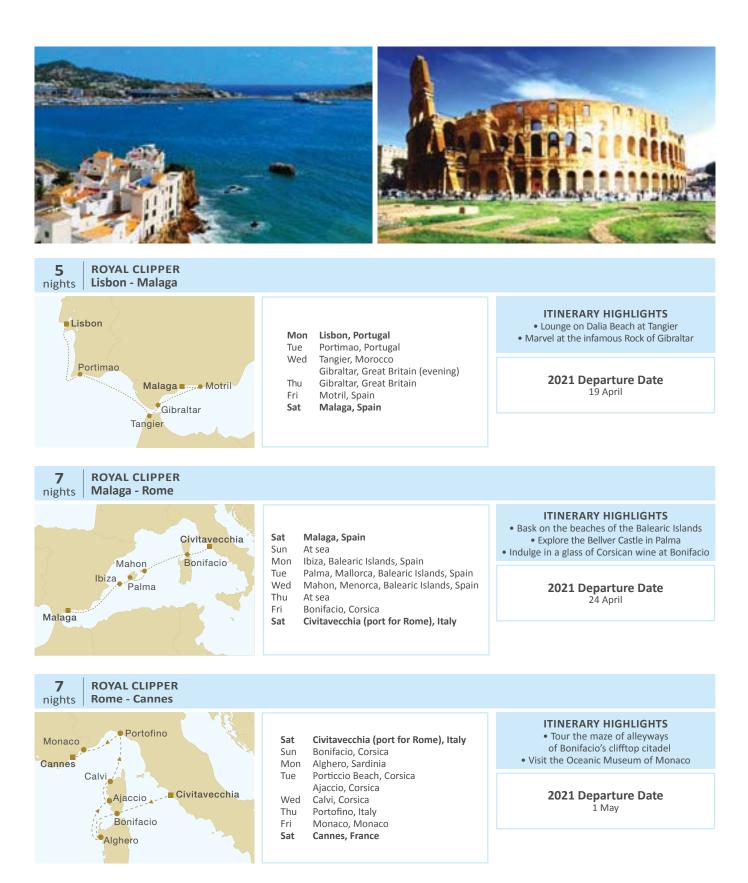

### Royal Clipper

| Date                                                                                                                                                                                                                                                                           | Nts.                                                                                             | Itinerary                                                                                                                                                                                                                                                                                                                                                                                                                                                                                                                                                                                                                                                                                                                                                                                                                                                                                                             | Page                                            |
|--------------------------------------------------------------------------------------------------------------------------------------------------------------------------------------------------------------------------------------------------------------------------------|--------------------------------------------------------------------------------------------------|-----------------------------------------------------------------------------------------------------------------------------------------------------------------------------------------------------------------------------------------------------------------------------------------------------------------------------------------------------------------------------------------------------------------------------------------------------------------------------------------------------------------------------------------------------------------------------------------------------------------------------------------------------------------------------------------------------------------------------------------------------------------------------------------------------------------------------------------------------------------------------------------------------------------------|-------------------------------------------------|
| November 2020                                                                                                                                                                                                                                                                  |                                                                                                  | Panama Canal                                                                                                                                                                                                                                                                                                                                                                                                                                                                                                                                                                                                                                                                                                                                                                                                                                                                                                          | 45                                              |
| 7                                                                                                                                                                                                                                                                              | 14                                                                                               | Barbados/Panama                                                                                                                                                                                                                                                                                                                                                                                                                                                                                                                                                                                                                                                                                                                                                                                                                                                                                                       |                                                 |
| 21                                                                                                                                                                                                                                                                             | 14                                                                                               | Panama/Antigua                                                                                                                                                                                                                                                                                                                                                                                                                                                                                                                                                                                                                                                                                                                                                                                                                                                                                                        |                                                 |
| December 2020                                                                                                                                                                                                                                                                  |                                                                                                  | Caribbean                                                                                                                                                                                                                                                                                                                                                                                                                                                                                                                                                                                                                                                                                                                                                                                                                                                                                                             | 41                                              |
| 5 <b>e</b>                                                                                                                                                                                                                                                                     | 7                                                                                                | Antigua/Barbados                                                                                                                                                                                                                                                                                                                                                                                                                                                                                                                                                                                                                                                                                                                                                                                                                                                                                                      |                                                 |
| 12 <mark>e</mark>                                                                                                                                                                                                                                                              | 7                                                                                                | Windward                                                                                                                                                                                                                                                                                                                                                                                                                                                                                                                                                                                                                                                                                                                                                                                                                                                                                                              |                                                 |
| 19                                                                                                                                                                                                                                                                             | 7                                                                                                | Christmas Cruise (Grenad                                                                                                                                                                                                                                                                                                                                                                                                                                                                                                                                                                                                                                                                                                                                                                                                                                                                                              | lines)                                          |
| 26 <mark>p</mark>                                                                                                                                                                                                                                                              | 7                                                                                                | New Year's Cruise (Wind                                                                                                                                                                                                                                                                                                                                                                                                                                                                                                                                                                                                                                                                                                                                                                                                                                                                                               |                                                 |
| January 2021                                                                                                                                                                                                                                                                   |                                                                                                  | Caribbean                                                                                                                                                                                                                                                                                                                                                                                                                                                                                                                                                                                                                                                                                                                                                                                                                                                                                                             | 40                                              |
| 2e                                                                                                                                                                                                                                                                             | 7                                                                                                | Grenadines                                                                                                                                                                                                                                                                                                                                                                                                                                                                                                                                                                                                                                                                                                                                                                                                                                                                                                            |                                                 |
| 9 <mark>e</mark>                                                                                                                                                                                                                                                               | 7                                                                                                | Windward                                                                                                                                                                                                                                                                                                                                                                                                                                                                                                                                                                                                                                                                                                                                                                                                                                                                                                              |                                                 |
| 16                                                                                                                                                                                                                                                                             | 7                                                                                                | Grenadines                                                                                                                                                                                                                                                                                                                                                                                                                                                                                                                                                                                                                                                                                                                                                                                                                                                                                                            |                                                 |
| 23                                                                                                                                                                                                                                                                             | 7                                                                                                | Windward                                                                                                                                                                                                                                                                                                                                                                                                                                                                                                                                                                                                                                                                                                                                                                                                                                                                                                              |                                                 |
| 30                                                                                                                                                                                                                                                                             | 7                                                                                                | Grenadines                                                                                                                                                                                                                                                                                                                                                                                                                                                                                                                                                                                                                                                                                                                                                                                                                                                                                                            |                                                 |
| February 2021                                                                                                                                                                                                                                                                  |                                                                                                  | Caribbean                                                                                                                                                                                                                                                                                                                                                                                                                                                                                                                                                                                                                                                                                                                                                                                                                                                                                                             | 40                                              |
| 6                                                                                                                                                                                                                                                                              | 7                                                                                                | Windward                                                                                                                                                                                                                                                                                                                                                                                                                                                                                                                                                                                                                                                                                                                                                                                                                                                                                                              |                                                 |
| 13                                                                                                                                                                                                                                                                             | 7                                                                                                | Grenadines                                                                                                                                                                                                                                                                                                                                                                                                                                                                                                                                                                                                                                                                                                                                                                                                                                                                                                            |                                                 |
| 20                                                                                                                                                                                                                                                                             | 7                                                                                                | Windward                                                                                                                                                                                                                                                                                                                                                                                                                                                                                                                                                                                                                                                                                                                                                                                                                                                                                                              |                                                 |
| 27                                                                                                                                                                                                                                                                             | 7                                                                                                | Grenadines                                                                                                                                                                                                                                                                                                                                                                                                                                                                                                                                                                                                                                                                                                                                                                                                                                                                                                            |                                                 |
| March 2021                                                                                                                                                                                                                                                                     | _                                                                                                | Caribbean                                                                                                                                                                                                                                                                                                                                                                                                                                                                                                                                                                                                                                                                                                                                                                                                                                                                                                             | 40                                              |
| 6                                                                                                                                                                                                                                                                              | 7                                                                                                | Windward                                                                                                                                                                                                                                                                                                                                                                                                                                                                                                                                                                                                                                                                                                                                                                                                                                                                                                              |                                                 |
| 13                                                                                                                                                                                                                                                                             | 7                                                                                                | Grenadines                                                                                                                                                                                                                                                                                                                                                                                                                                                                                                                                                                                                                                                                                                                                                                                                                                                                                                            |                                                 |
| 20                                                                                                                                                                                                                                                                             | 7                                                                                                | Windward                                                                                                                                                                                                                                                                                                                                                                                                                                                                                                                                                                                                                                                                                                                                                                                                                                                                                                              |                                                 |
| 27                                                                                                                                                                                                                                                                             | 7                                                                                                | Grenadines                                                                                                                                                                                                                                                                                                                                                                                                                                                                                                                                                                                                                                                                                                                                                                                                                                                                                                            |                                                 |
| November 2021                                                                                                                                                                                                                                                                  |                                                                                                  | Panama Canal                                                                                                                                                                                                                                                                                                                                                                                                                                                                                                                                                                                                                                                                                                                                                                                                                                                                                                          | 45                                              |
|                                                                                                                                                                                                                                                                                |                                                                                                  |                                                                                                                                                                                                                                                                                                                                                                                                                                                                                                                                                                                                                                                                                                                                                                                                                                                                                                                       |                                                 |
| 6                                                                                                                                                                                                                                                                              | 14                                                                                               | Barbados/Panama                                                                                                                                                                                                                                                                                                                                                                                                                                                                                                                                                                                                                                                                                                                                                                                                                                                                                                       | 41                                              |
| 6<br>November 2021                                                                                                                                                                                                                                                             |                                                                                                  | Barbados/Panama<br>Caribbean                                                                                                                                                                                                                                                                                                                                                                                                                                                                                                                                                                                                                                                                                                                                                                                                                                                                                          | 41                                              |
| 6<br><b>November 2021</b><br>27                                                                                                                                                                                                                                                | 14<br>7                                                                                          | Barbados/Panama<br>Caribbean<br>Aruba/Antigua                                                                                                                                                                                                                                                                                                                                                                                                                                                                                                                                                                                                                                                                                                                                                                                                                                                                         |                                                 |
| 6<br>November 2021<br>27<br>December 2021                                                                                                                                                                                                                                      | 7                                                                                                | Barbados/Panama<br>Caribbean<br>Aruba/Antigua<br>Caribbean                                                                                                                                                                                                                                                                                                                                                                                                                                                                                                                                                                                                                                                                                                                                                                                                                                                            | 41<br>40-41                                     |
| 6<br>November 2021<br>27<br>December 2021<br>4e                                                                                                                                                                                                                                | 7                                                                                                | Barbados/Panama<br>Caribbean<br>Aruba/Antigua<br>Caribbean<br>Antigua/Barbados                                                                                                                                                                                                                                                                                                                                                                                                                                                                                                                                                                                                                                                                                                                                                                                                                                        |                                                 |
| 6<br>November 2021<br>27<br>December 2021<br>4e<br>11e                                                                                                                                                                                                                         | 7<br>7<br>7<br>7                                                                                 | Barbados/Panama<br>Caribbean<br>Aruba/Antigua<br>Caribbean<br>Antigua/Barbados<br>Windward                                                                                                                                                                                                                                                                                                                                                                                                                                                                                                                                                                                                                                                                                                                                                                                                                            | 40-41                                           |
| 6<br>November 2021<br>27<br>December 2021<br>4e<br>11e<br>18                                                                                                                                                                                                                   | 7<br>7<br>7<br>8                                                                                 | Barbados/Panama<br>Caribbean<br>Aruba/Antigua<br>Caribbean<br>Antigua/Barbados<br>Windward<br>Christmas Cruise (Grenad                                                                                                                                                                                                                                                                                                                                                                                                                                                                                                                                                                                                                                                                                                                                                                                                | <b>40-41</b><br>dines)                          |
| 6<br>November 2021<br>27<br>December 2021<br>4e<br>11e<br>18<br>26p                                                                                                                                                                                                            | 7<br>7<br>7<br>7                                                                                 | Barbados/Panama<br>Caribbean<br>Aruba/Antigua<br>Caribbean<br>Antigua/Barbados<br>Windward<br>Christmas Cruise (Grenar<br>New Year's Cruise (Wind                                                                                                                                                                                                                                                                                                                                                                                                                                                                                                                                                                                                                                                                                                                                                                     | <b>40-41</b><br>dines)<br>ward)                 |
| 6<br>November 2021<br>27<br>December 2021<br>4e<br>11e<br>18<br>26p<br>January 2022                                                                                                                                                                                            | 7<br>7<br>7<br>8<br>7                                                                            | Barbados/Panama<br>Caribbean<br>Aruba/Antigua<br>Caribbean<br>Antigua/Barbados<br>Windward<br>Christmas Cruise (Grenad<br>New Year's Cruise (Wind<br>Caribbean                                                                                                                                                                                                                                                                                                                                                                                                                                                                                                                                                                                                                                                                                                                                                        | <b>40-41</b><br>dines)                          |
| 6<br>November 2021<br>27<br>December 2021<br>4e<br>11e<br>18<br>26p<br>January 2022<br>2e                                                                                                                                                                                      | 7<br>7<br>7<br>8<br>7<br>8<br>7                                                                  | Barbados/Panama<br>Caribbean<br>Aruba/Antigua<br>Caribbean<br>Antigua/Barbados<br>Windward<br>Christmas Cruise (Grenat<br>New Year's Cruise (Windt<br>Caribbean<br>Grenadines                                                                                                                                                                                                                                                                                                                                                                                                                                                                                                                                                                                                                                                                                                                                         | <b>40-41</b><br>dines)<br>ward)                 |
| 6<br>November 2021<br>27<br>December 2021<br>4e<br>11e<br>18<br>26p<br>January 2022<br>2e<br>8e                                                                                                                                                                                | 7<br>7<br>7<br>8<br>7<br>6<br>7                                                                  | Barbados/Panama<br>Caribbean<br>Aruba/Antigua<br>Caribbean<br>Antigua/Barbados<br>Windward<br>Christmas Cruise (Grenad<br>New Year's Cruise (Wind<br>Caribbean<br>Grenadines<br>Windward                                                                                                                                                                                                                                                                                                                                                                                                                                                                                                                                                                                                                                                                                                                              | <b>40-41</b><br>dines)<br>ward)                 |
| 6<br>November 2021<br>27<br>December 2021<br>4e<br>11e<br>18<br>26p<br>January 2022<br>2e                                                                                                                                                                                      | 7<br>7<br>7<br>8<br>7<br>8<br>7                                                                  | Barbados/Panama<br>Caribbean<br>Aruba/Antigua<br>Caribbean<br>Antigua/Barbados<br>Windward<br>Christmas Cruise (Grenat<br>New Year's Cruise (Windt<br>Caribbean<br>Grenadines                                                                                                                                                                                                                                                                                                                                                                                                                                                                                                                                                                                                                                                                                                                                         | <b>40-41</b><br>dines)<br>ward)                 |
| 6<br>November 2021<br>27<br>December 2021<br>4<br>4<br>11e<br>18<br>26p<br>January 2022<br>2e<br>8<br>8<br>15                                                                                                                                                                  | 7<br>7<br>7<br>8<br>7<br>8<br>7<br>6<br>7<br>7                                                   | Barbados/Panama<br>Caribbean<br>Aruba/Antigua<br>Caribbean<br>Antigua/Barbados<br>Windward<br>Christmas Cruise (Grenad<br>New Year's Cruise (Wind<br>Caribbean<br>Grenadines<br>Windward<br>Grenadines                                                                                                                                                                                                                                                                                                                                                                                                                                                                                                                                                                                                                                                                                                                | <b>40-41</b><br>dines)<br>ward)                 |
| 6<br>November 2021<br>27<br>December 2021<br>4e<br>11e<br>18<br>26p<br>January 2022<br>2e<br>8e<br>15<br>22<br>29                                                                                                                                                              | 7<br>7<br>7<br>8<br>7<br>8<br>7<br>6<br>7<br>7<br>7<br>7                                         | Barbados/Panama<br>Caribbean<br>Aruba/Antigua<br>Caribbean<br>Antigua/Barbados<br>Windward<br>Christmas Cruise (Grenad<br>New Year's Cruise (Wind<br>Caribbean<br>Grenadines<br>Windward<br>Grenadines<br>Windward                                                                                                                                                                                                                                                                                                                                                                                                                                                                                                                                                                                                                                                                                                    | <b>40-41</b><br>dines)<br>ward)                 |
| 6<br>November 2021<br>27<br>December 2021<br>4e<br>11e<br>18<br>26p<br>January 2022<br>2e<br>8e<br>15<br>22                                                                                                                                                                    | 7<br>7<br>7<br>8<br>7<br>8<br>7<br>6<br>7<br>7<br>7<br>7                                         | Barbados/Panama<br>Caribbean<br>Aruba/Antigua<br>Caribbean<br>Antigua/Barbados<br>Windward<br>Christmas Cruise (Grenar<br>New Year's Cruise (Windward<br>Grenadines<br>Windward<br>Grenadines<br>Windward<br>Grenadines                                                                                                                                                                                                                                                                                                                                                                                                                                                                                                                                                                                                                                                                                               | <b>40-41</b><br>dines)<br>ward)<br><b>40-41</b> |
| 6<br>November 2021<br>27<br>December 2021<br>4e<br>11e<br>18<br>26p<br>January 2022<br>2e<br>8e<br>15<br>22<br>29<br>February 2022                                                                                                                                             | 7<br>7<br>7<br>8<br>7<br>7<br>6<br>7<br>7<br>7<br>7<br>7                                         | Barbados/Panama<br>Caribbean<br>Aruba/Antigua<br>Caribbean<br>Antigua/Barbados<br>Windward<br>Christmas Cruise (Grenad<br>New Year's Cruise (Wind<br>Caribbean<br>Grenadines<br>Windward<br>Grenadines<br>Windward<br>Grenadines<br>Caribbean<br>Caribbean                                                                                                                                                                                                                                                                                                                                                                                                                                                                                                                                                                                                                                                            | <b>40-41</b><br>dines)<br>ward)<br><b>40-41</b> |
| 6<br>November 2021<br>27<br>December 2021<br>4e<br>11e<br>18<br>26p<br>January 2022<br>2e<br>8e<br>15<br>22<br>29<br>February 2022<br>5                                                                                                                                        | 7<br>7<br>7<br>8<br>7<br>7<br>6<br>7<br>7<br>7<br>7<br>7<br>7                                    | Barbados/Panama<br>Caribbean<br>Aruba/Antigua<br>Caribbean<br>Antigua/Barbados<br>Windward<br>Christmas Cruise (Grenad<br>New Year's Cruise (Wind<br>Caribbean<br>Windward<br>Grenadines<br>Windward<br>Grenadines<br>Windward<br>Grenadines<br>Windward<br>Grenadines<br>Windward<br>Grenadines<br>Windward<br>Grenadines<br>Windward<br>Grenadines                                                                                                                                                                                                                                                                                                                                                                                                                                                                                                                                                                  | <b>40-41</b><br>dines)<br>ward)<br><b>40-41</b> |
| 6<br>November 2021<br>27<br>December 2021<br>4<br>4<br>11<br>18<br>26<br>p<br>January 2022<br>2<br>8<br>8<br>15<br>22<br>29<br>February 2022<br>5<br>5                                                                                                                         | 7<br>7<br>7<br>8<br>7<br>7<br>6<br>7<br>7<br>7<br>7<br>7<br>7<br>7                               | Barbados/Panama<br>Caribbean<br>Aruba/Antigua<br>Caribbean<br>Antigua/Barbados<br>Windward<br>Christmas Cruise (Grenad<br>New Year's Cruise (Wind<br>Caribbean<br>Grenadines<br>Windward<br>Grenadines<br>Caribbean<br>Caribbean<br>Windward<br>Grenadines<br>Windward<br>Grenadines<br>Windward<br>Grenadines                                                                                                                                                                                                                                                                                                                                                                                                                                                                                                                                                                                                        | <b>40-41</b><br>dines)<br>ward)<br><b>40-41</b> |
| 6<br>November 2021<br>27<br>December 2021<br>4<br>4<br>11<br>26<br>3<br>6<br>3<br>7<br>4<br>8<br>8<br>5<br>22<br>29<br>8<br>5<br>5<br>5<br>5<br>12<br>19                                                                                                                       | 7<br>7<br>7<br>8<br>7<br>7<br>6<br>7<br>7<br>7<br>7<br>7<br>7<br>7<br>7<br>7<br>7                | Barbados/Panama<br>Caribbean<br>Aruba/Antigua<br>Caribbean<br>Antigua/Barbados<br>Windward<br>Christmas Cruise (Grenad<br>New Year's Cruise (Wind<br>Caribbean<br>Grenadines<br>Windward<br>Grenadines<br>Caribbean<br>Caribbean<br>Grenadines<br>Windward<br>Grenadines<br>Windward<br>Grenadines<br>Windward<br>Grenadines<br>Windward<br>Grenadines<br>Windward<br>Grenadines                                                                                                                                                                                                                                                                                                                                                                                                                                                                                                                                      | <b>40-41</b><br>dines)<br>ward)<br><b>40-41</b> |
| 6<br>November 2021<br>27<br>December 2021<br>4e<br>11e<br>18<br>26p<br>January 2022<br>2e<br>8e<br>15<br>22<br>29<br>February 2022<br>5<br>12<br>12<br>19                                                                                                                      | 7<br>7<br>7<br>8<br>7<br>7<br>6<br>7<br>7<br>7<br>7<br>7<br>7<br>7<br>7<br>7<br>7                | Barbados/Panama<br>Caribbean<br>Aruba/Antigua<br>Caribbean<br>Antigua/Barbados<br>Windward<br>Christmas Cruise (Grenad<br>New Year's Cruise (Wind<br>Caribbean<br>Grenadines<br>Windward<br>Grenadines<br>Caribbean<br>Grenadines<br>Caribbean<br>Grenadines<br>Windward<br>Grenadines<br>Windward<br>Grenadines<br>Windward<br>Grenadines<br>Windward<br>Grenadines                                                                                                                                                                                                                                                                                                                                                                                                                                                                                                                                                  | 40-41<br>dines)<br>ward)<br>40-41               |
| 6<br>November 2021<br>27<br>December 2021<br>4<br>11<br>8<br>26<br>January 2022<br>2<br>8<br>8<br>5<br>22<br>29<br>February 2022<br>5<br>12<br>19<br>26<br>March 2022                                                                                                          | 7<br>7<br>8<br>7<br>7<br>6<br>7<br>7<br>7<br>7<br>7<br>7<br>7<br>7<br>7<br>7                     | Barbados/Panama<br>Caribbean<br>Aruba/Antigua<br>Caribbean<br>Antigua/Barbados<br>Windward<br>Christmas Cruise (Grenad<br>Mew Year's Cruise (Wind<br>Caribbean<br>Grenadines<br>Windward<br>Grenadines<br>Caribbean<br>Windward<br>Grenadines<br>Caribbean<br>Windward<br>Grenadines<br>Caribbean<br>Windward<br>Grenadines<br>Caribbean<br>Caribbean<br>Caribbean<br>Caribbean                                                                                                                                                                                                                                                                                                                                                                                                                                                                                                                                       | 40-41<br>dines)<br>ward)<br>40-41               |
| 6<br>November 2021<br>27<br>December 2021<br>4<br>11e<br>18<br>26p<br>January 2022<br>2e<br>8<br>8<br>5<br>22<br>29<br>February 2022<br>5<br>12<br>19<br>26<br>March 2022<br>5                                                                                                 | 7<br>7<br>7<br>8<br>7<br>7<br>7<br>7<br>7<br>7<br>7<br>7<br>7<br>7<br>7<br>7<br>7<br>7<br>7      | Barbados/Panama Caribbean Aruba/Antigua Caribbean Antigua/Barbados Windward Christmas Cruise (Grenad Rew Year's Cruise (Wind Caribbean Grenadines Windward Grenadines | 40-41<br>dines)<br>ward)<br>40-41               |
| 6<br>November 2021<br>27<br>December 2021<br>4<br>4<br>11<br>18<br>26<br>p<br>January 2022<br>2<br>8<br>8<br>2<br>3<br>2<br>2<br>8<br>8<br>15<br>2<br>2<br>8<br>8<br>15<br>2<br>2<br>9<br><b>February 2022</b><br>5<br>5<br>12<br>19<br>2<br>6<br><b>March 2022</b><br>5<br>12 | 7<br>7<br>7<br>7<br>8<br>7<br>8<br>7<br>7<br>7<br>7<br>7<br>7<br>7<br>7<br>7<br>7<br>7<br>7<br>7 | Barbados/Panama Caribbean Aruba/Antigua Caribbean Antigua/Barbados Windward Christmas Cruise (Grenad Rew Year's Cruise (Wind Caribbean Grenadines Windward Grenadines                                                                                                                                                                                                                                                                                                                                                                                             | 40-41<br>dines)<br>ward)<br>40-41               |