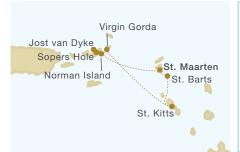

To entertain you at certain ports, we bring local performers onboard to give passengers an authentic taste of the local music and arts. So rather than enduring another Broadway revue, you can enjoy the conviviality of fellow shipmates while a live band plays tropical tunes from a real paradise.