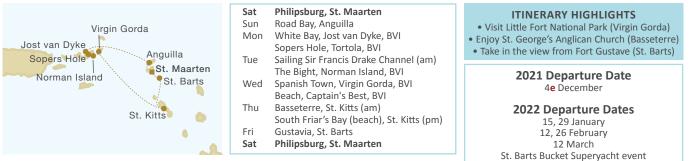

### CALENDAR OF SAILINGS Winter Seasons 2020-22

### Royal Clipper

| Date                                                                                                                                                                                                                                                                           | Nts.                                                                                             | Itinerary                                                                                                                                                                                                                                                                                                                                                                                                                                                                                                                                                                                                                                                                                                                                                                                                                                                                                                             | Page                                            |
|--------------------------------------------------------------------------------------------------------------------------------------------------------------------------------------------------------------------------------------------------------------------------------|--------------------------------------------------------------------------------------------------|-----------------------------------------------------------------------------------------------------------------------------------------------------------------------------------------------------------------------------------------------------------------------------------------------------------------------------------------------------------------------------------------------------------------------------------------------------------------------------------------------------------------------------------------------------------------------------------------------------------------------------------------------------------------------------------------------------------------------------------------------------------------------------------------------------------------------------------------------------------------------------------------------------------------------|-------------------------------------------------|
| November 2020                                                                                                                                                                                                                                                                  |                                                                                                  | Panama Canal                                                                                                                                                                                                                                                                                                                                                                                                                                                                                                                                                                                                                                                                                                                                                                                                                                                                                                          | 45                                              |
| 7                                                                                                                                                                                                                                                                              | 14                                                                                               | Barbados/Panama                                                                                                                                                                                                                                                                                                                                                                                                                                                                                                                                                                                                                                                                                                                                                                                                                                                                                                       |                                                 |
| 21                                                                                                                                                                                                                                                                             | 14                                                                                               | Panama/Antigua                                                                                                                                                                                                                                                                                                                                                                                                                                                                                                                                                                                                                                                                                                                                                                                                                                                                                                        |                                                 |
| December 2020                                                                                                                                                                                                                                                                  |                                                                                                  | Caribbean                                                                                                                                                                                                                                                                                                                                                                                                                                                                                                                                                                                                                                                                                                                                                                                                                                                                                                             | 41                                              |
| 5 <b>e</b>                                                                                                                                                                                                                                                                     | 7                                                                                                | Antigua/Barbados                                                                                                                                                                                                                                                                                                                                                                                                                                                                                                                                                                                                                                                                                                                                                                                                                                                                                                      |                                                 |
| 12 <mark>e</mark>                                                                                                                                                                                                                                                              | 7                                                                                                | Windward                                                                                                                                                                                                                                                                                                                                                                                                                                                                                                                                                                                                                                                                                                                                                                                                                                                                                                              |                                                 |
| 19                                                                                                                                                                                                                                                                             | 7                                                                                                | Christmas Cruise (Grenad                                                                                                                                                                                                                                                                                                                                                                                                                                                                                                                                                                                                                                                                                                                                                                                                                                                                                              | lines)                                          |
| 26 <mark>p</mark>                                                                                                                                                                                                                                                              | 7                                                                                                | New Year's Cruise (Wind                                                                                                                                                                                                                                                                                                                                                                                                                                                                                                                                                                                                                                                                                                                                                                                                                                                                                               |                                                 |
| January 2021                                                                                                                                                                                                                                                                   |                                                                                                  | Caribbean                                                                                                                                                                                                                                                                                                                                                                                                                                                                                                                                                                                                                                                                                                                                                                                                                                                                                                             | 40                                              |
| 2e                                                                                                                                                                                                                                                                             | 7                                                                                                | Grenadines                                                                                                                                                                                                                                                                                                                                                                                                                                                                                                                                                                                                                                                                                                                                                                                                                                                                                                            |                                                 |
| 9 <mark>e</mark>                                                                                                                                                                                                                                                               | 7                                                                                                | Windward                                                                                                                                                                                                                                                                                                                                                                                                                                                                                                                                                                                                                                                                                                                                                                                                                                                                                                              |                                                 |
| 16                                                                                                                                                                                                                                                                             | 7                                                                                                | Grenadines                                                                                                                                                                                                                                                                                                                                                                                                                                                                                                                                                                                                                                                                                                                                                                                                                                                                                                            |                                                 |
| 23                                                                                                                                                                                                                                                                             | 7                                                                                                | Windward                                                                                                                                                                                                                                                                                                                                                                                                                                                                                                                                                                                                                                                                                                                                                                                                                                                                                                              |                                                 |
| 30                                                                                                                                                                                                                                                                             | 7                                                                                                | Grenadines                                                                                                                                                                                                                                                                                                                                                                                                                                                                                                                                                                                                                                                                                                                                                                                                                                                                                                            |                                                 |
| February 2021                                                                                                                                                                                                                                                                  |                                                                                                  | Caribbean                                                                                                                                                                                                                                                                                                                                                                                                                                                                                                                                                                                                                                                                                                                                                                                                                                                                                                             | 40                                              |
| 6                                                                                                                                                                                                                                                                              | 7                                                                                                | Windward                                                                                                                                                                                                                                                                                                                                                                                                                                                                                                                                                                                                                                                                                                                                                                                                                                                                                                              |                                                 |
| 13                                                                                                                                                                                                                                                                             | 7                                                                                                | Grenadines                                                                                                                                                                                                                                                                                                                                                                                                                                                                                                                                                                                                                                                                                                                                                                                                                                                                                                            |                                                 |
| 20                                                                                                                                                                                                                                                                             | 7                                                                                                | Windward                                                                                                                                                                                                                                                                                                                                                                                                                                                                                                                                                                                                                                                                                                                                                                                                                                                                                                              |                                                 |
| 27                                                                                                                                                                                                                                                                             | 7                                                                                                | Grenadines                                                                                                                                                                                                                                                                                                                                                                                                                                                                                                                                                                                                                                                                                                                                                                                                                                                                                                            |                                                 |
| March 2021                                                                                                                                                                                                                                                                     | _                                                                                                | Caribbean                                                                                                                                                                                                                                                                                                                                                                                                                                                                                                                                                                                                                                                                                                                                                                                                                                                                                                             | 40                                              |
| 6                                                                                                                                                                                                                                                                              | 7                                                                                                | Windward                                                                                                                                                                                                                                                                                                                                                                                                                                                                                                                                                                                                                                                                                                                                                                                                                                                                                                              |                                                 |
| 13                                                                                                                                                                                                                                                                             | 7                                                                                                | Grenadines                                                                                                                                                                                                                                                                                                                                                                                                                                                                                                                                                                                                                                                                                                                                                                                                                                                                                                            |                                                 |
| 20                                                                                                                                                                                                                                                                             | 7                                                                                                | Windward                                                                                                                                                                                                                                                                                                                                                                                                                                                                                                                                                                                                                                                                                                                                                                                                                                                                                                              |                                                 |
| 27                                                                                                                                                                                                                                                                             | 7                                                                                                | Grenadines                                                                                                                                                                                                                                                                                                                                                                                                                                                                                                                                                                                                                                                                                                                                                                                                                                                                                                            |                                                 |
| November 2021                                                                                                                                                                                                                                                                  |                                                                                                  | Panama Canal                                                                                                                                                                                                                                                                                                                                                                                                                                                                                                                                                                                                                                                                                                                                                                                                                                                                                                          | 45                                              |
|                                                                                                                                                                                                                                                                                |                                                                                                  |                                                                                                                                                                                                                                                                                                                                                                                                                                                                                                                                                                                                                                                                                                                                                                                                                                                                                                                       |                                                 |
| 6                                                                                                                                                                                                                                                                              | 14                                                                                               | Barbados/Panama                                                                                                                                                                                                                                                                                                                                                                                                                                                                                                                                                                                                                                                                                                                                                                                                                                                                                                       | 41                                              |
| 6<br>November 2021                                                                                                                                                                                                                                                             |                                                                                                  | Barbados/Panama<br>Caribbean                                                                                                                                                                                                                                                                                                                                                                                                                                                                                                                                                                                                                                                                                                                                                                                                                                                                                          | 41                                              |
| 6<br><b>November 2021</b><br>27                                                                                                                                                                                                                                                | 14<br>7                                                                                          | Barbados/Panama<br>Caribbean<br>Aruba/Antigua                                                                                                                                                                                                                                                                                                                                                                                                                                                                                                                                                                                                                                                                                                                                                                                                                                                                         |                                                 |
| 6<br>November 2021<br>27<br>December 2021                                                                                                                                                                                                                                      | 7                                                                                                | Barbados/Panama<br>Caribbean<br>Aruba/Antigua<br>Caribbean                                                                                                                                                                                                                                                                                                                                                                                                                                                                                                                                                                                                                                                                                                                                                                                                                                                            | 41<br>40-41                                     |
| 6<br>November 2021<br>27<br>December 2021<br>4e                                                                                                                                                                                                                                | 7                                                                                                | Barbados/Panama<br>Caribbean<br>Aruba/Antigua<br>Caribbean<br>Antigua/Barbados                                                                                                                                                                                                                                                                                                                                                                                                                                                                                                                                                                                                                                                                                                                                                                                                                                        |                                                 |
| 6<br>November 2021<br>27<br>December 2021<br>4e<br>11e                                                                                                                                                                                                                         | 7<br>7<br>7<br>7                                                                                 | Barbados/Panama<br>Caribbean<br>Aruba/Antigua<br>Caribbean<br>Antigua/Barbados<br>Windward                                                                                                                                                                                                                                                                                                                                                                                                                                                                                                                                                                                                                                                                                                                                                                                                                            | 40-41                                           |
| 6<br>November 2021<br>27<br>December 2021<br>4e<br>11e<br>18                                                                                                                                                                                                                   | 7<br>7<br>7<br>8                                                                                 | Barbados/Panama<br>Caribbean<br>Aruba/Antigua<br>Caribbean<br>Antigua/Barbados<br>Windward<br>Christmas Cruise (Grenad                                                                                                                                                                                                                                                                                                                                                                                                                                                                                                                                                                                                                                                                                                                                                                                                | <b>40-41</b><br>dines)                          |
| 6<br>November 2021<br>27<br>December 2021<br>4e<br>11e<br>18<br>26p                                                                                                                                                                                                            | 7<br>7<br>7<br>7                                                                                 | Barbados/Panama<br>Caribbean<br>Aruba/Antigua<br>Caribbean<br>Antigua/Barbados<br>Windward<br>Christmas Cruise (Grenar<br>New Year's Cruise (Wind                                                                                                                                                                                                                                                                                                                                                                                                                                                                                                                                                                                                                                                                                                                                                                     | <b>40-41</b><br>dines)<br>ward)                 |
| 6<br>November 2021<br>27<br>December 2021<br>4e<br>11e<br>18<br>26p<br>January 2022                                                                                                                                                                                            | 7<br>7<br>7<br>8<br>7                                                                            | Barbados/Panama<br>Caribbean<br>Aruba/Antigua<br>Caribbean<br>Antigua/Barbados<br>Windward<br>Christmas Cruise (Grenad<br>New Year's Cruise (Wind<br>Caribbean                                                                                                                                                                                                                                                                                                                                                                                                                                                                                                                                                                                                                                                                                                                                                        | <b>40-41</b><br>dines)                          |
| 6<br>November 2021<br>27<br>December 2021<br>4e<br>11e<br>18<br>26p<br>January 2022<br>2e                                                                                                                                                                                      | 7<br>7<br>7<br>8<br>7<br>8<br>7                                                                  | Barbados/Panama<br>Caribbean<br>Aruba/Antigua<br>Caribbean<br>Antigua/Barbados<br>Windward<br>Christmas Cruise (Grenat<br>New Year's Cruise (Windt<br>Caribbean<br>Grenadines                                                                                                                                                                                                                                                                                                                                                                                                                                                                                                                                                                                                                                                                                                                                         | <b>40-41</b><br>dines)<br>ward)                 |
| 6<br>November 2021<br>27<br>December 2021<br>4e<br>11e<br>18<br>26p<br>January 2022<br>2e<br>8e                                                                                                                                                                                | 7<br>7<br>7<br>8<br>7<br>6<br>7                                                                  | Barbados/Panama<br>Caribbean<br>Aruba/Antigua<br>Caribbean<br>Antigua/Barbados<br>Windward<br>Christmas Cruise (Grenad<br>New Year's Cruise (Wind<br>Caribbean<br>Grenadines<br>Windward                                                                                                                                                                                                                                                                                                                                                                                                                                                                                                                                                                                                                                                                                                                              | <b>40-41</b><br>dines)<br>ward)                 |
| 6<br>November 2021<br>27<br>December 2021<br>4e<br>11e<br>18<br>26p<br>January 2022<br>2e                                                                                                                                                                                      | 7<br>7<br>7<br>8<br>7<br>8<br>7                                                                  | Barbados/Panama<br>Caribbean<br>Aruba/Antigua<br>Caribbean<br>Antigua/Barbados<br>Windward<br>Christmas Cruise (Grenat<br>New Year's Cruise (Windt<br>Caribbean<br>Grenadines                                                                                                                                                                                                                                                                                                                                                                                                                                                                                                                                                                                                                                                                                                                                         | <b>40-41</b><br>dines)<br>ward)                 |
| 6<br>November 2021<br>27<br>December 2021<br>4<br>4<br>11e<br>18<br>26p<br>January 2022<br>2e<br>8<br>8<br>15                                                                                                                                                                  | 7<br>7<br>7<br>8<br>7<br>8<br>7<br>6<br>7<br>7                                                   | Barbados/Panama<br>Caribbean<br>Aruba/Antigua<br>Caribbean<br>Antigua/Barbados<br>Windward<br>Christmas Cruise (Grenad<br>New Year's Cruise (Wind<br>Caribbean<br>Grenadines<br>Windward<br>Grenadines                                                                                                                                                                                                                                                                                                                                                                                                                                                                                                                                                                                                                                                                                                                | <b>40-41</b><br>dines)<br>ward)                 |
| 6<br>November 2021<br>27<br>December 2021<br>4e<br>11e<br>18<br>26p<br>January 2022<br>2e<br>8e<br>15<br>22<br>29                                                                                                                                                              | 7<br>7<br>7<br>8<br>7<br>8<br>7<br>6<br>7<br>7<br>7<br>7                                         | Barbados/Panama<br>Caribbean<br>Aruba/Antigua<br>Caribbean<br>Antigua/Barbados<br>Windward<br>Christmas Cruise (Grenad<br>New Year's Cruise (Wind<br>Caribbean<br>Grenadines<br>Windward<br>Grenadines<br>Windward                                                                                                                                                                                                                                                                                                                                                                                                                                                                                                                                                                                                                                                                                                    | <b>40-41</b><br>dines)<br>ward)                 |
| 6<br>November 2021<br>27<br>December 2021<br>4e<br>11e<br>18<br>26p<br>January 2022<br>2e<br>8e<br>15<br>22                                                                                                                                                                    | 7<br>7<br>7<br>8<br>7<br>8<br>7<br>6<br>7<br>7<br>7<br>7                                         | Barbados/Panama<br>Caribbean<br>Aruba/Antigua<br>Caribbean<br>Antigua/Barbados<br>Windward<br>Christmas Cruise (Grenar<br>New Year's Cruise (Windward<br>Grenadines<br>Windward<br>Grenadines<br>Windward<br>Grenadines                                                                                                                                                                                                                                                                                                                                                                                                                                                                                                                                                                                                                                                                                               | <b>40-41</b><br>dines)<br>ward)<br><b>40-41</b> |
| 6<br>November 2021<br>27<br>December 2021<br>4e<br>11e<br>18<br>26p<br>January 2022<br>2e<br>8e<br>15<br>22<br>29<br>February 2022                                                                                                                                             | 7<br>7<br>7<br>8<br>7<br>7<br>6<br>7<br>7<br>7<br>7<br>7                                         | Barbados/Panama<br>Caribbean<br>Aruba/Antigua<br>Caribbean<br>Antigua/Barbados<br>Windward<br>Christmas Cruise (Grenad<br>New Year's Cruise (Wind<br>Caribbean<br>Grenadines<br>Windward<br>Grenadines<br>Windward<br>Grenadines<br>Caribbean<br>Caribbean                                                                                                                                                                                                                                                                                                                                                                                                                                                                                                                                                                                                                                                            | <b>40-41</b><br>dines)<br>ward)<br><b>40-41</b> |
| 6<br>November 2021<br>27<br>December 2021<br>4e<br>11e<br>18<br>26p<br>January 2022<br>2e<br>8e<br>15<br>22<br>29<br>February 2022<br>5                                                                                                                                        | 7<br>7<br>7<br>8<br>7<br>7<br>6<br>7<br>7<br>7<br>7<br>7<br>7                                    | Barbados/Panama<br>Caribbean<br>Aruba/Antigua<br>Caribbean<br>Antigua/Barbados<br>Windward<br>Christmas Cruise (Grenad<br>New Year's Cruise (Wind<br>Caribbean<br>Windward<br>Grenadines<br>Windward<br>Grenadines<br>Windward<br>Grenadines<br>Windward<br>Grenadines<br>Windward<br>Grenadines<br>Windward<br>Grenadines<br>Windward<br>Grenadines                                                                                                                                                                                                                                                                                                                                                                                                                                                                                                                                                                  | <b>40-41</b><br>dines)<br>ward)<br><b>40-41</b> |
| 6<br>November 2021<br>27<br>December 2021<br>4<br>4<br>11<br>18<br>26<br>p<br>January 2022<br>2<br>8<br>8<br>15<br>22<br>29<br>February 2022<br>5<br>5                                                                                                                         | 7<br>7<br>7<br>8<br>7<br>7<br>6<br>7<br>7<br>7<br>7<br>7<br>7<br>7                               | Barbados/Panama<br>Caribbean<br>Aruba/Antigua<br>Caribbean<br>Antigua/Barbados<br>Windward<br>Christmas Cruise (Grenad<br>New Year's Cruise (Wind<br>Caribbean<br>Grenadines<br>Windward<br>Grenadines<br>Caribbean<br>Caribbean<br>Windward<br>Grenadines<br>Windward<br>Grenadines<br>Windward<br>Grenadines                                                                                                                                                                                                                                                                                                                                                                                                                                                                                                                                                                                                        | <b>40-41</b><br>dines)<br>ward)<br><b>40-41</b> |
| 6<br>November 2021<br>27<br>December 2021<br>4<br>4<br>11<br>26<br>3<br>6<br>3<br>7<br>4<br>8<br>8<br>5<br>22<br>29<br>8<br>5<br>5<br>5<br>5<br>12<br>19                                                                                                                       | 7<br>7<br>7<br>8<br>7<br>7<br>6<br>7<br>7<br>7<br>7<br>7<br>7<br>7<br>7<br>7<br>7                | Barbados/Panama<br>Caribbean<br>Aruba/Antigua<br>Caribbean<br>Antigua/Barbados<br>Windward<br>Christmas Cruise (Grenad<br>New Year's Cruise (Wind<br>Caribbean<br>Grenadines<br>Windward<br>Grenadines<br>Caribbean<br>Caribbean<br>Grenadines<br>Windward<br>Grenadines<br>Windward<br>Grenadines<br>Windward<br>Grenadines<br>Windward<br>Grenadines<br>Windward<br>Grenadines                                                                                                                                                                                                                                                                                                                                                                                                                                                                                                                                      | <b>40-41</b><br>dines)<br>ward)<br><b>40-41</b> |
| 6<br>November 2021<br>27<br>December 2021<br>4e<br>11e<br>18<br>26p<br>January 2022<br>2e<br>8e<br>15<br>22<br>29<br>February 2022<br>5<br>12<br>12<br>19                                                                                                                      | 7<br>7<br>7<br>8<br>7<br>7<br>6<br>7<br>7<br>7<br>7<br>7<br>7<br>7<br>7<br>7<br>7                | Barbados/Panama<br>Caribbean<br>Aruba/Antigua<br>Caribbean<br>Antigua/Barbados<br>Windward<br>Christmas Cruise (Grenad<br>New Year's Cruise (Wind<br>Caribbean<br>Grenadines<br>Windward<br>Grenadines<br>Caribbean<br>Grenadines<br>Caribbean<br>Grenadines<br>Windward<br>Grenadines<br>Windward<br>Grenadines<br>Windward<br>Grenadines<br>Windward<br>Grenadines                                                                                                                                                                                                                                                                                                                                                                                                                                                                                                                                                  | 40-41<br>dines)<br>ward)<br>40-41               |
| 6<br>November 2021<br>27<br>December 2021<br>4<br>11<br>8<br>26<br>January 2022<br>2<br>8<br>8<br>5<br>22<br>29<br>February 2022<br>5<br>12<br>19<br>26<br>March 2022                                                                                                          | 7<br>7<br>8<br>7<br>7<br>6<br>7<br>7<br>7<br>7<br>7<br>7<br>7<br>7<br>7<br>7                     | Barbados/Panama<br>Caribbean<br>Aruba/Antigua<br>Caribbean<br>Antigua/Barbados<br>Windward<br>Christmas Cruise (Grenad<br>Mew Year's Cruise (Wind<br>Caribbean<br>Grenadines<br>Windward<br>Grenadines<br>Caribbean<br>Windward<br>Grenadines<br>Caribbean<br>Windward<br>Grenadines<br>Caribbean<br>Windward<br>Grenadines<br>Caribbean<br>Caribbean<br>Caribbean<br>Caribbean                                                                                                                                                                                                                                                                                                                                                                                                                                                                                                                                       | 40-41<br>dines)<br>ward)<br>40-41               |
| 6<br>November 2021<br>27<br>December 2021<br>4<br>11e<br>18<br>26p<br>January 2022<br>2e<br>8<br>8<br>5<br>22<br>29<br>February 2022<br>5<br>12<br>19<br>26<br>March 2022<br>5                                                                                                 | 7<br>7<br>7<br>8<br>7<br>7<br>7<br>7<br>7<br>7<br>7<br>7<br>7<br>7<br>7<br>7<br>7<br>7<br>7      | Barbados/Panama Caribbean Aruba/Antigua Caribbean Antigua/Barbados Windward Christmas Cruise (Grenad Rew Year's Cruise (Wind Caribbean Grenadines Windward Grenadines | 40-41<br>dines)<br>ward)<br>40-41               |
| 6<br>November 2021<br>27<br>December 2021<br>4<br>4<br>11<br>18<br>26<br>p<br>January 2022<br>2<br>8<br>8<br>2<br>3<br>2<br>2<br>8<br>8<br>15<br>2<br>2<br>8<br>8<br>15<br>2<br>2<br>9<br><b>February 2022</b><br>5<br>5<br>12<br>19<br>2<br>6<br><b>March 2022</b><br>5<br>12 | 7<br>7<br>7<br>7<br>8<br>7<br>8<br>7<br>7<br>7<br>7<br>7<br>7<br>7<br>7<br>7<br>7<br>7<br>7<br>7 | Barbados/Panama Caribbean Aruba/Antigua Caribbean Antigua/Barbados Windward Christmas Cruise (Grenad Rew Year's Cruise (Wind Caribbean Grenadines Windward Grenadines                                                                                                                                                                                                                                                                                                                                                                                             | 40-41<br>dines)<br>ward)<br>40-41               |

Star Clipper

| Date              | Nts.   | Itinerary                  | Page       |
|-------------------|--------|----------------------------|------------|
| November 2020     |        | Southeast Asia             | 35-37      |
| 6                 | 8      | Singapore/Phuket           | 33 37      |
| 14                | 7      | Northern                   |            |
| 21                | 7      | Phuket/Singapore           |            |
| 28                | 7      | Singapore/Phuket           |            |
| December 2020     | ,      | Southeast Asia             | 35-36      |
| 5e                | 7      | Southern                   |            |
| 12e               | 7      | Northern                   |            |
| 19                | 7      | Christmas Cruise (Phuket/S | Singapore) |
| 26p               | 7      | New Year's Cruise (Singapo | - · ·      |
| January 2021      |        | Southeast Asia             | 35         |
| 2e                | 7      | Southern                   |            |
| 9e                | 7      | Northern                   |            |
| 16                | 7      | Southern                   |            |
| 23                | 7      | Northern                   |            |
| 30                | 7      | Southern                   |            |
| February 2021     |        | Southeast Asia             | 35-37      |
| 6                 | 8      | Phuket/Singapore           |            |
| 14                | 7      | Singapore/Phuket           |            |
| 21                | 6      | Southern                   |            |
| 27                | 7      | Northern                   |            |
| March 2021        |        | Southeast Asia             | 35-36      |
| 6                 | 7      | Southern                   |            |
| 13                | 7      | Northern                   |            |
| 20                | 7      | Southern                   |            |
| 27                | 7      | Phuket/Singapore           |            |
| November 2021     |        | Southeast Asia             | 35-36      |
| 6                 | 7      | Singapore/Phuket           |            |
| 13                | 7      | Northern                   |            |
| 20                | 7      | Phuket/Singapore           |            |
| 27                | 7      | Singapore/Phuket           |            |
| December 2021     |        | Southeast Asia             | 35-37      |
| 4e                | 7      | Southern                   |            |
| 11 <mark>e</mark> | 7      | Northern                   |            |
| 18                | 8      | Christmas Cruise (Phuket/S | 01 /       |
| 26 <mark>p</mark> | 7      | New Year's Cruise (Singapo |            |
| January 2022      |        | Southeast Asia             | 35         |
| 2e                | 6      | Southern                   |            |
| 8e                | 7      | Northern                   |            |
| 15                | 7      | Southern                   |            |
| 22                | 7      | Northern                   |            |
| 29                | 7      | Southern                   |            |
| February 2022     | _      | Southeast Asia             | 35-36      |
| 5                 | 7<br>7 | Phuket/Singapore           |            |
| 12                | -      | Singapore/Phuket           |            |
| 19                | 7      | Southern                   |            |
| 26                | 7      | Northern                   | 35         |
| March 2022        | 7      | Southeast Asia             | 55         |
| 5<br>12           | 7<br>7 | Southern                   |            |
|                   | 7      | Northern<br>Southern       |            |
| 19                | /      | Soutiern                   |            |