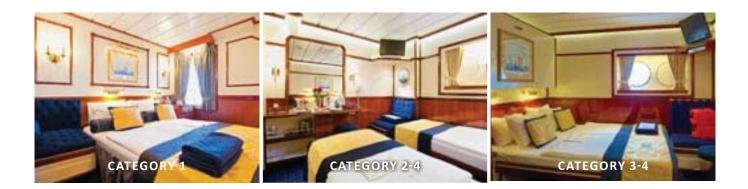

triple berths, bathroom with shower.

verandah, twin/double beds, sitting area, minibar, bathroom with whirlpool and room service.

> **CATEGORY 4** CLIPPER DECK &

COMMODORE DECK Outside cabin, twin/double/triple

beds, bathroom with shower.

minibar, bathroom with whirlpool, cabin doors open onto deck.

#### **CATEGORY 5**

#### COMMODORE DECK

Outside cabin, double bed. bathroom with shower.

beds, double bed, or triple berths, bathroom with shower.

#### **CATEGORY 6**

#### CLIPPER DECK

Inside cabin, double/triple beds. bathroom with shower.

# STAR CLIPPER & STAR FLYER

#### SUN DECK



MAIN DECK



CLIPPER DECK



COMMODORE DECK



 $\Delta$ = Third berth D= Fixed double bed S= Single berth O= Open directly into dining room R= Raised over 1 meter off ground

# DECKPLANS & CABINS





CATEGORY 1



CATEGORY 2-4 (double or twin)



CATEGORY 6 (upper/lower berths)

Average cabin dimensions: Owner's Cabin: 22m<sup>2</sup>, Category 1:14.5m<sup>2</sup>, Category 2: 12m<sup>2</sup>, Categories 3, 4 & 5: 11m<sup>2</sup>, Category 6: 8m<sup>2</sup>. \*Please note that Cat. 3 cabins on the Clipper Deck may be slightly smaller than Cat. 3 cabins on the Commodore Deck. N.B.: Standard cabin layouts shown; not all cabins are identical.

|                    | OWNER                        | S CABIN                                                         | CATEG                            | ORY 1                                                                       | CATEG       | ORY 2                                         |
|--------------------|------------------------------