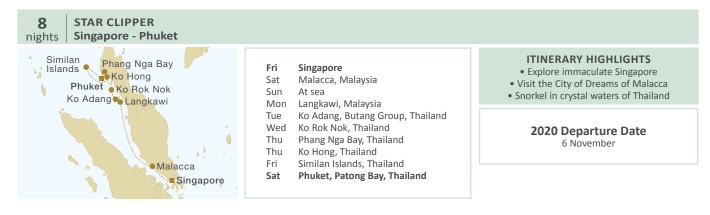

Star Clipper

| Date              | Nts.   | Itinerary                  | Page       |
|-------------------|--------|----------------------------|------------|
| November 2020     |        | Southeast Asia             | 35-37      |
| 6                 | 8      | Singapore/Phuket           | 33 37      |
| 14                | 7      | Northern                   |            |
| 21                | 7      | Phuket/Singapore           |            |
| 28                | 7      | Singapore/Phuket           |            |
| December 2020     | ,      | Southeast Asia             | 35-36      |
| 5e                | 7      | Southern                   |            |
| 12e               | 7      | Northern                   |            |
| 19                | 7      | Christmas Cruise (Phuket/S | Singapore) |
| 26p               | 7      | New Year's Cruise (Singapo | - · ·      |
| January 2021      |        | Southeast Asia             | 35         |
| 2e                | 7      | Southern                   |            |
| 9e                | 7      | Northern                   |            |
| 16                | 7      | Southern                   |            |
| 23                | 7      | Northern                   |            |
| 30                | 7      | Southern                   |            |
| February 2021     |        | Southeast Asia             | 35-37      |
| 6                 | 8      | Phuket/Singapore           |            |
| 14                | 7      | Singapore/Phuket           |            |
| 21                | 6      | Southern                   |            |
| 27                | 7      | Northern                   |            |
| March 2021        |        | Southeast Asia             | 35-36      |
| 6                 | 7      | Southern                   |            |
| 13                | 7      | Northern                   |            |
| 20                | 7      | Southern                   |            |
| 27                | 7      | Phuket/Singapore           |            |
| November 2021     |        | Southeast Asia             | 35-36      |
| 6                 | 7      | Singapore/Phuket           |            |
| 13                | 7      | Northern                   |            |
| 20                | 7      | Phuket/Singapore           |            |
| 27                | 7      | Singapore/Phuket           |            |
| December 2021     |        | Southeast Asia             | 35-37      |
| 4e                | 7      | Southern                   |            |
| 11 <mark>e</mark> | 7      | Northern                   |            |
| 18                | 8      | Christmas Cruise (Phuket/S | 01 /       |
| 26 <mark>p</mark> | 7      | New Year's Cruise (Singapo |            |
| January 2022      |        | Southeast Asia             | 35         |
| 2e                | 6      | Southern                   |            |
| 8e                | 7      | Northern                   |            |
| 15                | 7      | Southern                   |            |
| 22                | 7      | Northern                   |            |
| 29                | 7      | Southern                   |            |
| February 2022     | _      | Southeast Asia             | 35-36      |
| 5                 | 7<br>7 | Phuket/Singapore           |            |
| 12                | -      | Singapore/Phuket           |            |
| 19                | 7      | Southern                   |            |
| 26                | 7      | Northern                   | 35         |
| March 2022        | 7      | Southeast Asia             | 55         |
| 5<br>12           | 7<br>7 | Southern                   |            |
|                   | 7      | Northern<br>Southern       |            |
| 19                | /      | Soutiern                   |            |