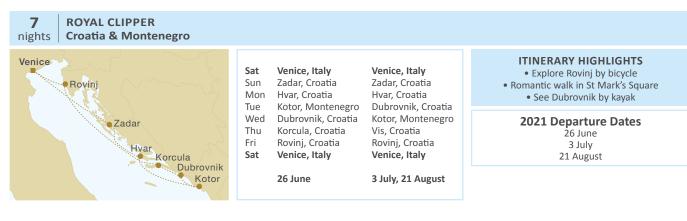

5 | 1 460                | 390             | 115             |
| Venice roundtrips                      | 7    | 7 060            | 5 610           | 4 095 | 3 580 | 3 405 | 3 215 | 2 930 | 2 815 | 3 405                | 905             | 260             |

A variety of excursions are available and bookable onboard.

Please refer to our website for ports of call descriptions.

| ship          | itinerary / season              | deadline for bookings<br>to be received by Star Clippers | early booking<br>discount |
|---------------|---------------------------------|----------------------------------------------------------|---------------------------|
| Royal Clipper | Rome-Venice & Venice roundtrips | 31 January 2021                                          | 10%                       |





## 10ROYAL CLIPPERnightsGreece, Montenegro & Croatia



| Cat | Marian Italy                     |
|-----|----------------------------------|
| Sat | Venice, Italy                    |
| Sun | Cres, Croatia                    |
| Mon | Hvar, Croatia                    |
| Tue | Kotor, Montenegro                |
| Wed | Dubrovnik, Croatia               |
| Thu | Corfu, Greece                    |
| Fri | Katakolon, Greece                |
| Sat | At sea                           |
| Sun | Santorini, Greece                |
| Mon | Mykonos, Greece                  |
| Tue | Piraeus (port of Athens), Greece |
|     |                                  |

**ITINERARY HIGHLIGHTS** 

Tour Dubrovnik by bicycle
The Lady of the Rocks Church in Kotor
Panagia Monastery of Mykonos

2021 Departure Dat