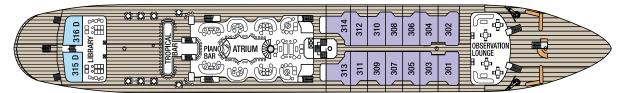

375 | 4 135 | 3 765 | 3 455 | 4 375                | 1 165           | 340             |

A variety of excursions are available and bookable onboard. Please refer to our website for ports of call descriptions. The Captain reserves the right to alter the itinerary in order to suit wind, weather and local conditions.

| ship       | itinerary / season                            | deadline for bookings<br>to be received by Star Clippers | early booking<br>discount |
|------------|-----------------------------------------------|----------------------------------------------------------|---------------------------|
| Star Flyer | Athens-Malta, Malta-Malaga, Malaga-Las Palmas | 31 January 2021                                          | 20%                       |

# ROYAL CLIPPER



MAIN DECK



**CLIPPER DECK** 



COMMODORE DECK



 $\triangle$ Third berth D= Fixed double bed S= Single berth

# DECKPLANS & CABINS





DELUXE SUITE (with verandah)



CATEGORY 2-5 (double or twin)



CATEGORY 6 (small double bed/third berth)

Average cabin dimensions: Owner's Suite: 40m<sup>2</sup>, Deluxe suite: 26m<sup>2</sup> incl. balcony, Categories 1: 14.5m<sup>2</sup>, Categories 2, 3 and 4: 13.5m<sup>2</sup>, Category 5: 11m<sup>2</sup>, Category 6: 10m<sup>2</sup>. \*Please note that Cat. 3 and Cat. 4 cabins on the Clipper Deck may be slightly smaller than Cat. 3 and Cat. 4 cabins on the Commodore Deck. N.B.: Standard cabin layouts shown; not all cabins are identical.

| OWNER'S SUITE                    | DELUXE SUITE                  | CATEGORY 1                      | CATEGORY 2