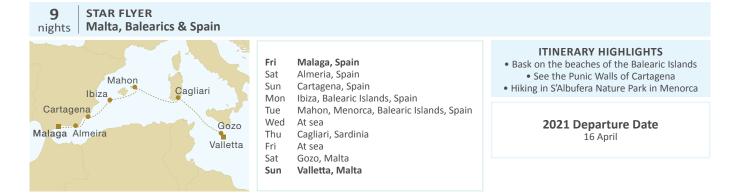

**Guarantee of fares:** Passengers with confirmed bookings under deposit, or who have made final payment, shall be protected in the event of a price increase. However, excluding the preceding case, Star Clippers reserves the right to increase all prices appearing in this brochure without prior notice, including port charges and fuel surcharges.

**Deposit and payment:** To secure your reservation for all cruises, excluding Ocean Crossings, a deposit of 800 USD per person for Owner's Suites/Cabin, Deluxe Suites, and Category 1 cabins, or a deposit of 650 USD for Category 2 to 6 cabins is required within

7 days of booking. Final payment is required 60 days prior to departure. For Ocean Crossings, a deposit of 10% of the cruise fare is required, within 7 days of booking, and will be forfeited in case of cancellation. Final payment for Ocean Crossings must be made 120 days before departure. All payments may be made by either cheque, Visa, Mastercard or American Express. Only cashier's cheques or credit cards are accepted on bookings made within two weeks of sailing. Please make cheques payable to Star Clippers. All reservations are subject to cancellations if payments are not received by the due date.