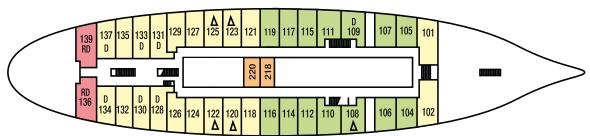

nibar, bathroom with whirlpool, room service.

#### **CATEGORY 3**

#### **CLIPPER DECK &** COMMODORE DECK

Outside cabin, two lower beds. double bed, or triple berths, bathroom with shower.

verandah, twin/double beds, sitting area, minibar, bathroom with whirlpool and room service.

> **CATEGORY 4** CLIPPER DECK &

COMMODORE DECK Outside cabin, twin/double/triple

beds, bathroom with shower.

minibar, bathroom with whirlpool, cabin doors open onto deck.

#### **CATEGORY 5**

#### COMMODORE DECK

Outside cabin, double bed. bathroom with shower.

beds, double bed, or triple berths, bathroom with shower.

#### **CATEGORY 6**

#### CLIPPER DECK

Inside cabin, double/triple beds. bathroom with shower.

# STAR CLIPPER & STAR FLYER

#### SUN DECK



MAIN DECK



CLIPPER DECK



COMMODORE DECK



 $\Delta$ = Third berth D= Fixed double bed S= Single berth O= Open directly into dining room R= Raised over 1 meter off ground

# DECKPLANS & CABINS





CATEGORY 1



CATEGORY 2-4 (double or twin)



CATEGORY 6 (upper/lower berths)

Average cabin dimensions: Owner's Cabin: 22m<sup>2</sup>, Category 1:14.5m<sup>2</sup>, Category 2: 12m<sup>2</sup>, Categories 3, 4 & 5: 11m<sup>2</sup>, Category 6: 8m<sup>2</sup>. \*Please note that Cat. 3 cabins on the Clipper Deck may be slightly smaller than Cat. 3 cabins on the Commodore Deck. N.B.: Standard cabin layouts shown; not all cabins are identical.

|                    | OWNER                        | S CABIN                                                         | CATEG                            | ORY 1