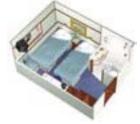

In Spring and Autumn *Star Clipper* will sail itineraries between Singapore and Kota Kinabalu, to savour the delights of Sarawak and Sabah in Malaysian Borneo. And sailings from Ko Samui to Cambodia, calling at stunning islands along the way.