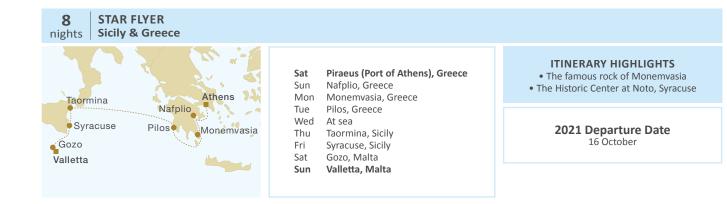

Greece remains one of the most popular countries to visit aboard our tall ships, and in 2021 Royal Clipper will begin sailing a seven-night itinerary, round trip out of Athens paying call on the beautiful islands of **Milos**, **Symi**, and **Chalki**. We're also thrilled to be able to bring back our beloved **Grand Prix** sailings in May 2021.