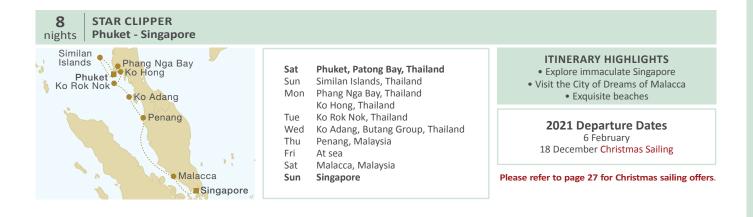

Star Clipper

| Date              | Nts.   | Itinerary                  | Page       |
|-------------------|--------|----------------------------|------------|
| November 2020     |        | Southeast Asia             | 35-37      |
| 6                 | 8      | Singapore/Phuket           | 33 37      |
| 14                | 7      | Northern                   |            |
| 21                | 7      | Phuket/Singapore           |            |
| 28                | 7      | Singapore/Phuket           |            |
| December 2020     | ,      | Southeast Asia             | 35-36      |
| 5e                | 7      | Southern                   |            |
| 12e               | 7      | Northern                   |            |
| 19                | 7      | Christmas Cruise (Phuket/S | Singapore) |
| 26p               | 7      | New Year's Cruise (Singapo | - · ·      |
| January 2021      |        | Southeast Asia             | 35         |
| 2e                | 7      | Southern                   |            |
| 9e                | 7      | Northern                   |            |
| 16                | 7      | Southern                   |            |
| 23                | 7      | Northern                   |            |
| 30                | 7      | Southern                   |            |
| February 2021     |        | Southeast Asia             | 35-37      |
| 6                 | 8      | Phuket/Singapore           |            |
| 14                | 7      | Singapore/Phuket           |            |
| 21                | 6      | Southern                   |            |
| 27                | 7      | Northern                   |            |
| March 2021        |        | Southeast Asia             | 35-36      |
| 6                 | 7      | Southern                   |            |
| 13                | 7      | Northern                   |            |
| 20                | 7      | Southern                   |            |
| 27                | 7      | Phuket/Singapore           |            |
| November 2021     |        | Southeast Asia             | 35-36      |
| 6                 | 7      | Singapore/Phuket           |            |
| 13                | 7      | Northern                   |            |
| 20                | 7      | Phuket/Singapore           |            |
| 27                | 7      | Singapore/Phuket           |            |
| December 2021     |        | Southeast Asia             | 35-37      |
| 4e                | 7      | Southern                   |            |
| 11 <mark>e</mark> | 7      | Northern                   |            |
| 18                | 8      | Christmas Cruise (Phuket/S | 01 /       |
| 26 <mark>p</mark> | 7      | New Year's Cruise (Singapo |            |
| January 2022      |        | Southeast Asia             | 35         |
| 2e                | 6      | Southern                   |            |
| 8e                | 7      | Northern                   |            |
| 15                | 7      | Southern                   |            |
| 22                | 7      | Northern                   |            |
| 29                | 7      | Southern                   |            |
| February 2022     | _      | Southeast Asia             | 35-36      |
| 5                 | 7<br>7 | Phuket/Singapore           |            |
| 12                | -      | Singapore/Phuket           |            |
| 19                | 7      | Southern                   |            |
| 26                | 7      | Northern                   | 35         |
| March 2022        | 7      | Southeast Asia             | 55         |
| 5<br>12           | 7<br>7 | Southern                   |            |
|                   | 7      | Northern<br>Southern       |            |
| 19                | /      | Soutiern                   |            |