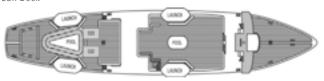

In Spring and Autumn *Star Clipper* will sail itineraries between Singapore and Kota Kinabalu, to savour the delights of Sarawak and Sabah in Malaysian Borneo. And sailings from Ko Samui to Cambodia, calling at stunning islands along the way.

For Summer, *Star Clipper* sails to the spice island of Bali, operating a choice of exciting itineraries exploring the islands of the Indonesian archipelago. These voyages provide a vibrant mix of culture and natural beauty including the dramatic volcanic scenery at Mount Bromo, the crater lake of Satonda, Borobudur Temple at Semarang, Retenggaro village on Sumba Island, the dragons of Komodo and the beautiful corals and sandy beaches of the Gili Islands.