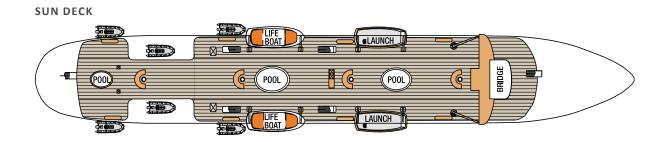

5 | 4 600 | 4 375 | 4 135 | 3 765 | 3 455 | 4 375                | 1 165           | 340             |

A variety of excursions are available and bookable onboard. Please refer to our website for ports of call descriptions. The Captain reserves the right to alter the itinerary in order to suit wind, weather and local conditions.

| ship       | itinerary / season                            | deadline for bookings<br>to be received by Star Clippers | early booking<br>discount |
|------------|-----------------------------------------------|----------------------------------------------------------|---------------------------|
| Star Flyer | Athens-Malta, Malta-Malaga, Malaga-Las Palmas | 31 January 2021                                          | 20%                       |

# ROYAL CLIPPER



MAIN DECK



**CLIPPER DECK** 



COMMODORE DECK



 $\triangle$ Third berth D= Fixed double bed S= Single berth

# DECKPLANS & CABINS





DELUXE SUITE (with verandah)



CATEGORY 2-5 (double or twin)



CATEGORY 6 (small double bed/third berth)

Average cabin dimensions: Owner's Suite: 40m<sup>2</sup>, Deluxe suite: 26m<sup>2</sup> incl. balcony, Categories 1: 14.5m<sup>2</sup>, Categories 2, 3 and 4: 13.5m<sup>2</sup>, Category 5: 11m<sup>2</sup>, Category 6: 10m<sup>2</sup>. \*Please note that Cat. 3 and Cat. 4 cabins on the Clipper Deck may be slightly smaller than Cat. 3 and Cat. 4 cabins on the Commodore Deck. N.B.: Standard cabin layouts shown; not all cabins are identical.

| OWNER'S SUITE                    | DELUXE SUITE                  | CATEGORY 1                      | CAT