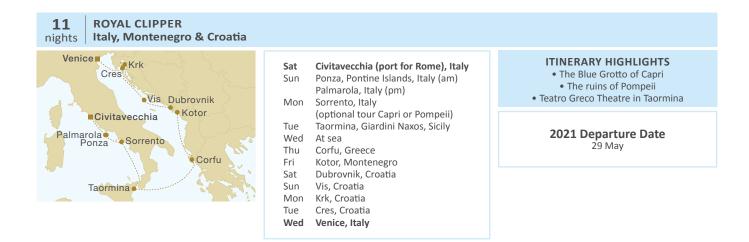

| 3 760 | 3 575 | 3 375 | 3 075 | 2 955 | 3 575                | 950             | 235             |

A variety of excursions are available and bookable onboard.

Please refer to our website for ports of call descriptions.

|               |                                              | deadline for bookings           | early booking |
|---------------|----------------------------------------------|---------------------------------|---------------|
| ship          | itinerary / season                           | to be received by Star Clippers | discount      |
| Roval Clipper | Cannes roundtrin Grand Prix trials & finals  | 21 January 2021                 | 10%           |
| Royal Clipper | Cannes roundtrip, Grand Prix trials & finals | 31 January 2021                 |               |





## 7ROYAL CLIPPERnightsCroatia & Montenegro



Please refer to page 66 for rate and early booking discount conditions and to pages 62-65 for deck and cabin plans.

| WESTERN MEDITERRANEAN<br>ROYAL CLIPPER | nts. | owner's<br>suite | deluxe<br>suite | 1     | 2     | 3     | 4     | 5     | 6     | guaranteed<br>single | third<br>person | port<br>charges |
|----------------------------------------|------|------------------|-----------------|-------|-------|-------|-------|-------|-------|----------------------|-----------------|-----------------|
| Rome-Venice                            | 11   | 11 095           | 8 815           | 6 435 | 5 625 | 5 350 | 5 050 | 4 605 | 4 425 | 5 350                | 1 420           | 410             |
| Venice roundtrip                       | 3    |