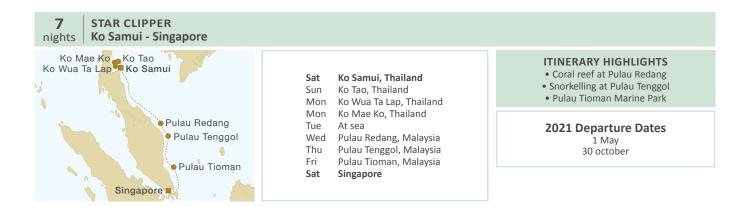

-----------------------------|------|------------------|-------|-------|-------|-------|-------|-------|----------------------|-----------------|-----------------|
| Ko Samui roundtrip             | 11   | 8 685            | 6 205 | 5 415 | 5 140 | 4 870 | 4 455 | 4 095 | 5 140                | 1 390           | 370             |
| Ko Samui roundtrip             | 10   | 7 895            | 5 645 | 4 920 | 4 670 | 4 425 | 4 050 | 3 720 | 4 670                | 1 265           | 335             |

| ship         | itinerary / season  | deadline for booking<br>to be received by Star Cli |     |
|--------------|---------------------|----------------------------------------------------|-----|
| Star Clipper | Ko Samui roundtrips | 31 January 2021                                    | 20% |







Please refer to page 66 for rate and early booking discount conditions and to pages 62-65 for deck and cabin plans.

| SOUTHEAST ASIA<br>STAR CLIPPER         | nts. | owner's<br>cabin | 1     | 2     | 3     | 4     | 5     | 6     | guaranteed<br>single | third<br>person | port<br>charges |
|----------------------------------------|------|------------------|-------|-------|-------|-------|-------|-------|----------------------|-----------------|-----------------|
| Singapore-Ko Samui, Ko Samui-Singapore | 7    | 5 525            | 3 950 | 3 445 | 3 270 | 3 100 | 2 835 | 2 605 | 3 270                | 885             | 235             |

| ship         | itinerary / season                     | deadline for bookings<br>to be received by Star Clippers | early booking<br>discount |
|------