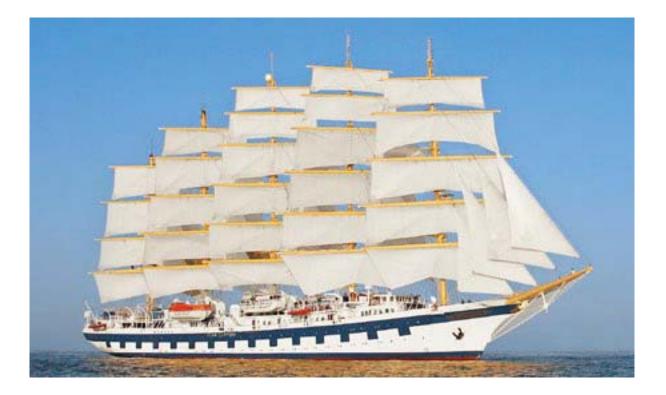

Star Clipper

| Date              | Nts.   | Itinerary                  | Page       |
|-------------------|--------|----------------------------|------------|
| November 2020     |        | Southeast Asia             | 35-37      |
| 6                 | 8      | Singapore/Phuket           | 33 37      |
| 14                | 7      | Northern                   |            |
| 21                | 7      | Phuket/Singapore           |            |
| 28                | 7      | Singapore/Phuket           |            |
| December 2020     | ,      | Southeast Asia             | 35-36      |
| 5e                | 7      | Southern                   |            |
| 12e               | 7      | Northern                   |            |
| 19                | 7      | Christmas Cruise (Phuket/S | Singapore) |
| 26p               | 7      | New Year's Cruise (Singapo | - · ·      |
| January 2021      |        | Southeast Asia             | 35         |
| 2e                | 7      | Southern                   |            |
| 9e                | 7      | Northern                   |            |
| 16                | 7      | Southern                   |            |
| 23                | 7      | Northern                   |            |
| 30                | 7      | Southern                   |            |
| February 2021     |        | Southeast Asia             | 35-37      |
| 6                 | 8      | Phuket/Singapore           |            |
| 14                | 7      | Singapore/Phuket           |            |
| 21                | 6      | Southern                   |            |
| 27                | 7      | Northern                   |            |
| March 2021        |        | Southeast Asia             | 35-36      |
| 6                 | 7      | Southern                   |            |
| 13                | 7      | Northern                   |            |
| 20                | 7      | Southern                   |            |
| 27                | 7      | Phuket/Singapore           |            |
| November 2021     |        | Southeast Asia             | 35-36      |
| 6                 | 7      | Singapore/Phuket           |            |
| 13                | 7      | Northern                   |            |
| 20                | 7      | Phuket/Singapore           |            |
| 27                | 7      | Singapore/Phuket           |            |
| December 2021     |        | Southeast Asia             | 35-37      |
| 4e                | 7      | Southern                   |            |
| 11 <mark>e</mark> | 7      | Northern                   |            |
| 18                | 8      | Christmas Cruise (Phuket/S | 01 /       |
| 26 <mark>p</mark> | 7      | New Year's Cruise (Singapo |            |
| January 2022      |        | Southeast Asia             | 35         |
| 2e                | 6      | Southern                   |            |
| 8e                | 7      | Northern                   |            |
| 15                | 7      | Southern                   |            |
| 22                | 7      | Northern                   |            |
| 29                | 7      | Southern                   |            |
| February 2022     | _      | Southeast Asia             | 35-36      |
| 5                 | 7<br>7 | Phuket/Singapore           |            |
| 12                | -      | Singapore/Phuket           |            |
| 19                | 7      | Southern                   |            |
| 26                | 7      | Northern                   | 35         |
| March 2022        | 7      | Southeast Asia             | 55         |
| 5<br>12           | 7<br>7 | Southern                   |            |
|                   | 7      | Northern<br>Southern       |            |
| 19                | /      | Soutiern                   |            |