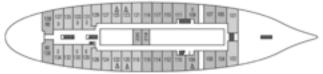

In Spring and Autumn *Star Clipper* will sail itineraries between Singapore and Kota Kinabalu, to savour the delights of Sarawak and Sabah in Malaysian Borneo. And sailings from Ko Samui to Cambodia, calling at stunning islands along the way.