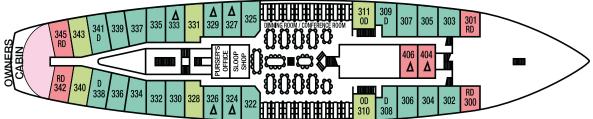

e sitting area, minibar, bathroom with whirlpool, room service.

#### **CATEGORY 3**

#### **CLIPPER DECK &** COMMODORE DECK

Outside cabin, two lower beds. double bed, or triple berths, bathroom with shower.

verandah, twin/double beds, sitting area, minibar, bathroom with whirlpool and room service.

> **CATEGORY 4** CLIPPER DECK &

COMMODORE DECK Outside cabin, twin/double/triple

beds, bathroom with shower.

minibar, bathroom with whirlpool, cabin doors open onto deck.

#### **CATEGORY 5**

#### COMMODORE DECK

Outside cabin, double bed. bathroom with shower.

beds, double bed, or triple berths, bathroom with shower.

#### **CATEGORY 6**

#### CLIPPER DECK

Inside cabin, double/triple beds. bathroom with shower.

# STAR CLIPPER & STAR FLYER

#### SUN DECK



MAIN DECK



CLIPPER DECK



COMMODORE DECK



 $\Delta$ = Third berth D= Fixed double bed S= Single berth O= Open directly into dining room R= Raised over 1 meter off ground

# DECKPLANS & CABINS





CATEGORY 1



CATEGORY 2-4 (double or twin)



CATEGORY 6 (upper/lower berths)

Average cabin dimensions: Owner's Cabin: 22m<sup>2</sup>, Category 1:14.5m<sup>2</sup>, Category 2: 12m<sup>2</sup>, Categories 3, 4 & 5: 11m<sup>2</sup>, Category 6: 8m<sup>2</sup>. \*Please note that Cat. 3 cabins on the Clipper Deck may be slightly smaller than Cat. 3 cabins on the Commodore Deck. N.B.: Standard cabin layouts shown; not all cabins are identical.

|                    | OWNER                        | S CABIN                                                         | CATEG                            | ORY 1