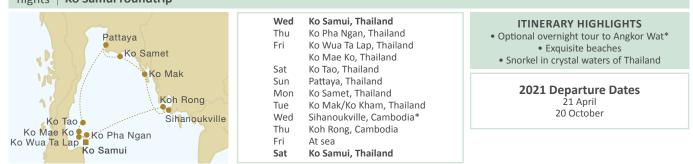

As we continue to grow and expand our offerings, we're pleased to see so much interest in our new Southeast Asian itineraries featuring ports of call in beautiful **Cambodia**. During special 10- and 11-day sailings out of **Ko Samui**, Thailand, Star Clipper will call on the island paradise of **Koh Rong** and the vibrant coastal city of **Sihanoukville**. And of course, while in **Cambodia**, we encourage you to add a two-day excursion to take in the iconic Angkor Wat temple complex in **Siem Reap**—a true bucket list experience.