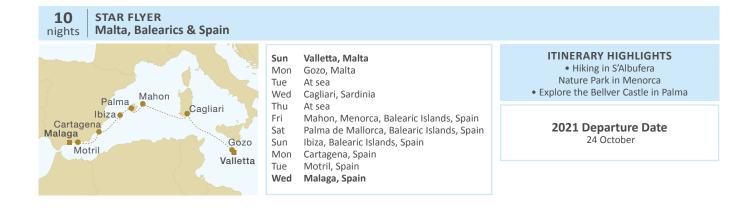

nice-Athens                       | 10   | 8 015            | 5 850 | 5 115 | 4 865 | 4 590 | 4 185 | 3 840 | 4 865                | 1 290           | 375             |

A variety of excursions are available and bookable onboard. Please refer to our website for ports of call descriptions. The Captain reserves the right to alter the itinerary in order to suit wind, weather and local conditions.

| ship       | itinerary / season           | deadline for bookings<br>to be received by Star Clippers | early booking<br>discount |
|------------|------------------------------|----------------------------------------------------------|---------------------------|
| Star Flyer | Athens-Venice, Venice-Athens | 31 January 2021                                          | 10%                       |





| 9 STAR FLYER<br>nights Morocco & Canary Islands |                                                                                                                      |                                                                                                                                                           |
|-------------------------------------------------|----------------------------------------------------------------------------------------------------------------------|-----------------------------------------------------------------------------------------------------------------------------------------------------------|
| Cadiz Malaga<br>Gibraltar<br>Tangier            | WedMalaga, SpainThuGibraltar, Great BritainFriTangier, MoroccoSatCadiz, Spain