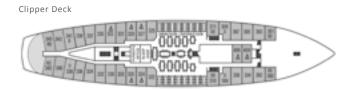

In Spring and Autumn *Star Clipper* will sail itineraries between Singapore and Kota Kinabalu, to savour the delights of Sarawak and Sabah in Malaysian Borneo. And sailings from Ko Samui to Cambodia, calling at stunning islands along the way.