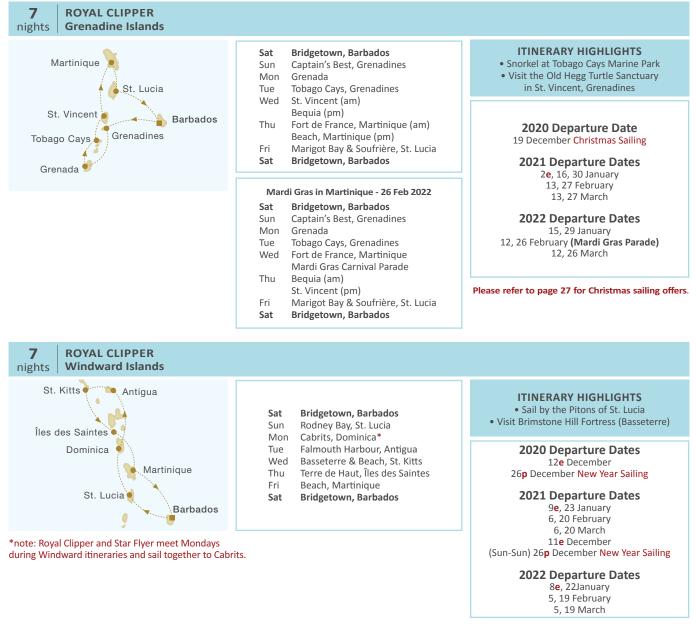

### Royal Clipper

| Date                                                                                                                                                                                                                                                                           | Nts.                                                                                             | Itinerary                                                                                                                                                                                                                                                                                                                                                                                                                                                                                                                                                                                                                                                                                                                                                                                                                                                                                                             | Page                                            |
|--------------------------------------------------------------------------------------------------------------------------------------------------------------------------------------------------------------------------------------------------------------------------------|--------------------------------------------------------------------------------------------------|-----------------------------------------------------------------------------------------------------------------------------------------------------------------------------------------------------------------------------------------------------------------------------------------------------------------------------------------------------------------------------------------------------------------------------------------------------------------------------------------------------------------------------------------------------------------------------------------------------------------------------------------------------------------------------------------------------------------------------------------------------------------------------------------------------------------------------------------------------------------------------------------------------------------------|-------------------------------------------------|
| November 2020                                                                                                                                                                                                                                                                  |                                                                                                  | Panama Canal                                                                                                                                                                                                                                                                                                                                                                                                                                                                                                                                                                                                                                                                                                                                                                                                                                                                                                          | 45                                              |
| 7                                                                                                                                                                                                                                                                              | 14                                                                                               | Barbados/Panama                                                                                                                                                                                                                                                                                                                                                                                                                                                                                                                                                                                                                                                                                                                                                                                                                                                                                                       |                                                 |
| 21                                                                                                                                                                                                                                                                             | 14                                                                                               | Panama/Antigua                                                                                                                                                                                                                                                                                                                                                                                                                                                                                                                                                                                                                                                                                                                                                                                                                                                                                                        |                                                 |
| December 2020                                                                                                                                                                                                                                                                  |                                                                                                  | Caribbean                                                                                                                                                                                                                                                                                                                                                                                                                                                                                                                                                                                                                                                                                                                                                                                                                                                                                                             | 41                                              |
| 5 <b>e</b>                                                                                                                                                                                                                                                                     | 7                                                                                                | Antigua/Barbados                                                                                                                                                                                                                                                                                                                                                                                                                                                                                                                                                                                                                                                                                                                                                                                                                                                                                                      |                                                 |
| 12 <mark>e</mark>                                                                                                                                                                                                                                                              | 7                                                                                                | Windward                                                                                                                                                                                                                                                                                                                                                                                                                                                                                                                                                                                                                                                                                                                                                                                                                                                                                                              |                                                 |
| 19                                                                                                                                                                                                                                                                             | 7                                                                                                | Christmas Cruise (Grenad                                                                                                                                                                                                                                                                                                                                                                                                                                                                                                                                                                                                                                                                                                                                                                                                                                                                                              | lines)                                          |
| 26 <mark>p</mark>                                                                                                                                                                                                                                                              | 7                                                                                                | New Year's Cruise (Wind                                                                                                                                                                                                                                                                                                                                                                                                                                                                                                                                                                                                                                                                                                                                                                                                                                                                                               |                                                 |
| January 2021                                                                                                                                                                                                                                                                   |                                                                                                  | Caribbean                                                                                                                                                                                                                                                                                                                                                                                                                                                                                                                                                                                                                                                                                                                                                                                                                                                                                                             | 40                                              |
| 2e                                                                                                                                                                                                                                                                             | 7                                                                                                | Grenadines                                                                                                                                                                                                                                                                                                                                                                                                                                                                                                                                                                                                                                                                                                                                                                                                                                                                                                            |                                                 |
| 9 <mark>e</mark>                                                                                                                                                                                                                                                               | 7                                                                                                | Windward                                                                                                                                                                                                                                                                                                                                                                                                                                                                                                                                                                                                                                                                                                                                                                                                                                                                                                              |                                                 |
| 16                                                                                                                                                                                                                                                                             | 7                                                                                                | Grenadines                                                                                                                                                                                                                                                                                                                                                                                                                                                                                                                                                                                                                                                                                                                                                                                                                                                                                                            |                                                 |
| 23                                                                                                                                                                                                                                                                             | 7                                                                                                | Windward                                                                                                                                                                                                                                                                                                                                                                                                                                                                                                                                                                                                                                                                                                                                                                                                                                                                                                              |                                                 |
| 30                                                                                                                                                                                                                                                                             | 7                                                                                                | Grenadines                                                                                                                                                                                                                                                                                                                                                                                                                                                                                                                                                                                                                                                                                                                                                                                                                                                                                                            |                                                 |
| February 2021                                                                                                                                                                                                                                                                  |                                                                                                  | Caribbean                                                                                                                                                                                                                                                                                                                                                                                                                                                                                                                                                                                                                                                                                                                                                                                                                                                                                                             | 40                                              |
| 6                                                                                                                                                                                                                                                                              | 7                                                                                                | Windward                                                                                                                                                                                                                                                                                                                                                                                                                                                                                                                                                                                                                                                                                                                                                                                                                                                                                                              |                                                 |
| 13                                                                                                                                                                                                                                                                             | 7                                                                                                | Grenadines                                                                                                                                                                                                                                                                                                                                                                                                                                                                                                                                                                                                                                                                                                                                                                                                                                                                                                            |                                                 |
| 20                                                                                                                                                                                                                                                                             | 7                                                                                                | Windward                                                                                                                                                                                                                                                                                                                                                                                                                                                                                                                                                                                                                                                                                                                                                                                                                                                                                                              |                                                 |
| 27                                                                                                                                                                                                                                                                             | 7                                                                                                | Grenadines                                                                                                                                                                                                                                                                                                                                                                                                                                                                                                                                                                                                                                                                                                                                                                                                                                                                                                            |                                                 |
| March 2021                                                                                                                                                                                                                                                                     | _                                                                                                | Caribbean                                                                                                                                                                                                                                                                                                                                                                                                                                                                                                                                                                                                                                                                                                                                                                                                                                                                                                             | 40                                              |
| 6                                                                                                                                                                                                                                                                              | 7                                                                                                | Windward                                                                                                                                                                                                                                                                                                                                                                                                                                                                                                                                                                                                                                                                                                                                                                                                                                                                                                              |                                                 |
| 13                                                                                                                                                                                                                                                                             | 7                                                                                                | Grenadines                                                                                                                                                                                                                                                                                                                                                                                                                                                                                                                                                                                                                                                                                                                                                                                                                                                                                                            |                                                 |
| 20                                                                                                                                                                                                                                                                             | 7                                                                                                | Windward                                                                                                                                                                                                                                                                                                                                                                                                                                                                                                                                                                                                                                                                                                                                                                                                                                                                                                              |                                                 |
| 27                                                                                                                                                                                                                                                                             | 7                                                                                                | Grenadines                                                                                                                                                                                                                                                                                                                                                                                                                                                                                                                                                                                                                                                                                                                                                                                                                                                                                                            |                                                 |
| November 2021                                                                                                                                                                                                                                                                  |                                                                                                  | Panama Canal                                                                                                                                                                                                                                                                                                                                                                                                                                                                                                                                                                                                                                                                                                                                                                                                                                                                                                          | 45                                              |
|                                                                                                                                                                                                                                                                                |                                                                                                  |                                                                                                                                                                                                                                                                                                                                                                                                                                                                                                                                                                                                                                                                                                                                                                                                                                                                                                                       |                                                 |
| 6                                                                                                                                                                                                                                                                              | 14                                                                                               | Barbados/Panama                                                                                                                                                                                                                                                                                                                                                                                                                                                                                                                                                                                                                                                                                                                                                                                                                                                                                                       | 41                                              |
| 6<br>November 2021                                                                                                                                                                                                                                                             |                                                                                                  | Barbados/Panama<br>Caribbean                                                                                                                                                                                                                                                                                                                                                                                                                                                                                                                                                                                                                                                                                                                                                                                                                                                                                          | 41                                              |
| 6<br><b>November 2021</b><br>27                                                                                                                                                                                                                                                | 14<br>7                                                                                          | Barbados/Panama<br>Caribbean<br>Aruba/Antigua                                                                                                                                                                                                                                                                                                                                                                                                                                                                                                                                                                                                                                                                                                                                                                                                                                                                         |                                                 |
| 6<br>November 2021<br>27<br>December 2021                                                                                                                                                                                                                                      | 7                                                                                                | Barbados/Panama<br>Caribbean<br>Aruba/Antigua<br>Caribbean                                                                                                                                                                                                                                                                                                                                                                                                                                                                                                                                                                                                                                                                                                                                                                                                                                                            | 41<br>40-41                                     |
| 6<br>November 2021<br>27<br>December 2021<br>4e                                                                                                                                                                                                                                | 7                                                                                                | Barbados/Panama<br>Caribbean<br>Aruba/Antigua<br>Caribbean<br>Antigua/Barbados                                                                                                                                                                                                                                                                                                                                                                                                                                                                                                                                                                                                                                                                                                                                                                                                                                        |                                                 |
| 6<br>November 2021<br>27<br>December 2021<br>4e<br>11e                                                                                                                                                                                                                         | 7<br>7<br>7<br>7                                                                                 | Barbados/Panama<br>Caribbean<br>Aruba/Antigua<br>Caribbean<br>Antigua/Barbados<br>Windward                                                                                                                                                                                                                                                                                                                                                                                                                                                                                                                                                                                                                                                                                                                                                                                                                            | 40-41                                           |
| 6<br>November 2021<br>27<br>December 2021<br>4e<br>11e<br>18                                                                                                                                                                                                                   | 7<br>7<br>7<br>8                                                                                 | Barbados/Panama<br>Caribbean<br>Aruba/Antigua<br>Caribbean<br>Antigua/Barbados<br>Windward<br>Christmas Cruise (Grenad                                                                                                                                                                                                                                                                                                                                                                                                                                                                                                                                                                                                                                                                                                                                                                                                | <b>40-41</b><br>dines)                          |
| 6<br>November 2021<br>27<br>December 2021<br>4e<br>11e<br>18<br>26p                                                                                                                                                                                                            | 7<br>7<br>7<br>7                                                                                 | Barbados/Panama<br>Caribbean<br>Aruba/Antigua<br>Caribbean<br>Antigua/Barbados<br>Windward<br>Christmas Cruise (Grenar<br>New Year's Cruise (Wind                                                                                                                                                                                                                                                                                                                                                                                                                                                                                                                                                                                                                                                                                                                                                                     | <b>40-41</b><br>dines)<br>ward)                 |
| 6<br>November 2021<br>27<br>December 2021<br>4e<br>11e<br>18<br>26p<br>January 2022                                                                                                                                                                                            | 7<br>7<br>7<br>8<br>7                                                                            | Barbados/Panama<br>Caribbean<br>Aruba/Antigua<br>Caribbean<br>Antigua/Barbados<br>Windward<br>Christmas Cruise (Grenad<br>New Year's Cruise (Wind<br>Caribbean                                                                                                                                                                                                                                                                                                                                                                                                                                                                                                                                                                                                                                                                                                                                                        | <b>40-41</b><br>dines)                          |
| 6<br>November 2021<br>27<br>December 2021<br>4e<br>11e<br>18<br>26p<br>January 2022<br>2e                                                                                                                                                                                      | 7<br>7<br>7<br>8<br>7<br>8<br>7                                                                  | Barbados/Panama<br>Caribbean<br>Aruba/Antigua<br>Caribbean<br>Antigua/Barbados<br>Windward<br>Christmas Cruise (Grenat<br>New Year's Cruise (Windt<br>Caribbean<br>Grenadines                                                                                                                                                                                                                                                                                                                                                                                                                                                                                                                                                                                                                                                                                                                                         | <b>40-41</b><br>dines)<br>ward)                 |
| 6<br>November 2021<br>27<br>December 2021<br>4e<br>11e<br>18<br>26p<br>January 2022<br>2e<br>8e                                                                                                                                                                                | 7<br>7<br>7<br>8<br>7<br>6<br>7                                                                  | Barbados/Panama<br>Caribbean<br>Aruba/Antigua<br>Caribbean<br>Antigua/Barbados<br>Windward<br>Christmas Cruise (Grenad<br>New Year's Cruise (Wind<br>Caribbean<br>Grenadines<br>Windward                                                                                                                                                                                                                                                                                                                                                                                                                                                                                                                                                                                                                                                                                                                              | <b>40-41</b><br>dines)<br>ward)                 |
| 6<br>November 2021<br>27<br>December 2021<br>4e<br>11e<br>18<br>26p<br>January 2022<br>2e                                                                                                                                                                                      | 7<br>7<br>7<br>8<br>7<br>8<br>7                                                                  | Barbados/Panama<br>Caribbean<br>Aruba/Antigua<br>Caribbean<br>Antigua/Barbados<br>Windward<br>Christmas Cruise (Grenat<br>New Year's Cruise (Windt<br>Caribbean<br>Grenadines                                                                                                                                                                                                                                                                                                                                                                                                                                                                                                                                                                                                                                                                                                                                         | <b>40-41</b><br>dines)<br>ward)                 |
| 6<br>November 2021<br>27<br>December 2021<br>4<br>4<br>11e<br>18<br>26p<br>January 2022<br>2e<br>8<br>8<br>15                                                                                                                                                                  | 7<br>7<br>7<br>8<br>7<br>8<br>7<br>6<br>7<br>7                                                   | Barbados/Panama<br>Caribbean<br>Aruba/Antigua<br>Caribbean<br>Antigua/Barbados<br>Windward<br>Christmas Cruise (Grenad<br>New Year's Cruise (Wind<br>Caribbean<br>Grenadines<br>Windward<br>Grenadines                                                                                                                                                                                                                                                                                                                                                                                                                                                                                                                                                                                                                                                                                                                | <b>40-41</b><br>dines)<br>ward)                 |
| 6<br>November 2021<br>27<br>December 2021<br>4e<br>11e<br>18<br>26p<br>January 2022<br>2e<br>8e<br>15<br>22<br>29                                                                                                                                                              | 7<br>7<br>7<br>8<br>7<br>8<br>7<br>6<br>7<br>7<br>7<br>7                                         | Barbados/Panama<br>Caribbean<br>Aruba/Antigua<br>Caribbean<br>Antigua/Barbados<br>Windward<br>Christmas Cruise (Grenad<br>New Year's Cruise (Wind<br>Caribbean<br>Grenadines<br>Windward<br>Grenadines<br>Windward                                                                                                                                                                                                                                                                                                                                                                                                                                                                                                                                                                                                                                                                                                    | <b>40-41</b><br>dines)<br>ward)                 |
| 6<br>November 2021<br>27<br>December 2021<br>4e<br>11e<br>18<br>26p<br>January 2022<br>2e<br>8e<br>15<br>22                                                                                                                                                                    | 7<br>7<br>7<br>8<br>7<br>8<br>7<br>6<br>7<br>7<br>7<br>7                                         | Barbados/Panama<br>Caribbean<br>Aruba/Antigua<br>Caribbean<br>Antigua/Barbados<br>Windward<br>Christmas Cruise (Grenar<br>New Year's Cruise (Windward<br>Grenadines<br>Windward<br>Grenadines<br>Windward<br>Grenadines                                                                                                                                                                                                                                                                                                                                                                                                                                                                                                                                                                                                                                                                                               | <b>40-41</b><br>dines)<br>ward)<br><b>40-41</b> |
| 6<br>November 2021<br>27<br>December 2021<br>4e<br>11e<br>18<br>26p<br>January 2022<br>2e<br>8e<br>15<br>22<br>29<br>February 2022                                                                                                                                             | 7<br>7<br>7<br>8<br>7<br>7<br>6<br>7<br>7<br>7<br>7<br>7                                         | Barbados/Panama<br>Caribbean<br>Aruba/Antigua<br>Caribbean<br>Antigua/Barbados<br>Windward<br>Christmas Cruise (Grenad<br>New Year's Cruise (Wind<br>Caribbean<br>Grenadines<br>Windward<br>Grenadines<br>Windward<br>Grenadines<br>Caribbean<br>Caribbean                                                                                                                                                                                                                                                                                                                                                                                                                                                                                                                                                                                                                                                            | <b>40-41</b><br>dines)<br>ward)<br><b>40-41</b> |
| 6<br>November 2021<br>27<br>December 2021<br>4e<br>11e<br>18<br>26p<br>January 2022<br>2e<br>8e<br>15<br>22<br>29<br>February 2022<br>5                                                                                                                                        | 7<br>7<br>7<br>8<br>7<br>7<br>6<br>7<br>7<br>7<br>7<br>7<br>7                                    | Barbados/Panama<br>Caribbean<br>Aruba/Antigua<br>Caribbean<br>Antigua/Barbados<br>Windward<br>Christmas Cruise (Grenad<br>New Year's Cruise (Wind<br>Caribbean<br>Windward<br>Grenadines<br>Windward<br>Grenadines<br>Windward<br>Grenadines<br>Windward<br>Grenadines<br>Windward<br>Grenadines<br>Windward<br>Grenadines<br>Windward<br>Grenadines                                                                                                                                                                                                                                                                                                                                                                                                                                                                                                                                                                  | <b>40-41</b><br>dines)<br>ward)<br><b>40-41</b> |
| 6<br>November 2021<br>27<br>December 2021<br>4<br>4<br>11<br>18<br>26<br>p<br>January 2022<br>2<br>8<br>8<br>15<br>22<br>29<br>February 2022<br>5<br>5                                                                                                                         | 7<br>7<br>7<br>8<br>7<br>7<br>6<br>7<br>7<br>7<br>7<br>7<br>7<br>7                               | Barbados/Panama<br>Caribbean<br>Aruba/Antigua<br>Caribbean<br>Antigua/Barbados<br>Windward<br>Christmas Cruise (Grenad<br>New Year's Cruise (Wind<br>Caribbean<br>Grenadines<br>Windward<br>Grenadines<br>Caribbean<br>Caribbean<br>Windward<br>Grenadines<br>Windward<br>Grenadines<br>Windward<br>Grenadines                                                                                                                                                                                                                                                                                                                                                                                                                                                                                                                                                                                                        | <b>40-41</b><br>dines)<br>ward)<br><b>40-41</b> |
| 6<br>November 2021<br>27<br>December 2021<br>4<br>4<br>11<br>26<br>3<br>6<br>3<br>7<br>4<br>8<br>8<br>5<br>22<br>29<br>8<br>5<br>5<br>5<br>5<br>12<br>19                                                                                                                       | 7<br>7<br>7<br>8<br>7<br>7<br>6<br>7<br>7<br>7<br>7<br>7<br>7<br>7<br>7<br>7<br>7                | Barbados/Panama<br>Caribbean<br>Aruba/Antigua<br>Caribbean<br>Antigua/Barbados<br>Windward<br>Christmas Cruise (Grenad<br>New Year's Cruise (Wind<br>Caribbean<br>Grenadines<br>Windward<br>Grenadines<br>Caribbean<br>Caribbean<br>Grenadines<br>Windward<br>Grenadines<br>Windward<br>Grenadines<br>Windward<br>Grenadines<br>Windward<br>Grenadines<br>Windward<br>Grenadines                                                                                                                                                                                                                                                                                                                                                                                                                                                                                                                                      | <b>40-41</b><br>dines)<br>ward)<br><b>40-41</b> |
| 6<br>November 2021<br>27<br>December 2021<br>4e<br>11e<br>18<br>26p<br>January 2022<br>2e<br>8e<br>15<br>22<br>29<br>February 2022<br>5<br>12<br>12<br>19                                                                                                                      | 7<br>7<br>7<br>8<br>7<br>7<br>6<br>7<br>7<br>7<br>7<br>7<br>7<br>7<br>7<br>7<br>7                | Barbados/Panama<br>Caribbean<br>Aruba/Antigua<br>Caribbean<br>Antigua/Barbados<br>Windward<br>Christmas Cruise (Grenad<br>New Year's Cruise (Wind<br>Caribbean<br>Grenadines<br>Windward<br>Grenadines<br>Caribbean<br>Grenadines<br>Caribbean<br>Grenadines<br>Windward<br>Grenadines<br>Windward<br>Grenadines<br>Windward<br>Grenadines<br>Windward<br>Grenadines                                                                                                                                                                                                                                                                                                                                                                                                                                                                                                                                                  | 40-41<br>dines)<br>ward)<br>40-41               |
| 6<br>November 2021<br>27<br>December 2021<br>4<br>11<br>8<br>26<br>January 2022<br>2<br>8<br>8<br>5<br>22<br>29<br>February 2022<br>5<br>12<br>19<br>26<br>March 2022                                                                                                          | 7<br>7<br>8<br>7<br>7<br>6<br>7<br>7<br>7<br>7<br>7<br>7<br>7<br>7<br>7<br>7                     | Barbados/Panama<br>Caribbean<br>Aruba/Antigua<br>Caribbean<br>Antigua/Barbados<br>Windward<br>Christmas Cruise (Grenad<br>Mew Year's Cruise (Wind<br>Caribbean<br>Grenadines<br>Windward<br>Grenadines<br>Caribbean<br>Windward<br>Grenadines<br>Caribbean<br>Windward<br>Grenadines<br>Caribbean<br>Windward<br>Grenadines<br>Caribbean<br>Caribbean<br>Caribbean<br>Caribbean                                                                                                                                                                                                                                                                                                                                                                                                                                                                                                                                       | 40-41<br>dines)<br>ward)<br>40-41               |
| 6<br>November 2021<br>27<br>December 2021<br>4<br>11e<br>18<br>26p<br>January 2022<br>2e<br>8<br>8<br>5<br>22<br>29<br>February 2022<br>5<br>12<br>19<br>26<br>March 2022<br>5                                                                                                 | 7<br>7<br>7<br>8<br>7<br>7<br>7<br>7<br>7<br>7<br>7<br>7<br>7<br>7<br>7<br>7<br>7<br>7<br>7      | Barbados/Panama Caribbean Aruba/Antigua Caribbean Antigua/Barbados Windward Christmas Cruise (Grenad Rew Year's Cruise (Wind Caribbean Grenadines Windward Grenadines | 40-41<br>dines)<br>ward)<br>40-41               |
| 6<br>November 2021<br>27<br>December 2021<br>4<br>4<br>11<br>18<br>26<br>p<br>January 2022<br>2<br>8<br>8<br>2<br>3<br>2<br>2<br>8<br>8<br>15<br>2<br>2<br>8<br>8<br>15<br>2<br>2<br>9<br><b>February 2022</b><br>5<br>5<br>12<br>19<br>2<br>6<br><b>March 2022</b><br>5<br>12 | 7<br>7<br>7<br>7<br>8<br>7<br>8<br>7<br>7<br>7<br>7<br>7<br>7<br>7<br>7<br>7<br>7<br>7<br>7<br>7 | Barbados/Panama Caribbean Aruba/Antigua Caribbean Antigua/Barbados Windward Christmas Cruise (Grenad Rew Year's Cruise (Wind Caribbean Grenadines Windward Grenadines                                                                                                                                                                                                                                                                                                                                                                                             | 40-41<br>dines)<br>ward)<br>40-41               |