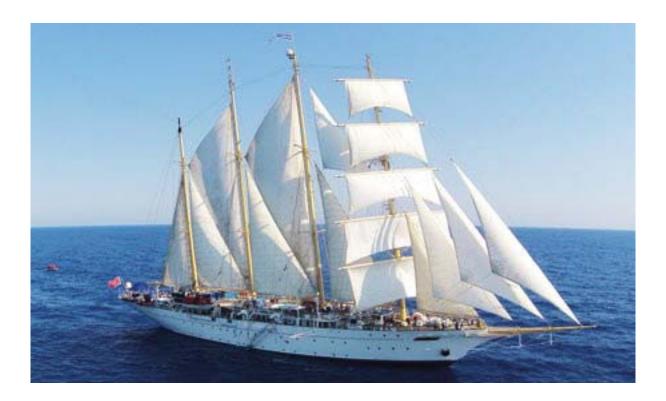

Similarly, to sail the globe on-board an authentic tall ship is to gain a new perspective on what it means to "cruise." Star Clippers sailings offer an experience that is both modern and classic, but never ordinary, and certainly inimitable. Our tall ships embrace the romance of sailing the open ocean, using wind charts to navigate to small ports and harbors that larger ships can't access. At the same time, we've made sure our authentic ships offer guests all the comfort and amenities you would expect from a luxury yacht.

No matter what part of the globe you choose to visit, we promise you a unique, intimate cruise experience not possible on a larger ship. While on board, embrace the nautical life and help raise the sails and learn to tie a proper knot. Pass an afternoon relaxing in the hammock-like bowsprit net, suspended over the blue water, or climb the mast to the Crow's Nest for the ultimate panoramic view. While on board, we encourage you to do everything, or nothing at all.