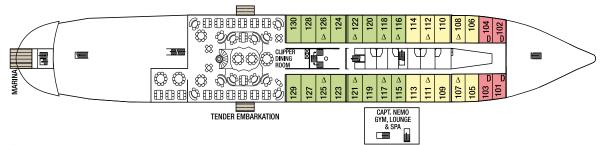

In Spring and Autumn *Star Clipper* will sail itineraries between Singapore and Kota Kinabalu, to savour the delights of Sarawak and Sabah in Malaysian Borneo. And sailings from Ko Samui to Cambodia, calling at stunning islands along the way.