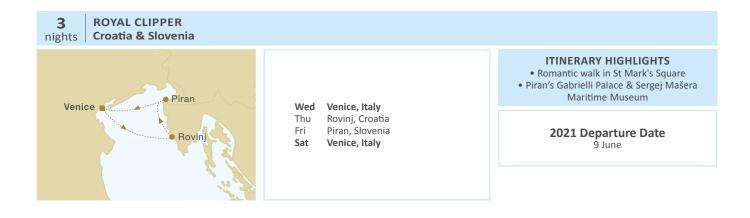

3 760 | 3 575 | 3 375 | 3 075 | 2 955 | 3 575                | 950             | 235             |

A variety of excursions are available and bookable onboard.

Please refer to our website for ports of call descriptions.

|               |                                              | deadline for bookings           | early booking |
|---------------|----------------------------------------------|---------------------------------|---------------|
| ship          | itinerary / season                           | to be received by Star Clippers | discount      |
| Roval Clipper | Cannes roundtrin Grand Prix trials & finals  | 21 January 2021                 | 10%           |
| Royal Clipper | Cannes roundtrip, Grand Prix trials & finals | 31 January 2021                 |               |





## 7ROYAL CLIPPERnightsCroatia & Montenegro



Please refer to page 66 for rate and early booking discount conditions and to pages 62-65 for deck and cabin plans.

| WESTERN MEDITERRANEAN<br>ROYAL CLIPPER | nts. | owner's<br>suite | deluxe<br>suite | 1     | 2     | 3     | 4     | 5     | 6     | guaranteed<br>single | third<br>person | port<br>charges |
|----------------------------------------|------|------------------|-----------------|-------|-------|-------|-------|-------|-------|----------------------|-----------------|-----------------|
| Rome-Venice                            | 11   | 11 095           | 8 815           | 6 435 | 5 625 | 5 350 | 5 050 | 4 605 | 4 425 | 5 350                | 1 420           | 410             |
| Venice roundtrip                       | 3    | 3