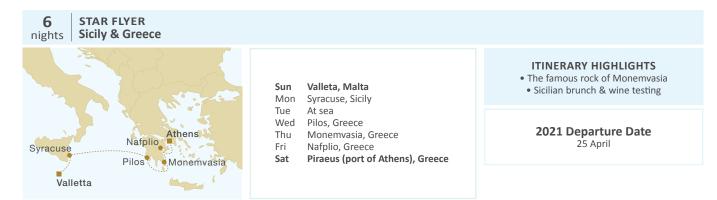

**Cancellations and refunds:** For full refund of cruise fare on cruises excluding Ocean Crossings, notice of cancellation must be in writing and received by Star Clippers no later than 91 days prior to sailing. If a cancellation occurs, the following charges will be assessed:

FOR ALL CRUISES (EXCLUDING OCEAN CROSSINGS)

90 to 60 days prior to departure = loss of deposit

59 to 30 days prior to departure = 50%

29 days or less prior to departure = No refund

FOR OCEAN CROSSINGS

Up to 120 days prior to departure = loss of deposit 119 to 90 days prior to departure = 25%

89 to 75 days prior to departure = 50%

74 days or less prior to departure = No refund

Refunds will normally be made to the booking party. Star Clippers can only be responsible for refunding amounts actually received. If cancellation fees are charged by air carriers, pre/post hotels, or suppliers they will be deducted from any refund made. No refunds will be made to passengers who do not board the ship or passengers who cancel after the start of the cruise.