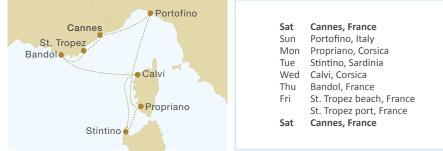

### Royal Clipper

| Date                                                                                                                                                                                                                                                                           | Nts.                                                                                             | Itinerary                                                                                                                                                                                                                                                                                                                                                                                                                                                                                                                                                                                                                                                                                                                                                                                                                                                                                                             | Page                                            |
|--------------------------------------------------------------------------------------------------------------------------------------------------------------------------------------------------------------------------------------------------------------------------------|--------------------------------------------------------------------------------------------------|-----------------------------------------------------------------------------------------------------------------------------------------------------------------------------------------------------------------------------------------------------------------------------------------------------------------------------------------------------------------------------------------------------------------------------------------------------------------------------------------------------------------------------------------------------------------------------------------------------------------------------------------------------------------------------------------------------------------------------------------------------------------------------------------------------------------------------------------------------------------------------------------------------------------------|-------------------------------------------------|
| November 2020                                                                                                                                                                                                                                                                  |                                                                                                  | Panama Canal                                                                                                                                                                                                                                                                                                                                                                                                                                                                                                                                                                                                                                                                                                                                                                                                                                                                                                          | 45                                              |
| 7                                                                                                                                                                                                                                                                              | 14                                                                                               | Barbados/Panama                                                                                                                                                                                                                                                                                                                                                                                                                                                                                                                                                                                                                                                                                                                                                                                                                                                                                                       |                                                 |
| 21                                                                                                                                                                                                                                                                             | 14                                                                                               | Panama/Antigua                                                                                                                                                                                                                                                                                                                                                                                                                                                                                                                                                                                                                                                                                                                                                                                                                                                                                                        |                                                 |
| December 2020                                                                                                                                                                                                                                                                  |                                                                                                  | Caribbean                                                                                                                                                                                                                                                                                                                                                                                                                                                                                                                                                                                                                                                                                                                                                                                                                                                                                                             | 41                                              |
| 5 <b>e</b>                                                                                                                                                                                                                                                                     | 7                                                                                                | Antigua/Barbados                                                                                                                                                                                                                                                                                                                                                                                                                                                                                                                                                                                                                                                                                                                                                                                                                                                                                                      |                                                 |
| 12 <mark>e</mark>                                                                                                                                                                                                                                                              | 7                                                                                                | Windward                                                                                                                                                                                                                                                                                                                                                                                                                                                                                                                                                                                                                                                                                                                                                                                                                                                                                                              |                                                 |
| 19                                                                                                                                                                                                                                                                             | 7                                                                                                | Christmas Cruise (Grenad                                                                                                                                                                                                                                                                                                                                                                                                                                                                                                                                                                                                                                                                                                                                                                                                                                                                                              | lines)                                          |
| 26 <mark>p</mark>                                                                                                                                                                                                                                                              | 7                                                                                                | New Year's Cruise (Wind                                                                                                                                                                                                                                                                                                                                                                                                                                                                                                                                                                                                                                                                                                                                                                                                                                                                                               |                                                 |
| January 2021                                                                                                                                                                                                                                                                   |                                                                                                  | Caribbean                                                                                                                                                                                                                                                                                                                                                                                                                                                                                                                                                                                                                                                                                                                                                                                                                                                                                                             | 40                                              |
| 2e                                                                                                                                                                                                                                                                             | 7                                                                                                | Grenadines                                                                                                                                                                                                                                                                                                                                                                                                                                                                                                                                                                                                                                                                                                                                                                                                                                                                                                            |                                                 |
| 9 <mark>e</mark>                                                                                                                                                                                                                                                               | 7                                                                                                | Windward                                                                                                                                                                                                                                                                                                                                                                                                                                                                                                                                                                                                                                                                                                                                                                                                                                                                                                              |                                                 |
| 16                                                                                                                                                                                                                                                                             | 7                                                                                                | Grenadines                                                                                                                                                                                                                                                                                                                                                                                                                                                                                                                                                                                                                                                                                                                                                                                                                                                                                                            |                                                 |
| 23                                                                                                                                                                                                                                                                             | 7                                                                                                | Windward                                                                                                                                                                                                                                                                                                                                                                                                                                                                                                                                                                                                                                                                                                                                                                                                                                                                                                              |                                                 |
| 30                                                                                                                                                                                                                                                                             | 7                                                                                                | Grenadines                                                                                                                                                                                                                                                                                                                                                                                                                                                                                                                                                                                                                                                                                                                                                                                                                                                                                                            |                                                 |
| February 2021                                                                                                                                                                                                                                                                  |                                                                                                  | Caribbean                                                                                                                                                                                                                                                                                                                                                                                                                                                                                                                                                                                                                                                                                                                                                                                                                                                                                                             | 40                                              |
| 6                                                                                                                                                                                                                                                                              | 7                                                                                                | Windward                                                                                                                                                                                                                                                                                                                                                                                                                                                                                                                                                                                                                                                                                                                                                                                                                                                                                                              |                                                 |
| 13                                                                                                                                                                                                                                                                             | 7                                                                                                | Grenadines                                                                                                                                                                                                                                                                                                                                                                                                                                                                                                                                                                                                                                                                                                                                                                                                                                                                                                            |                                                 |
| 20                                                                                                                                                                                                                                                                             | 7                                                                                                | Windward                                                                                                                                                                                                                                                                                                                                                                                                                                                                                                                                                                                                                                                                                                                                                                                                                                                                                                              |                                                 |
| 27                                                                                                                                                                                                                                                                             | 7                                                                                                | Grenadines                                                                                                                                                                                                                                                                                                                                                                                                                                                                                                                                                                                                                                                                                                                                                                                                                                                                                                            |                                                 |
| March 2021                                                                                                                                                                                                                                                                     | _                                                                                                | Caribbean                                                                                                                                                                                                                                                                                                                                                                                                                                                                                                                                                                                                                                                                                                                                                                                                                                                                                                             | 40                                              |
| 6                                                                                                                                                                                                                                                                              | 7                                                                                                | Windward                                                                                                                                                                                                                                                                                                                                                                                                                                                                                                                                                                                                                                                                                                                                                                                                                                                                                                              |                                                 |
| 13                                                                                                                                                                                                                                                                             | 7                                                                                                | Grenadines                                                                                                                                                                                                                                                                                                                                                                                                                                                                                                                                                                                                                                                                                                                                                                                                                                                                                                            |                                                 |
| 20                                                                                                                                                                                                                                                                             | 7                                                                                                | Windward                                                                                                                                                                                                                                                                                                                                                                                                                                                                                                                                                                                                                                                                                                                                                                                                                                                                                                              |                                                 |
| 27                                                                                                                                                                                                                                                                             | 7                                                                                                | Grenadines                                                                                                                                                                                                                                                                                                                                                                                                                                                                                                                                                                                                                                                                                                                                                                                                                                                                                                            |                                                 |
| November 2021                                                                                                                                                                                                                                                                  |                                                                                                  | Panama Canal                                                                                                                                                                                                                                                                                                                                                                                                                                                                                                                                                                                                                                                                                                                                                                                                                                                                                                          | 45                                              |
|                                                                                                                                                                                                                                                                                |                                                                                                  |                                                                                                                                                                                                                                                                                                                                                                                                                                                                                                                                                                                                                                                                                                                                                                                                                                                                                                                       |                                                 |
| 6                                                                                                                                                                                                                                                                              | 14                                                                                               | Barbados/Panama                                                                                                                                                                                                                                                                                                                                                                                                                                                                                                                                                                                                                                                                                                                                                                                                                                                                                                       | 41                                              |
| 6<br>November 2021                                                                                                                                                                                                                                                             |                                                                                                  | Barbados/Panama<br>Caribbean                                                                                                                                                                                                                                                                                                                                                                                                                                                                                                                                                                                                                                                                                                                                                                                                                                                                                          | 41                                              |
| 6<br><b>November 2021</b><br>27                                                                                                                                                                                                                                                | 14<br>7                                                                                          | Barbados/Panama<br>Caribbean<br>Aruba/Antigua                                                                                                                                                                                                                                                                                                                                                                                                                                                                                                                                                                                                                                                                                                                                                                                                                                                                         |                                                 |
| 6<br>November 2021<br>27<br>December 2021                                                                                                                                                                                                                                      | 7                                                                                                | Barbados/Panama<br>Caribbean<br>Aruba/Antigua<br>Caribbean                                                                                                                                                                                                                                                                                                                                                                                                                                                                                                                                                                                                                                                                                                                                                                                                                                                            | 41<br>40-41                                     |
| 6<br>November 2021<br>27<br>December 2021<br>4e                                                                                                                                                                                                                                | 7                                                                                                | Barbados/Panama<br>Caribbean<br>Aruba/Antigua<br>Caribbean<br>Antigua/Barbados                                                                                                                                                                                                                                                                                                                                                                                                                                                                                                                                                                                                                                                                                                                                                                                                                                        |                                                 |
| 6<br>November 2021<br>27<br>December 2021<br>4e<br>11e                                                                                                                                                                                                                         | 7<br>7<br>7<br>7                                                                                 | Barbados/Panama<br>Caribbean<br>Aruba/Antigua<br>Caribbean<br>Antigua/Barbados<br>Windward                                                                                                                                                                                                                                                                                                                                                                                                                                                                                                                                                                                                                                                                                                                                                                                                                            | 40-41                                           |
| 6<br>November 2021<br>27<br>December 2021<br>4e<br>11e<br>18                                                                                                                                                                                                                   | 7<br>7<br>7<br>8                                                                                 | Barbados/Panama<br>Caribbean<br>Aruba/Antigua<br>Caribbean<br>Antigua/Barbados<br>Windward<br>Christmas Cruise (Grenad                                                                                                                                                                                                                                                                                                                                                                                                                                                                                                                                                                                                                                                                                                                                                                                                | <b>40-41</b><br>dines)                          |
| 6<br>November 2021<br>27<br>December 2021<br>4e<br>11e<br>18<br>26p                                                                                                                                                                                                            | 7<br>7<br>7<br>7                                                                                 | Barbados/Panama<br>Caribbean<br>Aruba/Antigua<br>Caribbean<br>Antigua/Barbados<br>Windward<br>Christmas Cruise (Grenar<br>New Year's Cruise (Wind                                                                                                                                                                                                                                                                                                                                                                                                                                                                                                                                                                                                                                                                                                                                                                     | <b>40-41</b><br>dines)<br>ward)                 |
| 6<br>November 2021<br>27<br>December 2021<br>4e<br>11e<br>18<br>26p<br>January 2022                                                                                                                                                                                            | 7<br>7<br>7<br>8<br>7                                                                            | Barbados/Panama<br>Caribbean<br>Aruba/Antigua<br>Caribbean<br>Antigua/Barbados<br>Windward<br>Christmas Cruise (Grenad<br>New Year's Cruise (Wind<br>Caribbean                                                                                                                                                                                                                                                                                                                                                                                                                                                                                                                                                                                                                                                                                                                                                        | <b>40-41</b><br>dines)                          |
| 6<br>November 2021<br>27<br>December 2021<br>4e<br>11e<br>18<br>26p<br>January 2022<br>2e                                                                                                                                                                                      | 7<br>7<br>7<br>8<br>7<br>8<br>7                                                                  | Barbados/Panama<br>Caribbean<br>Aruba/Antigua<br>Caribbean<br>Antigua/Barbados<br>Windward<br>Christmas Cruise (Grenat<br>New Year's Cruise (Windt<br>Caribbean<br>Grenadines                                                                                                                                                                                                                                                                                                                                                                                                                                                                                                                                                                                                                                                                                                                                         | <b>40-41</b><br>dines)<br>ward)                 |
| 6<br>November 2021<br>27<br>December 2021<br>4e<br>11e<br>18<br>26p<br>January 2022<br>2e<br>8e                                                                                                                                                                                | 7<br>7<br>7<br>8<br>7<br>6<br>7                                                                  | Barbados/Panama<br>Caribbean<br>Aruba/Antigua<br>Caribbean<br>Antigua/Barbados<br>Windward<br>Christmas Cruise (Grenad<br>New Year's Cruise (Wind<br>Caribbean<br>Grenadines<br>Windward                                                                                                                                                                                                                                                                                                                                                                                                                                                                                                                                                                                                                                                                                                                              | <b>40-41</b><br>dines)<br>ward)                 |
| 6<br>November 2021<br>27<br>December 2021<br>4e<br>11e<br>18<br>26p<br>January 2022<br>2e                                                                                                                                                                                      | 7<br>7<br>7<br>8<br>7<br>8<br>7                                                                  | Barbados/Panama<br>Caribbean<br>Aruba/Antigua<br>Caribbean<br>Antigua/Barbados<br>Windward<br>Christmas Cruise (Grenat<br>New Year's Cruise (Windt<br>Caribbean<br>Grenadines                                                                                                                                                                                                                                                                                                                                                                                                                                                                                                                                                                                                                                                                                                                                         | <b>40-41</b><br>dines)<br>ward)                 |
| 6<br>November 2021<br>27<br>December 2021<br>4<br>4<br>11e<br>18<br>26p<br>January 2022<br>2e<br>8<br>8<br>15                                                                                                                                                                  | 7<br>7<br>7<br>8<br>7<br>8<br>7<br>6<br>7<br>7                                                   | Barbados/Panama<br>Caribbean<br>Aruba/Antigua<br>Caribbean<br>Antigua/Barbados<br>Windward<br>Christmas Cruise (Grenad<br>New Year's Cruise (Wind<br>Caribbean<br>Grenadines<br>Windward<br>Grenadines                                                                                                                                                                                                                                                                                                                                                                                                                                                                                                                                                                                                                                                                                                                | <b>40-41</b><br>dines)<br>ward)                 |
| 6<br>November 2021<br>27<br>December 2021<br>4e<br>11e<br>18<br>26p<br>January 2022<br>2e<br>8e<br>15<br>22<br>29                                                                                                                                                              | 7<br>7<br>7<br>8<br>7<br>8<br>7<br>6<br>7<br>7<br>7<br>7                                         | Barbados/Panama<br>Caribbean<br>Aruba/Antigua<br>Caribbean<br>Antigua/Barbados<br>Windward<br>Christmas Cruise (Grenad<br>New Year's Cruise (Wind<br>Caribbean<br>Grenadines<br>Windward<br>Grenadines<br>Windward                                                                                                                                                                                                                                                                                                                                                                                                                                                                                                                                                                                                                                                                                                    | <b>40-41</b><br>dines)<br>ward)                 |
| 6<br>November 2021<br>27<br>December 2021<br>4e<br>11e<br>18<br>26p<br>January 2022<br>2e<br>8e<br>15<br>22                                                                                                                                                                    | 7<br>7<br>7<br>8<br>7<br>8<br>7<br>6<br>7<br>7<br>7<br>7                                         | Barbados/Panama<br>Caribbean<br>Aruba/Antigua<br>Caribbean<br>Antigua/Barbados<br>Windward<br>Christmas Cruise (Grenar<br>New Year's Cruise (Windward<br>Grenadines<br>Windward<br>Grenadines<br>Windward<br>Grenadines                                                                                                                                                                                                                                                                                                                                                                                                                                                                                                                                                                                                                                                                                               | <b>40-41</b><br>dines)<br>ward)<br><b>40-41</b> |
| 6<br>November 2021<br>27<br>December 2021<br>4e<br>11e<br>18<br>26p<br>January 2022<br>2e<br>8e<br>15<br>22<br>29<br>February 2022                                                                                                                                             | 7<br>7<br>7<br>8<br>7<br>7<br>6<br>7<br>7<br>7<br>7<br>7                                         | Barbados/Panama<br>Caribbean<br>Aruba/Antigua<br>Caribbean<br>Antigua/Barbados<br>Windward<br>Christmas Cruise (Grenad<br>New Year's Cruise (Wind<br>Caribbean<br>Grenadines<br>Windward<br>Grenadines<br>Windward<br>Grenadines<br>Caribbean<br>Caribbean                                                                                                                                                                                                                                                                                                                                                                                                                                                                                                                                                                                                                                                            | <b>40-41</b><br>dines)<br>ward)<br><b>40-41</b> |
| 6<br>November 2021<br>27<br>December 2021<br>4e<br>11e<br>18<br>26p<br>January 2022<br>2e<br>8e<br>15<br>22<br>29<br>February 2022<br>5                                                                                                                                        | 7<br>7<br>7<br>8<br>7<br>7<br>6<br>7<br>7<br>7<br>7<br>7<br>7                                    | Barbados/Panama<br>Caribbean<br>Aruba/Antigua<br>Caribbean<br>Antigua/Barbados<br>Windward<br>Christmas Cruise (Grenad<br>New Year's Cruise (Wind<br>Caribbean<br>Windward<br>Grenadines<br>Windward<br>Grenadines<br>Windward<br>Grenadines<br>Windward<br>Grenadines<br>Windward<br>Grenadines<br>Windward<br>Grenadines<br>Windward<br>Grenadines                                                                                                                                                                                                                                                                                                                                                                                                                                                                                                                                                                  | <b>40-41</b><br>dines)<br>ward)<br><b>40-41</b> |
| 6<br>November 2021<br>27<br>December 2021<br>4<br>4<br>11<br>18<br>26<br>p<br>January 2022<br>2<br>8<br>8<br>15<br>22<br>29<br>February 2022<br>5<br>5                                                                                                                         | 7<br>7<br>7<br>8<br>7<br>7<br>6<br>7<br>7<br>7<br>7<br>7<br>7<br>7                               | Barbados/Panama<br>Caribbean<br>Aruba/Antigua<br>Caribbean<br>Antigua/Barbados<br>Windward<br>Christmas Cruise (Grenad<br>New Year's Cruise (Wind<br>Caribbean<br>Grenadines<br>Windward<br>Grenadines<br>Caribbean<br>Caribbean<br>Windward<br>Grenadines<br>Windward<br>Grenadines<br>Windward<br>Grenadines                                                                                                                                                                                                                                                                                                                                                                                                                                                                                                                                                                                                        | <b>40-41</b><br>dines)<br>ward)<br><b>40-41</b> |
| 6<br>November 2021<br>27<br>December 2021<br>4<br>4<br>11<br>26<br>3<br>6<br>3<br>7<br>4<br>8<br>8<br>5<br>22<br>29<br>8<br>5<br>5<br>5<br>5<br>12<br>19                                                                                                                       | 7<br>7<br>7<br>8<br>7<br>7<br>6<br>7<br>7<br>7<br>7<br>7<br>7<br>7<br>7<br>7<br>7                | Barbados/Panama<br>Caribbean<br>Aruba/Antigua<br>Caribbean<br>Antigua/Barbados<br>Windward<br>Christmas Cruise (Grenad<br>New Year's Cruise (Wind<br>Caribbean<br>Grenadines<br>Windward<br>Grenadines<br>Caribbean<br>Caribbean<br>Grenadines<br>Windward<br>Grenadines<br>Windward<br>Grenadines<br>Windward<br>Grenadines<br>Windward<br>Grenadines<br>Windward<br>Grenadines                                                                                                                                                                                                                                                                                                                                                                                                                                                                                                                                      | <b>40-41</b><br>dines)<br>ward)<br><b>40-41</b> |
| 6<br>November 2021<br>27<br>December 2021<br>4e<br>11e<br>18<br>26p<br>January 2022<br>2e<br>8e<br>15<br>22<br>29<br>February 2022<br>5<br>12<br>12<br>19                                                                                                                      | 7<br>7<br>7<br>8<br>7<br>7<br>6<br>7<br>7<br>7<br>7<br>7<br>7<br>7<br>7<br>7<br>7                | Barbados/Panama<br>Caribbean<br>Aruba/Antigua<br>Caribbean<br>Antigua/Barbados<br>Windward<br>Christmas Cruise (Grenad<br>New Year's Cruise (Wind<br>Caribbean<br>Grenadines<br>Windward<br>Grenadines<br>Caribbean<br>Grenadines<br>Caribbean<br>Grenadines<br>Windward<br>Grenadines<br>Windward<br>Grenadines<br>Windward<br>Grenadines<br>Windward<br>Grenadines                                                                                                                                                                                                                                                                                                                                                                                                                                                                                                                                                  | 40-41<br>dines)<br>ward)<br>40-41               |
| 6<br>November 2021<br>27<br>December 2021<br>4<br>11<br>8<br>26<br>January 2022<br>2<br>8<br>8<br>5<br>22<br>29<br>February 2022<br>5<br>12<br>19<br>26<br>March 2022                                                                                                          | 7<br>7<br>8<br>7<br>7<br>6<br>7<br>7<br>7<br>7<br>7<br>7<br>7<br>7<br>7<br>7                     | Barbados/Panama<br>Caribbean<br>Aruba/Antigua<br>Caribbean<br>Antigua/Barbados<br>Windward<br>Christmas Cruise (Grenad<br>Mew Year's Cruise (Wind<br>Caribbean<br>Grenadines<br>Windward<br>Grenadines<br>Caribbean<br>Windward<br>Grenadines<br>Caribbean<br>Windward<br>Grenadines<br>Caribbean<br>Windward<br>Grenadines<br>Caribbean<br>Caribbean<br>Caribbean<br>Caribbean                                                                                                                                                                                                                                                                                                                                                                                                                                                                                                                                       | 40-41<br>dines)<br>ward)<br>40-41               |
| 6<br>November 2021<br>27<br>December 2021<br>4<br>11e<br>18<br>26p<br>January 2022<br>2e<br>8<br>8<br>5<br>22<br>29<br>February 2022<br>5<br>12<br>19<br>26<br>March 2022<br>5                                                                                                 | 7<br>7<br>7<br>8<br>7<br>7<br>7<br>7<br>7<br>7<br>7<br>7<br>7<br>7<br>7<br>7<br>7<br>7<br>7      | Barbados/Panama Caribbean Aruba/Antigua Caribbean Antigua/Barbados Windward Christmas Cruise (Grenad Rew Year's Cruise (Wind Caribbean Grenadines Windward Grenadines | 40-41<br>dines)<br>ward)<br>40-41               |
| 6<br>November 2021<br>27<br>December 2021<br>4<br>4<br>11<br>18<br>26<br>p<br>January 2022<br>2<br>8<br>8<br>2<br>3<br>2<br>2<br>8<br>8<br>15<br>2<br>2<br>8<br>8<br>15<br>2<br>2<br>9<br><b>February 2022</b><br>5<br>5<br>12<br>19<br>2<br>6<br><b>March 2022</b><br>5<br>12 | 7<br>7<br>7<br>7<br>8<br>7<br>8<br>7<br>7<br>7<br>7<br>7<br>7<br>7<br>7<br>7<br>7<br>7<br>7<br>7 | Barbados/Panama Caribbean Aruba/Antigua Caribbean Antigua/Barbados Windward Christmas Cruise (Grenad Rew Year's Cruise (Wind Caribbean Grenadines Windward Grenadines                                                                                                                                                                                                                                                                                                                                                                                             | 40-41<br>dines)<br>ward)<br>40-41               |