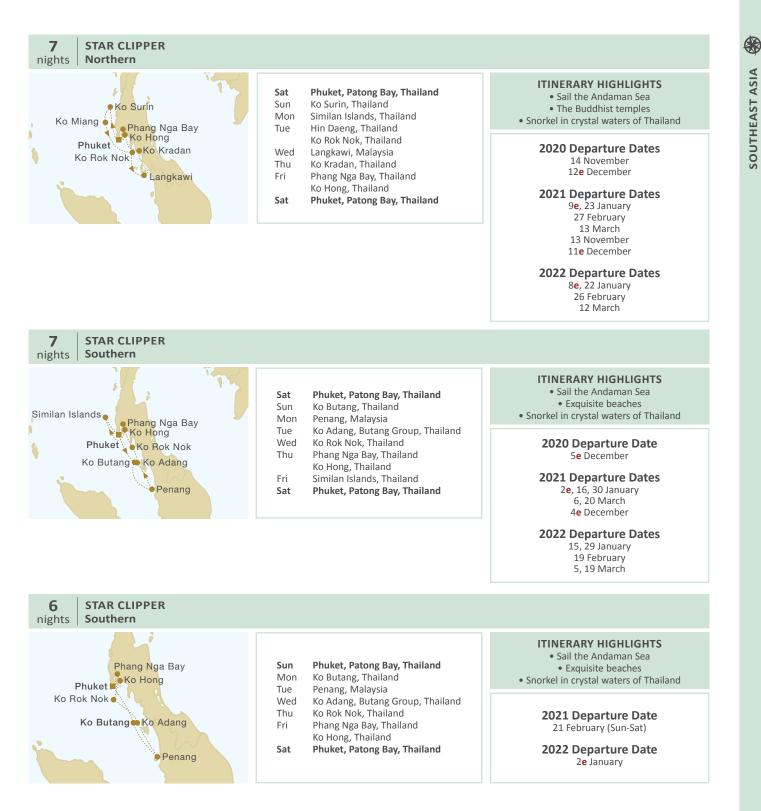

Star Clipper

| Date              | Nts.   | Itinerary                  | Page       |
|-------------------|--------|----------------------------|------------|
| November 2020     |        | Southeast Asia             | 35-37      |
| 6                 | 8      | Singapore/Phuket           | 33 37      |
| 14                | 7      | Northern                   |            |
| 21                | 7      | Phuket/Singapore           |            |
| 28                | 7      | Singapore/Phuket           |            |
| December 2020     | ,      | Southeast Asia             | 35-36      |
| 5e                | 7      | Southern                   |            |
| 12e               | 7      | Northern                   |            |
| 19                | 7      | Christmas Cruise (Phuket/S | Singapore) |
| 26p               | 7      | New Year's Cruise (Singapo | - · ·      |
| January 2021      |        | Southeast Asia             | 35         |
| 2e                | 7      | Southern                   |            |
| 9e                | 7      | Northern                   |            |
| 16                | 7      | Southern                   |            |
| 23                | 7      | Northern                   |            |
| 30                | 7      | Southern                   |            |
| February 2021     |        | Southeast Asia             | 35-37      |
| 6                 | 8      | Phuket/Singapore           |            |
| 14                | 7      | Singapore/Phuket           |            |
| 21                | 6      | Southern                   |            |
| 27                | 7      | Northern                   |            |
| March 2021        |        | Southeast Asia             | 35-36      |
| 6                 | 7      | Southern                   |            |
| 13                | 7      | Northern                   |            |
| 20                | 7      | Southern                   |            |
| 27                | 7      | Phuket/Singapore           |            |
| November 2021     |        | Southeast Asia             | 35-36      |
| 6                 | 7      | Singapore/Phuket           |            |
| 13                | 7      | Northern                   |            |
| 20                | 7      | Phuket/Singapore           |            |
| 27                | 7      | Singapore/Phuket           |            |
| December 2021     |        | Southeast Asia             | 35-37      |
| 4e                | 7      | Southern                   |            |
| 11 <mark>e</mark> | 7      | Northern                   |            |
| 18                | 8      | Christmas Cruise (Phuket/S | 01 /       |
| 26 <mark>p</mark> | 7      | New Year's Cruise (Singapo |            |
| January 2022      |        | Southeast Asia             | 35         |
| 2e                | 6      | Southern                   |            |
| 8e                | 7      | Northern                   |            |
| 15                | 7      | Southern                   |            |
| 22                | 7      | Northern                   |            |
| 29                | 7      | Southern                   |            |
| February 2022     | _      | Southeast Asia             | 35-36      |
| 5                 | 7<br>7 | Phuket/Singapore           |            |
| 12                | -      | Singapore/Phuket           |            |
| 19                | 7      | Southern                   |            |
| 26                | 7      | Northern                   | 35         |
| March 2022        | 7      | Southeast Asia             | 55         |
| 5<br>12           | 7<br>7 | Southern                   |            |
|                   | 7      | Northern<br>Southern       |            |
| 19                | /      | Soutiern                   |            |