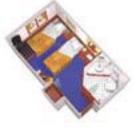

In Spring and Autumn *Star Clipper* will sail itineraries between Singapore and Kota Kinabalu, to savour the delights of Sarawak and Sabah in Malaysian Borneo. And sailings from Ko Samui to Cambodia, calling at stunning islands along the way.