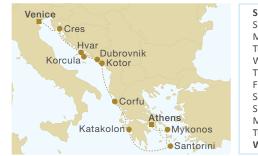

On *Royal Clipper*, 14 Deluxe suites offer the ultimate in cruising comfort, with private verandah, whirlpool bath and 24-hour room service. All but six of her 98 cabins are outside, and for the ultimate indulgence, two 40 square metre owner's suites may be combined to accommodate up to 8 guests. All in all, your Star Clippers cabin or suite is a perfectly arranged abode for daydreams and nights of blissful rest and relaxation.

There's nothing so easy and pleasurable as falling asleep to the gentle rhythms of the ship and sea unless it's awakening refreshed the next morning to a new-born day.

# HONEYMOONS & SPECIAL OCCASIONS

Ready to celebrate? Whether it's your honeymoon, a milestone birthday or anniversary, a family reunion, a special club or corporate gathering or other significant event, Star Clippers is the inspired choice. After all, what could be more romantic – or memorable than sailing away on a magnificent tall ship to distant lands! Aboard Star Clippers, celebrations become extraordinary occasions, because we are dedicated to making each moment very special.