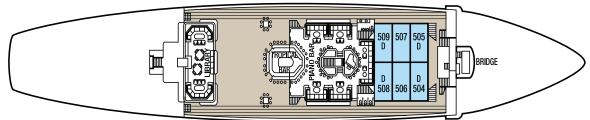

In Spring and Autumn *Star Clipper* will sail itineraries between Singapore and Kota Kinabalu, to savour the delights of Sarawak and Sabah in Malaysian Borneo. And sailings from Ko Samui to Cambodia, calling at stunning islands along the way.