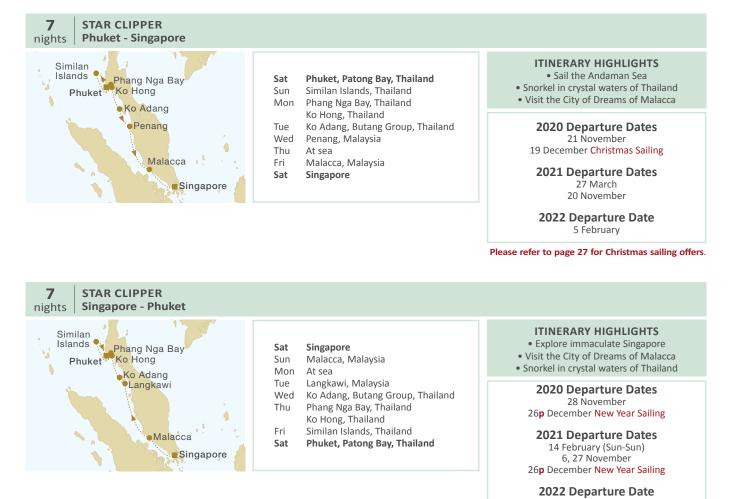

Star Clipper

| Date              | Nts.   | Itinerary                  | Page       |
|-------------------|--------|----------------------------|------------|
| November 2020     |        | Southeast Asia             | 35-37      |
| 6                 | 8      | Singapore/Phuket           | 33 37      |
| 14                | 7      | Northern                   |            |
| 21                | 7      | Phuket/Singapore           |            |
| 28                | 7      | Singapore/Phuket           |            |
| December 2020     | ,      | Southeast Asia             | 35-36      |
| 5e                | 7      | Southern                   |            |
| 12e               | 7      | Northern                   |            |
| 19                | 7      | Christmas Cruise (Phuket/S | Singapore) |
| 26p               | 7      | New Year's Cruise (Singapo | - · ·      |
| January 2021      |        | Southeast Asia             | 35         |
| 2e                | 7      | Southern                   |            |
| 9e                | 7      | Northern                   |            |
| 16                | 7      | Southern                   |            |
| 23                | 7      | Northern                   |            |
| 30                | 7      | Southern                   |            |
| February 2021     |        | Southeast Asia             | 35-37      |
| 6                 | 8      | Phuket/Singapore           |            |
| 14                | 7      | Singapore/Phuket           |            |
| 21                | 6      | Southern                   |            |
| 27                | 7      | Northern                   |            |
| March 2021        |        | Southeast Asia             | 35-36      |
| 6                 | 7      | Southern                   |            |
| 13                | 7      | Northern                   |            |
| 20                | 7      | Southern                   |            |
| 27                | 7      | Phuket/Singapore           |            |
| November 2021     |        | Southeast Asia             | 35-36      |
| 6                 | 7      | Singapore/Phuket           |            |
| 13                | 7      | Northern                   |            |
| 20                | 7      | Phuket/Singapore           |            |
| 27                | 7      | Singapore/Phuket           |            |
| December 2021     |        | Southeast Asia             | 35-37      |
| 4e                | 7      | Southern                   |            |
| 11 <mark>e</mark> | 7      | Northern                   |            |
| 18                | 8      | Christmas Cruise (Phuket/S | 01 /       |
| 26 <mark>p</mark> | 7      | New Year's Cruise (Singapo |            |
| January 2022      |        | Southeast Asia             | 35         |
| 2e                | 6      | Southern                   |            |
| 8e                | 7      | Northern                   |            |
| 15                | 7      | Southern                   |            |
| 22                | 7      | Northern                   |            |
| 29                | 7      | Southern                   |            |
| February 2022     | _      | Southeast Asia             | 35-36      |
| 5                 | 7<br>7 | Phuket/Singapore           |            |
| 12                | -      | Singapore/Phuket           |            |
| 19                | 7      | Southern                   |            |
| 26                | 7      | Northern                   | 35         |
| March 2022        | 7      | Southeast Asia             | 55         |
| 5<br>12           | 7<br>7 | Southern                   |            |
|                   | 7      | Northern<br>Southern       |            |
| 19                | /      | Soutiern                   |            |