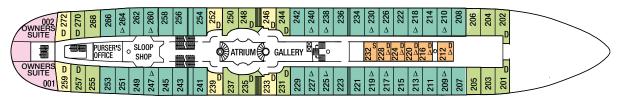

In Spring and Autumn *Star Clipper* will sail itineraries between Singapore and Kota Kinabalu, to savour the delights of Sarawak and Sabah in Malaysian Borneo. And sailings from Ko Samui to Cambodia, calling at stunning islands along the way.