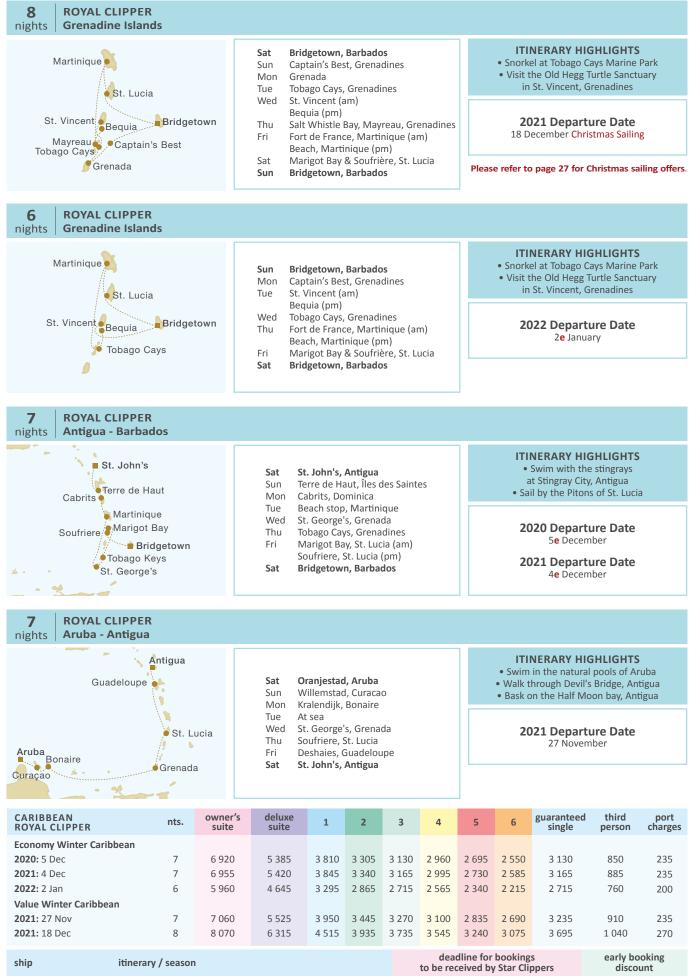

### Royal Clipper

| Date                                                                                                                                                                                                                                                                           | Nts.                                                                                             | Itinerary                                                                                                                                                                                                                                                                                                                                                                                                                                                                                                                                                                                                                                                                                                                                                                                                                                                                                                             | Page                                            |
|--------------------------------------------------------------------------------------------------------------------------------------------------------------------------------------------------------------------------------------------------------------------------------|--------------------------------------------------------------------------------------------------|-----------------------------------------------------------------------------------------------------------------------------------------------------------------------------------------------------------------------------------------------------------------------------------------------------------------------------------------------------------------------------------------------------------------------------------------------------------------------------------------------------------------------------------------------------------------------------------------------------------------------------------------------------------------------------------------------------------------------------------------------------------------------------------------------------------------------------------------------------------------------------------------------------------------------|-------------------------------------------------|
| November 2020                                                                                                                                                                                                                                                                  |                                                                                                  | Panama Canal                                                                                                                                                                                                                                                                                                                                                                                                                                                                                                                                                                                                                                                                                                                                                                                                                                                                                                          | 45                                              |
| 7                                                                                                                                                                                                                                                                              | 14                                                                                               | Barbados/Panama                                                                                                                                                                                                                                                                                                                                                                                                                                                                                                                                                                                                                                                                                                                                                                                                                                                                                                       |                                                 |
| 21                                                                                                                                                                                                                                                                             | 14                                                                                               | Panama/Antigua                                                                                                                                                                                                                                                                                                                                                                                                                                                                                                                                                                                                                                                                                                                                                                                                                                                                                                        |                                                 |
| December 2020                                                                                                                                                                                                                                                                  |                                                                                                  | Caribbean                                                                                                                                                                                                                                                                                                                                                                                                                                                                                                                                                                                                                                                                                                                                                                                                                                                                                                             | 41                                              |
| 5 <b>e</b>                                                                                                                                                                                                                                                                     | 7                                                                                                | Antigua/Barbados                                                                                                                                                                                                                                                                                                                                                                                                                                                                                                                                                                                                                                                                                                                                                                                                                                                                                                      |                                                 |
| 12 <mark>e</mark>                                                                                                                                                                                                                                                              | 7                                                                                                | Windward                                                                                                                                                                                                                                                                                                                                                                                                                                                                                                                                                                                                                                                                                                                                                                                                                                                                                                              |                                                 |
| 19                                                                                                                                                                                                                                                                             | 7                                                                                                | Christmas Cruise (Grenad                                                                                                                                                                                                                                                                                                                                                                                                                                                                                                                                                                                                                                                                                                                                                                                                                                                                                              | lines)                                          |
| 26 <mark>p</mark>                                                                                                                                                                                                                                                              | 7                                                                                                | New Year's Cruise (Wind                                                                                                                                                                                                                                                                                                                                                                                                                                                                                                                                                                                                                                                                                                                                                                                                                                                                                               |                                                 |
| January 2021                                                                                                                                                                                                                                                                   |                                                                                                  | Caribbean                                                                                                                                                                                                                                                                                                                                                                                                                                                                                                                                                                                                                                                                                                                                                                                                                                                                                                             | 40                                              |
| 2e                                                                                                                                                                                                                                                                             | 7                                                                                                | Grenadines                                                                                                                                                                                                                                                                                                                                                                                                                                                                                                                                                                                                                                                                                                                                                                                                                                                                                                            |                                                 |
| 9 <mark>e</mark>                                                                                                                                                                                                                                                               | 7                                                                                                | Windward                                                                                                                                                                                                                                                                                                                                                                                                                                                                                                                                                                                                                                                                                                                                                                                                                                                                                                              |                                                 |
| 16                                                                                                                                                                                                                                                                             | 7                                                                                                | Grenadines                                                                                                                                                                                                                                                                                                                                                                                                                                                                                                                                                                                                                                                                                                                                                                                                                                                                                                            |                                                 |
| 23                                                                                                                                                                                                                                                                             | 7                                                                                                | Windward                                                                                                                                                                                                                                                                                                                                                                                                                                                                                                                                                                                                                                                                                                                                                                                                                                                                                                              |                                                 |
| 30                                                                                                                                                                                                                                                                             | 7                                                                                                | Grenadines                                                                                                                                                                                                                                                                                                                                                                                                                                                                                                                                                                                                                                                                                                                                                                                                                                                                                                            |                                                 |
| February 2021                                                                                                                                                                                                                                                                  |                                                                                                  | Caribbean                                                                                                                                                                                                                                                                                                                                                                                                                                                                                                                                                                                                                                                                                                                                                                                                                                                                                                             | 40                                              |
| 6                                                                                                                                                                                                                                                                              | 7                                                                                                | Windward                                                                                                                                                                                                                                                                                                                                                                                                                                                                                                                                                                                                                                                                                                                                                                                                                                                                                                              |                                                 |
| 13                                                                                                                                                                                                                                                                             | 7                                                                                                | Grenadines                                                                                                                                                                                                                                                                                                                                                                                                                                                                                                                                                                                                                                                                                                                                                                                                                                                                                                            |                                                 |
| 20                                                                                                                                                                                                                                                                             | 7                                                                                                | Windward                                                                                                                                                                                                                                                                                                                                                                                                                                                                                                                                                                                                                                                                                                                                                                                                                                                                                                              |                                                 |
| 27                                                                                                                                                                                                                                                                             | 7                                                                                                | Grenadines                                                                                                                                                                                                                                                                                                                                                                                                                                                                                                                                                                                                                                                                                                                                                                                                                                                                                                            |                                                 |
| March 2021                                                                                                                                                                                                                                                                     | _                                                                                                | Caribbean                                                                                                                                                                                                                                                                                                                                                                                                                                                                                                                                                                                                                                                                                                                                                                                                                                                                                                             | 40                                              |
| 6                                                                                                                                                                                                                                                                              | 7                                                                                                | Windward                                                                                                                                                                                                                                                                                                                                                                                                                                                                                                                                                                                                                                                                                                                                                                                                                                                                                                              |                                                 |
| 13                                                                                                                                                                                                                                                                             | 7                                                                                                | Grenadines                                                                                                                                                                                                                                                                                                                                                                                                                                                                                                                                                                                                                                                                                                                                                                                                                                                                                                            |                                                 |
| 20                                                                                                                                                                                                                                                                             | 7                                                                                                | Windward                                                                                                                                                                                                                                                                                                                                                                                                                                                                                                                                                                                                                                                                                                                                                                                                                                                                                                              |                                                 |
| 27                                                                                                                                                                                                                                                                             | 7                                                                                                | Grenadines                                                                                                                                                                                                                                                                                                                                                                                                                                                                                                                                                                                                                                                                                                                                                                                                                                                                                                            |                                                 |
| November 2021                                                                                                                                                                                                                                                                  |                                                                                                  | Panama Canal                                                                                                                                                                                                                                                                                                                                                                                                                                                                                                                                                                                                                                                                                                                                                                                                                                                                                                          | 45                                              |
|                                                                                                                                                                                                                                                                                |                                                                                                  |                                                                                                                                                                                                                                                                                                                                                                                                                                                                                                                                                                                                                                                                                                                                                                                                                                                                                                                       |                                                 |
| 6                                                                                                                                                                                                                                                                              | 14                                                                                               | Barbados/Panama                                                                                                                                                                                                                                                                                                                                                                                                                                                                                                                                                                                                                                                                                                                                                                                                                                                                                                       | 41                                              |
| 6<br>November 2021                                                                                                                                                                                                                                                             |                                                                                                  | Barbados/Panama<br>Caribbean                                                                                                                                                                                                                                                                                                                                                                                                                                                                                                                                                                                                                                                                                                                                                                                                                                                                                          | 41                                              |
| 6<br><b>November 2021</b><br>27                                                                                                                                                                                                                                                | 14<br>7                                                                                          | Barbados/Panama<br>Caribbean<br>Aruba/Antigua                                                                                                                                                                                                                                                                                                                                                                                                                                                                                                                                                                                                                                                                                                                                                                                                                                                                         |                                                 |
| 6<br>November 2021<br>27<br>December 2021                                                                                                                                                                                                                                      | 7                                                                                                | Barbados/Panama<br>Caribbean<br>Aruba/Antigua<br>Caribbean                                                                                                                                                                                                                                                                                                                                                                                                                                                                                                                                                                                                                                                                                                                                                                                                                                                            | 41<br>40-41                                     |
| 6<br>November 2021<br>27<br>December 2021<br>4e                                                                                                                                                                                                                                | 7                                                                                                | Barbados/Panama<br>Caribbean<br>Aruba/Antigua<br>Caribbean<br>Antigua/Barbados                                                                                                                                                                                                                                                                                                                                                                                                                                                                                                                                                                                                                                                                                                                                                                                                                                        |                                                 |
| 6<br>November 2021<br>27<br>December 2021<br>4e<br>11e                                                                                                                                                                                                                         | 7<br>7<br>7<br>7                                                                                 | Barbados/Panama<br>Caribbean<br>Aruba/Antigua<br>Caribbean<br>Antigua/Barbados<br>Windward                                                                                                                                                                                                                                                                                                                                                                                                                                                                                                                                                                                                                                                                                                                                                                                                                            | 40-41                                           |
| 6<br>November 2021<br>27<br>December 2021<br>4e<br>11e<br>18                                                                                                                                                                                                                   | 7<br>7<br>7<br>8                                                                                 | Barbados/Panama<br>Caribbean<br>Aruba/Antigua<br>Caribbean<br>Antigua/Barbados<br>Windward<br>Christmas Cruise (Grenad                                                                                                                                                                                                                                                                                                                                                                                                                                                                                                                                                                                                                                                                                                                                                                                                | <b>40-41</b><br>dines)                          |
| 6<br>November 2021<br>27<br>December 2021<br>4e<br>11e<br>18<br>26p                                                                                                                                                                                                            | 7<br>7<br>7<br>7                                                                                 | Barbados/Panama<br>Caribbean<br>Aruba/Antigua<br>Caribbean<br>Antigua/Barbados<br>Windward<br>Christmas Cruise (Grenar<br>New Year's Cruise (Wind                                                                                                                                                                                                                                                                                                                                                                                                                                                                                                                                                                                                                                                                                                                                                                     | <b>40-41</b><br>dines)<br>ward)                 |
| 6<br>November 2021<br>27<br>December 2021<br>4e<br>11e<br>18<br>26p<br>January 2022                                                                                                                                                                                            | 7<br>7<br>7<br>8<br>7                                                                            | Barbados/Panama<br>Caribbean<br>Aruba/Antigua<br>Caribbean<br>Antigua/Barbados<br>Windward<br>Christmas Cruise (Grenad<br>New Year's Cruise (Wind<br>Caribbean                                                                                                                                                                                                                                                                                                                                                                                                                                                                                                                                                                                                                                                                                                                                                        | <b>40-41</b><br>dines)                          |
| 6<br>November 2021<br>27<br>December 2021<br>4e<br>11e<br>18<br>26p<br>January 2022<br>2e                                                                                                                                                                                      | 7<br>7<br>7<br>8<br>7<br>8<br>7                                                                  | Barbados/Panama<br>Caribbean<br>Aruba/Antigua<br>Caribbean<br>Antigua/Barbados<br>Windward<br>Christmas Cruise (Grenat<br>New Year's Cruise (Windt<br>Caribbean<br>Grenadines                                                                                                                                                                                                                                                                                                                                                                                                                                                                                                                                                                                                                                                                                                                                         | <b>40-41</b><br>dines)<br>ward)                 |
| 6<br>November 2021<br>27<br>December 2021<br>4e<br>11e<br>18<br>26p<br>January 2022<br>2e<br>8e                                                                                                                                                                                | 7<br>7<br>7<br>8<br>7<br>6<br>7                                                                  | Barbados/Panama<br>Caribbean<br>Aruba/Antigua<br>Caribbean<br>Antigua/Barbados<br>Windward<br>Christmas Cruise (Grenad<br>New Year's Cruise (Wind<br>Caribbean<br>Grenadines<br>Windward                                                                                                                                                                                                                                                                                                                                                                                                                                                                                                                                                                                                                                                                                                                              | <b>40-41</b><br>dines)<br>ward)                 |
| 6<br>November 2021<br>27<br>December 2021<br>4e<br>11e<br>18<br>26p<br>January 2022<br>2e                                                                                                                                                                                      | 7<br>7<br>7<br>8<br>7<br>8<br>7                                                                  | Barbados/Panama<br>Caribbean<br>Aruba/Antigua<br>Caribbean<br>Antigua/Barbados<br>Windward<br>Christmas Cruise (Grenat<br>New Year's Cruise (Windt<br>Caribbean<br>Grenadines                                                                                                                                                                                                                                                                                                                                                                                                                                                                                                                                                                                                                                                                                                                                         | <b>40-41</b><br>dines)<br>ward)                 |
| 6<br>November 2021<br>27<br>December 2021<br>4<br>4<br>11e<br>18<br>26p<br>January 2022<br>2e<br>8<br>8<br>15                                                                                                                                                                  | 7<br>7<br>7<br>8<br>7<br>8<br>7<br>6<br>7<br>7                                                   | Barbados/Panama<br>Caribbean<br>Aruba/Antigua<br>Caribbean<br>Antigua/Barbados<br>Windward<br>Christmas Cruise (Grenad<br>New Year's Cruise (Wind<br>Caribbean<br>Grenadines<br>Windward<br>Grenadines                                                                                                                                                                                                                                                                                                                                                                                                                                                                                                                                                                                                                                                                                                                | <b>40-41</b><br>dines)<br>ward)                 |
| 6<br>November 2021<br>27<br>December 2021<br>4e<br>11e<br>18<br>26p<br>January 2022<br>2e<br>8e<br>15<br>22<br>29                                                                                                                                                              | 7<br>7<br>7<br>8<br>7<br>8<br>7<br>6<br>7<br>7<br>7<br>7                                         | Barbados/Panama<br>Caribbean<br>Aruba/Antigua<br>Caribbean<br>Antigua/Barbados<br>Windward<br>Christmas Cruise (Grenad<br>New Year's Cruise (Wind<br>Caribbean<br>Grenadines<br>Windward<br>Grenadines<br>Windward                                                                                                                                                                                                                                                                                                                                                                                                                                                                                                                                                                                                                                                                                                    | <b>40-41</b><br>dines)<br>ward)                 |
| 6<br>November 2021<br>27<br>December 2021<br>4e<br>11e<br>18<br>26p<br>January 2022<br>2e<br>8e<br>15<br>22                                                                                                                                                                    | 7<br>7<br>7<br>8<br>7<br>8<br>7<br>6<br>7<br>7<br>7<br>7                                         | Barbados/Panama<br>Caribbean<br>Aruba/Antigua<br>Caribbean<br>Antigua/Barbados<br>Windward<br>Christmas Cruise (Grenar<br>New Year's Cruise (Windward<br>Grenadines<br>Windward<br>Grenadines<br>Windward<br>Grenadines                                                                                                                                                                                                                                                                                                                                                                                                                                                                                                                                                                                                                                                                                               | <b>40-41</b><br>dines)<br>ward)<br><b>40-41</b> |
| 6<br>November 2021<br>27<br>December 2021<br>4e<br>11e<br>18<br>26p<br>January 2022<br>2e<br>8e<br>15<br>22<br>29<br>February 2022                                                                                                                                             | 7<br>7<br>7<br>8<br>7<br>7<br>6<br>7<br>7<br>7<br>7<br>7                                         | Barbados/Panama<br>Caribbean<br>Aruba/Antigua<br>Caribbean<br>Antigua/Barbados<br>Windward<br>Christmas Cruise (Grenad<br>New Year's Cruise (Wind<br>Caribbean<br>Grenadines<br>Windward<br>Grenadines<br>Windward<br>Grenadines<br>Caribbean<br>Caribbean                                                                                                                                                                                                                                                                                                                                                                                                                                                                                                                                                                                                                                                            | <b>40-41</b><br>dines)<br>ward)<br><b>40-41</b> |
| 6<br>November 2021<br>27<br>December 2021<br>4e<br>11e<br>18<br>26p<br>January 2022<br>2e<br>8e<br>15<br>22<br>29<br>February 2022<br>5                                                                                                                                        | 7<br>7<br>7<br>8<br>7<br>7<br>6<br>7<br>7<br>7<br>7<br>7<br>7                                    | Barbados/Panama<br>Caribbean<br>Aruba/Antigua<br>Caribbean<br>Antigua/Barbados<br>Windward<br>Christmas Cruise (Grenad<br>New Year's Cruise (Wind<br>Caribbean<br>Windward<br>Grenadines<br>Windward<br>Grenadines<br>Windward<br>Grenadines<br>Windward<br>Grenadines<br>Windward<br>Grenadines<br>Windward<br>Grenadines<br>Windward<br>Grenadines                                                                                                                                                                                                                                                                                                                                                                                                                                                                                                                                                                  | <b>40-41</b><br>dines)<br>ward)<br><b>40-41</b> |
| 6<br>November 2021<br>27<br>December 2021<br>4<br>4<br>11<br>18<br>26<br>p<br>January 2022<br>2<br>8<br>8<br>15<br>22<br>29<br>February 2022<br>5<br>5                                                                                                                         | 7<br>7<br>7<br>8<br>7<br>7<br>6<br>7<br>7<br>7<br>7<br>7<br>7<br>7                               | Barbados/Panama<br>Caribbean<br>Aruba/Antigua<br>Caribbean<br>Antigua/Barbados<br>Windward<br>Christmas Cruise (Grenad<br>New Year's Cruise (Wind<br>Caribbean<br>Grenadines<br>Windward<br>Grenadines<br>Caribbean<br>Caribbean<br>Windward<br>Grenadines<br>Windward<br>Grenadines<br>Windward<br>Grenadines                                                                                                                                                                                                                                                                                                                                                                                                                                                                                                                                                                                                        | <b>40-41</b><br>dines)<br>ward)<br><b>40-41</b> |
| 6<br>November 2021<br>27<br>December 2021<br>4<br>4<br>11<br>26<br>3<br>6<br>3<br>7<br>4<br>8<br>8<br>5<br>22<br>29<br>8<br>5<br>5<br>5<br>5<br>12<br>19                                                                                                                       | 7<br>7<br>7<br>8<br>7<br>7<br>6<br>7<br>7<br>7<br>7<br>7<br>7<br>7<br>7<br>7<br>7                | Barbados/Panama<br>Caribbean<br>Aruba/Antigua<br>Caribbean<br>Antigua/Barbados<br>Windward<br>Christmas Cruise (Grenad<br>New Year's Cruise (Wind<br>Caribbean<br>Grenadines<br>Windward<br>Grenadines<br>Caribbean<br>Caribbean<br>Grenadines<br>Windward<br>Grenadines<br>Windward<br>Grenadines<br>Windward<br>Grenadines<br>Windward<br>Grenadines<br>Windward<br>Grenadines                                                                                                                                                                                                                                                                                                                                                                                                                                                                                                                                      | <b>40-41</b><br>dines)<br>ward)<br><b>40-41</b> |
| 6<br>November 2021<br>27<br>December 2021<br>4e<br>11e<br>18<br>26p<br>January 2022<br>2e<br>8e<br>15<br>22<br>29<br>February 2022<br>5<br>12<br>12<br>19                                                                                                                      | 7<br>7<br>7<br>8<br>7<br>7<br>6<br>7<br>7<br>7<br>7<br>7<br>7<br>7<br>7<br>7<br>7                | Barbados/Panama<br>Caribbean<br>Aruba/Antigua<br>Caribbean<br>Antigua/Barbados<br>Windward<br>Christmas Cruise (Grenad<br>New Year's Cruise (Wind<br>Caribbean<br>Grenadines<br>Windward<br>Grenadines<br>Caribbean<br>Grenadines<br>Caribbean<br>Grenadines<br>Windward<br>Grenadines<br>Windward<br>Grenadines<br>Windward<br>Grenadines<br>Windward<br>Grenadines                                                                                                                                                                                                                                                                                                                                                                                                                                                                                                                                                  | 40-41<br>dines)<br>ward)<br>40-41               |
| 6<br>November 2021<br>27<br>December 2021<br>4<br>11<br>8<br>26<br>January 2022<br>2<br>8<br>8<br>5<br>22<br>29<br>February 2022<br>5<br>12<br>19<br>26<br>March 2022                                                                                                          | 7<br>7<br>8<br>7<br>7<br>6<br>7<br>7<br>7<br>7<br>7<br>7<br>7<br>7<br>7<br>7                     | Barbados/Panama<br>Caribbean<br>Aruba/Antigua<br>Caribbean<br>Antigua/Barbados<br>Windward<br>Christmas Cruise (Grenad<br>Mew Year's Cruise (Wind<br>Caribbean<br>Grenadines<br>Windward<br>Grenadines<br>Caribbean<br>Windward<br>Grenadines<br>Caribbean<br>Windward<br>Grenadines<br>Caribbean<br>Windward<br>Grenadines<br>Caribbean<br>Caribbean<br>Caribbean<br>Caribbean                                                                                                                                                                                                                                                                                                                                                                                                                                                                                                                                       | 40-41<br>dines)<br>ward)<br>40-41               |
| 6<br>November 2021<br>27<br>December 2021<br>4<br>11e<br>18<br>26p<br>January 2022<br>2e<br>8<br>8<br>5<br>22<br>29<br>February 2022<br>5<br>12<br>19<br>26<br>March 2022<br>5                                                                                                 | 7<br>7<br>7<br>8<br>7<br>7<br>7<br>7<br>7<br>7<br>7<br>7<br>7<br>7<br>7<br>7<br>7<br>7<br>7      | Barbados/Panama Caribbean Aruba/Antigua Caribbean Antigua/Barbados Windward Christmas Cruise (Grenad Rew Year's Cruise (Wind Caribbean Grenadines Windward Grenadines | 40-41<br>dines)<br>ward)<br>40-41               |
| 6<br>November 2021<br>27<br>December 2021<br>4<br>4<br>11<br>18<br>26<br>p<br>January 2022<br>2<br>8<br>8<br>2<br>3<br>2<br>2<br>8<br>8<br>15<br>2<br>2<br>8<br>8<br>15<br>2<br>2<br>9<br><b>February 2022</b><br>5<br>5<br>12<br>19<br>2<br>6<br><b>March 2022</b><br>5<br>12 | 7<br>7<br>7<br>7<br>8<br>7<br>8<br>7<br>7<br>7<br>7<br>7<br>7<br>7<br>7<br>7<br>7<br>7<br>7<br>7 | Barbados/Panama Caribbean Aruba/Antigua Caribbean Antigua/Barbados Windward Christmas Cruise (Grenad Rew Year's Cruise (Wind Caribbean Grenadines Windward Grenadines                                                                                                                                                                                                                                                                                                                                                                                             | 40-41<br>dines)<br>ward)<br>40-41               |