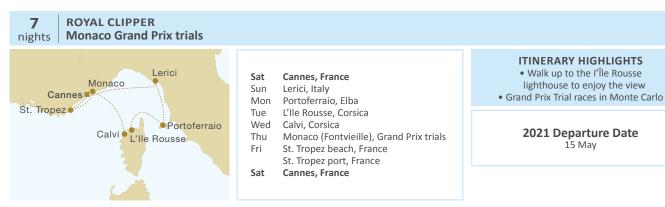

Greece remains one of the most popular countries to visit aboard our tall ships, and in 2021 Royal Clipper will begin sailing a seven-night itinerary, round trip out of Athens paying call on the beautiful islands of **Milos**, **Symi**, and **Chalki**. We're also thrilled to be able to bring back our beloved **Grand Prix** sailings in May 2021.

### Royal Clipper

| Date                                                                                                                                                                                                                                                                           | Nts.                                                                                             | Itinerary                                                                                                                                                                                                                                                                                                                                                                                                                                                                                                                                                                                                                                                                                                                                                                                                                                                                                                             | Page                                            |
|--------------------------------------------------------------------------------------------------------------------------------------------------------------------------------------------------------------------------------------------------------------------------------|--------------------------------------------------------------------------------------------------|-----------------------------------------------------------------------------------------------------------------------------------------------------------------------------------------------------------------------------------------------------------------------------------------------------------------------------------------------------------------------------------------------------------------------------------------------------------------------------------------------------------------------------------------------------------------------------------------------------------------------------------------------------------------------------------------------------------------------------------------------------------------------------------------------------------------------------------------------------------------------------------------------------------------------|-------------------------------------------------|
| November 2020                                                                                                                                                                                                                                                                  |                                                                                                  | Panama Canal                                                                                                                                                                                                                                                                                                                                                                                                                                                                                                                                                                                                                                                                                                                                                                                                                                                                                                          | 45                                              |
| 7                                                                                                                                                                                                                                                                              | 14                                                                                               | Barbados/Panama                                                                                                                                                                                                                                                                                                                                                                                                                                                                                                                                                                                                                                                                                                                                                                                                                                                                                                       |                                                 |
| 21                                                                                                                                                                                                                                                                             | 14                                                                                               | Panama/Antigua                                                                                                                                                                                                                                                                                                                                                                                                                                                                                                                                                                                                                                                                                                                                                                                                                                                                                                        |                                                 |
| December 2020                                                                                                                                                                                                                                                                  |                                                                                                  | Caribbean                                                                                                                                                                                                                                                                                                                                                                                                                                                                                                                                                                                                                                                                                                                                                                                                                                                                                                             | 41                                              |
| 5 <b>e</b>                                                                                                                                                                                                                                                                     | 7                                                                                                | Antigua/Barbados                                                                                                                                                                                                                                                                                                                                                                                                                                                                                                                                                                                                                                                                                                                                                                                                                                                                                                      |                                                 |
| 12 <mark>e</mark>                                                                                                                                                                                                                                                              | 7                                                                                                | Windward                                                                                                                                                                                                                                                                                                                                                                                                                                                                                                                                                                                                                                                                                                                                                                                                                                                                                                              |                                                 |
| 19                                                                                                                                                                                                                                                                             | 7                                                                                                | Christmas Cruise (Grenad                                                                                                                                                                                                                                                                                                                                                                                                                                                                                                                                                                                                                                                                                                                                                                                                                                                                                              | lines)                                          |
| 26 <mark>p</mark>                                                                                                                                                                                                                                                              | 7                                                                                                | New Year's Cruise (Wind                                                                                                                                                                                                                                                                                                                                                                                                                                                                                                                                                                                                                                                                                                                                                                                                                                                                                               |                                                 |
| January 2021                                                                                                                                                                                                                                                                   |                                                                                                  | Caribbean                                                                                                                                                                                                                                                                                                                                                                                                                                                                                                                                                                                                                                                                                                                                                                                                                                                                                                             | 40                                              |
| 2e                                                                                                                                                                                                                                                                             | 7                                                                                                | Grenadines                                                                                                                                                                                                                                                                                                                                                                                                                                                                                                                                                                                                                                                                                                                                                                                                                                                                                                            |                                                 |
| 9 <mark>e</mark>                                                                                                                                                                                                                                                               | 7                                                                                                | Windward                                                                                                                                                                                                                                                                                                                                                                                                                                                                                                                                                                                                                                                                                                                                                                                                                                                                                                              |                                                 |
| 16                                                                                                                                                                                                                                                                             | 7                                                                                                | Grenadines                                                                                                                                                                                                                                                                                                                                                                                                                                                                                                                                                                                                                                                                                                                                                                                                                                                                                                            |                                                 |
| 23                                                                                                                                                                                                                                                                             | 7                                                                                                | Windward                                                                                                                                                                                                                                                                                                                                                                                                                                                                                                                                                                                                                                                                                                                                                                                                                                                                                                              |                                                 |
| 30                                                                                                                                                                                                                                                                             | 7                                                                                                | Grenadines                                                                                                                                                                                                                                                                                                                                                                                                                                                                                                                                                                                                                                                                                                                                                                                                                                                                                                            |                                                 |
| February 2021                                                                                                                                                                                                                                                                  |                                                                                                  | Caribbean                                                                                                                                                                                                                                                                                                                                                                                                                                                                                                                                                                                                                                                                                                                                                                                                                                                                                                             | 40                                              |
| 6                                                                                                                                                                                                                                                                              | 7                                                                                                | Windward                                                                                                                                                                                                                                                                                                                                                                                                                                                                                                                                                                                                                                                                                                                                                                                                                                                                                                              |                                                 |
| 13                                                                                                                                                                                                                                                                             | 7                                                                                                | Grenadines                                                                                                                                                                                                                                                                                                                                                                                                                                                                                                                                                                                                                                                                                                                                                                                                                                                                                                            |                                                 |
| 20                                                                                                                                                                                                                                                                             | 7                                                                                                | Windward                                                                                                                                                                                                                                                                                                                                                                                                                                                                                                                                                                                                                                                                                                                                                                                                                                                                                                              |                                                 |
| 27                                                                                                                                                                                                                                                                             | 7                                                                                                | Grenadines                                                                                                                                                                                                                                                                                                                                                                                                                                                                                                                                                                                                                                                                                                                                                                                                                                                                                                            |                                                 |
| March 2021                                                                                                                                                                                                                                                                     | _                                                                                                | Caribbean                                                                                                                                                                                                                                                                                                                                                                                                                                                                                                                                                                                                                                                                                                                                                                                                                                                                                                             | 40                                              |
| 6                                                                                                                                                                                                                                                                              | 7                                                                                                | Windward                                                                                                                                                                                                                                                                                                                                                                                                                                                                                                                                                                                                                                                                                                                                                                                                                                                                                                              |                                                 |
| 13                                                                                                                                                                                                                                                                             | 7                                                                                                | Grenadines                                                                                                                                                                                                                                                                                                                                                                                                                                                                                                                                                                                                                                                                                                                                                                                                                                                                                                            |                                                 |
| 20                                                                                                                                                                                                                                                                             | 7                                                                                                | Windward                                                                                                                                                                                                                                                                                                                                                                                                                                                                                                                                                                                                                                                                                                                                                                                                                                                                                                              |                                                 |
| 27                                                                                                                                                                                                                                                                             | 7                                                                                                | Grenadines                                                                                                                                                                                                                                                                                                                                                                                                                                                                                                                                                                                                                                                                                                                                                                                                                                                                                                            |                                                 |
| November 2021                                                                                                                                                                                                                                                                  |                                                                                                  | Panama Canal                                                                                                                                                                                                                                                                                                                                                                                                                                                                                                                                                                                                                                                                                                                                                                                                                                                                                                          | 45                                              |
|                                                                                                                                                                                                                                                                                |                                                                                                  |                                                                                                                                                                                                                                                                                                                                                                                                                                                                                                                                                                                                                                                                                                                                                                                                                                                                                                                       |                                                 |
| 6                                                                                                                                                                                                                                                                              | 14                                                                                               | Barbados/Panama                                                                                                                                                                                                                                                                                                                                                                                                                                                                                                                                                                                                                                                                                                                                                                                                                                                                                                       | 41                                              |
| 6<br>November 2021                                                                                                                                                                                                                                                             |                                                                                                  | Barbados/Panama<br>Caribbean                                                                                                                                                                                                                                                                                                                                                                                                                                                                                                                                                                                                                                                                                                                                                                                                                                                                                          | 41                                              |
| 6<br><b>November 2021</b><br>27                                                                                                                                                                                                                                                | 14<br>7                                                                                          | Barbados/Panama<br>Caribbean<br>Aruba/Antigua                                                                                                                                                                                                                                                                                                                                                                                                                                                                                                                                                                                                                                                                                                                                                                                                                                                                         |                                                 |
| 6<br>November 2021<br>27<br>December 2021                                                                                                                                                                                                                                      | 7                                                                                                | Barbados/Panama<br>Caribbean<br>Aruba/Antigua<br>Caribbean                                                                                                                                                                                                                                                                                                                                                                                                                                                                                                                                                                                                                                                                                                                                                                                                                                                            | 41<br>40-41                                     |
| 6<br>November 2021<br>27<br>December 2021<br>4e                                                                                                                                                                                                                                | 7                                                                                                | Barbados/Panama<br>Caribbean<br>Aruba/Antigua<br>Caribbean<br>Antigua/Barbados                                                                                                                                                                                                                                                                                                                                                                                                                                                                                                                                                                                                                                                                                                                                                                                                                                        |                                                 |
| 6<br>November 2021<br>27<br>December 2021<br>4e<br>11e                                                                                                                                                                                                                         | 7<br>7<br>7<br>7                                                                                 | Barbados/Panama<br>Caribbean<br>Aruba/Antigua<br>Caribbean<br>Antigua/Barbados<br>Windward                                                                                                                                                                                                                                                                                                                                                                                                                                                                                                                                                                                                                                                                                                                                                                                                                            | 40-41                                           |
| 6<br>November 2021<br>27<br>December 2021<br>4e<br>11e<br>18                                                                                                                                                                                                                   | 7<br>7<br>7<br>8                                                                                 | Barbados/Panama<br>Caribbean<br>Aruba/Antigua<br>Caribbean<br>Antigua/Barbados<br>Windward<br>Christmas Cruise (Grenad                                                                                                                                                                                                                                                                                                                                                                                                                                                                                                                                                                                                                                                                                                                                                                                                | <b>40-41</b><br>dines)                          |
| 6<br>November 2021<br>27<br>December 2021<br>4e<br>11e<br>18<br>26p                                                                                                                                                                                                            | 7<br>7<br>7<br>7                                                                                 | Barbados/Panama<br>Caribbean<br>Aruba/Antigua<br>Caribbean<br>Antigua/Barbados<br>Windward<br>Christmas Cruise (Grenar<br>New Year's Cruise (Wind                                                                                                                                                                                                                                                                                                                                                                                                                                                                                                                                                                                                                                                                                                                                                                     | <b>40-41</b><br>dines)<br>ward)                 |
| 6<br>November 2021<br>27<br>December 2021<br>4e<br>11e<br>18<br>26p<br>January 2022                                                                                                                                                                                            | 7<br>7<br>7<br>8<br>7                                                                            | Barbados/Panama<br>Caribbean<br>Aruba/Antigua<br>Caribbean<br>Antigua/Barbados<br>Windward<br>Christmas Cruise (Grenad<br>New Year's Cruise (Wind<br>Caribbean                                                                                                                                                                                                                                                                                                                                                                                                                                                                                                                                                                                                                                                                                                                                                        | <b>40-41</b><br>dines)                          |
| 6<br>November 2021<br>27<br>December 2021<br>4e<br>11e<br>18<br>26p<br>January 2022<br>2e                                                                                                                                                                                      | 7<br>7<br>7<br>8<br>7<br>8<br>7                                                                  | Barbados/Panama<br>Caribbean<br>Aruba/Antigua<br>Caribbean<br>Antigua/Barbados<br>Windward<br>Christmas Cruise (Grenat<br>New Year's Cruise (Windt<br>Caribbean<br>Grenadines                                                                                                                                                                                                                                                                                                                                                                                                                                                                                                                                                                                                                                                                                                                                         | <b>40-41</b><br>dines)<br>ward)                 |
| 6<br>November 2021<br>27<br>December 2021<br>4e<br>11e<br>18<br>26p<br>January 2022<br>2e<br>8e                                                                                                                                                                                | 7<br>7<br>7<br>8<br>7<br>6<br>7                                                                  | Barbados/Panama<br>Caribbean<br>Aruba/Antigua<br>Caribbean<br>Antigua/Barbados<br>Windward<br>Christmas Cruise (Grenad<br>New Year's Cruise (Wind<br>Caribbean<br>Grenadines<br>Windward                                                                                                                                                                                                                                                                                                                                                                                                                                                                                                                                                                                                                                                                                                                              | <b>40-41</b><br>dines)<br>ward)                 |
| 6<br>November 2021<br>27<br>December 2021<br>4e<br>11e<br>18<br>26p<br>January 2022<br>2e                                                                                                                                                                                      | 7<br>7<br>7<br>8<br>7<br>8<br>7                                                                  | Barbados/Panama<br>Caribbean<br>Aruba/Antigua<br>Caribbean<br>Antigua/Barbados<br>Windward<br>Christmas Cruise (Grenat<br>New Year's Cruise (Windt<br>Caribbean<br>Grenadines                                                                                                                                                                                                                                                                                                                                                                                                                                                                                                                                                                                                                                                                                                                                         | <b>40-41</b><br>dines)<br>ward)                 |
| 6<br>November 2021<br>27<br>December 2021<br>4<br>4<br>11e<br>18<br>26p<br>January 2022<br>2e<br>8<br>8<br>15                                                                                                                                                                  | 7<br>7<br>7<br>8<br>7<br>8<br>7<br>6<br>7<br>7                                                   | Barbados/Panama<br>Caribbean<br>Aruba/Antigua<br>Caribbean<br>Antigua/Barbados<br>Windward<br>Christmas Cruise (Grenad<br>New Year's Cruise (Wind<br>Caribbean<br>Grenadines<br>Windward<br>Grenadines                                                                                                                                                                                                                                                                                                                                                                                                                                                                                                                                                                                                                                                                                                                | <b>40-41</b><br>dines)<br>ward)                 |
| 6<br>November 2021<br>27<br>December 2021<br>4e<br>11e<br>18<br>26p<br>January 2022<br>2e<br>8e<br>15<br>22<br>29                                                                                                                                                              | 7<br>7<br>7<br>8<br>7<br>8<br>7<br>6<br>7<br>7<br>7<br>7                                         | Barbados/Panama<br>Caribbean<br>Aruba/Antigua<br>Caribbean<br>Antigua/Barbados<br>Windward<br>Christmas Cruise (Grenad<br>New Year's Cruise (Wind<br>Caribbean<br>Grenadines<br>Windward<br>Grenadines<br>Windward                                                                                                                                                                                                                                                                                                                                                                                                                                                                                                                                                                                                                                                                                                    | <b>40-41</b><br>dines)<br>ward)                 |
| 6<br>November 2021<br>27<br>December 2021<br>4e<br>11e<br>18<br>26p<br>January 2022<br>2e<br>8e<br>15<br>22                                                                                                                                                                    | 7<br>7<br>7<br>8<br>7<br>8<br>7<br>6<br>7<br>7<br>7<br>7                                         | Barbados/Panama<br>Caribbean<br>Aruba/Antigua<br>Caribbean<br>Antigua/Barbados<br>Windward<br>Christmas Cruise (Grenar<br>New Year's Cruise (Windward<br>Grenadines<br>Windward<br>Grenadines<br>Windward<br>Grenadines                                                                                                                                                                                                                                                                                                                                                                                                                                                                                                                                                                                                                                                                                               | <b>40-41</b><br>dines)<br>ward)<br><b>40-41</b> |
| 6<br>November 2021<br>27<br>December 2021<br>4e<br>11e<br>18<br>26p<br>January 2022<br>2e<br>8e<br>15<br>22<br>29<br>February 2022                                                                                                                                             | 7<br>7<br>7<br>8<br>7<br>7<br>6<br>7<br>7<br>7<br>7<br>7                                         | Barbados/Panama<br>Caribbean<br>Aruba/Antigua<br>Caribbean<br>Antigua/Barbados<br>Windward<br>Christmas Cruise (Grenad<br>New Year's Cruise (Wind<br>Caribbean<br>Grenadines<br>Windward<br>Grenadines<br>Windward<br>Grenadines<br>Caribbean<br>Caribbean                                                                                                                                                                                                                                                                                                                                                                                                                                                                                                                                                                                                                                                            | <b>40-41</b><br>dines)<br>ward)<br><b>40-41</b> |
| 6<br>November 2021<br>27<br>December 2021<br>4e<br>11e<br>18<br>26p<br>January 2022<br>2e<br>8e<br>15<br>22<br>29<br>February 2022<br>5                                                                                                                                        | 7<br>7<br>7<br>8<br>7<br>7<br>6<br>7<br>7<br>7<br>7<br>7<br>7                                    | Barbados/Panama<br>Caribbean<br>Aruba/Antigua<br>Caribbean<br>Antigua/Barbados<br>Windward<br>Christmas Cruise (Grenad<br>New Year's Cruise (Wind<br>Caribbean<br>Windward<br>Grenadines<br>Windward<br>Grenadines<br>Windward<br>Grenadines<br>Windward<br>Grenadines<br>Windward<br>Grenadines<br>Windward<br>Grenadines<br>Windward<br>Grenadines                                                                                                                                                                                                                                                                                                                                                                                                                                                                                                                                                                  | <b>40-41</b><br>dines)<br>ward)<br><b>40-41</b> |
| 6<br>November 2021<br>27<br>December 2021<br>4<br>4<br>11<br>18<br>26<br>p<br>January 2022<br>2<br>8<br>8<br>15<br>22<br>29<br>February 2022<br>5<br>5                                                                                                                         | 7<br>7<br>7<br>8<br>7<br>7<br>6<br>7<br>7<br>7<br>7<br>7<br>7<br>7                               | Barbados/Panama<br>Caribbean<br>Aruba/Antigua<br>Caribbean<br>Antigua/Barbados<br>Windward<br>Christmas Cruise (Grenad<br>New Year's Cruise (Wind<br>Caribbean<br>Grenadines<br>Windward<br>Grenadines<br>Caribbean<br>Caribbean<br>Windward<br>Grenadines<br>Windward<br>Grenadines<br>Windward<br>Grenadines                                                                                                                                                                                                                                                                                                                                                                                                                                                                                                                                                                                                        | <b>40-41</b><br>dines)<br>ward)<br><b>40-41</b> |
| 6<br>November 2021<br>27<br>December 2021<br>4<br>4<br>11<br>26<br>3<br>6<br>3<br>7<br>4<br>8<br>8<br>5<br>22<br>29<br>8<br>5<br>5<br>5<br>5<br>12<br>19                                                                                                                       | 7<br>7<br>7<br>8<br>7<br>7<br>6<br>7<br>7<br>7<br>7<br>7<br>7<br>7<br>7<br>7<br>7                | Barbados/Panama<br>Caribbean<br>Aruba/Antigua<br>Caribbean<br>Antigua/Barbados<br>Windward<br>Christmas Cruise (Grenad<br>New Year's Cruise (Wind<br>Caribbean<br>Grenadines<br>Windward<br>Grenadines<br>Caribbean<br>Caribbean<br>Grenadines<br>Windward<br>Grenadines<br>Windward<br>Grenadines<br>Windward<br>Grenadines<br>Windward<br>Grenadines<br>Windward<br>Grenadines                                                                                                                                                                                                                                                                                                                                                                                                                                                                                                                                      | <b>40-41</b><br>dines)<br>ward)<br><b>40-41</b> |
| 6<br>November 2021<br>27<br>December 2021<br>4e<br>11e<br>18<br>26p<br>January 2022<br>2e<br>8e<br>15<br>22<br>29<br>February 2022<br>5<br>12<br>12<br>19                                                                                                                      | 7<br>7<br>7<br>8<br>7<br>7<br>6<br>7<br>7<br>7<br>7<br>7<br>7<br>7<br>7<br>7<br>7                | Barbados/Panama<br>Caribbean<br>Aruba/Antigua<br>Caribbean<br>Antigua/Barbados<br>Windward<br>Christmas Cruise (Grenad<br>New Year's Cruise (Wind<br>Caribbean<br>Grenadines<br>Windward<br>Grenadines<br>Caribbean<br>Grenadines<br>Caribbean<br>Grenadines<br>Windward<br>Grenadines<br>Windward<br>Grenadines<br>Windward<br>Grenadines<br>Windward<br>Grenadines                                                                                                                                                                                                                                                                                                                                                                                                                                                                                                                                                  | 40-41<br>dines)<br>ward)<br>40-41               |
| 6<br>November 2021<br>27<br>December 2021<br>4<br>11<br>8<br>26<br>January 2022<br>2<br>8<br>8<br>5<br>22<br>29<br>February 2022<br>5<br>12<br>19<br>26<br>March 2022                                                                                                          | 7<br>7<br>8<br>7<br>7<br>6<br>7<br>7<br>7<br>7<br>7<br>7<br>7<br>7<br>7<br>7                     | Barbados/Panama<br>Caribbean<br>Aruba/Antigua<br>Caribbean<br>Antigua/Barbados<br>Windward<br>Christmas Cruise (Grenad<br>Mew Year's Cruise (Wind<br>Caribbean<br>Grenadines<br>Windward<br>Grenadines<br>Caribbean<br>Windward<br>Grenadines<br>Caribbean<br>Windward<br>Grenadines<br>Caribbean<br>Windward<br>Grenadines<br>Caribbean<br>Caribbean<br>Caribbean<br>Caribbean                                                                                                                                                                                                                                                                                                                                                                                                                                                                                                                                       | 40-41<br>dines)<br>ward)<br>40-41               |
| 6<br>November 2021<br>27<br>December 2021<br>4<br>11e<br>18<br>26p<br>January 2022<br>2e<br>8<br>8<br>5<br>22<br>29<br>February 2022<br>5<br>12<br>19<br>26<br>March 2022<br>5                                                                                                 | 7<br>7<br>7<br>8<br>7<br>7<br>7<br>7<br>7<br>7<br>7<br>7<br>7<br>7<br>7<br>7<br>7<br>7<br>7      | Barbados/Panama Caribbean Aruba/Antigua Caribbean Antigua/Barbados Windward Christmas Cruise (Grenad Rew Year's Cruise (Wind Caribbean Grenadines Windward Grenadines | 40-41<br>dines)<br>ward)<br>40-41               |
| 6<br>November 2021<br>27<br>December 2021<br>4<br>4<br>11<br>18<br>26<br>p<br>January 2022<br>2<br>8<br>8<br>2<br>3<br>2<br>2<br>8<br>8<br>15<br>2<br>2<br>8<br>8<br>15<br>2<br>2<br>9<br><b>February 2022</b><br>5<br>5<br>12<br>19<br>2<br>6<br><b>March 2022</b><br>5<br>12 | 7<br>7<br>7<br>7<br>8<br>7<br>8<br>7<br>7<br>7<br>7<br>7<br>7<br>7<br>7<br>7<br>7<br>7<br>7<br>7 | Barbados/Panama Caribbean Aruba/Antigua Caribbean Antigua/Barbados Windward Christmas Cruise (Grenad Rew Year's Cruise (Wind Caribbean Grenadines Windward Grenadines                                                                                                                                                                                                                                                                                                                                                                                             | 40-41<br>dines)<br>ward)<br>40-41               |