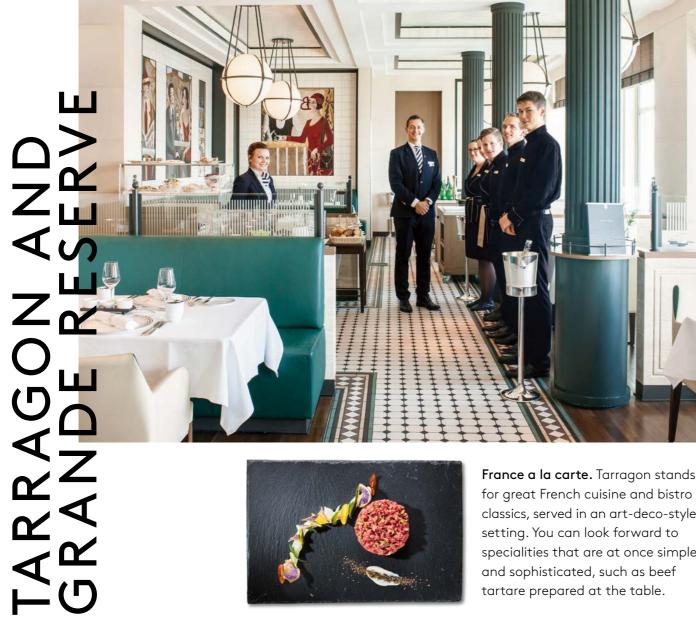

France a la carte. Tarragon stands for great French cuisine and bistro classics, served in an art-deco-style setting. You can look forward to specialities that are at once simple and sophisticated, such as beef tartare prepared at the table.

Wine tastings. In the neighbouring Grande Reserve, the focus is on fine wines, which you can taste in small groups under the direction of a sommelier (at a surcharge).

Relaxed enjoyment, also under an open sky. At the Yacht Club, you can experience the finest cuisine and an unforgettable panoramic ocean view, from breakfast to dinner time. Fresh salads, antipasti from the buffet and freshly grilled specialities, fish, pasta and dishes cooked a la minute direct from the open chef's stations await you.