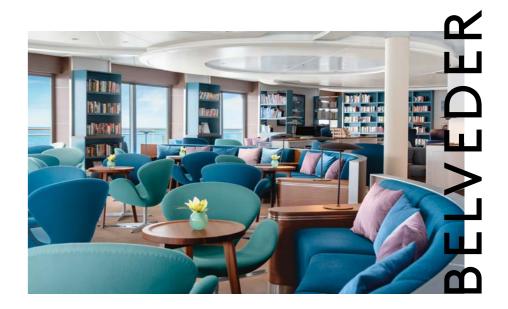

Tea and coffee lounge with a library. Providing breathtaking panoramic views, the Belvedere is the ideal place to enjoy a little time out. But it's also an atmospheric lounge where readings and concerts are held.