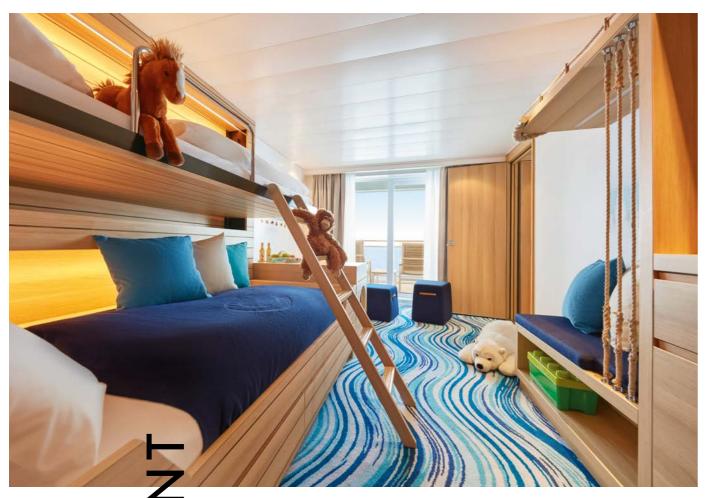

FAMILY APARTME

- Connecting doors between the rooms and the verandas.
- Separate toilets.
- Free mini bars.

The furniture of one of the living areas has been tailored especially for our younger passengers:

- Two twin beds, one of which is a Pullman (80 × 200 cm [2.6 × 6.5 ft]).
- Bathtub (140 × 80 cm [4.6 × 2.6 ft]).
- Age-appropriate range of toys and games including a games console.

THE WORLD AHEAD OF US