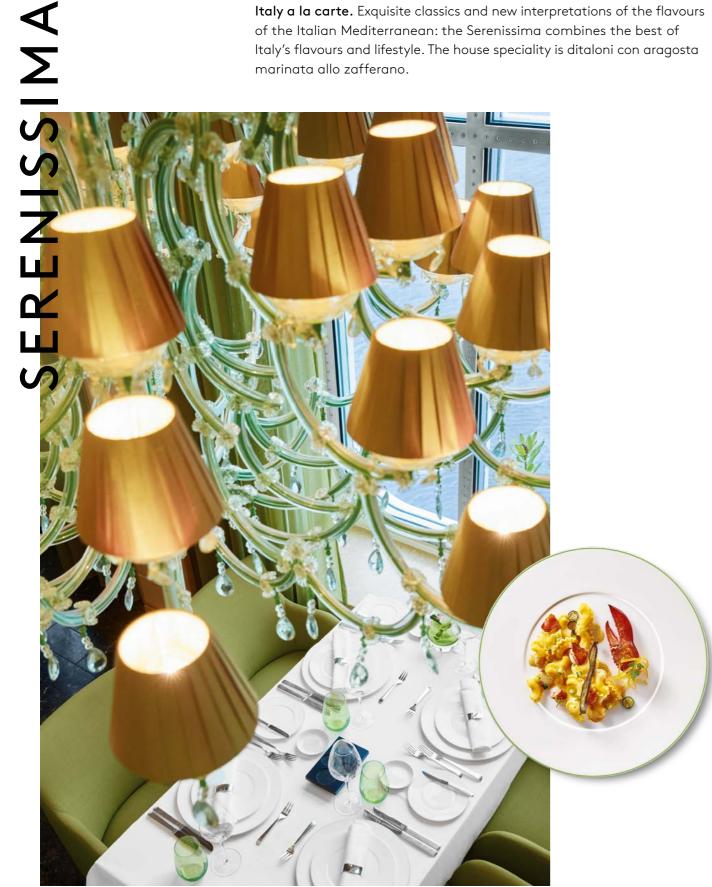

ELEME

Italy a la carte. Exquisite classics and new interpretations of the flavours of the Italian Mediterranean: the Serenissima combines the best of Italy's flavours and lifestyle. The house speciality is ditaloni con aragosta marinata allo zafferano.