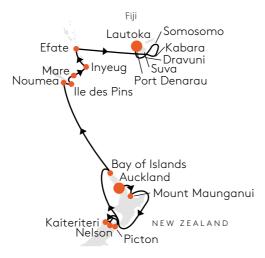

## CHRISTMAS IN PARADISE.

The year couldn't end on a better note: let the EUROPA 2 take you away to idyllic islands in the South Pacific. Exotic nature, bubbling geysers, coral reefs and white sandy beaches await you on a unique cruise from Auckland to Fiji.

| Itinera | ry  | $ \mathring{\bot} = \text{at anchor}  \angle = \text{Zodiac landing}^* $ |
|---------|-----|--------------------------------------------------------------------------|
|         |     | Individual travel arrangements to Auckland                               |
| 18 Dec  | Wed | Auckland/New Zealand                                                     |
| 19 Dec  | Thu | Mount Maunganui (Tauranga)/New Zealand                                   |
| 20 Dec  | Fri | Relaxation at sea                                                        |
| 21 Dec  | Sat | Kaiteriteri/New Zealand 🕹, Nelson/New Zealand                            |
| 22 Dec  | Sun | Picton/New Zealand                                                       |
| 23 Dec  | Mon | Relaxation at sea                                                        |
| 24 Dec  | Tue | Bay of Islands/New Zealand ₺                                             |
| 25 Dec  | Wed | Relaxation at sea                                                        |
| 26 Dec  | Thu | Relaxation at sea                                                        |
| 27 Dec  | Fri | Noumea/Grande Terre/New Caledonia                                        |
| 28 Dec  | Sat | lle des Pins/New Caledonia 🕹                                             |
| 29 Dec  | Sun | Mare/Loyalty Islands/New Caledonia 🕹                                     |
| 30 Dec  | Mon | lnyeug (Mystery Island)/Vanuatu 🕹                                        |
| 31 Dec  | Tue | Port Vila/Efate/Vanuatu                                                  |
| 01 Jan  | Wed | Relaxation at sea                                                        |
| 02 Jan  | Thu | Suva/Viti Levu/Fiji                                                      |
| 03 Jan  | Fri | Kabara/Lau Group/Fiji $\mathop{\updownarrow} Z$                          |
| 04 Jan  | Sat | Somosomo/Taveuni/Fiji ₺                                                  |
| 05 Jan  | Sun | Dravuni/Fiji ₺                                                           |
| 06 Jan  | Mon | Port Denarau/Viti Levu/Fiji 🕹                                            |
|         |     | Lautoka/Viti Levu/Fiji                                                   |
|         |     | Overnight stay on board                                                  |
| 07 Jan  | Tue | Lautoka                                                                  |

Individual travel arrangements from Lautoka

KOALAS, KANGAROOS AND SOUTH SEA DREAMS.

"Happy New Year" - this wish will come true for you in the most wonderful way. With the EUROPA 2, you will set off on a cruise full of unforgettable experiences from Lautoka, Fiji.