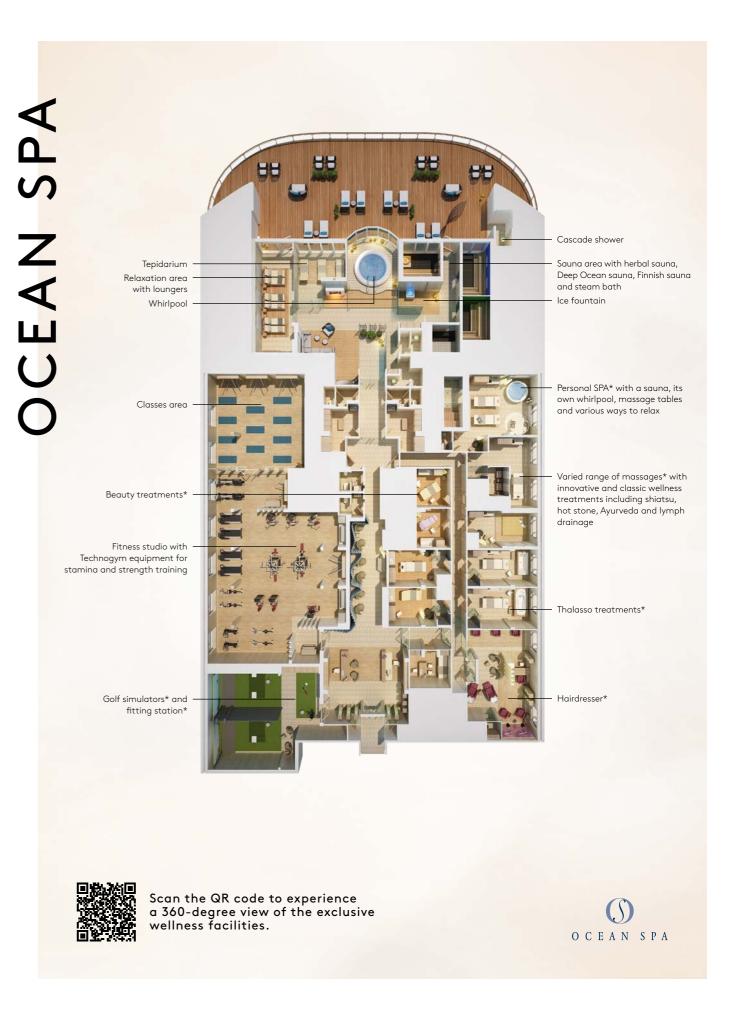

RELAXATION, FITNESS & GOLF

A WHOLE WORLD OF POSSIBILITIES:

MASSAGES

RELAXATION, FITNESS & GOLF

Elegant and spacious, the modern wellness and sports area of the OCEAN SPA features an interior spanning more than 600 m² (6,458 ft²) and an outdoor area of 200 m² (2,153 ft²). The OCEAN SPA thus offers everything you need for personal well-being: plenty of space for saunas, professional cosmetic treatments and revitalising massages as well as a modern fitness studio and a chance to practice your swing in the golf simulator. There's also a 15 m (49 ft) pool—which many guests consider to be the best place on board.