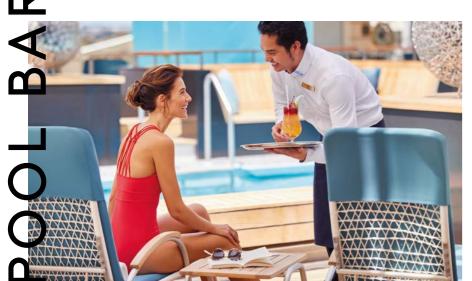

BARS 35

Six bars with a unique charm for celebrating – day and night. Each with its very own, unmistakable atmosphere, from lounge to glamour. The perfect way to start the evening memorably and round off every day. You can enjoy a unique ambience and excellent drinks in each of the stylish locations.

Sun, refreshments and warm waffles. In the pool or at the pool-side bar-which is the best place for maximum refreshment? This relaxed meeting place on the Pool Deck serves snacks at breakfast and lunchtime, and our famous waffles in the afternoon, plus fresh juices and coffee specialities. It then takes on a laid-back atmosphere into the evening.