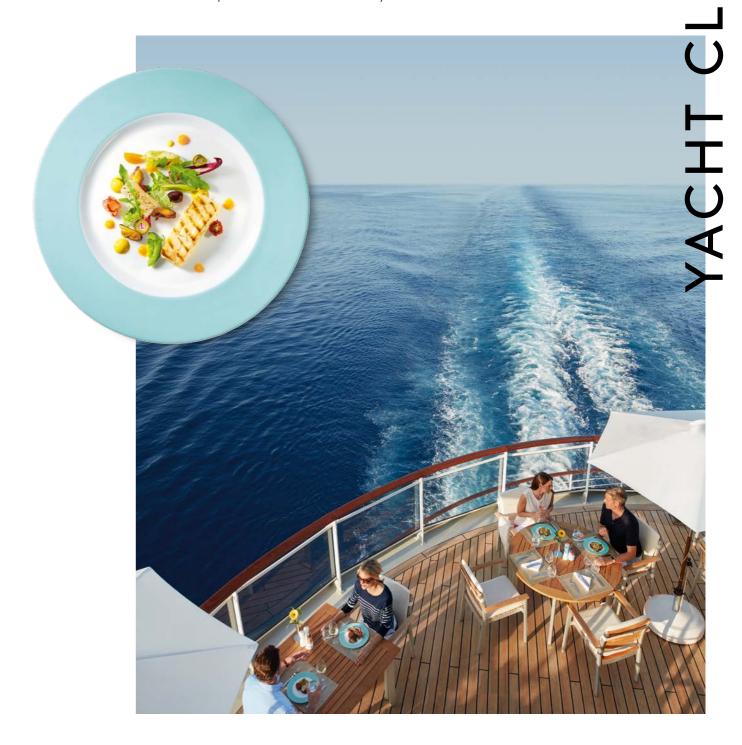

Wine tastings. In the neighbouring Grande Reserve, the focus is on fine wines, which you can taste in small groups under the direction of a sommelier (at a surcharge).

Relaxed enjoyment, also under an open sky. At the Yacht Club, you can experience the finest cuisine and an unforgettable panoramic ocean view, from breakfast to dinner time. Fresh salads, antipasti from the buffet and freshly grilled specialities, fish, pasta and dishes cooked a la minute direct from the open chef's stations await you.