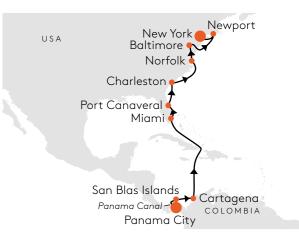

## AROUND THE WORLD IN 28 CRUISES.

NEW YORK

PANAMA CITY

• LOS ANGELES

#### MEDITERRANEAN

October 2024 page 68 July to September 2025 page 89

#### ASIA

October to November 2024 page 70 January to March 2025 page 76

#### **OCEANIA**

November 2024 to January 2025 page 72

#### NORTH & CENTRAL AMERICA

March to June 2025 page 80

#### NORTHERN & WESTERN EUROPE

June to July 2025 page 85

TOKYO/YOKOHAMA

SHANGHAI

KONG

COLOMBO •

OCEANIA

BENOA

MELBOURNE •

White and blue cube-shaped houses, turquoise sea and fabulous sunshine: experience the coasts of Croatia, Montenegro and Greece from their most enchanting sides.

|        |     | Individual travel arrangements to Dubrovnik |
|--------|-----|---------------------------------------------|
| 01 Oct | Tue | Dubrovnik/Croatia                           |
| 02 Oct | Wed | Split/Croatia                               |
| 03 Oct | Thu | Kotor/Montenegro                            |
| 04 Oct | Fri | Kerkyra/Corfu/Ionian Islands/Greece         |
| 05 Oct | Sat | Relaxation at sea                           |
| 06 Oct | Sun | Nauplia/Peloponnese/Greece 🕹                |
| 07 Oct | Mon | Hydra/Saronic Islands/Greece பீ             |
| 08 Oct | Tue | Thira/Santorini/Cyclades/Greece 🕹           |
| 09 Oct | Wed | Mykonos/Cyclades/Greece 🕹                   |
| 10 Oct | Thu | Piraeus (Athens)/Greece                     |
|        |     | Individual travel arrangements from Piraeus |