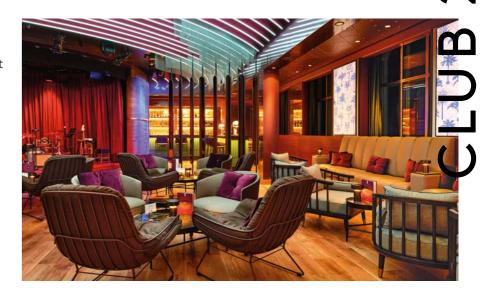

BARS 35

Six bars with a unique charm for celebrating – day and night. Each with its very own, unmistakable atmosphere, from lounge to glamour. The perfect way to start the evening memorably and round off every day. You can enjoy a unique ambience and excellent drinks in each of the stylish locations.

Concerts, comedy and cabaret.

With its bar and lounge area and small stage, Club 2 will also adapt its ambience to the cruise route, constantly changing its colour and lighting concept. Bring your day to a close enjoying our fine selection of drinks and snacks that match the destination, and be inspired by our varied entertainment programme.