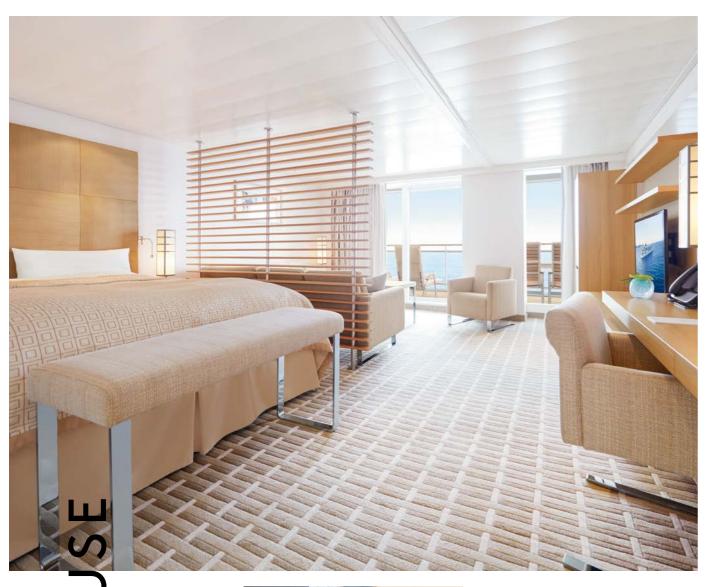

passengers: 500

Medium-sized cruise ship length: 250 m (820 ft) passengers: 2,550

Large cruise ship length: 360 m (1,181 ft) passengers: 5,408

Passenger numbers: † = 100 passengers

The EUROPA 2 suites are modern and stylish retreats in which to enjoy private moments. Suites up to 114 m² (1,227 ft²) in size are available – naturally with their own veranda and a wonderful ocean view.

Scan the QR code to experience a 360-degree view of the suites.

SPACIOUS AND LUXURIOUS:

• Living area: 99 m² (1,066 ft²); veranda: 15 m² (161 ft²).

- Separate living and sleeping areas.
- Separate dining table.
- Guest toilet.
- Bathroom with two sinks.
- Shower with steam sauna.
- Whirlpool and daybed in the bathroom.
- Butler service.
- Free mini bar.
- Exclusive service privileges (see price insert page 7).