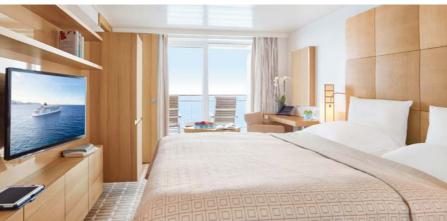

• Living area: 42 m² (452 ft²); veranda: 10 m² (108 ft²).

- Walk-in wardrobe.
- Bathroom with two sinks.
- Whirlpool tub and separate shower.
- Separate toilet.
- Butler service.
- Free mini bar.

A Penthouse Suite with fully accessible facilities can also be booked. Here the toilet is in the bathroom.