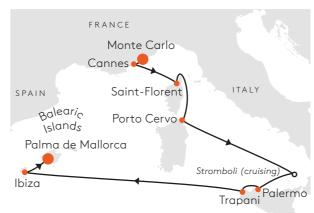

#### SEPTEMBER 2025

| 01  | Mon   | Rovinj 🕹                 | 08.00 | 18.00  |
|-----|-------|--------------------------|-------|--------|
| 02  | Tue   | Zadar 🕹                  | 08.00 | 18.00  |
| 03  | Wed   | Korcula City (Korcula) 🕹 | 08.30 | 18.00  |
| 04  | Thu   | Dubrovnik                | 07.00 |        |
| EU) | (2519 |                          | P/    | AGE 93 |
| 04  | Thu   | Dubrovnik                |       | 22.00  |
| 05  | Fri   | Hvar 🕹                   | 08.00 | 23.00  |
| 06  | Sat   | Split                    | 07.00 | 17.00  |
|     |       | Kotor                    | 10.00 |        |
| 08  |       | Corfu                    | 10.00 |        |
|     |       | Argostoli (Kefalonia)    | 08.00 | 18.00  |
|     |       | Relaxation at sea        |       |        |
| 11  |       | Nauplia 🕹                | 07.00 |        |
| 12  | Fri   | Spetses Å                | 07.00 | 22.00  |
| 13  | Sat   | ,                        | 05.00 |        |
|     | (2520 |                          | P/    | \GE 94 |
| 13  |       | Piraeus (Athens)         |       | 19.00  |
| 14  |       |                          | 10.00 |        |
|     | Mon   |                          | 08.00 |        |
|     |       | Kavala                   | 09.00 | 24.00  |
| 17  | Wed   | Passage Dardanelles      |       |        |
| 18  |       | Istanbul                 | 07.00 |        |
|     |       | Istanbul                 |       | 23.00  |
| 20  | Sat   | Passage Dardanelles      |       |        |
|     | Sun   | ,                        | 08.00 | 19.00  |
| 22  |       | Piraeus (Athens)         | 05.00 |        |
|     | (2521 | <b>5.</b>                | P/    | AGE 95 |
| 22  |       | Piraeus (Athens)         | 00.00 | 19.00  |
| 23  |       | Santorini Å              |       | 23.00  |
| 24  |       | Agios Nikolaos (Crete)   | 08.00 |        |
| 25  | Thu   | Naxos Å                  | 08.00 | 17.00  |
| 27  | F .   | Mykonos &                | 20.00 | 10.00  |
| 26  | Fri   | Mykonos 🗓                | 00.00 | 18.00  |
| 27  |       | Bodrum                   |       | 18.00  |
| 28  |       | Paros Å                  | 08.00 |        |
| 29  | ivion | Hydra Å                  | 07.00 | 17.00  |
| 70  | _     | Piraeus (Athens)         | 22.00 |        |
| 30  | Tue   | Piraeus (Athens)         |       |        |

| 17                         | Sun                                    | Relaxation at sea                                                        |                                     |                                            |
|----------------------------|----------------------------------------|--------------------------------------------------------------------------|-------------------------------------|--------------------------------------------|
| 18                         | Mon                                    | Marseille [                                                              | 08.00                               | 18.00                                      |
| 19                         | Tue                                    | Cannes 🗓 🗓                                                               | 08.00                               | 18.00                                      |
| 20                         | Wed                                    | Calvi (Corsica) 🕹                                                        | 08.00                               | 18.00                                      |
| 21                         | Thu                                    | Portofino 🕹                                                              | 08.00                               | 18.00                                      |
| 22                         | Fri                                    | Livorno (Florence) [                                                     | 07.00                               | 19.00                                      |
| 23                         | Sat                                    | Elba 🕹                                                                   | 08.00                               | 18.00                                      |
| 24                         | Sun                                    | Porto Santo Stefano 🕹                                                    | 08.00                               | 21.00                                      |
| 25                         | Mon                                    | Civitavecchia (Rome)                                                     | 05.00                               |                                            |
|                            |                                        |                                                                          |                                     |                                            |
| EUX                        | (2518                                  |                                                                          | P/                                  | AGE 92                                     |
| EU)<br>25                  |                                        | Civitavecchia (Rome)                                                     | P/                                  | GE 92<br>19.00                             |
| 25                         | Mon                                    | Civitavecchia (Rome)                                                     | 09.00                               | 19.00                                      |
| 25                         | <b>Mon</b><br>Tue                      |                                                                          |                                     | <b>19.00</b> 21.30                         |
| <b>25</b><br>26            | <b>Mon</b><br>Tue                      | Capri Å                                                                  | 09.00                               | <b>19.00</b> 21.30 20.00                   |
| <b>25</b><br>26            | Mon<br>Tue<br>Wed                      | Capri Å<br>Lipari Å                                                      | 09.00<br>08.30                      | 19.00<br>21.30<br>20.00<br>vening          |
| <b>25</b><br>26<br>27      | Mon<br>Tue<br>Wed                      | Capri Å<br>Lipari Å<br>Stromboli (cruising)                              | 09.00<br>08.30<br>in the e          | 19.00<br>21.30<br>20.00<br>vening          |
| 25<br>26<br>27<br>28       | Mon<br>Tue<br>Wed<br>Thu<br>Fri        | Capri &<br>Lipari &<br>Stromboli (cruising)<br>Messina (Sicily)          | 09.00<br>08.30<br>in the e          | 19.00<br>21.30<br>20.00<br>vening          |
| 25<br>26<br>27<br>28<br>29 | Mon<br>Tue<br>Wed<br>Thu<br>Fri<br>Sat | Capri Å Lipari Å Stromboli (cruising) Messina (Sicily) Relaxation at sea | 09.00<br>08.30<br>in the e<br>07.00 | 19.00<br>21.30<br>20.00<br>vening<br>19.00 |