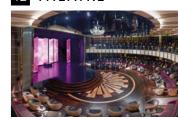

Concerts, comedy and cabaret.

With its bar and lounge area and small stage, Club 2 will also adapt its ambience to the cruise route, constantly changing its colour and lighting concept. Bring your day to a close enjoying our fine selection of drinks and snacks that match the destination, and be inspired by our varied entertainment programme.