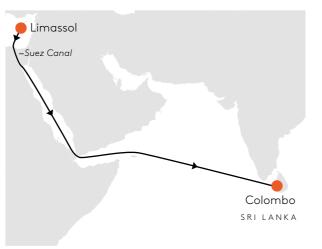

## A HEAVENLY BREAK AT SEA.

Enjoy the casual lifestyle of the EUROPA 2 and endless moments of well-being: the cruise from Cyprus through the Suez Canal to the Indian Ocean features relaxing days at sea and the most precious luxury of all: plenty of time for yourself.

#### Itinerary

Individual travel arrangements to Limassol **19 Oct** Sat Limassol/Cyprus

20 Oct Sun Relaxation at sea

21 Oct Mon Daytime passage Suez Canal/Egypt Relaxation at sea

29 Oct Tue

30 Oct Wed Colombo/Sri Lanka Overnight stay on board

31 Oct Thu Colombo

Individual travel arrangements from Colombo

RICKSHAWS, RAINFOREST AND RICE TERRACES.

Welcome to unforgettable experiences. On this exclusive cruise from Sri Lanka to Bali, you will encounter fascinating cultures and discover heavenly places.