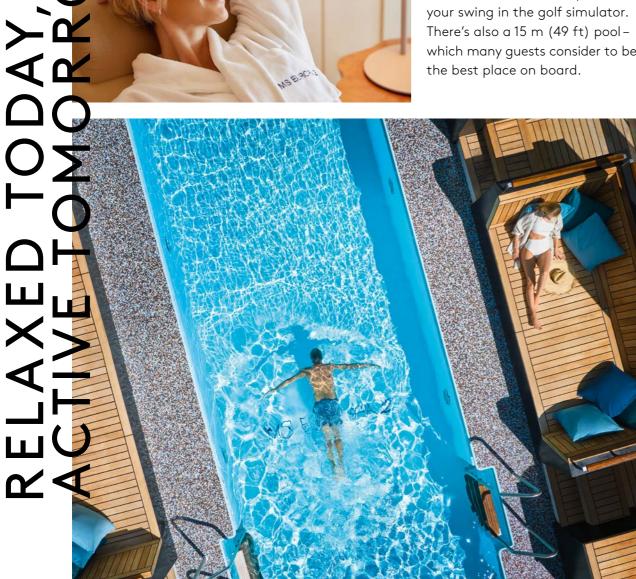

RELAXATION, FITNESS & GOLF

A WHOLE WORLD OF POSSIBILITIES:

MASSAGES

RELAXATION, FITNESS & GOLF

Elegant and spacious, the modern wellness and sports area of the OCEAN SPA features an interior spanning more than 600 m² (6,458 ft²) and an outdoor area of 200 m² (2,153 ft²). The OCEAN SPA thus offers everything you need for personal well-being: plenty of space for saunas, professional cosmetic treatments and revitalising massages as well as a modern fitness studio and a chance to practice your swing in the golf simulator. There's also a 15 m (49 ft) pool—which many guests consider to be the best place on board.

Visit the most beautiful golf courses in the world with the EUROPA 2 and benefit from the inside knowledge and expertise of experienced PGA golf professionals. And in case you want to perfect your swing at sea, miles away from the nearest green, we have two cuttingedge golf simulators that you can use. Look forward to the best golf experience of your life – exclusive, but in relaxed company. For further details, visit www.hl-cruises.com/golf-cruises