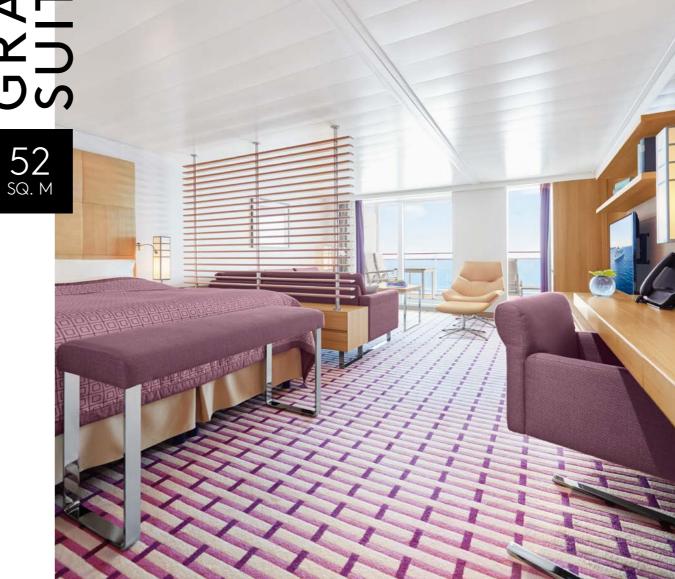

88 SQ. M

GRAND

- Living area: 78 m² (840 ft²); veranda: 10 m² (108 ft²).
- Separate living and sleeping areas.
- Separate dining table.
- Guest toilet.
- Bathroom with two sinks.
- Shower with steam sauna.
- Whirlpool and daybed in the bathroom.
- Butler service.
- Free mini bar.
- Exclusive service privileges (see price insert page 7).