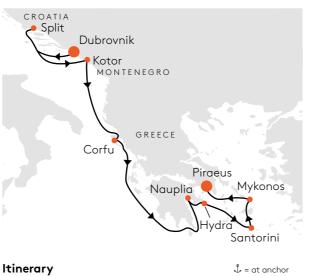

MELBOURNE •

White and blue cube-shaped houses, turquoise sea and fabulous sunshine: experience the coasts of Croatia, Montenegro and Greece from their most enchanting sides.

|        |     | Individual travel arrangements to Dubrovnik |
|--------|-----|---------------------------------------------|
| 01 Oct | Tue | Dubrovnik/Croatia                           |
| 02 Oct | Wed | Split/Croatia                               |
| 03 Oct | Thu | Kotor/Montenegro                            |
| 04 Oct | Fri | Kerkyra/Corfu/Ionian Islands/Greece         |
| 05 Oct | Sat | Relaxation at sea                           |
| 06 Oct | Sun | Nauplia/Peloponnese/Greece 🕹                |
| 07 Oct | Mon | Hydra/Saronic Islands/Greece பீ             |
| 08 Oct | Tue | Thira/Santorini/Cyclades/Greece 🕹           |
| 09 Oct | Wed | Mykonos/Cyclades/Greece 🕹                   |
| 10 Oct | Thu | Piraeus (Athens)/Greece                     |
|        |     | Individual travel arrangements from Piraeus |

## GREECE'S PICTURE-BOOK LOCATIONS.

Why dream of one island when you can discover several at once? Let the EUROPA 2 take you to the most picturesque islands in Greece.

#### Itinerary $\mathring{\mathbb{L}}$ = at anchor Individual travel arrangements to Piraeus

10 Oct Thu Piraeus (Athens)/Greece **11 Oct** Fri Kavala/Greece

12 Oct Sat Mykonos/Cyclades/Greece ₺ **13 Oct** Sun Thira/Santorini/Cyclades/Greece ♣