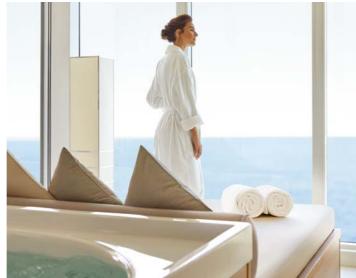

RELAXATION, FITNESS & GOLF

A WHOLE WORLD OF POSSIBILITIES:

MASSAGES

RELAXATION, FITNESS & GOLF

Elegant and spacious, the modern wellness and sports area of the OCEAN SPA features an interior spanning more than 600 m² (6,458 ft²) and an outdoor area of 200 m² (2,153 ft²). The OCEAN SPA thus offers everything you need for personal well-being: plenty of space for saunas, professional cosmetic treatments and revitalising massages as well as a modern fitness studio and a chance to practice your swing in the golf simulator. There's also a 15 m (49 ft) pool—which many guests consider to be the best place on board.