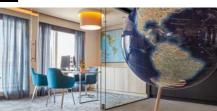

passengers: 500

Medium-sized cruise ship length: 250 m (820 ft) passengers: 2,550

Large cruise ship length: 360 m (1,181 ft) passengers: 5,408

Passenger numbers: † = 100 passengers

The EUROPA 2 suites are modern and stylish retreats in which to enjoy private moments. Suites up to 114 m² (1,227 ft²) in size are available – naturally with their own veranda and a wonderful ocean view.

Scan the QR code to experience a 360-degree view of the suites.

SPACIOUS AND LUXURIOUS:

• Living area: 99 m² (1,066 ft²); veranda: 15 m² (161 ft²).

- Separate living and sleeping areas.
- Separate dining table.
- Guest toilet.
- Bathroom with two sinks.
- Shower with steam sauna.
- Whirlpool and daybed in the bathroom.
- Butler service.
- Free mini bar.
- Exclusive service privileges (see price insert page 7).