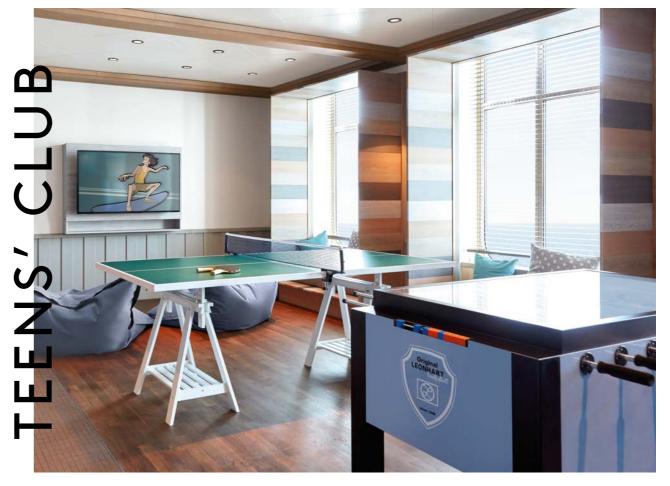

There's never a minute of boredom in the Teens' Club – thanks to its games consoles, chill-out zones, parties, the programme of excursions\*\* and banana boat rides (on selected cruises).

- A wide range of activities for 11- to 15-year olds, including parties, films, hip-hop courses (on selected cruises) and specially designed teens' excursions\*\*.
- Wii games console, PlayStation, table football and table tennis.
- Chill-out area.