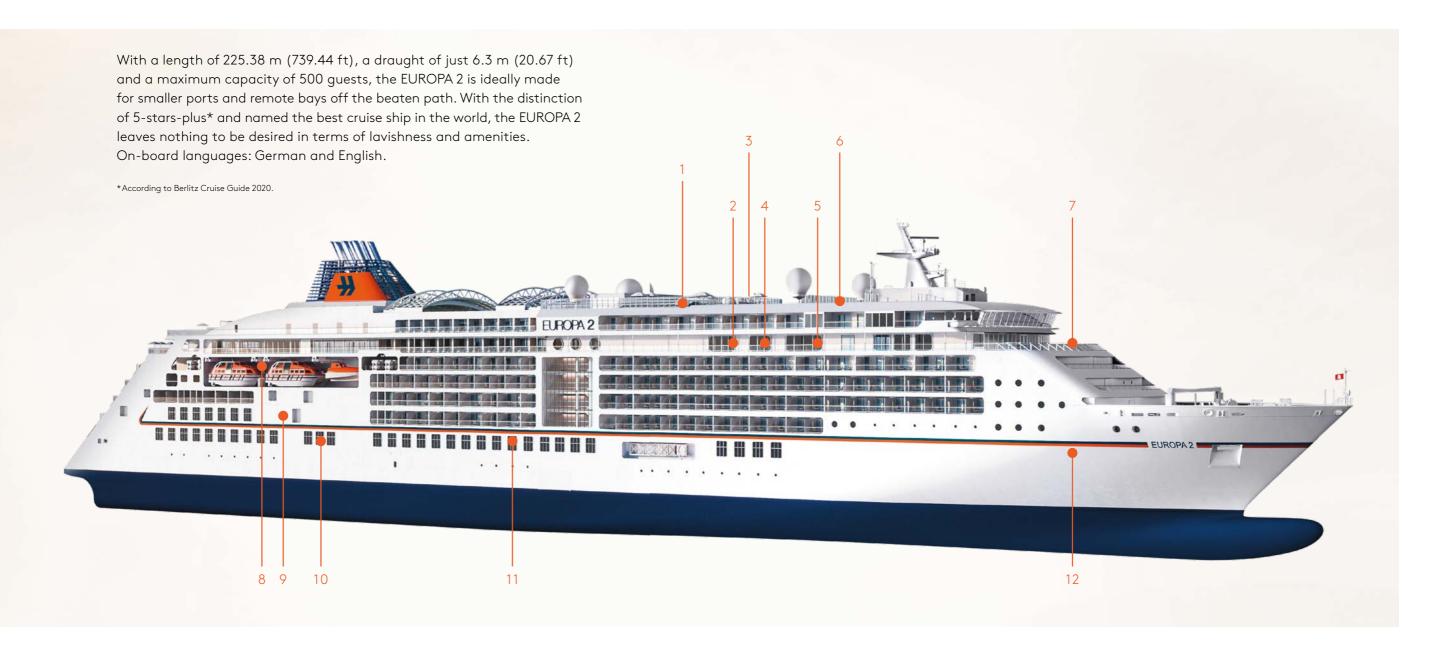

With a maximum of 500 guests, you'll experience the utmost in personal space and individual service on your cruise with an exceptionally luxurious crew-to-passenger ratio of almost one to one. The EUROPA 2 combines comfort with a high degree of flexibility in that it can also visit small harbours and places off the beaten track. Welcome on board to the freedom that takes you places!

passengers: 500

Medium-sized cruise ship length: 250 m (820 ft) passengers: 2,550

Large cruise ship length: 360 m (1,181 ft) passengers: 5,408

Passenger numbers: † = 100 passengers

The EUROPA 2 suites are modern and stylish retreats in which to enjoy private moments. Suites up to 114 m² (1,227 ft²) in size are available – naturally with their own veranda and a wonderful ocean view.