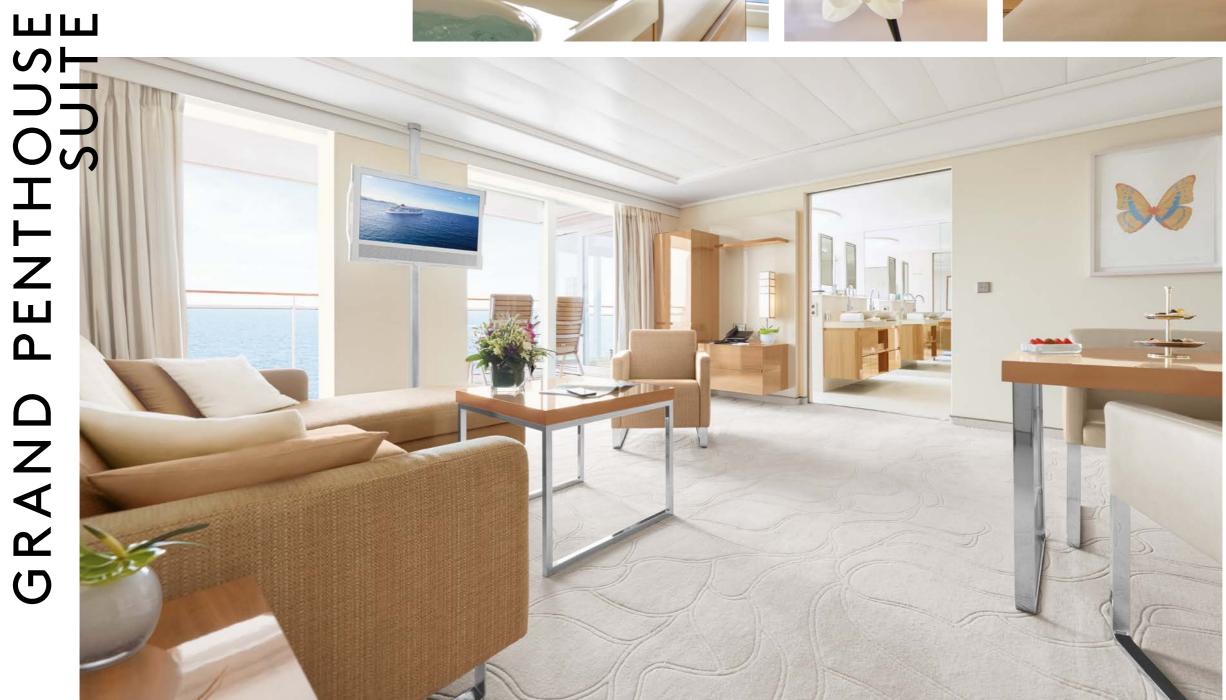

88 SQ. M

GRAND

- Living area: 78 m² (840 ft²); veranda: 10 m² (108 ft²).
- Separate living and sleeping areas.
- Separate dining table.
- Guest toilet.
- Bathroom with two sinks.
- Shower with steam sauna.
- Whirlpool and daybed in the bathroom.
- Butler service.
- Free mini bar.
- Exclusive service privileges (see price insert page 7).