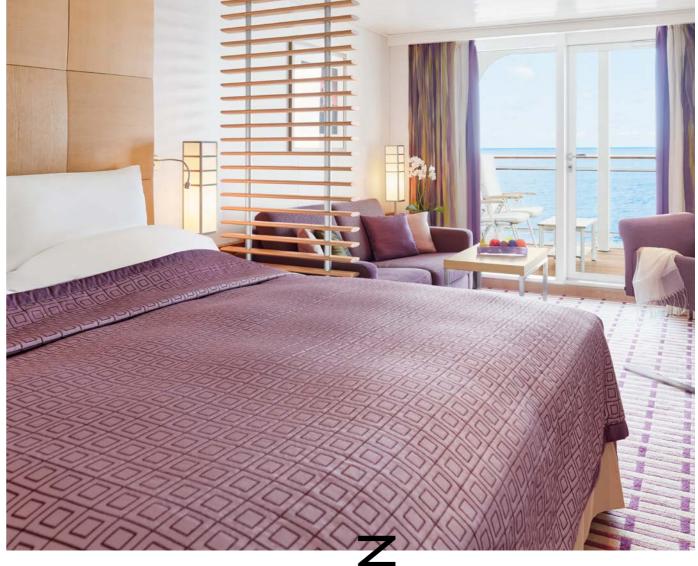

• Living area: 42 m² (452 ft²); veranda: 10 m² (108 ft²).

- Walk-in wardrobe.
- Bathroom with two sinks.
- Whirlpool tub and separate shower.
- Separate toilet.
- Butler service.
- Free mini bar.

A Penthouse Suite with fully accessible facilities can also be booked. Here the toilet is in the bathroom.

GRAND OCEA SUITE

• Living area: 42 m² (452 ft²); veranda: 10 m² (108 ft²).

- Separate toilet.
- Natural light in the bathroom.
- Shower with steam sauna.
- Whirlpool tub.
- Free mini bar.

PENTHOUS

52 sq. m