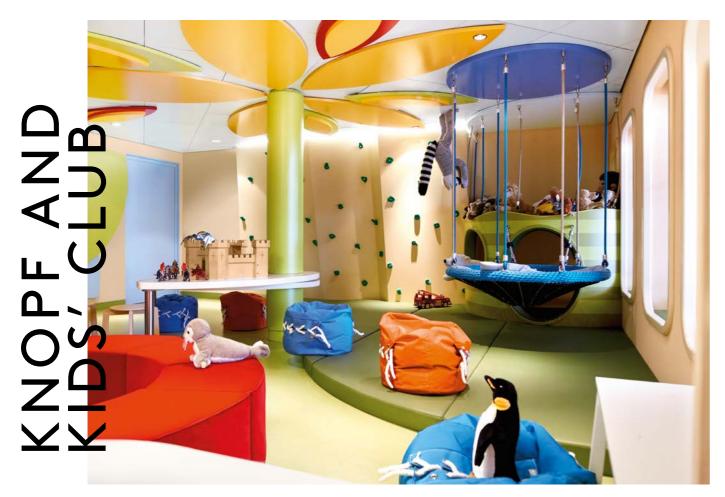

FAMILY 53

A ball pit, a Steiff Cuddle Lounge full of furry friends, a building corner, a climbing castle and plenty of toys – this is freedom that takes you places. At least, it is if you ask our youngest guests.

- Great fun for children aged 2 to 3 years.
- Ball pit.
- Sensory wall.
- Steiff Cuddle Lounge.
- Childcare provided by experienced nannies.

## FOR OUR YOUNG PASSENGERS

- Discoveries for children aged 4 to 10 years.
- Building corner, research laboratory, computer corner, climbing castle and a children's library.
- Age-appropriate children's excursions\*\*.
- Childcare provided by experienced nannies.