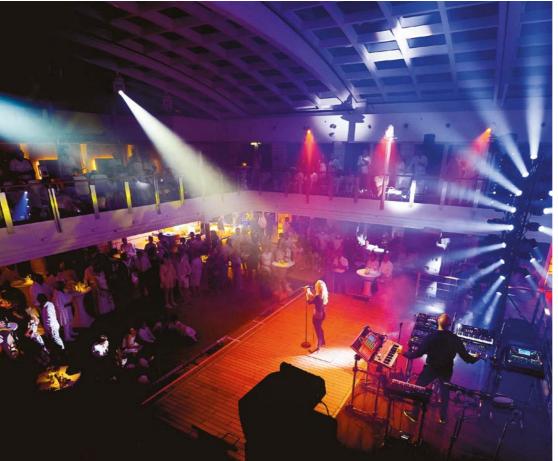

#### MS EUROPA 2 UNPLUGGED® - GOOSEBUMPS INCLUDED

Swap large concert hall shows for an acoustic and personal experience with your star – the concerts in the theatre on board the EUROPA 2 create an intimate ambience. Enjoy exclusive encounters with outstanding musicians.