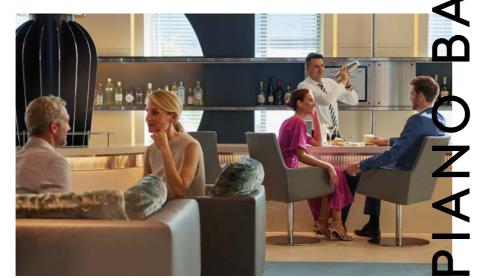

BARS 35

Six bars with a unique charm for celebrating – day and night. Each with its very own, unmistakable atmosphere, from lounge to glamour. The perfect way to start the evening memorably and round off every day. You can enjoy a unique ambience and excellent drinks in each of the stylish locations.

Stylish meeting place. The Piano Bar is modelled on the bars found in classic grand hotels: a place to sit back with a first-class drink while you reflect on the highlights of your day and enjoy relaxing music from the Steinway grand piano. All this plus an ocean view that no hotel in the world can match.