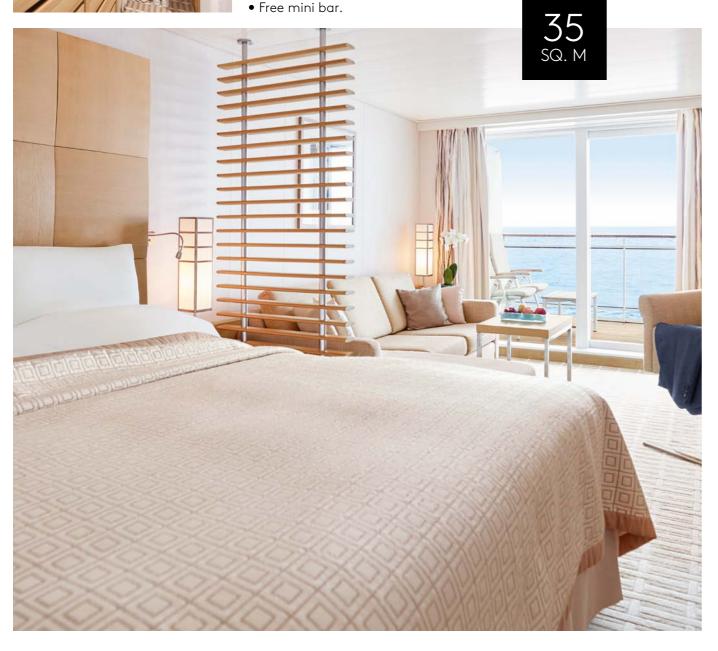

88 SQ. M

GRAND

- Living area: 78 m² (840 ft²); veranda: 10 m² (108 ft²).
- Separate living and sleeping areas.
- Separate dining table.
- Guest toilet.
- Bathroom with two sinks.
- Shower with steam sauna.
- Whirlpool and daybed in the bathroom.
- Butler service.
- Free mini bar.
- Exclusive service privileges (see price insert page 7).