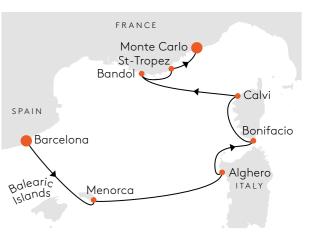

## AROUND THE WORLD IN 28 CRUISES.

NEW YORK

PANAMA CITY

• LOS ANGELES

#### MEDITERRANEAN

October 2024 page 68 July to September 2025 page 89

#### ASIA

October to November 2024 page 70 January to March 2025 page 76

#### **OCEANIA**

November 2024 to January 2025 page 72

#### NORTH & CENTRAL AMERICA

March to June 2025 page 80

#### NORTHERN & WESTERN EUROPE

June to July 2025 page 85

TOKYO/YOKOHAMA

SHANGHAI

KONG

COLOMBO •

OCEANIA

BENOA