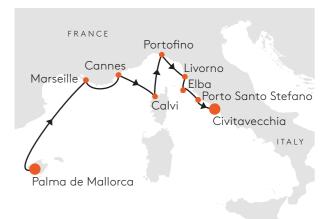

| 17                         | Sun                                    | Relaxation at sea                                                        |                                     |                                            |
|----------------------------|----------------------------------------|--------------------------------------------------------------------------|-------------------------------------|--------------------------------------------|
| 18                         | Mon                                    | Marseille [                                                              | 08.00                               | 18.00                                      |
| 19                         | Tue                                    | Cannes 🗓 🗓                                                               | 08.00                               | 18.00                                      |
| 20                         | Wed                                    | Calvi (Corsica) 🕹                                                        | 08.00                               | 18.00                                      |
| 21                         | Thu                                    | Portofino 🕹                                                              | 08.00                               | 18.00                                      |
| 22                         | Fri                                    | Livorno (Florence) [                                                     | 07.00                               | 19.00                                      |
| 23                         | Sat                                    | Elba 🕹                                                                   | 08.00                               | 18.00                                      |
| 24                         | Sun                                    | Porto Santo Stefano 🕹                                                    | 08.00                               | 21.00                                      |
| 25                         | Mon                                    | Civitavecchia (Rome)                                                     | 05.00                               |                                            |
|                            |                                        |                                                                          |                                     |                                            |
| EUX                        | (2518                                  |                                                                          | P/                                  | AGE 92                                     |
| EU)<br>25                  |                                        | Civitavecchia (Rome)                                                     | P/                                  | GE 92<br>19.00                             |
| 25                         | Mon                                    | Civitavecchia (Rome)                                                     | 09.00                               | 19.00                                      |
| 25                         | <b>Mon</b><br>Tue                      |                                                                          |                                     | <b>19.00</b> 21.30                         |
| <b>25</b><br>26            | <b>Mon</b><br>Tue                      | Capri Å                                                                  | 09.00                               | <b>19.00</b> 21.30 20.00                   |
| <b>25</b><br>26            | Mon<br>Tue<br>Wed                      | Capri Å<br>Lipari Å                                                      | 09.00<br>08.30                      | 19.00<br>21.30<br>20.00<br>vening          |
| <b>25</b><br>26<br>27      | Mon<br>Tue<br>Wed                      | Capri Å<br>Lipari Å<br>Stromboli (cruising)                              | 09.00<br>08.30<br>in the e          | 19.00<br>21.30<br>20.00<br>vening          |
| 25<br>26<br>27<br>28       | Mon<br>Tue<br>Wed<br>Thu<br>Fri        | Capri &<br>Lipari &<br>Stromboli (cruising)<br>Messina (Sicily)          | 09.00<br>08.30<br>in the e          | 19.00<br>21.30<br>20.00<br>vening          |
| 25<br>26<br>27<br>28<br>29 | Mon<br>Tue<br>Wed<br>Thu<br>Fri<br>Sat | Capri Å Lipari Å Stromboli (cruising) Messina (Sicily) Relaxation at sea | 09.00<br>08.30<br>in the e<br>07.00 | 19.00<br>21.30<br>20.00<br>vening<br>19.00 |