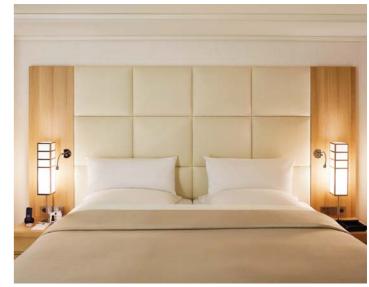

passengers: 500

Medium-sized cruise ship length: 250 m (820 ft) passengers: 2,550

Large cruise ship length: 360 m (1,181 ft) passengers: 5,408

Passenger numbers: † = 100 passengers

The EUROPA 2 suites are modern and stylish retreats in which to enjoy private moments. Suites up to 114 m² (1,227 ft²) in size are available – naturally with their own veranda and a wonderful ocean view.

Scan the QR code to experience a 360-degree view of the suites.

SPACIOUS AND LUXURIOUS:

• Living area: 99 m² (1,066 ft²); veranda: 15 m² (161 ft²).

- Separate living and sleeping areas.
- Separate dining table.
- Guest toilet.
- Bathroom with two sinks.
- Shower with steam sauna.
- Whirlpool and daybed in the bathroom.
- Butler service.
- Free mini bar.
- Exclusive service privileges (see price insert page 7).