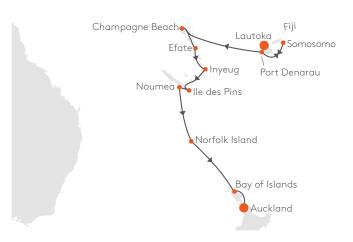

## FIJI – AUCKLAND 02 Feb –16 Feb 2024, 14 days Cruise EUX2402

- Set sail for the paradise islands of the South Pacific and finish your cruise with unforgettable impressions of New Zealand
- Exotic nature, coral reefs and white sandy beaches await you