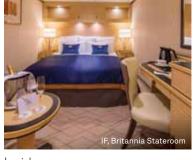

# The Britannia® experience

Sparkling wine welcomes you to your Britannia® Stateroom, whether you choose an Inside, Oceanview, or Balcony location. Each offers a king-sized – or twin beds – topped with a plush mattress.

Your steward is always on hand to help, while complimentary 24-hour room service ensures you'll always find something to eat – even in the middle of the night. As well as generous storage, a widescreen TV, complimentary Penhaligon's toiletries, bathrobes, and slippers, a nightly turndown service is provided for your comfort.