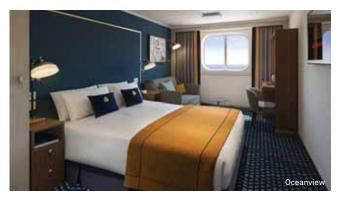

# The Britannia® experience

Sparkling wine welcomes you to your Britannia® Stateroom, whether you choose an Inside, Oceanview, or Balcony location. Each offers a king-sized – or twin beds – topped with a plush mattress.

Your steward is always on hand to help, while complimentary 24-hour room service ensures you'll always find something to eat – even in the middle of the night. As well as generous storage, a widescreen TV, complimentary Penhaligon's toiletries, bathrobes, and slippers, a nightly turndown service is provided for your comfort.