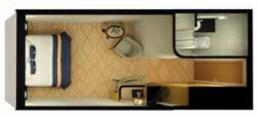

# The Britannia® experience

Sparkling wine welcomes you to your Britannia® Stateroom, whether you choose an Inside, Oceanview, or Balcony location. Each offers a king-sized – or twin beds – topped with a plush mattress.

Your steward is always on hand to help, while complimentary 24-hour room service ensures you'll always find something to eat – even in the middle of the night. As well as generous storage, a widescreen TV, complimentary Penhaligon's toiletries, bathrobes, and slippers, a nightly turndown service is provided for your comfort.