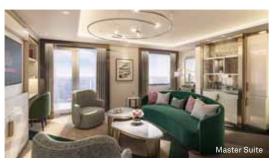

# World-class comfort

With luxurious flourishes, enhanced by stylish décor, every day on Queen Anne offers a chance to sail the world in unparalleled comfort. Rest easy in the knowledge that we have taken care of the finer details.

From a welcome drink to help ease you into your voyage, to sumptuous cotton sheets, soft bathrobes and a nightly turndown service, you'll find signature touches in each suite or stateroom, ready to usher you into a world of indulgence and unadulterated relaxation.

Feel a sense of ease in this part of the ship you can call your own while on board. Be comforted, knowing that at any time of day you can return to your exquisite accommodations to settle in and put your feet up. Whether you want to pick up your vacation read, relax in bed with a movie or curate a cocktail at your personal bar in a Queens Grill Suite.