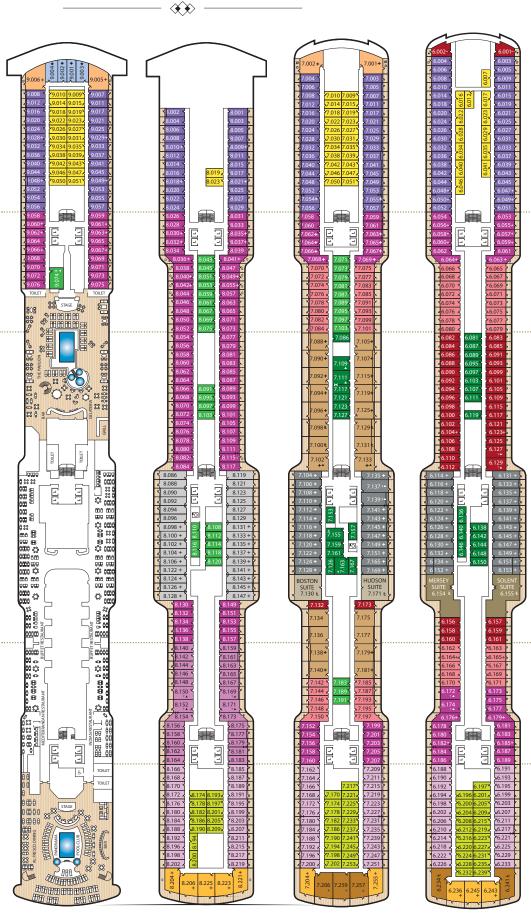

IE

#### Key to symbols

L Lift

Forward

- † Indicates 2 lower berths and 1 upper berth
- + Indicates 3rd berth is a single sofabed
- L Indicates 3rd and 4th berth is a double sofabed
- Indicates 3rd and 4th berth are a single sofabed and one upper bed
- --- Connecting staterooms
- \* Staterooms have views obstructed by lifeboats and during Panama Canal transits lifeboats are adjacent to the balcony
- v Balcony visible from above
- ▲ Wheelchair accessible
- ∼ Indicates alternative layout and configuration

2024

- ∞ Staterooms have an additional shower room
- Staterooms have metal fronted balconies

# Ship facts Maiden Season:

 Speed:
 22 knots

 Guest Capacity:
 2,996

 No. of Crew:
 1,225

 Length Overall:
 1,058 feet

 Width:
 116.8 feet

 Draft:
 27.2 feet

# Queen Anne® deck plans









# Frequently asked questions



A Cunard cruise promises wonderful moments and a lifetime of memories. To ensure the most superb vacation possible, you will want to be sure you are well prepared before you depart. Here are answers to some of the questions you may have about a Cunard cruise. For more details on any of these questions, please visit Cunard.com, contact your Travel Advisor or call Cunard at (800) 728-6273.

#### What is included in my fare?

All fares include accommodations as booked, onboard meals\* and entertainment. Fares are per person based on double occupancy and are cruise only, excluding air and transfers. Fares do not include Taxes, Fees and Port Expenses, hotel and dining service charges, CunardCare® travel protection or incidental charges such as laundry, ba