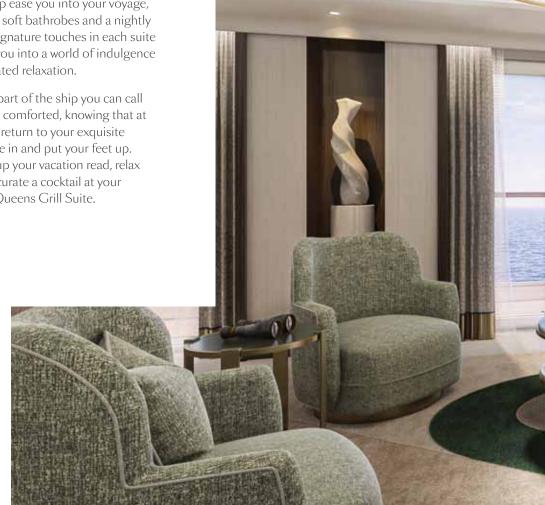

Feel a sense of ease in this part of the ship you can call your own while on board. Be comforted, knowing that at any time of day you can return to your exquisite accommodations to settle in and put your feet up. Whether you want to pick up your vacation read, relax in bed with a movie or curate a cocktail at your personal bar in a Queens Grill Suite.

#### Queens Grill

As a Queens Grill guest, you'll experience the very pinnacle of luxury travel; a sumptuous suite with separate living area and private balcony,\* attentive butler service, and use of the exclusive Grills Lounge.

#### Queens Grill Suite amenities:

Enjoy all the amenities of our Princess Grill Suites as well as:

A personal butler to take care of your every need

Expansive balcony,\* perfect for relaxing
\*The Queen Anne Suite and the Queen Victoria Suite on Queen Mary 2 do not have balconies.