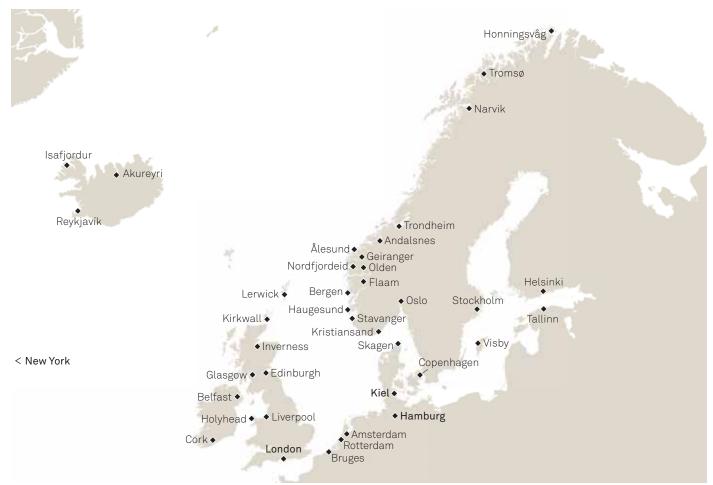

# Northern Europe and British Isles, by Cunard®

Revel in pristine scenery and strikingly beautiful cities as you explore these historic lands.

Fascinating contrasts and beguiling natural wonders provide the perfect combination for a magical vacation in Europe's northernmost nations. Journey to Iceland, home of the Golden Circle, where geothermal geysers await on tours from Reykjavík, or immerse yourself in the captivating natural beauty of Norway's deep coastal fjords.

Voyages around the British Isles offer an opportunity to retrace The Beatles' musical legacy in Liverpool, explore Edinburgh Castle on a tour from New Haven, and uncover maritime history at Titanic Belfast, an unmissable attraction in Northern Ireland.

| Cruise<br>number     | Departure<br>date | Arrival<br>date | No. of<br>nights | Ports of call                                                                                                                                                                                                                                                                                                                                                                  |
|----------------------|-------------------|-----------------|------------------|--------------------------------------------------------------------------------------------------------------------------------------------------------------------------------------------------------------------------------------------------------------------------------------------------------------------------------------------------------------------------------|
| Queen Anne<br>H413   | May 24,<br>2024   | Jun 7,<br>2024  | 14               | London (sails from Southampton), UK > Sea Day > Edinburgh (tours from New Haven), Scotland A > Sea Day > Kirkwall, Scotland > Inverness (tours from Invergordon), Scotland > Two Sea Days > Glasgow (tours from Greenock), Scotland > Belfast, Northern Ireland > Liverpool, UK > Sea Day > Cork (tours from Cobh), Ireland > Sea Day > London (disembarks in Southampton), UK |
| Queen Mary 2<br>M415 | Jun 2,<br>2024    | Jun 9,<br>2024  | 7                | London (sails from Southampton), UK > Sea Day > Skagen, Denmark <sup>A</sup> > Oslo, Norway <sup>o</sup> > Kristiansand, Norway > Sea Day > London (disembarks in Southampton), UK                                                                                                                                                                                             |

| Cruise<br>number      | Departure<br>date | Arrival<br>date | No. of nights | Ports of call                                                                                                                                                                                                                                                                                                                                                                                                                                                                       |
|-----------------------|-------------------|-----------------|---------------|-------------------------------------------------------------------------------------------------------------------------------------------------------------------------------------------------------------------------------------------------------------------------------------------------------------------------------------------------------------------------------------------------------------------------------------------------------------------------------------|
| Queen Anne<br>H415    | Jun 23,<br>2024   | Jun 30,<br>2024 | 7             | London (sails from Southampton), UK > Sea Day > Bergen, Norway > Flaam, Norway > Olden, Norway > Haugesund, Norway > Sea Day > London (disembarks in Southampton), UK                                                                                                                                                                                                                                                                                                               |
| Queen Anne<br>H415A   | Jun 23,<br>2024   | Jul 2,<br>2024  | 9             | London (sails from Southampton), UK > Sea Day > Bergen, Norway > Flaam, Norway > Olden, Norway > Haugesund, Norway > Sea Day > London (tours from Southampton), UK > Sea Day > Hamburg, Germany                                                                                                                                                                                                                                                                                     |
| Queen Anne<br>H416    | Jun 30,<br>2024   | Jul 14,<br>2024 | 14            | London (sails from Southampton), UK > Sea Day > Hamburg, Germany > Sea Day > Copenhagen, Denmark LE > Sea Day > Visby, Sweden > Tallinn, Estonia LE > Helsinki, Finland > Stockholm, Sweden > Sea Day > Kiel, Germany > Skagen, Denmark > Sea Day > London (disembarks in Southampton), UK                                                                                                                                                                                          |
| Queen Anne<br>H416B   | Jul 2,<br>2024    | Jul 11,<br>2024 | 9             | Hamburg, Germany > Sea Day > Copenhagen, Denmark LE > Sea Day > Visby, Sweden > Tallinn, Estonia LE > Helsinki, Finland > Stockholm, Sweden > Sea Day > Kiel, Germany                                                                                                                                                                                                                                                                                                               |
| Queen Mary 2<br>M420A | Jul 6,<br>2024    | Jul 27,<br>2024 | 21            | New York, USA > Seven Sea Days > London (tours from Southampton), UK > Sea Day > Kristiansand, Norway > Olden, Norway > Alesund, Norway > Stavanger, Norway > Sea Day > London (tours from Southampton), UK > Five Sea Days > New York, USA                                                                                                                                                                                                                                         |
| Queen Anne<br>H416D   | Jul 11,<br>2024   | Jul 28,<br>2024 | 17            | Kiel, Germany > Skagen, Denmark > Sea Day > London (tours from Southampton), UK > Sea Day > Inverness (tours from Invergordon), Scotland > Kirkwall, Scotland > Two Sea Days > Reykjavik, Iceland o > Isafjordur, Iceland A > Akureyri, Iceland A > Two Sea Days > Glasgow (tours from Greenock), Scotland > Sea Day > London (disembarks in Southampton), UK                                                                                                                       |
| Queen Mary 2<br>M421  | Jul 14,<br>2024   | Jul 21,<br>2024 | 7             | London (sails from Southampton), UK > Sea Day > Kristiansand, Norway > Olden, Norway > Alesund, Norway > Stavanger, Norway > London (disembarks in Southampton), UK                                                                                                                                                                                                                                                                                                                 |
| Queen Anne<br>H417    | Jul 14,<br>2024   | Jul 28,<br>2024 | 14            | London (sails from Southampton), UK > Sea Day > Inverness (tours from Invergordon), Scotland > Kirkwall, Scotland > Two Sea Days > Reykjavik, Iceland O > Isafjordur, Iceland A > Akureyri, Iceland A > Two Sea Days > Glasgow (tours from Greenock), Scotland > Sea Day > London (disembarks in Southampton), UK                                                                                                                                                                   |
| Queen Mary 2<br>M423B | Jul 27,<br>2024   | Aug 23,<br>2024 | 27            | New York, USA > Seven Sea Days > London (tours from Southampton), UK > Sea Day > Hamburg, Germany o > Sea Day > Alesund, Norway > Andalsnes, Norway PA > Olden, Norway > Bergen, Norway > Sea Day > Hamburg, Germany > Sea Day > London (tours from Southampton), UK > Six Sea Days > New York, USA                                                                                                                                                                                 |
| Queen Mary 2<br>M423D | Aug 4,<br>2024    | Aug 16,<br>2024 | 12            | London (sails from Southampton), UK > Sea Day > Hamburg, Germany O > Sea Day > Alesund, Norway > Andalsnes, Norway Pa > Olden, Norway > Bergen, Norway > Sea Day > Hamburg, Germany > Sea Day > London (disembarks in Southampton), UK                                                                                                                                                                                                                                              |
| Queen Mary 2<br>M424  | Aug 6,<br>2024    | Aug 14,<br>2024 | 8             | <b>Hamburg</b> , Germany <sup>o</sup> > Sea Day > Alesund, Norway > Andalsnes, Norway <sup>pa</sup> > Olden, Norway > Bergen, Norway > Sea Day > <b>Hamburg</b> , Germany                                                                                                                                                                                                                                                                                                           |
| Queen Anne<br>H419    | Aug 11,<br>2024   | Aug 18,<br>2024 | 7             | London (sails from Southampton), UK > Sea Day > Stavanger, Norway > Olden, Norway > Geiranger, Norway > Haugesund, Norway > Sea Day > London (disembarks in Southampton), UK                                                                                                                                                                                                                                                                                                        |
| Queen Anne<br>H420    | Aug 18,<br>2024   | Aug 28,<br>2024 | 10            | London (sails from Southampton), UK > Two Sea Days > Copenhagen, Denmark <sup>0</sup> > Skagen, Denmark > Oslo, Norway > Sea Day > Amsterdam (tours from Rotterdam), Netherlands <sup>LE</sup> > Sea Day > London (disembarks in Southampton), UK                                                                                                                                                                                                                                   |
| Queen Mary 2<br>M426A | Aug 23,<br>2024   | Sep 22,<br>2024 | 30            | New York, USA > Six Sea Days > London (tours from Southampton), UK > Sea Day > Edinburgh (tours from South Queensferry), Scotland A > Inverness (tours from Invergordon), Scotland > Two Sea Days > Glasgow (tours from Greenock), Scotland > Sea Day > Liverpool, UK O > Cork (tours from Cobh), Ireland > Sea Day > London (tours from Southampton), UK > Bruges (tours from Zeebrugge), Belgium O > Sea Day > London (tours from Southampton), UK > Six Sea Days > New York, USA |
| Queen Mary 2<br>M427  | Aug 30,<br>2024   | Sep 11,<br>2024 | 12            | London (sails from Southampton), UK > Sea Day > Edinburgh (tours from South Queensferry), Scotland A > Inverness (tours from Invergordon), Scotland > Two Sea Days > Glasgow (tours from Greenock), Scotland > Sea Day > Liverpool, UK O > Cork (tours from Cobh), Ireland > Sea Day > London (disembarks in Southampton), UK                                                                                                                                                       |
| Queen Anne<br>H422    | Sep 1,<br>2024    | Sep 8,<br>2024  | 7             | London (sails from Southampton), UK > Sea Day > Haugesund, Norway > Nordfjordeid, Norway A > Geiranger, Norway PA > Bergen, Norway > Sea Day > London (disembarks in Southampton), UK                                                                                                                                                                                                                                                                                               |
| Queen Anne<br>H426    | Oct 15,<br>2024   | Oct 27,<br>2024 | 12            | London (sails from Southampton), UK > Two Sea Days > Alesund, Norway > Sea Day > Tromso, Norway LE > Sea Day > Narvik, Norway OLE > Sea Day > Stavanger, Norway > Sea Day > London (disembarks in Southampton), UK                                                                                                                                                                                                                                                                  |
| Queen Mary 2<br>M434A | Oct 25,<br>2024   | Nov 20,<br>2024 | 26            | New York, USA > Six Sea Days > London (tours from Southampton), UK > Two Sea Days > Bergen, Norway > Sea Day > Tromso, Norway <sup>OLE</sup> > Sea Day > Trondheim, Norway > Alesund, Norway > Stavanger, Norway > Sea Day > London (tours from Southampton), UK > Six Sea Days > New York, USA                                                                                                                                                                                     |
| Queen Mary 2<br>M435  | Nov 1,<br>2024    | Nov 13,<br>2024 | 12            | London (sails from Southampton), UK > Two Sea Days > Bergen, Norway > Sea Day > Tromso, Norway OLE > Sea Day > Trondheim, Norway > Alesund, Norway > Stavanger, Norway > Sea Day > London (disembarks in Southampton), UK                                                                                                                                                                                                                                                           |
| Queen Mary 2<br>M507  | Apr 6,<br>2025    | Apr 13,<br>2025 | 7             | London (sails from Southampton), UK > Sea Day > Stavanger, Norway > Ålesund, Norway > Olden, Norway > Bergen, Norway > Sea Day > London (disembarks in Southampton), UK                                                                                                                                                                                                                                                                                                             |