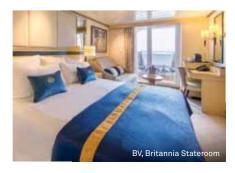

# The Britannia® experience

Sparkling wine welcomes you to your Britannia® Stateroom, whether you choose an Inside, Oceanview, or Balcony location. Each offers a king-sized – or twin beds – topped with a plush mattress.

Your steward is always on hand to help, while complimentary 24-hour room service ensures you'll always find something to eat – even in the middle of the night. As well as generous storage, a widescreen TV, complimentary Penhaligon's toiletries, bathrobes, and slippers, a nightly turndown service is provided for your comfort.