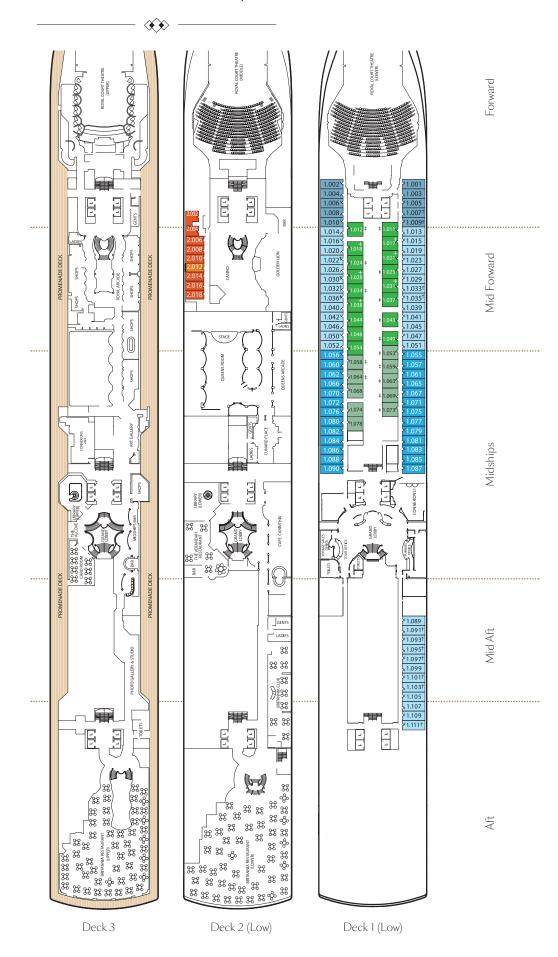

balconies MID FORWARD MIDAFT MIDSHIPS DECK 12 DECK 10 DECK 6 HIGH Deck 9 (High)



# Queen Elizabeth® deck plans

#### Stateroom Category

#### Oceanview

Midships Low Deck 1
Midships/Aft Low Deck 1
Forward Low Deck 1

EC

#### Deluxe Inside

Midships Low Deck 1
Midships Low Deck 1

#### Single

Oceanview Midships, Low Deck 2
Inside Midships, Low Deck 2

#### Key to symbols

- L Lift
- $\dagger$  Indicates 2 lower berths and 1 upper berth
- + Indicates 3rd berth is a single sofa bed
- Indicates 3rd and 4th berth is a single sofa bed and 1 upper bed

# Ship facts

Entered Service: 2010 Planned Refit: November 2018 Country of Registry: Bermuda Service Speed: 21.7 knots 23.7 knots Max Speed: Guest Capacity: 2,081 No. of Crew: 1,005 Length Overall: 964.5 feet 106 feet Width: Draft: 25.9 feet





# Queen Anne® deck plans

#### Stateroom Category **\* Grand Suites** Midships High Deck 6 Q1 Master Suite Midships High Decks 5,7 Q2 Penthouse Forward/Aft High Decks 4,5,6,7 Midships High Deck 7▲ Queen Suites High Decks 4,5,6,7,8 Aft High Decks 7,9,10,11 Forward **Princess Suites** High Decks 5,6,7▲ Midships = High Decks 4,8 Midships H H H Club Balcony Mid/Fwd High Decks 5,6,7▲ A1 High Decks 5,6,7 Midships Balcony Midships High Decks 5,6,7,8,9▲ Midships High Decks 4,8,10,11▲ High Decks 5,6,7,8 Aft Aft/Forward High Decks 4,5,6,7,8,9 High Decks 4,10,11 Forward Balcony (obstructed view) Midships High Deck 4<sup>▲</sup> Midships High Deck 4▲ Deluxe Oceanview Midships Low Deck 1 Oceanview Midships Low Deck 1▲ Low Deck 1 Midships Aft/Forward Low Deck 1 High Deck 9 High Decks 4,10,11 Forward