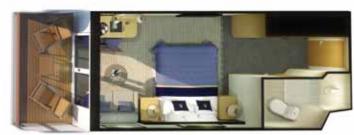

# The Britannia® experience

Sparkling wine welcomes you to your Britannia® Stateroom, whether you choose an Inside, Oceanview, or Balcony location. Each offers a king-sized – or twin beds – topped with a plush mattress.

Your steward is always on hand to help, while complimentary 24-hour room service ensures you'll always find something to eat – even in the middle of the night. As well as generous storage, a widescreen TV, complimentary Penhaligon's toiletries, bathrobes, and slippers, a nightly turndown service is provided for your comfort.