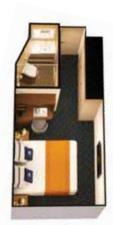

# The Britannia® experience

Sparkling wine welcomes you to your Britannia® Stateroom, whether you choose an Inside, Oceanview, or Balcony location. Each offers a king-sized – or twin beds – topped with a plush mattress.

Your steward is always on hand to help, while complimentary 24-hour room service ensures you'll always find something to eat – even in the middle of the night. As well as generous storage, a widescreen TV, complimentary Penhaligon's toiletries, bathrobes, and slippers, a nightly turndown service is provided for your comfort.