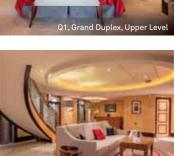

> Seville (tours from Cádiz), Spain > Two Sea Days > London (tours from Southampton), UK > Sea Day > Hamburg, Germany                                                                                                                                                                                                                                                                                                                                                                       |

<sup>\*</sup>Dates shown are cruise only Destinations in Italics are Cruise By/Transit only ^= Anchor Port PA = Possible Anchor Port LE = Late Evening Departure 0 = Overnight Stay H = Half Day M = Maiden Call T = Three days in port



# Queen Mary 2° stateroom layouts and categories



## Queens Grill Grand Duplexes







Lower Level

## Queens Grill Duplexes





#### Duplex

Upper Level – bedroom, 2 master bathrooms



Lower Level



Lower Level – guest bathroom, living/ dining areas, balcony (from 1,194 sq. ft.)



## Queens Grill Royal Suite



Royal Suite 2 beds, 1 bath and shower, living area (approx. 796 sq. ft.)



Queen Anne Suite

## Queens Grill Penthouses



Penthouse

#### Q4

2 twin beds or 1 king, 1 bath and shower, living area, balcony (approx. 758 sq. ft.)



Penthouse

## Queens Grill Suites



#### Queens Suite

#### Q5, Q6, Q7

2 twin beds or 1 king, 1 bath and shower, living area, balcony (approx. 506 sq. ft.)

\*Wheelchair-accessible Q7 suites have a roll-in shower instead of a combination bath/ shower. Walk-in closet is not available in wheelchairaccessible suites.



Queens Suite