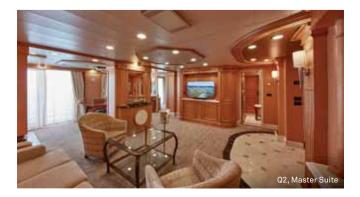

#### Queens Grill

As a Queens Grill guest, you'll experience the very pinnacle of luxury travel; a sumptuous suite with separate living area and private balcony,\* attentive butler service, and use of the exclusive Grills Lounge.

Coupled with the finest cuisine served at the Queens Grill restaurant, or in your suite, this is an experience without compare.

Drinks Package\* and Hotel and Dining Service Charges\* are included when you book a Grills Suite

Marble bathrooms featuring a shower, bathtub, and Penhaligon's toiletries

Savor the Queens Grill menu, course-by-course, in your suite

Dine when you choose in the exclusive Queens Grill restaurant

Chilled champagne and chocolates on arrival