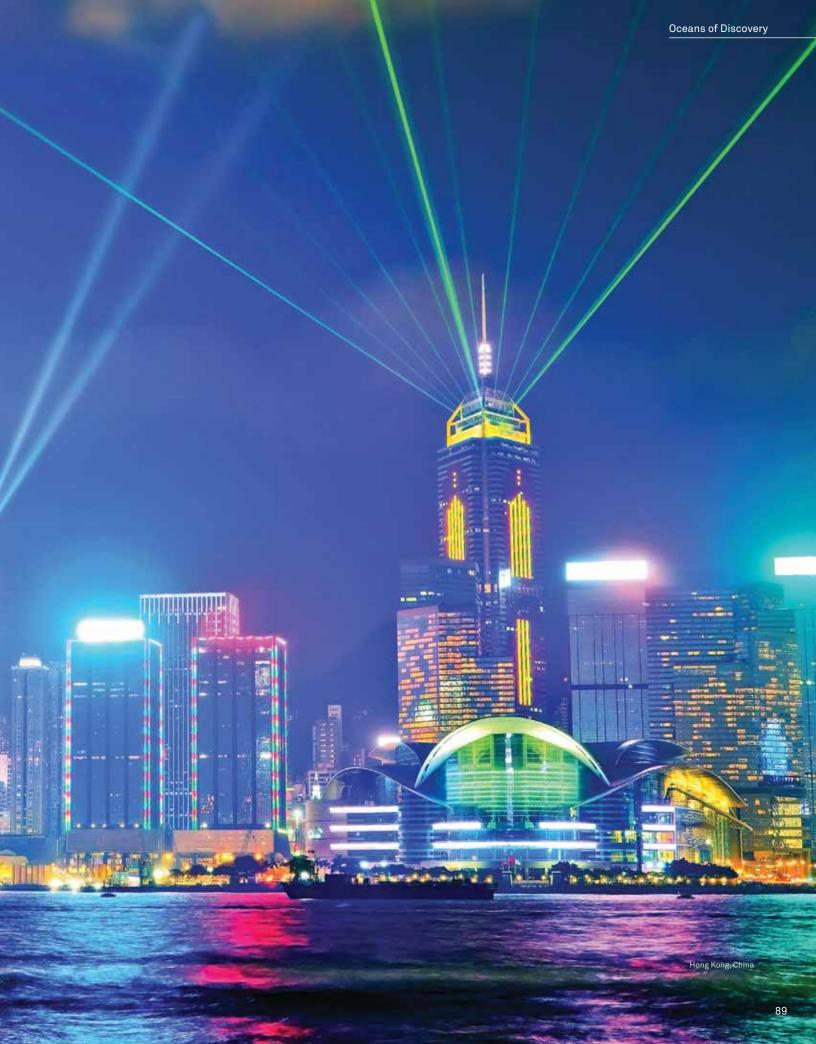

spirit of discovery that has influenced Cunard's global voyages today.

As pioneers of the first World Voyage, we've transported more passengers around the world than any other cruise line. Today, we invite you to explore with us on two distinct types of voyage:

#### World Voyages

The ultimate seabound adventure, these signature, global journeys include ports across the continents, whisking you away for weeks at sea.

#### **Grand Voyages**

Tracing legendary sailing routes through historic and inspiring destinations, these voyages offer extended time at sea, coupled with calls in unique pockets of the world.

Whichever voyage you choose to embark on, you'll be transported into a world of unrivaled style, where each day brings you the freedom to do as much or as little as you please.







# Your choice of discovery



In 2025, we are delighted to offer you a choice of Grand and World voyages that visit Asia, Australia and New Zealand, Africa, Europe, and the Americas, with the chance to stop overnight in cities that truly come to life after dark.





## QUEEN VICTORIA®

### 2025 South America Discovery

In 2025, join Queen Victoria for a South American adventure, exploring history, culture, and cuisine in countries including Brazil, Argentina, Chile, and Peru.



## QUEEN ANNE®

#### 2025 World Voyage and Grand Voyages

Queen Anne embarks on her maiden World Voyage in 2025, visiting more than 30 ports all over the globe. Lose hours sunbathing on white sandy beaches in the South Pacific. Sample perfectly spiced dishes in Singapore. Wander neon-lit streets in ports such