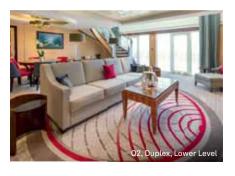

|

<sup>\*</sup>Dates shown are cruise only Destinations in Italics are Cruise By/Transit only ^= Anchor Port PA = Possible Anchor Port LE = Late Evening Departure 0 = Overnight Stay H = Half Day M = Maiden Call T = Three days in port



# Queen Mary 2° stateroom layouts and categories



## Queens Grill Grand Duplexes







Lower Level

## Queens Grill Duplexes





#### Duplex

Upper Level – bedroom, 2 master bathrooms



Lower Level



Lower Level – guest bathroom, living/ dining areas, balcony (from 1,194 sq. ft.)



## Queens Grill Royal Suite



Royal Suite 2 beds, 1 bath and shower, living area (approx. 796 sq. ft.)



Queen Anne Suite

## Queens Grill Penthouses



Penthouse

#### Q4

2 twin beds or 1 king, 1 bath and shower, living area, balcony (approx. 758 sq. ft.)



Penthouse

## Queens Grill Suites



#### Queens Suite

#### Q5, Q6, Q7

2 twin beds or 1 king, 1 bath and shower, living area, balcony (approx. 506 sq. ft.)

\*Wheelchair-accessible Q7 suites have a roll-in shower instead of a combination bath/ shower. Walk-in closet is not available in wheelchairaccessible suites.



Queens Suite

## Princess Grill Suites



Princess Suite

#### P1, P2

2 twin beds or 1 king, 1 bath and shower, living area, balc