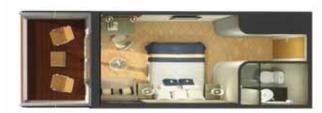

# The Britannia® experience

Sparkling wine welcomes you to your Britannia® Stateroom, whether you choose an Inside, Oceanview, or Balcony location. Each offers a king-sized – or twin beds – topped with a plush mattress.

Your steward is always on hand to help, while complimentary 24-hour room service ensures you'll always find something to eat – even in the middle of the night. As well as generous storage, a widescreen TV, complimentary Penhaligon's toiletries, bathrobes, and slippers, a nightly turndown service is provided for your comfort.