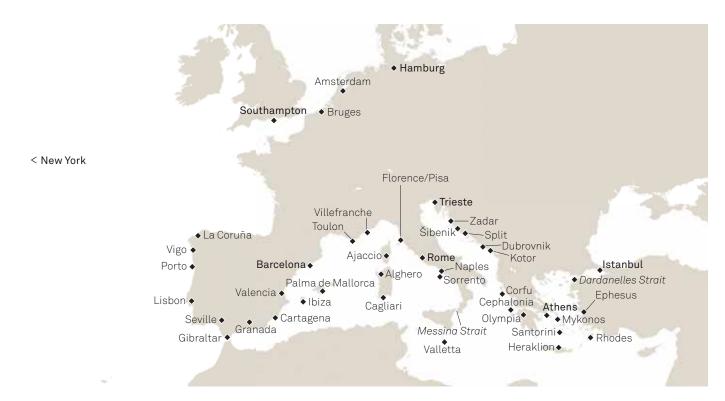

in
Croatia, and gaze in awe at Gaudi's unmissable Sagrada
Familia in Barcelona, the spires of which are an iconic
sight on the city's skyline.

In Rome's 'Eternal City', the Colosseum and Vatican City are just two of the historical highlights worthy of a visit.

Naples, meanwhile, brings the wonders of Pompeii, and Pisa's leaning tower is easily accessed on a tour from Livorno.

Selected voyages also offer the opportunity to transit the Messina Strait, or stop in Cagliari to admire its beautiful hilltop Castello. Then of course there's the Greek Islands of Cephalonia, Corfu, Mykonos, and Santorini, where the sea seems to glint an otherworldly shade of blue.

These, together with the Balearic Islands of Mallorca and Ibiza, are sure to inspire lasting vacation memories.

Discover more















| Cruise<br>number        | Departure<br>date | Arrival<br>date | No. of nights | Ports of call                                                                                                                                                                                                                                                                                                                                                                                                                                                                                                                                                                                                                                                                                 |
|-------------------------|---------