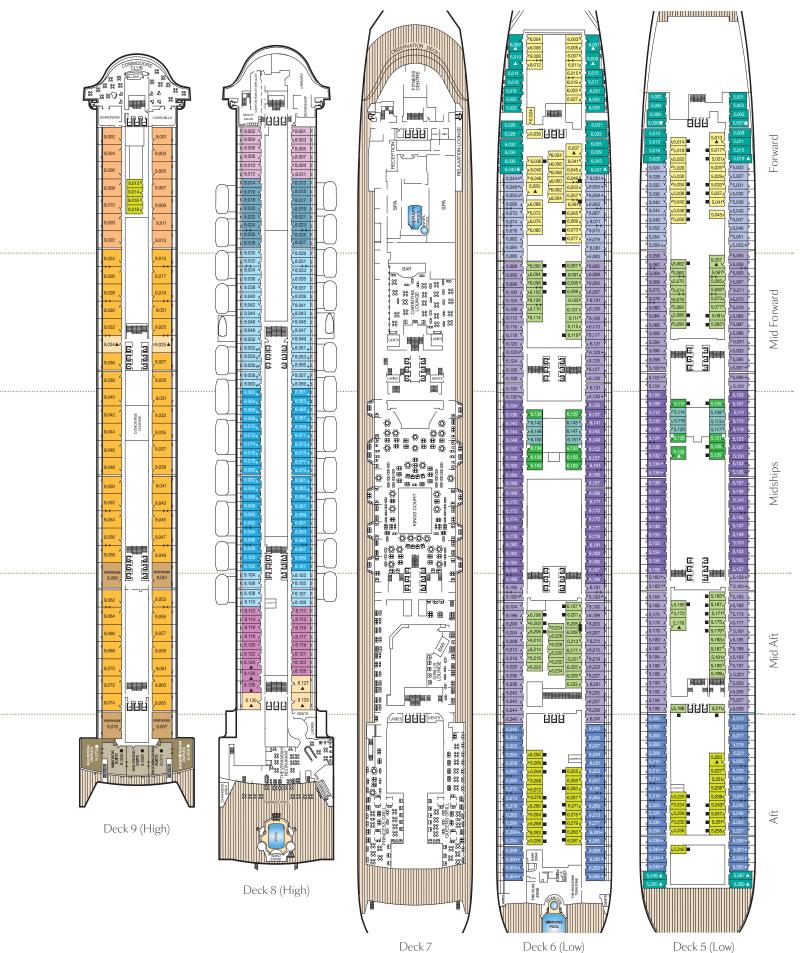

Y Aft Low Decks 4,5,6 BZ Low Decks 4,5,6 Forward Balcony (obstructed view)\* High Deck 8 Midships DC High Deck 8 Midships High Deck 8 Forward Oceanview Forward/Aft Low Decks 4, 5,6 Atrium View Inside Midships Low Decks 5,6 Standard Inside Low Deck 4 Midships Aft Low Deck 4 Low Deck 4 Forward Midships Low Decks 5,6 Low Decks 4,5,6 Midships High Deck 9 Forward Aft Low Decks 4,5,6 Low Decks 4,5,6 Forward

# Key to symbols

Single Oceanview
Midships Low

L Lift

Midships

- ⊷ Connecting staterooms
- + 3rd berth is a single sofa bed
- 3rd & 4th berth is a double sofa bed

Low Deck 2 Low Deck 3

- 3rd & 4th berths are 2 upper beds
- \* Staterooms have views obstructed
- by lifeboats
- ▲ Wheelchair accessible (stateroom sizes vary)
- Single level Q2 SuiteRoyal Suites do not have a balcony









#### Stateroom Category

#### Balcony (sheltered)

Midships Low Deck 4
Midships Low Deck 4
Aft Low Deck 4
Forward Low Deck 4

#### Oceanview

Forward Low Deck 4

#### Standard Inside

Midships Low Deck 4
Aft Low Deck 4
Forward Low Deck 4

#### Single Oceanview

Midships Low Deck 2
Midships Low Deck 3

# 

BV

BZ

#### Key to symbols

#### L Lift

- ► Connecting staterooms
- + 3rd berth is a single sofa bed
- 3rd & 4th berth is a double sofa bed
- 3rd & 4th berths are 2 upper beds
- Staterooms have views obstructed by lifeboats
- ▲ Wheelchair accessible (stateroom sizes vary)

# Ship facts

Entered Service: 2004 May/June 2016 Refit: Country of Registry: Bermuda Speed: 28 knots Guest Capacity: 2.691 No of Crew: 1,292 Length: 1,132 feet Width: 131 feet Draft: 34 feet

View Queen Mary 2° sta