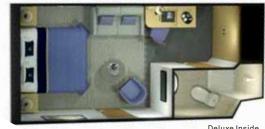

# The Britannia® experience

Sparkling wine welcomes you to your Britannia® Stateroom, whether you choose an Inside, Oceanview, or Balcony location. Each offers a king-sized – or twin beds – topped with a plush mattress.

Your steward is always on hand to help, while complimentary 24-hour room service ensures you'll always find something to eat – even in the middle of the night. As well as generous storage, a widescreen TV, complimentary Penhaligon's toiletries, bathrobes, and slippers, a nightly turndown service is provided for your comfort.