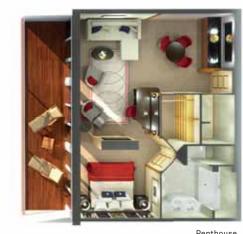

#### Single Staterooms

Single Staterooms\* offer refined and comfortable accommodations with generous single beds and spacious bathrooms.

The Cunard Grills experience offers the epitome of luxury accommodations at sea. Enjoy an abundance of private indoor and outdoor spaces to relax in, while the finest food and wines in the Grill restaurants ensure your every meal is an experience to savor.

#### Queens Grill

As a Queens Grill guest, you'll experience the very pinnacle of luxury travel; a sumptuous suite with separate living area and private balcony,\* attentive butler service, and use of the exclusive Grills Lounge.

Coupled with the finest cuisine served at the Queens Grill restaurant, or in your suite, this is an experience without compare.

Drinks Package\* and Hotel and Dining Service Charges\* are included when you book a Grills Suite

#### Queens Grill Suite amenities:

Enjoy all the amenities of our Princess Grill Suites as well as:

A personal butler to take care of your every need

Expansive balcony,\* perfect for relaxing
\*The Queen Anne Suite and the Queen Victoria Suite on Queen Mary 2 do not have balconies.

Marble bathrooms featuring a shower, bathtub, and Penhaligon's toiletries

Savor the Queens Grill menu, course-by-course, in your suite

Dine when you choose in the exclusive Queens Grill restaurant

Chilled champagne and chocolates on arrival

Enjoy a complimentary in-suite bar (stocked with two bottles of wine or spirits of your choice, and soft drinks)