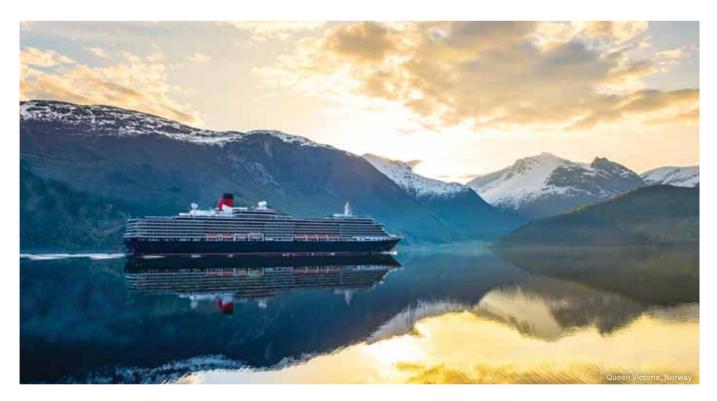

#### Voyages on Queen Elizabeth:

USA, Canada, and Alaska

Asia and South Pacific

Australia and New Zealand

Grand Voyages

Discover more»

Similar in size and layout to Queen Elizabeth, but with her own distinct personality and feel, Queen Victoria's classical decor has an Edwardian elegance, executed with Cunard's hallmark flair.

She's also the holder of several firsts. The first Cunard ship to have a female Captain – Inger Klein Thorhauge, and the first in the world to offer private theater boxes at sea.

Fans of Queen Victoria often remark on her unusual coziness. Because, while she's every inch a grand ship in size and decor, she has a particularly warm and intimate feeling throughout.