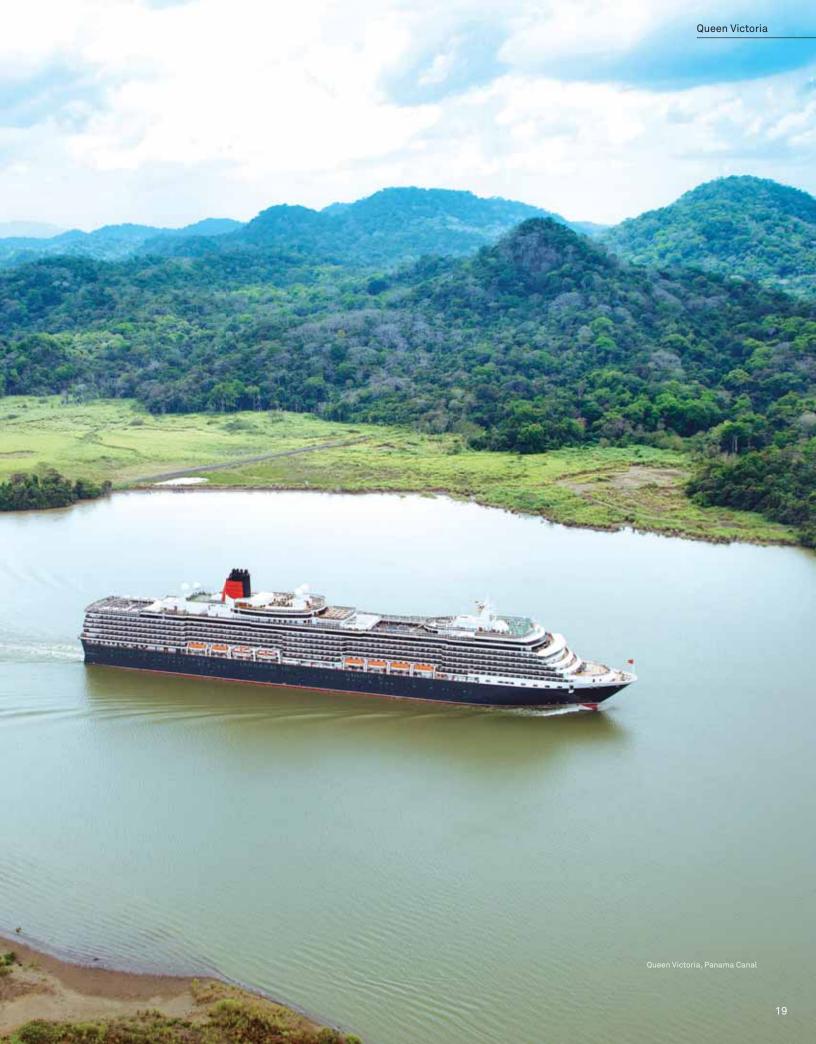

#### Voyages on Queen Elizabeth:

USA, Canada, and Alaska

Asia and South Pacific

Australia and New Zealand

Grand Voyages

Discover more»

Similar in size and layout to Queen Elizabeth, but with her own distinct personality and feel, Queen Victoria's classical decor has an Edwardian elegance, executed with Cunard's hallmark flair.

She's also the holder of several firsts. The first Cunard ship to have a female Captain – Inger Klein Thorhauge, and the first in the world to offer private theater boxes at sea.

Fans of Queen Victoria often remark on her unusual coziness. Because, while she's every inch a grand ship in size and decor, she has a particularly warm and intimate feeling throughout.

#### Voyages on Queen Victoria:

Norwegian Fjords, Northern Europe and British Isles

Panama Canal

Iberia, Atlantic Coast, and Canary Islands

Asia

Australia and New Zealand

Africa and Indian Ocean

Mediterranean