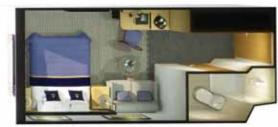

# The Britannia® experience

Sparkling wine welcomes you to your Britannia® Stateroom, whether you choose an Inside, Oceanview, or Balcony location. Each offers a king-sized – or twin beds – topped with a plush mattress.

Your steward is always on hand to help, while complimentary 24-hour room service ensures you'll always find something to eat – even in the middle of the night. As well as generous storage, a widescreen TV, complimentary Penhaligon's toiletries, bathrobes, and slippers, a nightly turndown service is provided for your comfort.