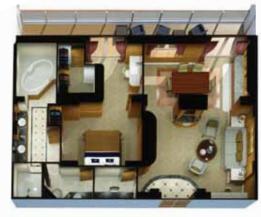

#### Queens Grill

As a Queens Grill guest, you'll experience the very pinnacle of luxury travel; a sumptuous suite with separate living area and private balcony,\* attentive butler service, and use of the exclusive Grills Lounge.

#### Queens Grill Suite amenities:

Enjoy all the amenities of our Princess Grill Suites as well as:

A personal butler to take care of your every need

Expansive balcony,\* perfect for relaxing
\*The Queen Anne Suite and the Queen Victoria Suite on Queen Mary 2 do not have balconies.

Marble bathrooms featuring a shower, bathtub, and Penhaligon's toiletries

Savor the Queens Grill menu, course-by-course, in your suite

Dine when you choose in the exclusive Queens Grill restaurant

Chilled champagne and chocolates on arrival

Enjoy a complimentary in-suite bar (stocked with two bottles of wine or spirits of your choice, and soft drinks)