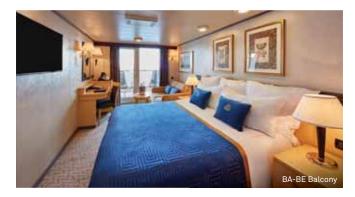

# The Britannia® experience

Sparkling wine welcomes you to your Britannia® Stateroom, whether you choose an Inside, Oceanview, or Balcony location. Each offers a king-sized – or twin beds – topped with a plush mattress.

Your steward is always on hand to help, while complimentary 24-hour room service ensures you'll always find something to eat – even in the middle of the night. As well as generous storage, a widescreen TV, complimentary Penhaligon's toiletries, bathrobes, and slippers, a nightly turndown service is provided for your comfort.

The Britannia Restaurant™ epitomizes the glamour of sea travel. Dining here, in the double-height room, always feels like an event with a buzz of conversation and full waiter service. Tailor your evening dining experience with a choice of Early, Late, and Open Dining.