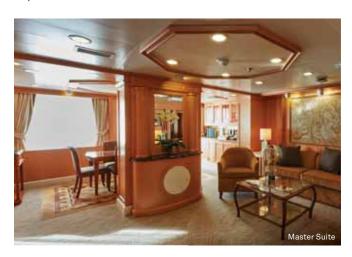

#### Princess Grill

Booking a Princess Grill Suite takes your travels to new heights of indulgence. Enjoy exquisite food, a spacious suite with separate living area, and a private Grills Lounge offering every comfort at sea.

#### Queens Grill

As a Queens Grill guest, you'll experience the very pinnacle of luxury travel; a sumptuous suite with separate living area and private balcony,\* attentive butler service, and use of the exclusive Grills Lounge.

Coupled with the finest cuisine served at the Queens Grill restaurant, or in your suite, this is an experience without compare.

Drinks Package\* and Hotel and Dining Service Charges\* are included when you book a Grills Suite