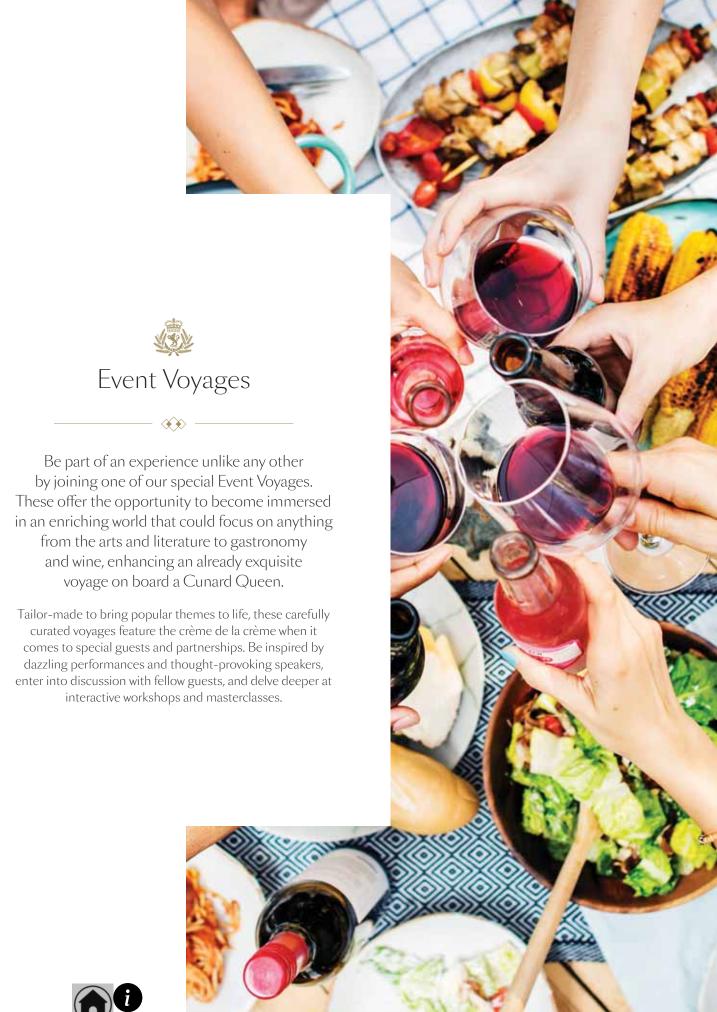

### Great Australian Culinary Voyage

January 5 - 12, 2024 • Q402 Southern Australia

Cunard's Great Australian Culinary Voyage offers you a wonderful opportunity to indulge in your love of food and wine while enjoying a summer cruise on Queen Elizabeth.

The seven-night sailing from Melbourne, visiting Hobart and Adelaide, highlights all aspects of Australia's unique culinary offerings. Enjoy a chance to taste exceptional dishes, learn about local produce, sample beautiful Australian wines, and immerse yourselves in unique local food experiences on bespoke Shore Experiences.\*

Some of Australia's most coveted chefs, producers, and food critics will shine the spotlight on Australia's culinary uniqueness and diversity. Exclusive dishes created by talented Australian food icons make this an unmissable experience for all food enthusiasts.

Karen Martini is an award-winning chef, restaurateur, television presenter, and author who owns and runs Melbourne-based Hero. On this voyage, Karen will take over The Verandah\* and create a unique degustation menu, plus deliver a three-course gala menu for the Britannia and Grills restaurant. During talks and panel discussions, Karen will give insights into her career, and share stories about Australian produce and food culture.