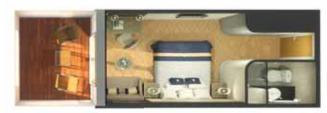

#### Britannia Club™

Britannia Club™ Staterooms include a roomy private balcony and a pillow menu. Enjoy the freedom to dine anytime between 6:30pm and 9:00pm at your dedicated table in the Britannia Club restaurant – the perfect setting for those who prefer a more intimate dining experience.