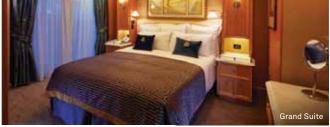

# The Britannia® experience

Sparkling wine welcomes you to your Britannia® Stateroom, whether you choose an Inside, Oceanview, or Balcony location. Each offers a king-sized – or twin beds – topped with a plush mattress.

Your steward is always on hand to help, while complimentary 24-hour room service ensures you'll always find something to eat – even in the middle of the night. As well as generous storage, a widescreen TV, complimentary Penhaligon's toiletries, bathrobes, and slippers, a nightly turndown service is provided for your comfort.