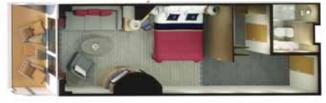

# The Britannia® experience

Sparkling wine welcomes you to your Britannia® Stateroom, whether you choose an Inside, Oceanview, or Balcony location. Each offers a king-sized – or twin beds – topped with a plush mattress.

Your steward is always on hand to help, while complimentary 24-hour room service ensures you'll always find something to eat – even in the middle of the night. As well as generous storage, a widescreen TV, complimentary Penhaligon's toiletries, bathrobes, and slippers, a nightly turndown service is provided for your comfort.

The Britannia Restaurant™ epitomizes the glamour of sea travel. Dining here, in the double-height room, always feels like an event with a buzz of conversation and full waiter service. Tailor your evening dining experience with a choice of Early, Late, and Open Dining.