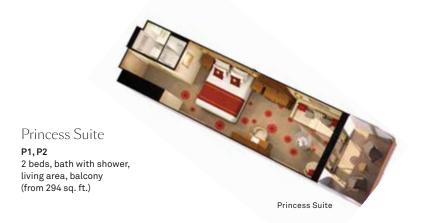

#### Princess Grill

Booking a Princess Grill Suite takes your travels to new heights of indulgence. Enjoy exquisite food, a spacious suite with separate living area, and a private Grills Lounge offering every comfort at sea.

#### Princess Grill Suite amenities:

Furnished private balcony with ocean views

Pillow concierge menu, offering a curated selection of pillows

Access to the Grills Lounge and Grills Terrace

Dine when you choose in the Princess Grill restaurant

Sparkling wine and chocolates on arrival

Marble bathrooms featuring Penhaligon's toiletries

Fresh fruit replenished daily