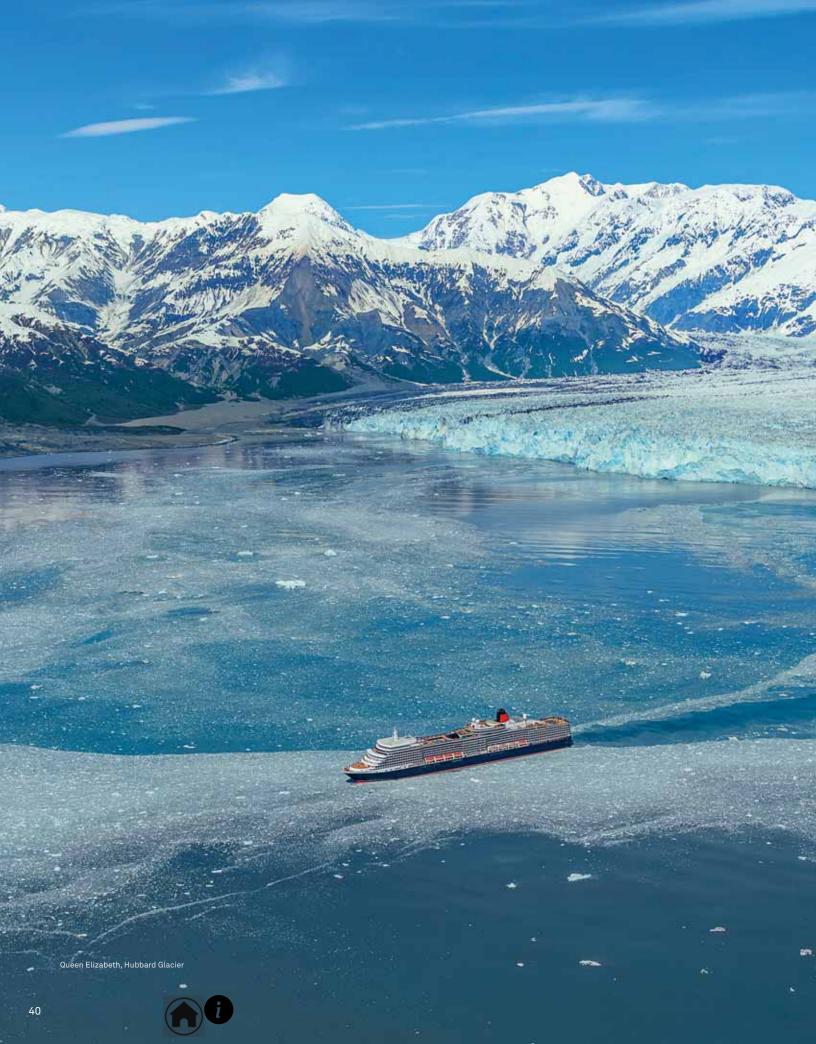

# Alaska, by Cunard®

**(\***)

Exploring Alaska by ship is the perfect way to experience these icy northern reaches first-hand, many of which are inaccessible by air or road.

From the rainforests of Icy Strait Point to the compact charms of Skagway, a voyage through Alaska offers sights and experiences that will stay with you always. Explore frontier towns where gold prospectors once mined the icy terrain and glacier-studded fjords at the very fringes of civilization.

Ketchikan, home to the world's largest collection of totem poles, delights with its intricately carved wooden sculptures and candy-hued houses. The state's capital, Juneau, unlocks whale-watching expeditions to see humpbacks and orcas, while cruising Glacier Bay National Park delivers spectacular scenes of tidewater glaciers backed by snow-capped mountains.

On board, naturalists illuminate the views on deck, performers provide native entertainment, and Cultural Heritage Guides reveal fascinating insights into Alaska's history. An Ice White Ball Gala Evening offers yet another experience to delight in, while an Alaska twist on our signature Afternoon Tea provides the perfect treat after a day of exploring.