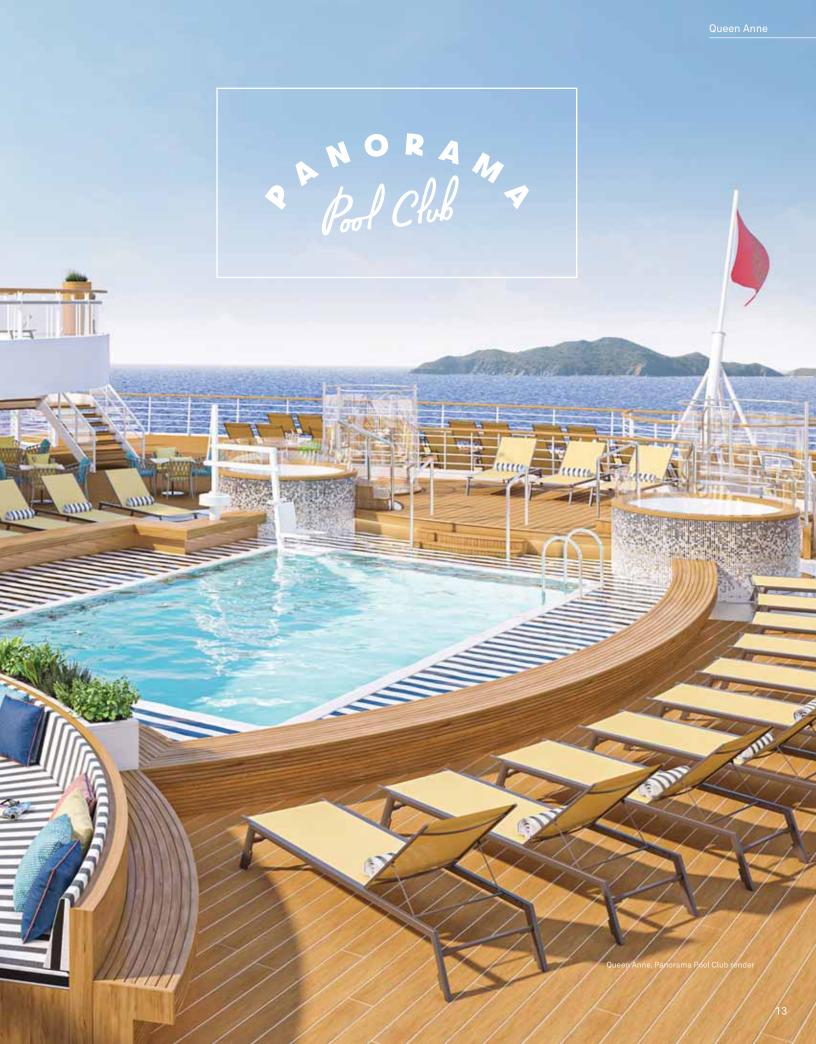

## An oasis of calm

On Queen Anne, Mareel® Wellness & Beauty is at once a tranquil sanctuary and a place in which to feel radiant and renewed. Feel tension dissipate in the spa, be spoiled with a new look at the salon or push yourself to the limit at the state-of-the-art fitness center.

Enjoy long, luxurious hours of restorative treatments, either individually or with a companion in our Wellness Suite that houses your own personal steam room and sauna with views out to sea. Head to the top deck Wellness Studio, open from sunrise to sunset, for regular fitness sessions including yoga. While you're here, soak in expansive sea views as you let stress evaporate with mindful meditation as the sun sets over the horizon.

PAVILION

Explore healthy dining options at our restaurants, including a new Wellness Café. You'll also find generous outdoor deck space for lazy afternoons or, if you're feeling active, some laps of continuous walking or jogging. These become just that little bit easier when you have fresh ocean air to keep you cool.

Queen Anne truly brings wellness to the forefront, making it easy to take care of mind, body and soul on your voyage.