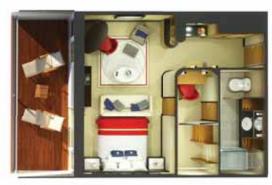

# The Britannia® experience

Sparkling wine welcomes you to your Britannia® Stateroom, whether you choose an Inside, Oceanview, or Balcony location. Each offers a king-sized – or twin beds – topped with a plush mattress.

Your steward is always on hand to help, while complimentary 24-hour room service ensures you'll always find something to eat – even in the middle of the night. As well as generous storage, a widescreen TV, complimentary Penhaligon's toiletries, bathrobes, and slippers, a nightly turndown service is provided for your comfort.

The Britannia Restaurant™ epitomizes the glamour of sea travel. Dining here, in the double-height room, always feels like an event with a buzz of conversation and full waiter service. Tailor your evening dining experience with a choice of Early, Late, and Open Dining.