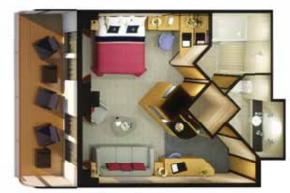

#### Single Staterooms

Single Staterooms\* offer refined and comfortable accommodations with generous single beds and spacious bathrooms.

The Cunard Grills experience offers the epitome of luxury accommodations at sea. Enjoy an abundance of private indoor and outdoor spaces to relax in, while the finest food and wines in the Grill restaurants ensure your every meal is an experience to savor.

#### Queens Grill

As a Queens Grill guest, you'll experience the very pinnacle of luxury travel; a sumptuous suite with separate living area and private balcony,\* attentive butler service, and use of the exclusive Grills Lounge.

Coupled with the finest cuisine served at the Queens Grill restaurant, or in your suite, this is an experience without compare.

Drinks Package\* and Hotel and Dining Service Charges\* are included when you book a Grills Suite

#### Queens Grill Suite amenities:

Enjoy all the amenities of our Princess Grill Suites as well as:

A personal butler to take care of your every need

Expansive balcony,\* perfect for relaxing
\*The Queen Anne Suite and the Queen Victoria Suite on Queen Mary 2 do not have balconies.

Marble bathrooms featuring a shower, bathtub, and Penhaligon's toiletries

Savor the Queens Grill menu, course-by-course, in your suite

Dine when you choose in the exclusive Queens Grill restaurant

Chilled champagne and chocolates on arrival

Enjoy a complimentary in-suite bar (stocked with two bottles of wine or spirits of your choice, and soft drinks)