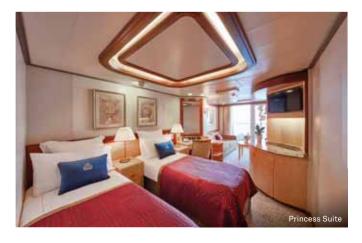

#### Princess Grill

Booking a Princess Grill Suite takes your travels to new heights of indulgence. Enjoy exquisite food, a spacious suite with separate living area, and a private Grills Lounge offering every comfort at sea.

#### Princess Grill Suite amenities:

Furnished private balcony with ocean views

Pillow concierge menu, offering a curated selection of pillows

Access to the Grills Lounge and Grills Terrace

Dine when you choose in the Princess Grill restaurant

Sparkling wine and chocolates on arrival

Marble bathrooms featuring Penhaligon's toiletries

Fresh fruit replenished daily