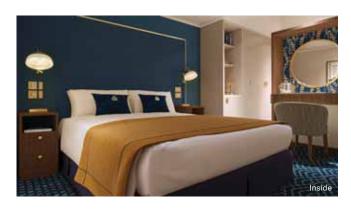

# The Britannia® experience

Sparkling wine welcomes you to your Britannia® Stateroom, whether you choose an Inside, Oceanview, or Balcony location. Each offers a king-sized – or twin beds – topped with a plush mattress.

Your steward is always on hand to help, while complimentary 24-hour room service ensures you'll always find something to eat – even in the middle of the night. As well as generous storage, a widescreen TV, complimentary Penhaligon's toiletries, bathrobes, and slippers, a nightly turndown service is provided for your comfort.