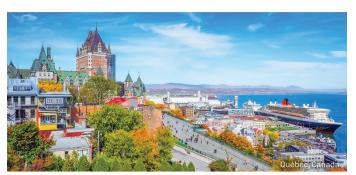

### Voyage of Sporting Greats

February 13 - 20, 2024 • Q407 Southern Australia

Setting sail in February 2024, Cunard's inaugural Voyage of Sporting Greats celebrates some of Australia's most popular sporting personalities.

During candid talks, hear from legends of different sports about their careers, their highs and lows, their motivations, and career-defining moments which are sure to inspire.

This seven-night sailing from Sydney, visiting Tasmania and Melbourne, will feature interactive Q&A and panel sessions, tailored entertainment and activities, as well as bespoke themed Shore Experiences.\*