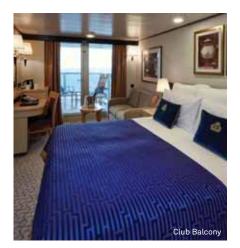

#### Britannia Club™

Britannia Club™ Staterooms include a roomy private balcony and a pillow menu. Enjoy the freedom to dine anytime between 6:30pm and 9:00pm at your dedicated table in the Britannia Club restaurant – the perfect setting for those who prefer a more intimate dining experience.