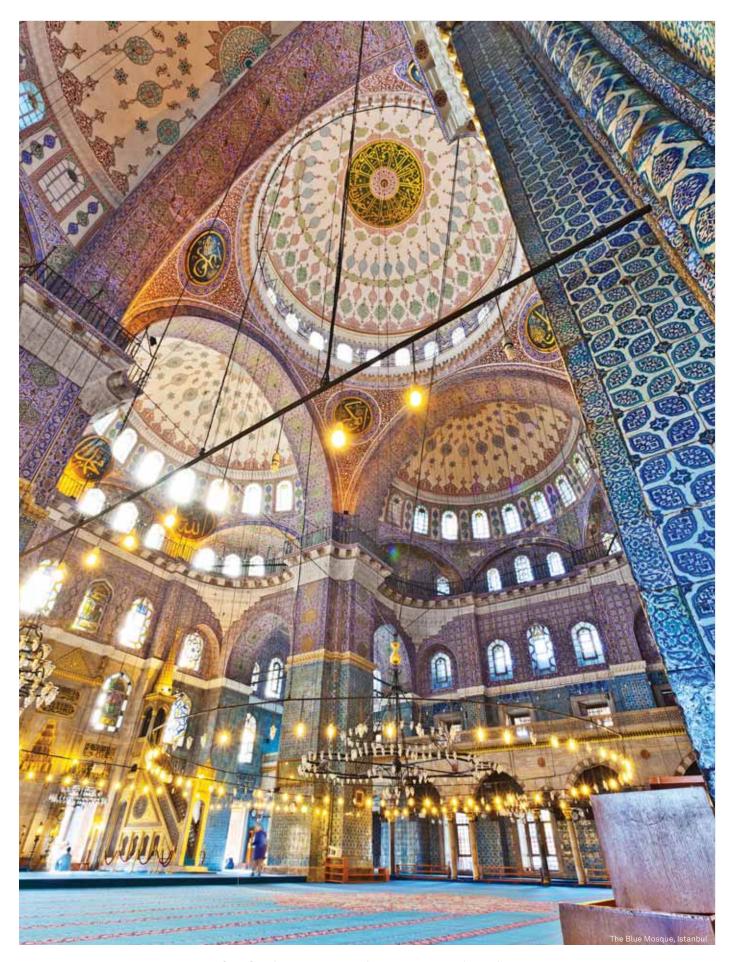

# iconic adventures

This season, join us as the Cunard® Queens sail to enchanting destinations in the four corners of the world. World Voyages of over 100 nights are complemented by adventures in Australia, New Zealand, Asia, and South America. Alaska and Norway's fjords unlock spectacular scenes of tidewater glaciers and tumbling waterfalls, while the Caribbean offers relaxing days on tropical shores. Discover something new on a British Isles voyage, and find UNESCO treasures in some of the world's oldest cities, from medieval ruins in Valletta, to Istanbul's spectacular Hagia Sophia.