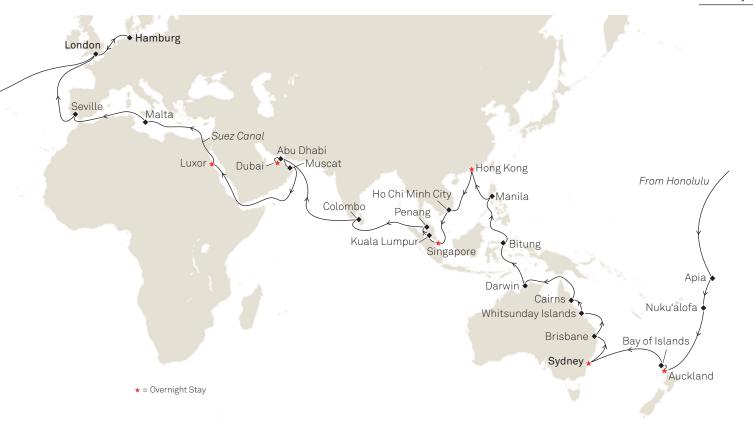

Bermuda > Five Sea Days > Ponta Delgada, Azores > Three Sea Days > London (disembarks in Southampton), UK |

<sup>\*</sup>Dates shown are cruise only Destinations in italics are Cruise By/Transit only A = Anchor Port PA = Possible Anchor Port LE = Late Evening Departure 0 = Overnight Stay

H = Half Day M = Maiden Call T = Three days in port



## Maiden World Voyage, by Cunard

January 9 to April 27, 2025



The white sands of the South Pacific and Australia's vibrant cities are among your highlights on Queen Anne's World Voyage in 2025. Overnight stops include New York, Honolulu, Sydney, Singapore, and Dubai, allowing you to discover these captivating destinations by night. Explore cultures, cuisines, and landscapes all over the world, returning to Europe via the Mediterranean Sea.







| Roundtrip Hamburg     |
|-----------------------|
| H503B                 |
| Jan 7 – Apr 29, 2025  |
| 111 nights            |
|                       |
| Roundtrip London      |
| H504C                 |
| Jan 9 – Apr 27, 2025  |
| 107 nights            |
|                       |
| New York to London    |
| H505B                 |
| Jan 18 - Apr 27, 2025 |
| 98 nights             |
|                       |

| San Francisco to London |
|-------------------------|
| H506B                   |
| Feb 4 - Apr 27, 2025    |
| 81 nights               |
|                         |
|                         |
| Sydney to London        |
| H507B                   |

Feb 28 - Apr 27, 2025

58 nights

| Jan 7  | Hamburg, Germany                                              |
|--------|---------