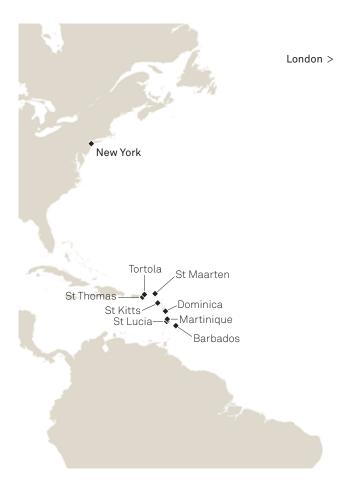

A further haven of relaxation can be found at the Aqua Therapy Center, where a sauna, sensory showers, and hydrotherapy pool are ready to ease away any aches. Then there's the fully equipped gym and exercise classes, inviting you to workout wherever you are in the world.

Should you feel like a real treat, perhaps make an appointment at the barbers or salon. With beauticians, manicurists, and hair stylists waiting to look after you, you can indulge in a little pampering whenever you like.

# So much to do, so much time

You could try something new every day on board and never experience it all.

Our ships offer a world of possibilities, and you can do as much or as little as you please. Ease into blissful relaxation or explore the many activities on board.