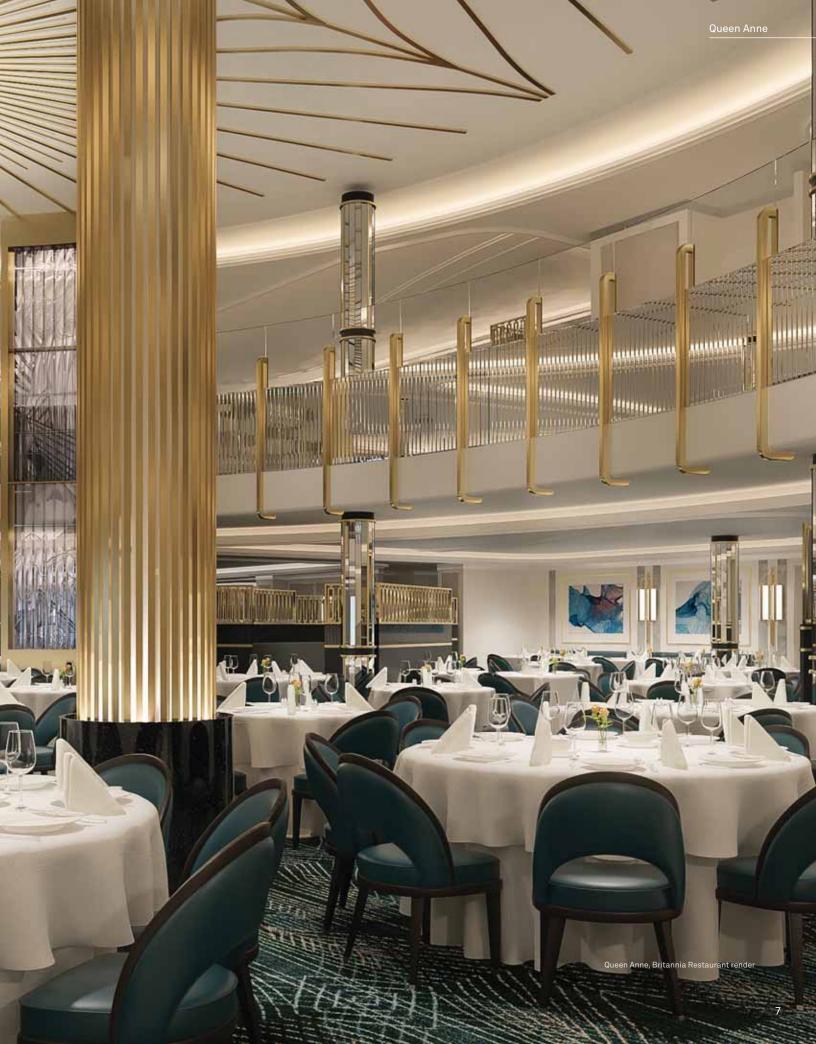

## And then to dinner

Relish in the pleasure that is dining on board Queen Anne. Like her fellow Queens, our newest ship leaves nothing to be desired when it comes to cuisine.

Queen Anne offers dedicated restaurants corresponding to her four accommodation categories. Each of these boasts a menu that showcases the finest ingredients from all over the world. Alongside our glittering main restaurants, Queen Anne offers an array of alternative dining options.

!!!!!!!!!!!!

Your choice of authentic cuisine includes Mediterranean, with a restaurant whose menu features both familiar and perhaps unexpected dishes. Delight in the delicate and fragrant flavors of the East at the Pan-Asian restaurant or enjoy tastes of India, with dishes made using rich and aromatic spice blends. When you're in the mood for an indulgent steak and perfectly paired wine, choose the flagship steakhouse and grill, or maybe head for tapas if you'd like an evening filled with plenty of options. You'll also find a generous menu of pub classics at the Golden Lion Pub™ or you can choose from a range of healthy options at The Pavilion Wellness Café.

The Britannia Restaurant™ epitomizes the glamour of sea travel. Dining here, in the double-height room, always feels like an event with a buzz of conversation and full waiter service. Tailor your evening dining experience with a choice of Early, Late, and Open Dining.