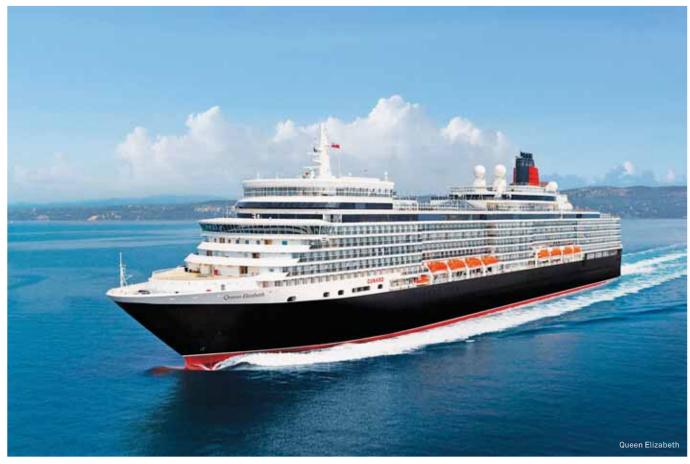

Canada and New England

Mediterranean

World Voyage

Grand Voyages

Christened by our late Queen, (Her Majesty Queen Elizabeth II), Queen Elizabeth pays tribute to classic art deco design; styling that has won her numerous accolades.

The heyday of Hollywood glamour is instantly evoked in her elegant wood paneling, gleaming chandeliers, and marble flooring but nowhere more so than in her three-story Grand Lobby; its sweeping staircase dominated by a marquetry-paneled portrait of the original RMS Queen Elizabeth.

For relaxation, Queen Elizabeth offers spacious decks, a Garden Lounge – based on the greenhouses of Kew Gardens – and a unique Games Deck, where you can try your hand at croquet, bowls or paddle tennis.

#### Voyages on Queen Elizabeth:

USA, Canada, and Alaska

Asia and South Pacific

Australia and New Zealand

Grand Voyages

Discover more»

Similar in size and layout to Queen Elizabeth, but with her own distinct personality and feel, Queen Victoria's classical decor has an Edwardian elegance, executed with Cunard's hallmark flair.