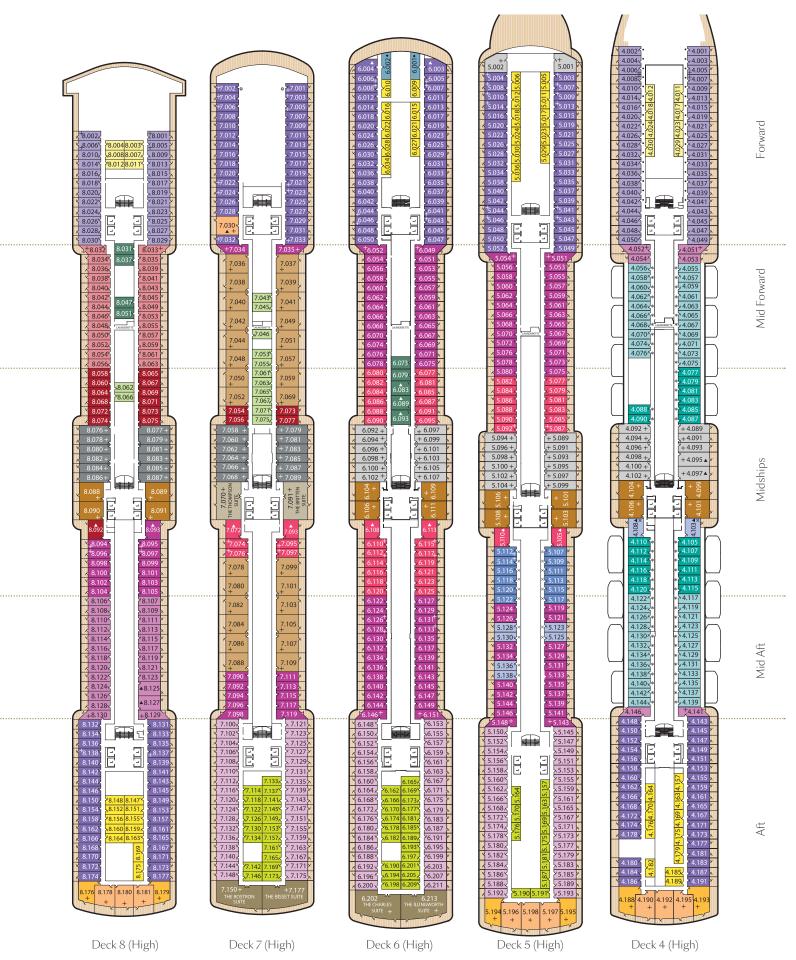

,8 œ Standard Inside **1** $\mathfrak{R}$ 00 High Decks 7,8 Midships 00 ID High Decks 5,6,7 0 ΙE High Decks 4,5,6,8 Forward/Aft # IF Forward High Decks 4,8 00 00 00 83 83 83 83 83 00 Key to symbols L Lift Indicates 2 lower berths and 1 upper berth . % Indicates 3rd berth is a single sofa bed Indicates 3rd and 4th berth is a single sofa bed % and 1 upper bed Staterooms have views obstructed by lifeboats ★ Staterooms have views obstructed ≥, .... X Views partially obstructed by lifeboat mechanism Deck 12 (High) Wheelchair accessible Deck 11 (High) Staterooms 7.001 & 7.002 shaded by Bridge Wings Staterooms 6.001 & 6.002 have forward-facing Deck 10 (High) Staterooms 4.001-4.042, Deck 4 Forward, have metal-fronted balconies MID FORWARD MIDAFT MIDSHIPS DECK 12 DECK 10 DECK 6 HIGH Deck 9 (High)



# Queen Elizabeth® deck plans

#### Stateroom Category

#### Oceanview

Midships Low Deck 1
Midships/Aft Low Deck 1
Forward Low Deck 1

EC

#### Deluxe Inside

Midships Low Deck 1
Midships Low Deck 1

#### Single

Oceanview Midships, Low Deck 2
Inside Midships, Low Deck 2

#### Key to symbols

- L Lift
- $\dagger$  Indicates 2 lower berths and 1 upper berth
- + Indicates 3rd berth is a single sofa bed
- Indicates 3rd and 4th berth is a single sofa bed and 1 upper bed

# Ship facts

Entered Service: 2010 Planned Refit: November 2018 Country of Registry: Bermuda Service Speed: 21.7 knots 23.7 knots Max Speed: Guest Capacity: 2,081 No. of Crew: 1,005 Length Overall: 964.5 feet 106 feet Width: Draft: 25.9 feet





# Queen Anne® deck plans

#### Stateroom Category **\* Grand Suites** Midship