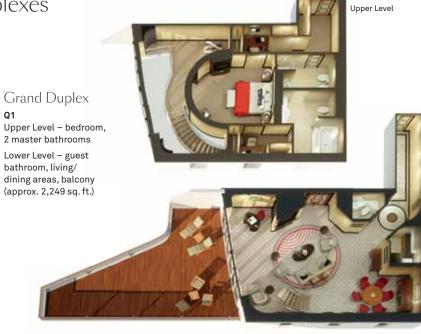

Seville (tours from Cádiz), Spain > Two Sea Days > London (tours from Southampton), UK > Sea Day > Hamburg, Germany                                                                                                                                                                                                                                                                                                                                                                       |

<sup>\*</sup>Dates shown are cruise only Destinations in Italics are Cruise By/Transit only ^= Anchor Port PA = Possible Anchor Port LE = Late Evening Departure 0 = Overnight Stay H = Half Day M = Maiden Call T = Three days in port



# Queen Mary 2° stateroom layouts and categories



## Queens Grill Grand Duplexes







Lower Level

## Queens Grill Duplexes





#### Duplex

Upper Level – bedroom, 2 master bathrooms



Lower Level



Lower Level – guest bathroom, living/ dining areas, balcony (from 1,194 sq. ft.)



## Queens Grill Royal Suite



Royal Suite 2 beds, 1 bath and shower, living area (approx. 796 sq. ft.)



Queen Anne Suite

## Queens Grill Penthouses



Penthouse

#### Q4

2 twin beds or 1 king, 1 bath and shower, living area, balcony (approx. 758 sq. ft.)



Penthouse

## Queens Grill Suites



#### Queens Suite

#### Q5, Q6, Q7

2 twin beds or 1 king, 1 bath and shower, living area, balcony (approx. 506 sq. ft.)

\*Wheelchair-accessible Q7 suites have a roll-in shower instead of a combination bath/ shower. Walk-in closet is not available in wheelchairaccessible suites.



Queens Suite