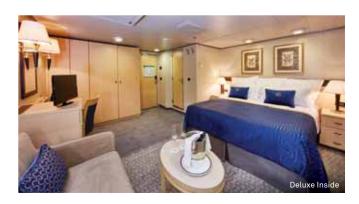

# The Britannia® experience

Sparkling wine welcomes you to your Britannia® Stateroom, whether you choose an Inside, Oceanview, or Balcony location. Each offers a king-sized – or twin beds – topped with a plush mattress.

Your steward is always on hand to help, while complimentary 24-hour room service ensures you'll always find something to eat – even in the middle of the night. As well as generous storage, a widescreen TV, complimentary Penhaligon's toiletries, bathrobes, and slippers, a nightly turndown service is provided for your comfort.