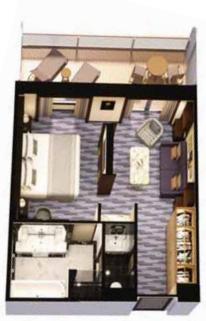

(from 159 sq. ft.)



Single Oceanview



#### Deluxe Inside

#### GA, GB, GC

2 twin beds or 1 king, 1 shower (from 200 sq. ft.)



#### IA, ID, IE, IF

Deluxe Inside

2 twin beds or 1 king, 1 shower (from 152 sq. ft.)



Deluxe Inside



# Queen Anne® stateroom layouts and categories



# Queens Grill Grand Suites







# Queens Grill Master Suites





# Master Suite

Q2 2 beds, bath and shower, living room, dining room, balcony (approx. 896 sq. ft.)



living room, dining room,

(approx 1,440 sq. ft.)

balcony

Master Suite

# Queen Anne® stateroom layouts and categories

# Queens Grill Penthouse Suites





#### Penthouse

2 beds, bath and shower, living/dining ares, balcony (from 527 sq. ft.)

#### Penthouse

2 beds, bath and shower, living/dining areas, balcony (from 501 sq. ft.)



Penthouse

# Queens Grill Suites





2 twin beds or 1 king, 1 bath and shower, living area, balcony (from 484 sq. ft.)



Queens Suite

# Princess Grill Suites





# Britannia Balcony Staterooms



Club Balcony

A1, A2 2 beds, shower, living area, balcony (from 220 sq. ft.)

#### Balcony

BB, BC, BD, BE, BF 2 beds, shower, living area, balcony (from 220 sq. ft.)

# Balcony (Obstructed View)

DB, DC 2 beds, shower, living area, balcony (from 220 sq. ft.)



# Britannia Oceanview Staterooms



Oceanview Deluxe

**EA** 2 beds, bath and shower, living area (from 242 sq. ft.)

Oceanview

EB, EC, EE, EF 2 beds, shower, living area (from 200 sq. ft.)



Oceanview



# Britannia Inside Staterooms



Standard Inside IA, IB, IC, ID, IE, IF 2 beds and shower (from 145 sq. ft.)



Inside



# Stat