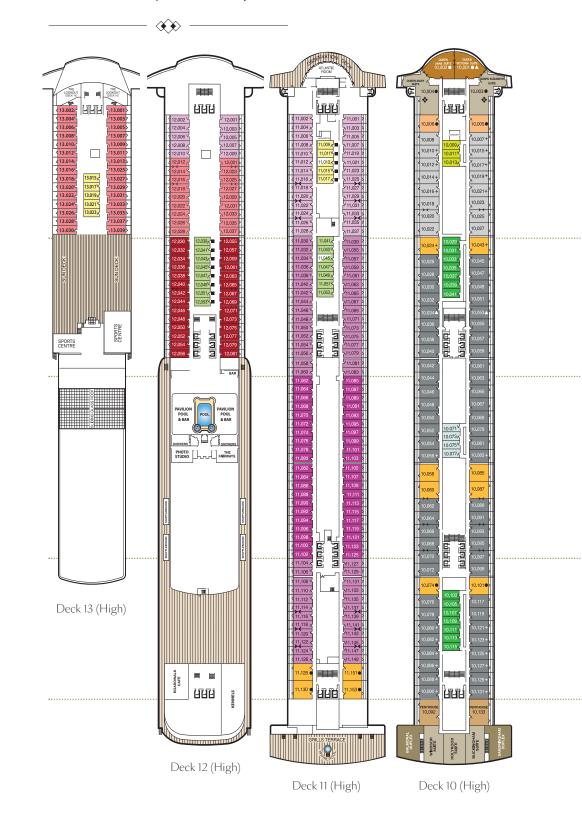

hips BY Aft Low Decks 4,5,6 BZ Low Decks 4,5,6 Forward Balcony (obstructed view)\* High Deck 8 Midships DC High Deck 8 Midships High Deck 8 Forward Oceanview Forward/Aft Low Decks 4, 5,6 Atrium View Inside Midships Low Decks 5,6 Standard Inside Low Deck 4 Midships Aft Low Deck 4 Low Deck 4 Forward Midships Low Decks 5,6 Low Decks 4,5,6 Midships High Deck 9 Forward Aft Low Decks 4,5,6 Low Decks 4,5,6 Forward

# Key to symbols

Single Oceanview
Midships Low

L Lift

Midships

- ⊷ Connecting staterooms
- + 3rd berth is a single sofa bed
- 3rd & 4th berth is a double sofa bed

Low Deck 2 Low Deck 3

- 3rd & 4th berths are 2 upper beds
- \* Staterooms have views obstructed
- by lifeboats
- ▲ Wheelchair accessible (stateroom sizes vary)
- Single level Q2 SuiteRoyal Suites do not have a balcony









#### Stateroom Category

#### Balcony (sheltered)

Midships Low Deck 4
Midships Low Deck 4
Aft Low Deck 4
Forward Low Deck 4

#### Oceanview

Forward Low Deck 4

#### Standard Inside

Midships Low Deck 4
Aft Low Deck 4
Forward Low Deck 4

#### Single Oceanview

Midships Low Deck 2
Midships Low Deck 3

# 

BV

BZ

#### Key to symbols

#### L Lift

- ► Connecting staterooms
- + 3rd berth is a single sofa bed
- 3rd & 4th berth is a double sofa bed
- 3rd & 4th berths are 2 upper beds
- Staterooms have views obstructed by lifeboats
- ▲ Wheelchair accessible (stateroom sizes vary)

# Ship facts

Entered Service: 2004 May/June 2016 Refit: Country of Registry: Bermuda Speed: 28 knots Guest Capacity: 2.691 No of Crew: 1,292 Length: 1,132 feet Width: 131 feet Draft: 34 feet

View Queen Mary