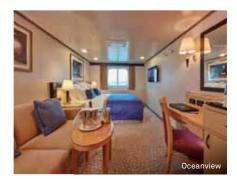

# The Britannia® experience

Sparkling wine welcomes you to your Britannia® Stateroom, whether you choose an Inside, Oceanview, or Balcony location. Each offers a king-sized – or twin beds – topped with a plush mattress.

Your steward is always on hand to help, while complimentary 24-hour room service ensures you'll always find something to eat – even in the middle of the night. As well as generous storage, a widescreen TV, complimentary Penhaligon's toiletries, bathrobes, and slippers, a nightly turndown service is provided for your comfort.

The Britannia Restaurant™ epitomizes the glamour of sea travel. Dining here, in the double-height room, always feels like an event with a buzz of conversation and full waiter service. Tailor your evening dining experience with a choice of Early, Late, and Open Dining.