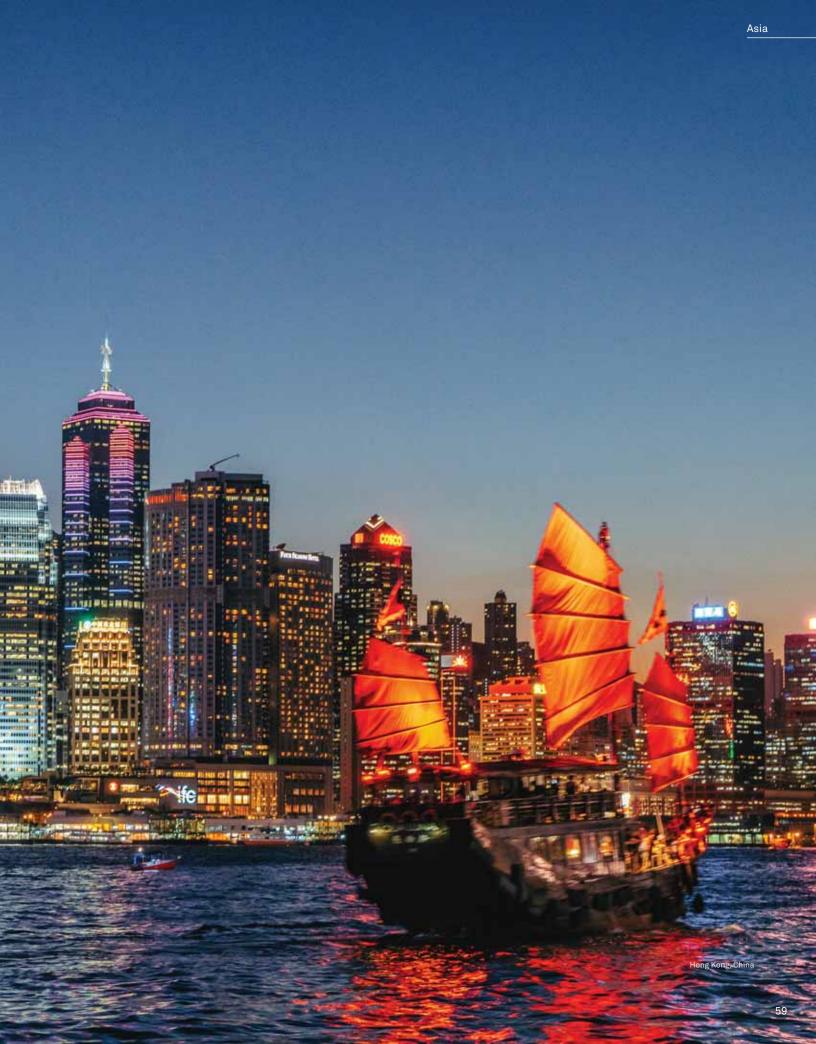

history in Ho Chi Minh City, while arriving in Chan May gives you a choice between visiting the UNESCO-listed Imperial City of Hue, or the wonderous white sands of Da Nang's beaches.

Queen Elizabeth will make several Japan circumnavigations, offering the opportunity to visit Akita's sake breweries, Hiroshima's Peace Memorial Park, and Kanazawa's castle, alongside maiden calls to Beppu and Sasebo. You could also enjoy time ashore in Taiwan and Busan, where Buddhist shrines and the homes of former emperors are among the sights to behold.

Be part of something special when Queen Anne sails to Asia for the first time in 2025, on her maiden World Voyage. Calls to Sri Lanka, Abu Dhabi, and Dubai are just three highlights in store, as well as Hong Kong, Vietnam, and Singapore, among others.











See 'Our fares' on page 33 for an indication of benefits.





| Cruise<br>number                | Departure<br>date | Arrival<br>date | No. of<br>nights | Ports of call                                                                                                                                                                                                                                                                                                                                                                                                                                           |
|---------------------------------|-------------------|-----------------|------------------|------------------------------------------------------------------------------------------------------