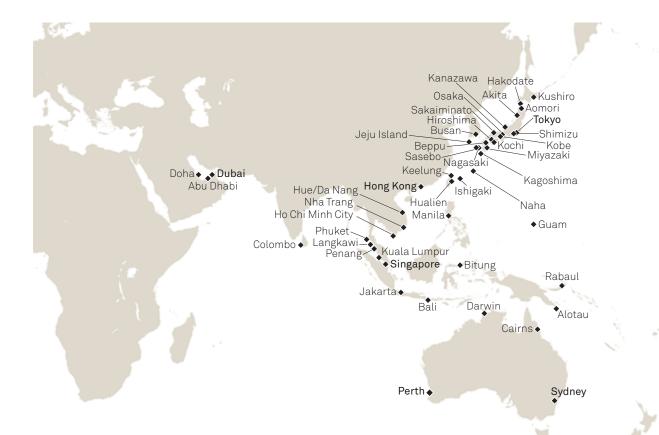

istory in Ho Chi Minh City, while arriving in Chan May gives you a choice between visiting the UNESCO-listed Imperial City of Hue, or the wonderous white sands of Da Nang's beaches.

Queen Elizabeth will make several Japan circumnavigations, offering the opportunity to visit Akita's sake breweries, Hiroshima's Peace Memorial Park, and Kanazawa's castle, alongside maiden calls to Beppu and Sasebo. You could also enjoy time ashore in Taiwan and Busan, where Buddhist shrines and the homes of former emperors are among the sights to behold.

Be part of something special when Queen Anne sails to Asia for the first time in 2025, on her maiden World Voyage. Calls to Sri Lanka, Abu Dhabi, and Dubai are just three highlights in store, as well as Hong Kong, Vietnam, and Singapore, among others.











See 'Our fares' on page 33 for an indication of benefits.





| Cruise<br>number                | Departure<br>date | Arrival<br>date | No. of<br>nights | Ports of call                                                                                                                                                                                                                                                                                                                                                                                                                                           |
|---------------------------------|-------------------|-----------------|------------------|--------------------------------------------------------------------------------------------------------