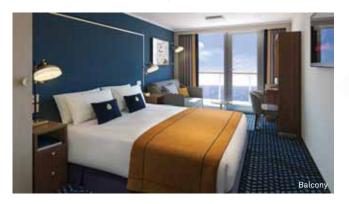

# The Britannia® experience

Sparkling wine welcomes you to your Britannia® Stateroom, whether you choose an Inside, Oceanview, or Balcony location. Each offers a king-sized – or twin beds – topped with a plush mattress.

Your steward is always on hand to help, while complimentary 24-hour room service ensures you'll always find something to eat – even in the middle of the night. As well as generous storage, a widescreen TV, complimentary Penhaligon's toiletries, bathrobes, and slippers, a nightly turndown service is provided for your comfort.