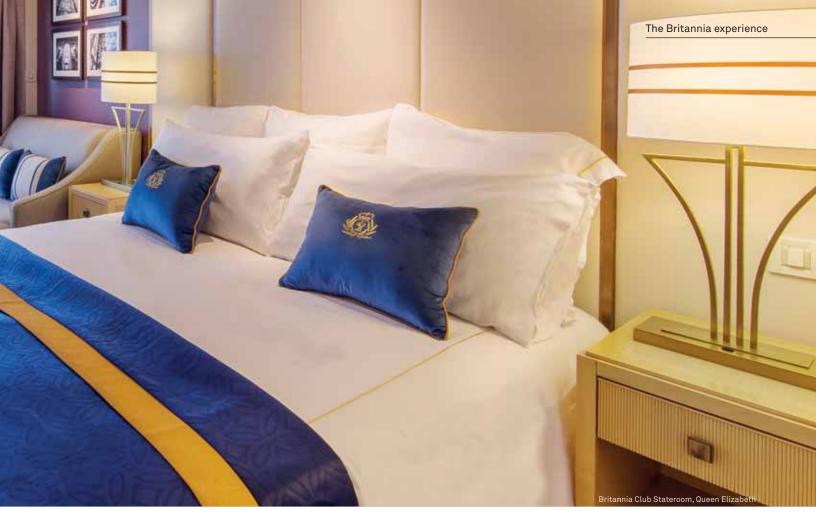

# The Britannia® experience

Sparkling wine welcomes you to your Britannia® Stateroom, whether you choose an Inside, Oceanview, or Balcony location. Each offers a king-sized – or twin beds – topped with a plush mattress.

Your steward is always on hand to help, while complimentary 24-hour room service ensures you'll always find something to eat – even in the middle of the night. As well as generous storage, a widescreen TV, complimentary Penhaligon's toiletries, bathrobes, and slippers, a nightly turndown service is provided for your comfort.

#### Britannia Club™

Britannia Club™ Staterooms include a roomy private balcony and a pillow menu. Enjoy the freedom to dine anytime between 6:30pm and 9:00pm at your dedicated table in the Britannia Club restaurant – the perfect setting for those who prefer a more intimate dining experience.