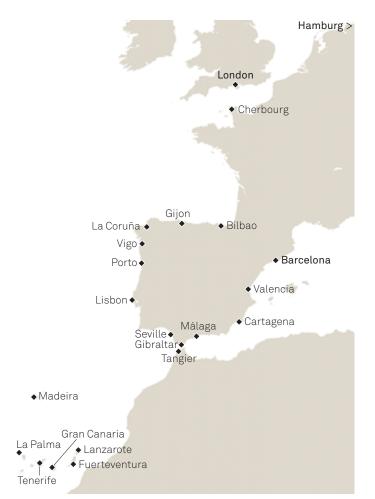

## Iberia, Atlantic Coast, and Canary Islands, by Cunard®

Stunning scenery, UNESCO World Heritage Sites, and glorious climates are among the temptations of these enticing voyages.

As you sail along the beautifully asperous coast of Iberia, you'll encounter a medley of fascinating ports of call including Spain's lush Galicia region from La Coruña, and Portugal's atmospheric capital Lisbon, where Queen Anne will call on her maiden voyage in 2024.

Ancient Cádiz puts you in reach of Seville's mesmerizing equestrian shows, while tours from Málaga provide a gateway to the decorative arches and resplendent Moorish tiles of the Alhambra, in nearby Granada. In Gijon, the old fishermen's quarter of Cimadevilla is sure to enchant, while the 1st century Roman Theater provides a fascinating historical highlight in Cartagena.

In the Canary Islands, Lanzarote stuns with its spectacular park at Timanfaya and Tenerife's Mount Teide cable car delivers breathtaking panoramic views, 11,500 feet above sea level. Gran Canaria brings bustling resorts and quaint fishing villages, sleepy La Palma boasts charming cobbled streets and pine forests dotted with waterfalls, while the Biosphere Reserve of Fuerteventura is your ticket to white-sand beaches backed by towering cliffs.