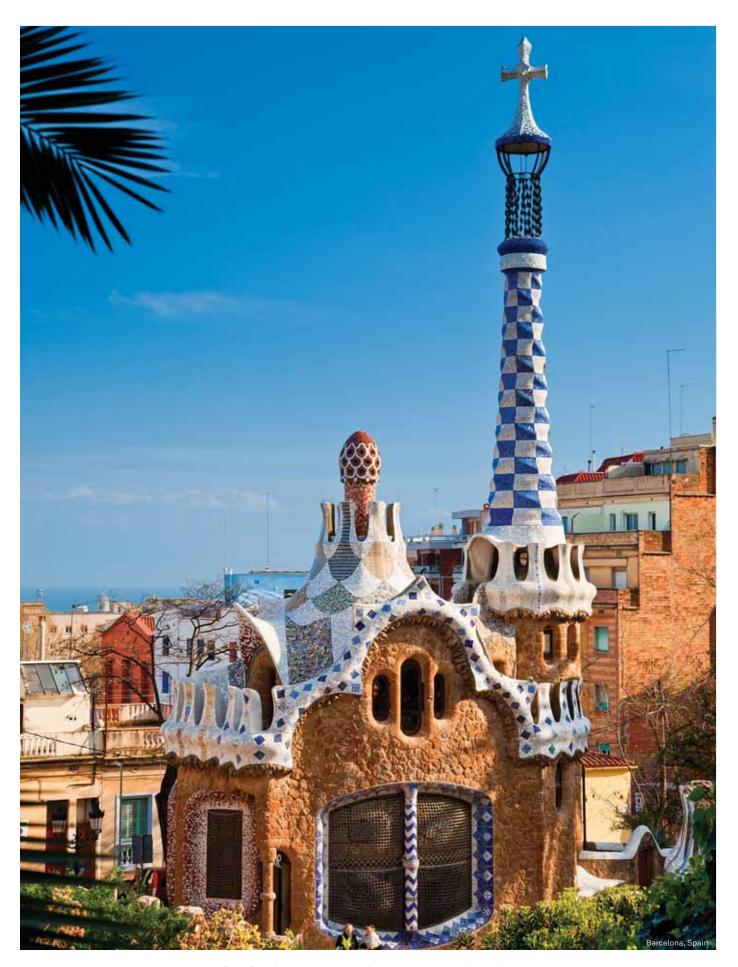

|  |

<sup>\*</sup>Dates shown are cruise only Destinations in italics are Cruise By/Transit only A = Anchor Port PA = Possible Anchor Port LE = Late Evening Departure 0 = Overnight Stay
H = Half Day M = Maiden Call T = Three days in port





| Cruise<br>number        | Departure<br>date | Arrival<br>date | No. of nights | Ports of call                                                                                                                                                                                                                                                                                                                                                                                                                                                                                                                                                                                           |
|-------------------------|-------------------|-----------------|---------------|-----------------------------------------------