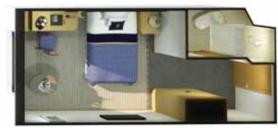

# The Britannia® experience

Sparkling wine welcomes you to your Britannia® Stateroom, whether you choose an Inside, Oceanview, or Balcony location. Each offers a king-sized – or twin beds – topped with a plush mattress.

Your steward is always on hand to help, while complimentary 24-hour room service ensures you'll always find something to eat – even in the middle of the night. As well as generous storage, a widescreen TV, complimentary Penhaligon's toiletries, bathrobes, and slippers, a nightly turndown service is provided for your comfort.