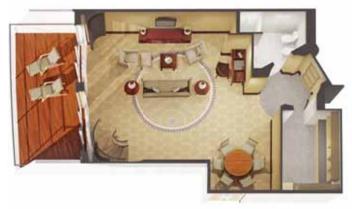

|

<sup>\*</sup>Dates shown are cruise only Destinations in Italics are Cruise By/Transit only ^= Anchor Port PA = Possible Anchor Port LE = Late Evening Departure 0 = Overnight Stay H = Half Day M = Maiden Call T = Three days in port



# Queen Mary 2° stateroom layouts and categories



## Queens Grill Grand Duplexes







Lower Level

## Queens Grill Duplexes





#### Duplex

Upper Level – bedroom, 2 master bathrooms



Lower Level



Lower Level – guest bathroom, living/ dining areas, balcony (from 1,194 sq. ft.)



## Queens Grill Royal Suite



Royal Suite 2 beds, 1 bath and shower, living area (approx. 796 sq. ft.)



Queen Anne Suite

## Queens Grill Penthouses



Penthouse

#### Q4

2 twin beds or 1 king, 1 bath and shower, living area, balcony (approx. 758 sq. ft.)



Penthouse

## Queens Grill Suites



#### Queens Suite

#### Q5, Q6, Q7

2 twin beds or 1 king, 1 bath and shower, living area, balcony (approx. 506 sq. ft.)

\*Wheelchair-accessible Q7 suites have a roll-in shower instead of a combination bath/ shower. Walk-in closet is not available in wheelchairaccessible suites.



Queens Suite

## Princess Grill Suites



Princess Suite

#### P1, P2

2 twin beds or 1 king, 1 bath and shower, living area, balcony (approx. 381 sq. ft.)



Princess Suite

# Queen Mary 2° stateroom layouts and c