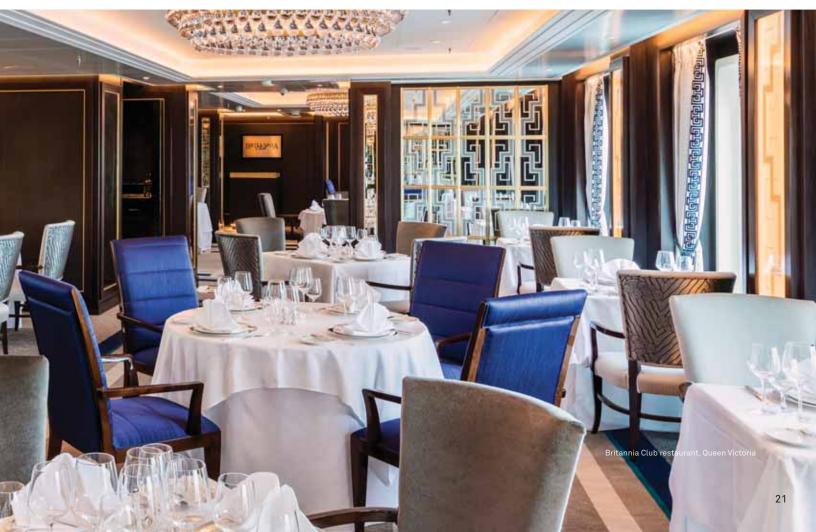

# The Britannia® experience

Sparkling wine welcomes you to your Britannia® Stateroom, whether you choose an Inside, Oceanview, or Balcony location. Each offers a king-sized – or twin beds – topped with a plush mattress.

The Britannia Restaurant™ epitomizes the glamour of sea travel. Dining here, in the double-height room, always feels like an event with a buzz of conversation and full waiter service. Tailor your evening dining experience with a choice of Early, Late, and Open Dining.

#### Britannia Club™

Britannia Club™ Staterooms include a roomy private balcony and a pillow menu. Enjoy the freedom to dine anytime between 6:30pm and 9:00pm at your dedicated table in the Britannia Club restaurant – the perfect setting for those who prefer a more intimate dining experience.