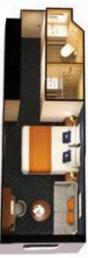

# The Britannia® experience

Sparkling wine welcomes you to your Britannia® Stateroom, whether you choose an Inside, Oceanview, or Balcony location. Each offers a king-sized – or twin beds – topped with a plush mattress.

Your steward is always on hand to help, while complimentary 24-hour room service ensures you'll always find something to eat – even in the middle of the night. As well as generous storage, a widescreen TV, complimentary Penhaligon's toiletries, bathrobes, and slippers, a nightly turndown service is provided for your comfort.