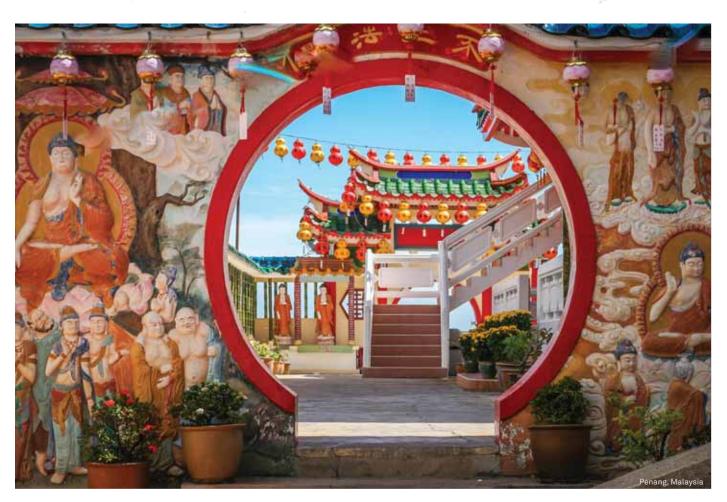

tory in Ho Chi Minh City, while arriving in Chan May gives you a choice between visiting the UNESCO-listed Imperial City of Hue, or the wonderous white sands of Da Nang's beaches.

Queen Elizabeth will make several Japan circumnavigations, offering the opportunity to visit Akita's sake breweries, Hiroshima's Peace Memorial Park, and Kanazawa's castle, alongside maiden calls to Beppu and Sasebo. You could also enjoy time ashore in Taiwan and Busan, where Buddhist shrines and the homes of former emperors are among the sights to behold.

Be part of something special when Queen Anne sails to Asia for the first time in 2025, on her maiden World Voyage. Calls to Sri Lanka, Abu Dhabi, and Dubai are just three highlights in store, as well as Hong Kong, Vietnam, and Singapore, among others.











See 'Our fares' on page 33 for an indication of benefits.





| Cruise<br>number                | Departure<br>date | Arrival<br>date | No. of<br>nights | Ports of call                                                                                                                                                                                                                                                                                                                                                                                                                                           |
|---------------------------------|-------------------|-----------------|------------------|----------------------------------------------------------------------------------------------------------