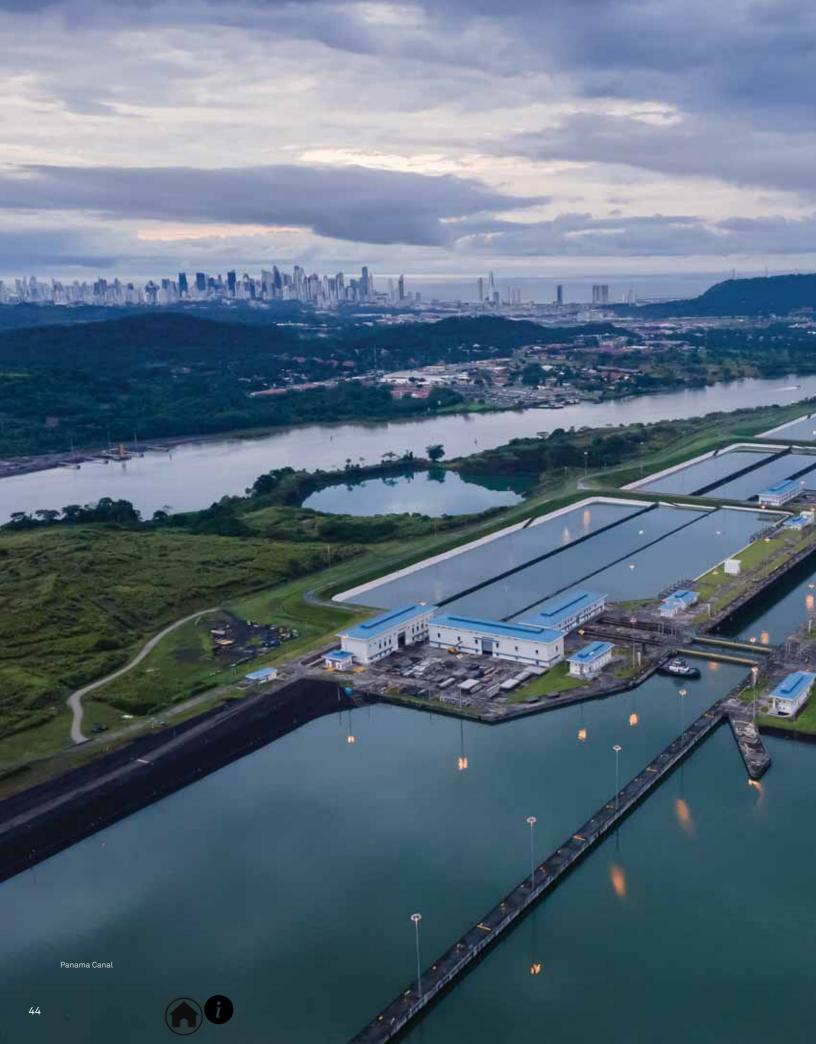

## Panama Canal, by Cunard®

A transit of the Panama Canal unlocks incredible seafaring journeys through the jungle-lined waterways connecting North and South America.

From the allure of bustling cities to the respite of tranquil golden beaches, voyages through the Panama Canal can provide relaxation on sparkling shores and sun-filled days steeped in culture.

As you sail the Panama Canal itself, one of the world's greatest feats of engineering, be sure to enjoy the sight of the majestic verdant jungle from the deck, perhaps with a signature Cunard cocktail to toast the occasion.