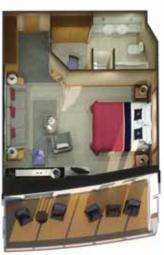

#### Single Staterooms

Single Staterooms\* offer refined and comfortable accommodations with generous single beds and spacious bathrooms.

The Cunard Grills experience offers the epitome of luxury accommodations at sea. Enjoy an abundance of private indoor and outdoor spaces to relax in, while the finest food and wines in the Grill restaurants ensure your every meal is an experience to savor.

#### Princess Grill

Booking a Princess Grill Suite takes your travels to new heights of indulgence. Enjoy exquisite food, a spacious suite with separate living area, and a private Grills Lounge offering every comfort at sea.

#### Princess Grill Suite amenities:

Furnished private balcony with ocean views

Pillow concierge menu, offering a curated selection of pillows

Access to the Grills Lounge and Grills Terrace

Dine when you choose in the Princess Grill restaurant

Sparkling wine and chocolates on arrival

Marble bathrooms featuring Penhaligon's toiletries

Fresh fruit replenished daily