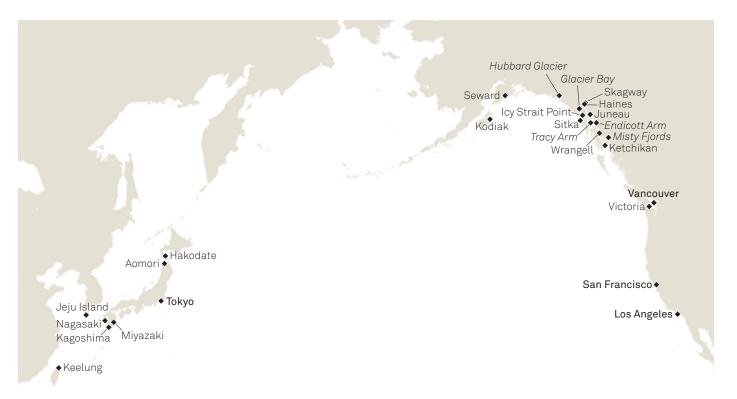

# Alaska, by Cunard®

**(\***)

Exploring Alaska by ship is the perfect way to experience these icy northern reaches first-hand, many of which are inaccessible by air or road.

From the rainforests of Icy Strait Point to the compact charms of Skagway, a voyage through Alaska offers sights and experiences that will stay with you always. Explore frontier towns where gold prospectors once mined the icy terrain and glacier-studded fjords at the very fringes of civilization.

Ketchikan, home to the world's largest collection of totem poles, delights with its intricately carved wooden sculptures and candy-hued houses. The state's capital, Juneau, unlocks whale-watching expeditions to see humpbacks and orcas, while cruising Glacier Bay National Park delivers spectacular scenes of tidewater glaciers backed by snow-capped mountains.