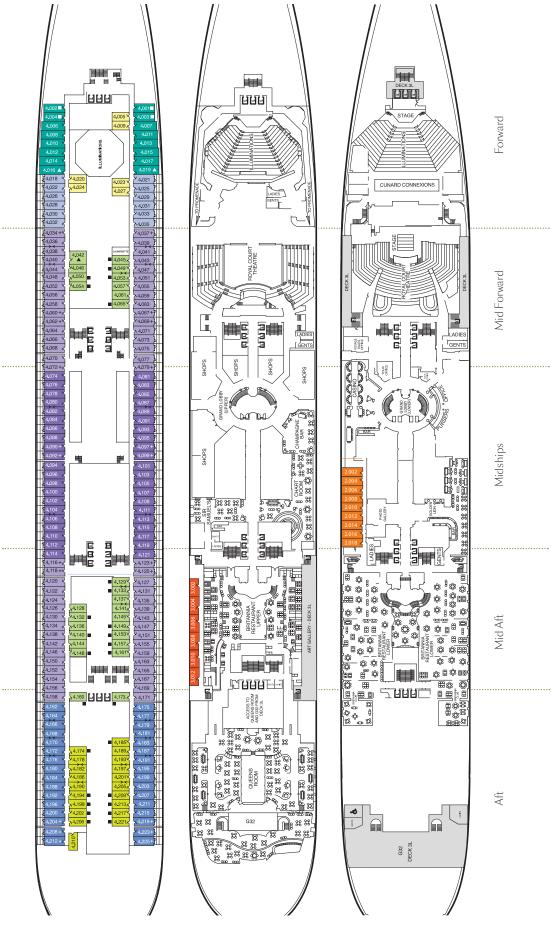

On Transatlantic Crossings the number of nights shown refers to sail nights only  $^{0}$  = Overnight Stay  $^{M}$  = Maiden Call