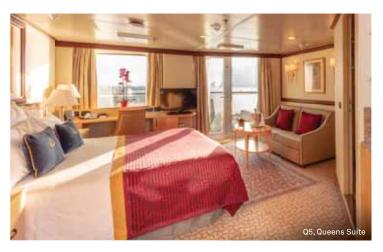

#### Queens Grill

As a Queens Grill guest, you'll experience the very pinnacle of luxury travel; a sumptuous suite with separate living area and private balcony,\* attentive butler service, and use of the exclusive Grills Lounge.

Coupled with the finest cuisine served at the Queens Grill restaurant, or in your suite, this is an experience without compare.

Drinks Package\* and Hotel and Dining Service Charges\* are included when you book a Grills Suite

#### Queens Grill Suite amenities:

Enjoy all the amenities of our Princess Grill Suites as well as:

A personal butler to take care of your every need

Expansive balcony,\* perfect for relaxing
\*The Queen Anne Suite and the Queen Victoria Suite on Queen Mary 2 do not have balconies.

Marble bathrooms featuring a shower, bathtub, and Penhaligon's toiletries

Savor the Queens Grill menu, course-by-course, in your suite

Dine when you choose in the exclusive Queens Grill restaurant

Chilled champagne and chocolates on arrival

Enjoy a complimentary in-suite bar (stocked with two bottles of wine or spirits of your choice, and soft drinks)