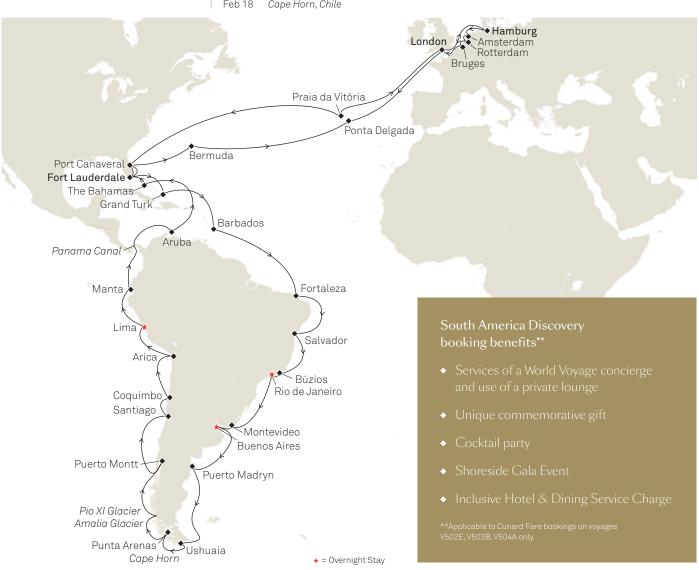

3 | Nassau, Bahamas                             |
| Feb 4  | Búzios, Brazil <sup>A</sup>            | Mar 14 | Fort Lauderdale, USA                        |
| Feb 5  | Rio de Janeiro, Brazil <sup>o</sup>    | Mar 15 | Port Canaveral, USA                         |
| Feb 9  | Montevideo, Uruguay                    | Mar 18 | Hamilton, Bermuda                           |
| Feb 10 | Buenos Aires, Argentinaº               | Mar 24 | Ponta Delgada, Azores                       |
| Feb 14 | Puerto Madryn, Argentina               | Mar 28 | London (tours from Southampton), UK         |
| Feb 17 | Ushuaia, Argentina                     | Mar 30 | Hamburg, Germany                            |
| Feb 18 | Cape Horn, Chile                       |        |                                             |



Dates shown are cruise only Destinations in italics are Cruise By/Transit only ^= Anchor Port PA = Possible Anchor Port LE = Late Evening Departure 0 = Overnight Stay
H = Half Day M = Maiden Call T = Three days in port



## QUEEN VICTORIA®

## Grand Voyages, 2025



Experience a Grand Voyage you'll never forget on Queen Victoria.
Enjoy the Caribbean sunshine on island beaches, take photos of incredible landscapes in Chile, and sample delicious fresh fish in Ecuador. Overnight calls in Rio de Janeiro, Buenos Aires, and Lima allow you to see another side of these captivating cities by night.



| Cruise<br>number        | Departure<br>date | Arrival<br>date | No. of nights | Ports of call