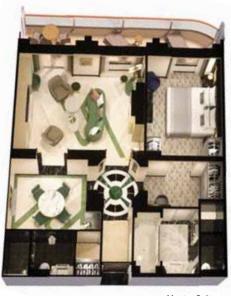

ony (Partially Obstructed View)

2 twin beds or 1 king, 1 shower, living area, balcony (from 228 sq. ft.)



#### Oceanview

#### EB, EC, EF

Oceanview (Obstructed View)

2 beds, 1 shower, living area (from 180 sq. ft.)



Oceanview



#### Single Oceanview

#### KC

1 bed, 1 shower (from 133 sq. ft.)

#### Single Inside

1 bed, 1 shower (from 159 sq. ft.)



Single Oceanview



#### Deluxe Inside

#### GA, GB, GC

2 twin beds or 1 king, 1 shower (from 200 sq. ft.)



#### IA, ID, IE, IF

Deluxe Inside

2 twin beds or 1 king, 1 shower (from 152 sq. ft.)



Deluxe Inside



# Queen Anne® stateroom layouts and categories



# Queens Grill Grand Suites







# Queens Grill Master Suites





# Master Suite

Q2 2 beds, bath and shower, living room, dining room, balcony (approx. 896 sq. ft.)



living room, dining room,

(approx 1,440 sq. ft.)

balcony

Master Suite

# Queen Anne® stateroom layouts and categories

# Queens Grill Penthouse Suites





#### Penthouse

2 beds, bath and shower, living/dining ares, balcony (from 527 sq. ft.)

#### Penthouse

2 beds, bath and shower, living/dining areas, balcony (from 501 sq. ft.)



Penthouse

# Queens Grill Suites





2 twin beds or 1 king, 1 bath and shower, living area, balcony (from 484 sq. ft.)



Queens Suite

# Princess Grill Suites





# Britannia Balcony Staterooms



Club Balcony

A1, A2 2 beds, shower, living area, balcony (from 220 sq. ft.)

#### Balcony

BB, BC, BD, BE, BF 2 beds, shower, living area, balcony (from 220 sq. ft.)

# Balcony (Obstructed View)

DB, DC 2 beds, shower, living area, balcony (from 220 sq. ft.