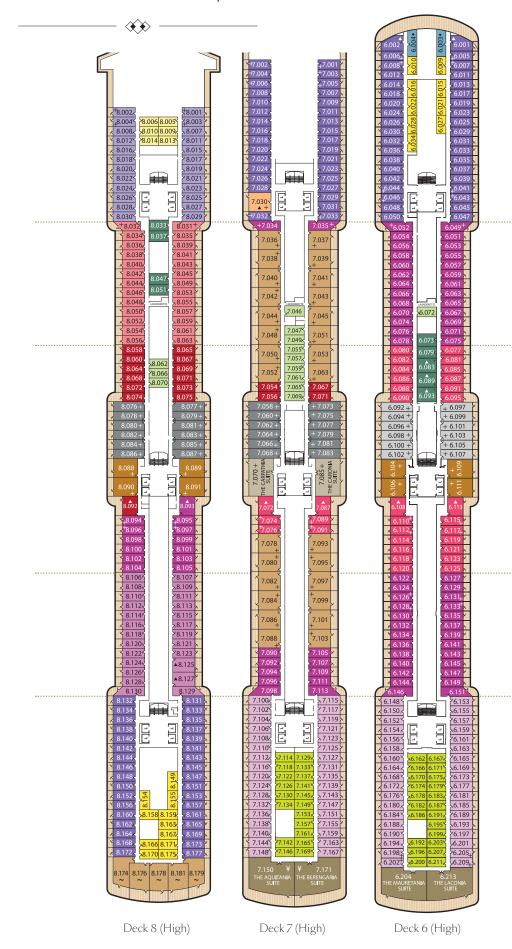

On Transatlantic Crossings the number of nights shown refers to sail nights only  $^{0}$  = Overnight Stay  $^{M}$  = Maiden Call