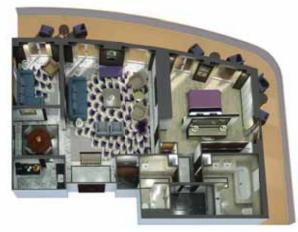

#### Single Staterooms

Single Staterooms\* offer refined and comfortable accommodations with generous single beds and spacious bathrooms.

The Cunard Grills experience offers the epitome of luxury accommodations at sea. Enjoy an abundance of private indoor and outdoor spaces to relax in, while the finest food and wines in the Grill restaurants ensure your every meal is an experience to savor.

#### Princess Grill

Booking a Princess Grill Suite takes your travels to new heights of indulgence. Enjoy exquisite food, a spacious suite with separate living area, and a private Grills Lounge offering every comfort at sea.

#### Queens Grill

As a Queens Grill guest, you'll experience the very pinnacle of luxury travel; a sumptuous suite with separate living area and private balcony,\* attentive butler service, and use of the exclusive Grills Lounge.