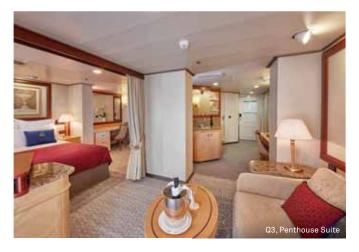

#### Single Staterooms

Single Staterooms\* offer refined and comfortable accommodations with generous single beds and spacious bathrooms.

The Cunard Grills experience offers the epitome of luxury accommodations at sea. Enjoy an abundance of private indoor and outdoor spaces to relax in, while the finest food and wines in the Grill restaurants ensure your every meal is an experience to savor.

#### Queens Grill

As a Queens Grill guest, you'll experience the very pinnacle of luxury travel; a sumptuous suite with separate living area and private balcony,\* attentive butler service, and use of the exclusive Grills Lounge.

Coupled with the finest cuisine served at the Queens Grill restaurant, or in your suite, this is an experience without compare.

Drinks Package\* and Hotel and Dining Service Charges\* are included when you book a Grills Suite

#### Queens Grill Suite amenities:

Enjoy all the amenities of our Princess Grill Suites as well as:

A personal butler to take care of your every need

Expansive balcony,\* perfect for relaxing
\*The Queen Anne Suite and the Queen Victoria Suite on Queen Mary 2 do not have balconies.

Marble bathrooms featuring a shower, bathtub, and Penhaligon's toiletries

Savor the Queens Grill menu, course-by-course, in your suite

Dine when you choose in the exclusive Queens Grill restaurant

Chilled champagne and chocolates on arrival

Enjoy a complimentary in-suite bar (stocked with two bottles of wine or spirits of your choice, and soft drinks)