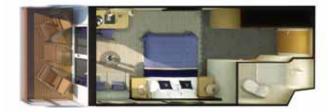

# The Britannia® experience

Sparkling wine welcomes you to your Britannia® Stateroom, whether you choose an Inside, Oceanview, or Balcony location. Each offers a king-sized – or twin beds – topped with a plush mattress.

Your steward is always on hand to help, while complimentary 24-hour room service ensures you'll always find something to eat – even in the middle of the night. As well as generous storage, a widescreen TV, complimentary Penhaligon's toiletries, bathrobes, and slippers, a nightly turndown service is provided for your comfort.

The Britannia Restaurant™ epitomizes the glamour of sea travel. Dining here, in the double-height room, always feels like an event with a buzz of conversation and full waiter service. Tailor your evening dining experience with a choice of Early, Late, and Open Dining.