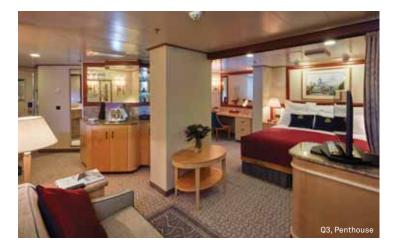

#### Queens Grill

As a Queens Grill guest, you'll experience the very pinnacle of luxury travel; a sumptuous suite with separate living area and private balcony,\* attentive butler service, and use of the exclusive Grills Lounge.

Coupled with the finest cuisine served at the Queens Grill restaurant, or in your suite, this is an experience without compare.

Drinks Package\* and Hotel and Dining Service Charges\* are included when you book a Grills Suite

#### Queens Grill Suite amenities:

Enjoy all the amenities of our Princess Grill Suites as well as:

A personal butler to take care of your every need

Expansive balcony,\* perfect for relaxing
\*The Queen Anne Suite and the Queen Victoria Suite on Queen Mary 2 do not have balconies.

Marble bathrooms featuring a shower, bathtub, and Penhaligon's toiletries

Savor the Queens Grill menu, course-by-course, in your suite

Dine when you choose in the exclusive Queens Grill restaurant

Chilled champagne and chocolates on arrival

Enjoy a complimentary in-suite bar (stocked with two bottles of wine or spirits of your choice, and soft drinks)