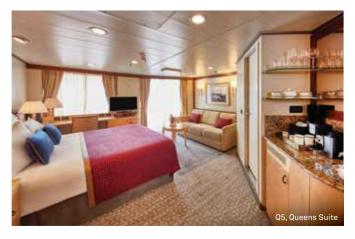

#### Single Staterooms

Single Staterooms\* offer refined and comfortable accommodations with generous single beds and spacious bathrooms.

The Cunard Grills experience offers the epitome of luxury accommodations at sea. Enjoy an abundance of private indoor and outdoor spaces to relax in, while the finest food and wines in the Grill restaurants ensure your every meal is an experience to savor.

#### Princess Grill

Booking a Princess Grill Suite takes your travels to new heights of indulgence. Enjoy exquisite food, a spacious suite with separate living area, and a private Grills Lounge offering every comfort at sea.

#### Princess Grill Suite amenities:

Furnished private balcony with ocean views

Pillow concierge menu, offering a curated selection of pillows

Access to the Grills Lounge and Grills Terrace

Dine when you choose in the Princess Grill restaurant

Sparkling wine and chocolates on arrival

Marble bathrooms featuring Penhaligon's toiletries

Fresh fruit replenished daily