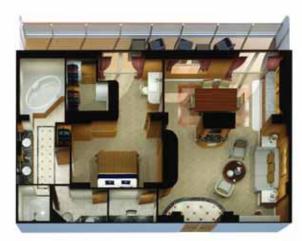

#### Single Staterooms

Single Staterooms\* offer refined and comfortable accommodations with generous single beds and spacious bathrooms.

The Cunard Grills experience offers the epitome of luxury accommodations at sea. Enjoy an abundance of private indoor and outdoor spaces to relax in, while the finest food and wines in the Grill restaurants ensure your every meal is an experience to savor.

#### Princess Grill

Booking a Princess Grill Suite takes your travels to new heights of indulgence. Enjoy exquisite food, a spacious suite with separate living area, and a private Grills Lounge offering every comfort at sea.

#### Queens Grill

As a Queens Grill guest, you'll experience the very pinnacle of luxury travel; a sumptuous suite with separate living area and private balcony,\* attentive butler service, and use of the exclusive Grills Lounge.