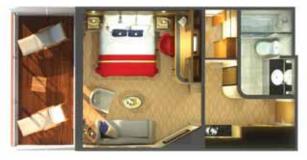

# The Britannia® experience

Sparkling wine welcomes you to your Britannia® Stateroom, whether you choose an Inside, Oceanview, or Balcony location. Each offers a king-sized – or twin beds – topped with a plush mattress.

Your steward is always on hand to help, while complimentary 24-hour room service ensures you'll always find something to eat – even in the middle of the night. As well as generous storage, a widescreen TV, complimentary Penhaligon's toiletries, bathrobes, and slippers, a nightly turndown service is provided for your comfort.