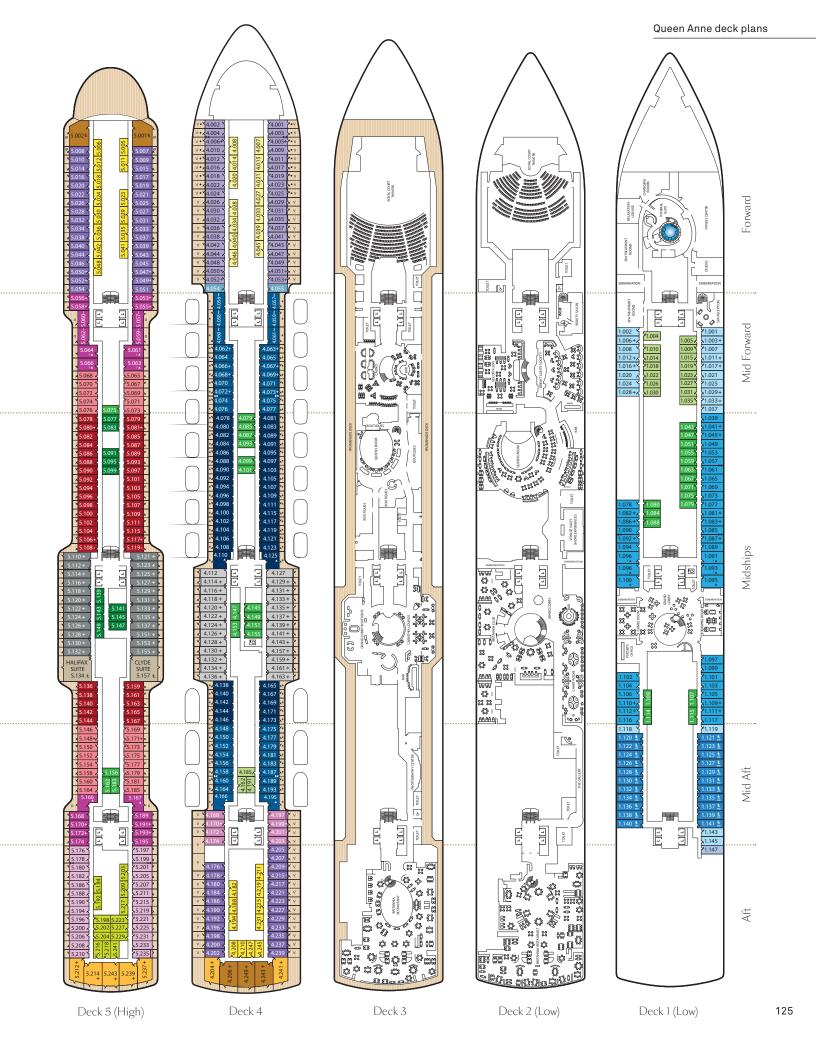

#### Key to symbols

L Lift

Forward

- † Indicates 2 lower berths and 1 upper berth
- + Indicates 3rd berth is a single sofabed
- L Indicates 3rd and 4th berth is a double sofabed
- Indicates 3rd and 4th berth are a single sofabed and one upper bed
- --- Connecting staterooms
- \* Staterooms have views obstructed by lifeboats and during Panama Canal transits lifeboats are adjacent to the balcony
- v Balcony visible from above
- ▲ Wheelchair accessible
- ∼ Indicates alternative layout and configuration

2024

- ∞ Staterooms have an additional shower room
- Staterooms have metal fronted balconies

# Ship facts Maiden Season:

 Speed:
 22 knots

 Guest Capacity:
 2,996

 No. of Crew:
 1,225

 Length Overall:
 1,058 feet

 Width:
 116.8 feet

 Draft:
 27.2 feet

# Queen Anne® deck plans









# Frequently asked questions



A Cunard cruise promises wonderful moments and a lifetime of memories. To ensure the most superb vacation possible, you will want to be sure you are well prepared before you depart. Here are answers to some of the questions you may have about a Cunard cruise. For more details on any of these questions, please visit Cunard.com, contact your Travel Advisor or call Cunard at (800) 728-6273.

#### What is included in my fare?

All fares include accommodations as booked, onboard meals\* and entertainment. Fares are per person based on double occupancy and are cruise only, excluding air and transfers. Fares do not include Taxes, Fees and Port Expenses, hotel and dining service charges, CunardCare® travel protection or incidental charges such as laundry, bar ex