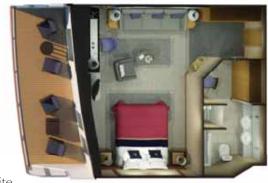

#### Single Staterooms

Single Staterooms\* offer refined and comfortable accommodations with generous single beds and spacious bathrooms.

The Cunard Grills experience offers the epitome of luxury accommodations at sea. Enjoy an abundance of private indoor and outdoor spaces to relax in, while the finest food and wines in the Grill restaurants ensure your every meal is an experience to savor.

#### Princess Grill

Booking a Princess Grill Suite takes your travels to new heights of indulgence. Enjoy exquisite food, a spacious suite with separate living area, and a private Grills Lounge offering every comfort at sea.

#### Princess Grill Suite amenities:

Furnished private balcony with ocean views

Pillow concierge menu, offering a curated selection of pillows

Access to the Grills Lounge and Grills Terrace

Dine when you choose in the Princess Grill restaurant

Sparkling wine and chocolates on arrival

Marble bathrooms featuring Penhaligon's toiletries

Fresh fruit replenished daily