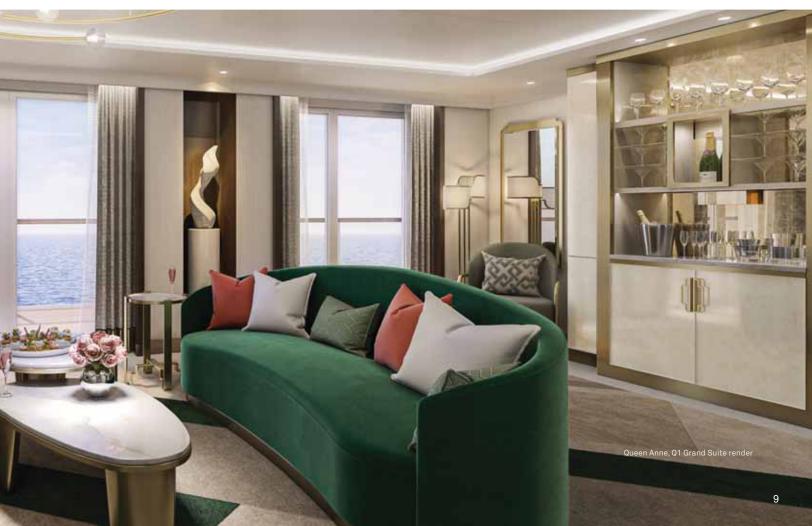

#### Queens Grill

As a Queens Grill guest, you'll experience the very pinnacle of luxury travel; a sumptuous suite with separate living area and private balcony,\* attentive butler service, and use of the exclusive Grills Lounge.

Coupled with the finest cuisine served at the Queens Grill restaurant, or in your suite, this is an experience without compare.

Drinks Package\* and Hotel and Dining Service Charges\* are included when you book a Grills Suite

#### Queens Grill Suite amenities:

Enjoy all the amenities of our Princess Grill Suites as well as:

A personal butler to take care of your every need

Expansive balcony,\* perfect for relaxing
\*The Queen Anne Suite and the Queen Victoria Suite on Queen Mary 2 do not have balconies.

Marble bathrooms featuring a shower, bathtub, and Penhaligon's toiletries

Savor the Queens Grill menu, course-by-course, in your suite

Dine when you choose in the exclusive Queens Grill restaurant

Chilled champagne and chocolates on arrival

Enjoy a complimentary in-suite bar (stocked with two bottles of wine or spirits of your choice, and soft drinks)