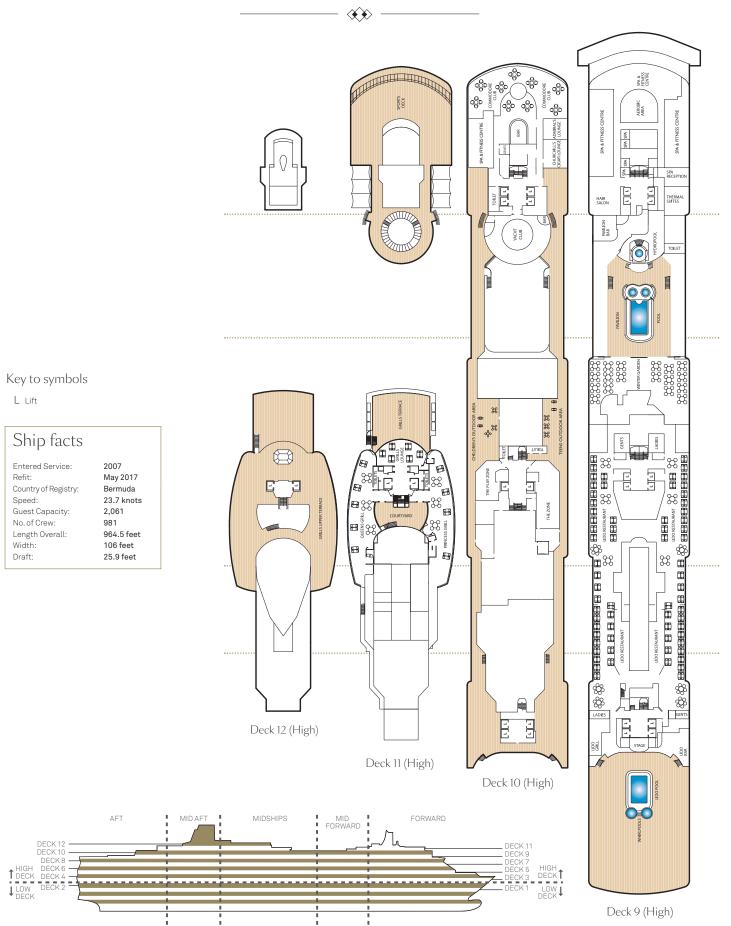

On Transatlantic Crossings the number of nights shown refers to sail nights only  $^{0}$  = Overnight Stay  $^{M}$  = Maiden Call