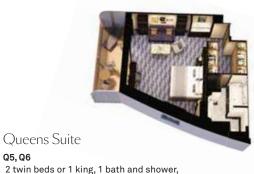

#### Queens Grill

As a Queens Grill guest, you'll experience the very pinnacle of luxury travel; a sumptuous suite with separate living area and private balcony,\* attentive butler service, and use of the exclusive Grills Lounge.

Coupled with the finest cuisine served at the Queens Grill restaurant, or in your suite, this is an experience without compare.

Drinks Package\* and Hotel and Dining Service Charges\* are included when you book a Grills Suite

#### Queens Grill Suite amenities:

Enjoy all the amenities of our Princess Grill Suites as well as:

A personal butler to take care of your every need

Expansive balcony,\* perfect for relaxing
\*The Queen Anne Suite and the Queen Victoria Suite on Queen Mary 2 do not have balconies.

Marble bathrooms featuring a shower, bathtub, and Penhaligon's toiletries

Savor the Queens Grill menu, course-by-course, in your suite

Dine when you choose in the exclusive Queens Grill restaurant

Chilled champagne and chocolates on arrival

Enjoy a complimentary in-suite bar (stocked with two bottles of wine or spirits of your choice, and soft drinks)