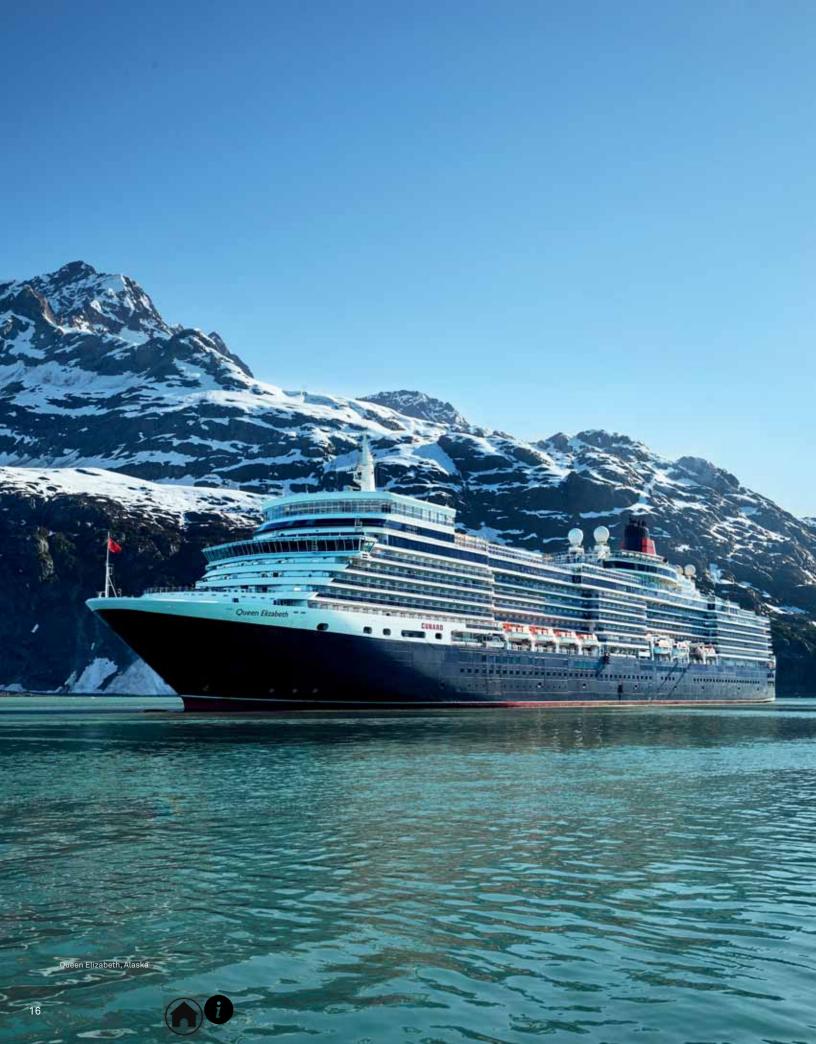

Canada and New England

Mediterranean

World Voyage

Grand Voyages

Christened by our late Queen, (Her Majesty Queen Elizabeth II), Queen Elizabeth pays tribute to classic art deco design; styling that has won her numerous accolades.

The heyday of Hollywood glamour is instantly evoked in her elegant wood paneling, gleaming chandeliers, and marble flooring but nowhere more so than in her three-story Grand Lobby; its sweeping staircase dominated by a marquetry-paneled portrait of the original RMS Queen Elizabeth.

For relaxation, Queen Elizabeth offers spacious decks, a Garden Lounge – based on the greenhouses of Kew Gardens – and a unique Games Deck, where you can try your hand at croquet, bowls or paddle tennis.