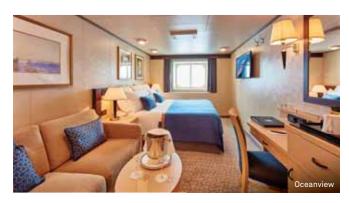

# The Britannia® experience

Sparkling wine welcomes you to your Britannia® Stateroom, whether you choose an Inside, Oceanview, or Balcony location. Each offers a king-sized – or twin beds – topped with a plush mattress.

Your steward is always on hand to help, while complimentary 24-hour room service ensures you'll always find something to eat – even in the middle of the night. As well as generous storage, a widescreen TV, complimentary Penhaligon's toiletries, bathrobes, and slippers, a nightly turndown service is provided for your comfort.