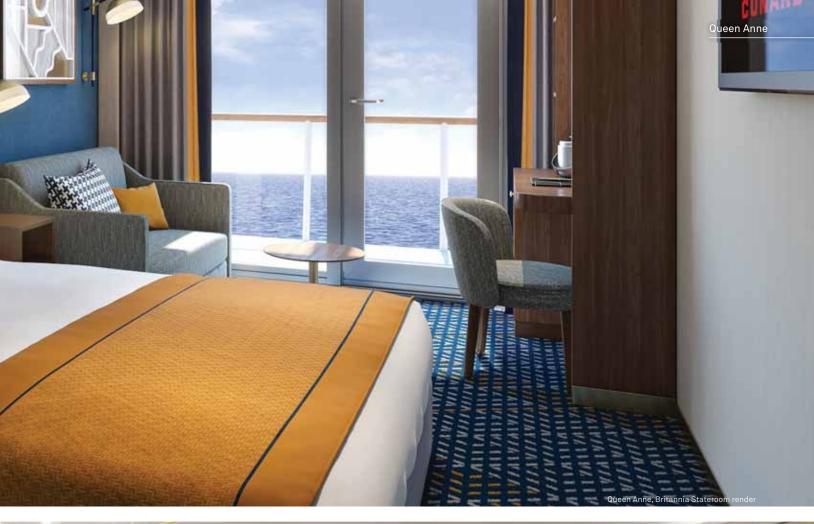

# The Britannia® experience

Sparkling wine welcomes you to your Britannia® Stateroom, whether you choose an Inside, Oceanview, or Balcony location. Each offers a king-sized – or twin beds – topped with a plush mattress.

Your steward is always on hand to help, while complimentary 24-hour room service ensures you'll always find something to eat – even in the middle of the night. As well as generous storage, a widescreen TV, complimentary Penhaligon's toiletries, bathrobes, and slippers, a nightly turndown service is provided for your comfort.

The Britannia Restaurant™ epitomizes the glamour of sea travel. Dining here, in the double-height room, always feels like an event with a buzz of conversation and full waiter service. Tailor your evening dining experience with a choice of Early, Late, and Open Dining.