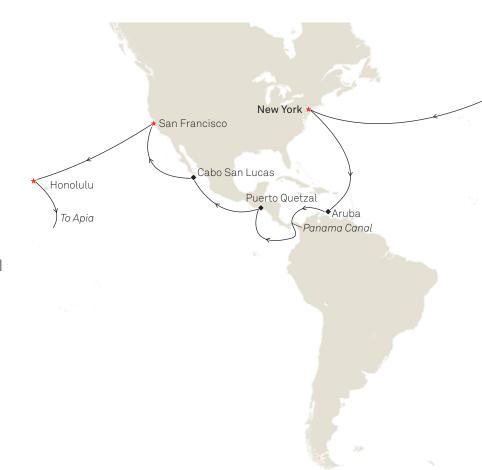

## Panama Canal, by Cunard®

A transit of the Panama Canal unlocks incredible seafaring journeys through the jungle-lined waterways connecting North and South America.

From the allure of bustling cities to the respite of tranquil golden beaches, voyages through the Panama Canal can provide relaxation on sparkling shores and sun-filled days steeped in culture.

In North America, be greeted by the sight of the Golden Gate Bridge on arrival into San Francisco and, while here, why not take the opportunity to visit the city's famous prison on Alcatraz Island?

Mexico and Central America bring the softness of powderwhite beaches in Cabo San Lucas, and the World Heritage site of La Antigua Guatemala.

As you sail the Panama Canal itself, one of the world's greatest feats of engineering, be sure to enjoy the sight of the majestic verdant jungle from the deck, perhaps with a signature Cunard cocktail to toast the occasion.

Relish postcard-perfect views of the Caribbean Sea, where the pink sands of Bermuda await, and Aruba offers streets lined with candy-colored houses. Fort Lauderdale, meanwhile, unlocks the winding walkways of Riverwalk Park, dubbed Florida's most beautiful mile.

See 'Our fares' on page 33 for an indication of benefits.

| Cruise<br>number        | Departure<br>date | Arrival<br>date | No. of nights | Ports of call                                                                                                                                                                                                                                                                                                                       |
|-------------------------|-------------------|-----------------|---------------|-------------------------------------------------------------------------------------------------------------------------------------------------------------------------------------------------------------------------------------------------------------------------------------------------------------------------------------|
| Queen Victoria<br>V404A | Jan 11,<br>2024   | Feb 7,<br>2024  | 27            | London (sails from Southampton), UK > Six Sea Days > Hamilton, Bermuda > Two Sea Days > Port Canaveral, USA > Fort Lauderdale, USA > Two Sea Days > Oranjestad, Aruba > Sea Day > Transit Panama Canal > Two Sea Days > Puerto Quetzal, Guatemala > Three Sea Days > Cabo San Lucas, Mexico A > Two Sea Days > San Francisco, USA O |
| Queen Victoria<br>V405  | Jan 22,<br>2024   | Feb 7,<br>2024  | 16            | Fort Lauderdale, USA > Two Sea Days > Oranjestad, Aruba > Sea Day > Transit Panama Canal > Two Sea Days > Puerto Quetzal, Guatemala > Three Sea Days > Cabo San Lucas, Mexico A > Two Sea Days > San Francisco, USA O                                                                                                               |
| Queen Anne<br>H504A     | Jan 9,<br>2025    | Feb 4,<br>2025  | 26            | London (sails from Southampton), UK > Seven Sea Days > New York, USA OM > Four Sea Days > Oranjestad, Aruba > Sea Days > Transit Panama Canal > Two Sea Days > Puerto Quetzal, Guatemala > Two Sea Days > Cabo San Lucas, Mexico > Two Sea Days > San Francisco, USA OM                                                             |
| Queen Anne<br>H505      | Jan 18,<br>2025   | Feb 4,<br>2025  | 17            | New York, USA M > Four Sea Days > Oranjestad, Aruba M > Sea Day > Transit Panama Canal M > Two Sea Days > Puerto Quetzal, Guatemala M > Two Sea Days > Cabo San Lucas, Mexico AM > Two Sea Days > San Francisco, USA OM                                                                                                             |