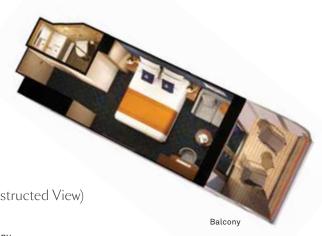

# The Britannia® experience

Sparkling wine welcomes you to your Britannia® Stateroom, whether you choose an Inside, Oceanview, or Balcony location. Each offers a king-sized – or twin beds – topped with a plush mattress.

Your steward is always on hand to help, while complimentary 24-hour room service ensures you'll always find something to eat – even in the middle of the night. As well as generous storage, a widescreen TV, complimentary Penhaligon's toiletries, bathrobes, and slippers, a nightly turndown service is provided for your comfort.