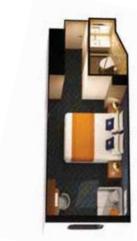

# The Britannia® experience

Sparkling wine welcomes you to your Britannia® Stateroom, whether you choose an Inside, Oceanview, or Balcony location. Each offers a king-sized – or twin beds – topped with a plush mattress.

Your steward is always on hand to help, while complimentary 24-hour room service ensures you'll always find something to eat – even in the middle of the night. As well as generous storage, a widescreen TV, complimentary Penhaligon's toiletries, bathrobes, and slippers, a nightly turndown service is provided for your comfort.