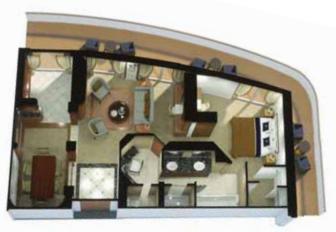

#### Princess Grill

Booking a Princess Grill Suite takes your travels to new heights of indulgence. Enjoy exquisite food, a spacious suite with separate living area, and a private Grills Lounge offering every comfort at sea.

#### Princess Grill Suite amenities:

Furnished private balcony with ocean views

Pillow concierge menu, offering a curated selection of pillows

Access to the Grills Lounge and Grills Terrace

Dine when you choose in the Princess Grill restaurant

Sparkling wine and chocolates on arrival

Marble bathrooms featuring Penhaligon's toiletries

Fresh fruit replenished daily