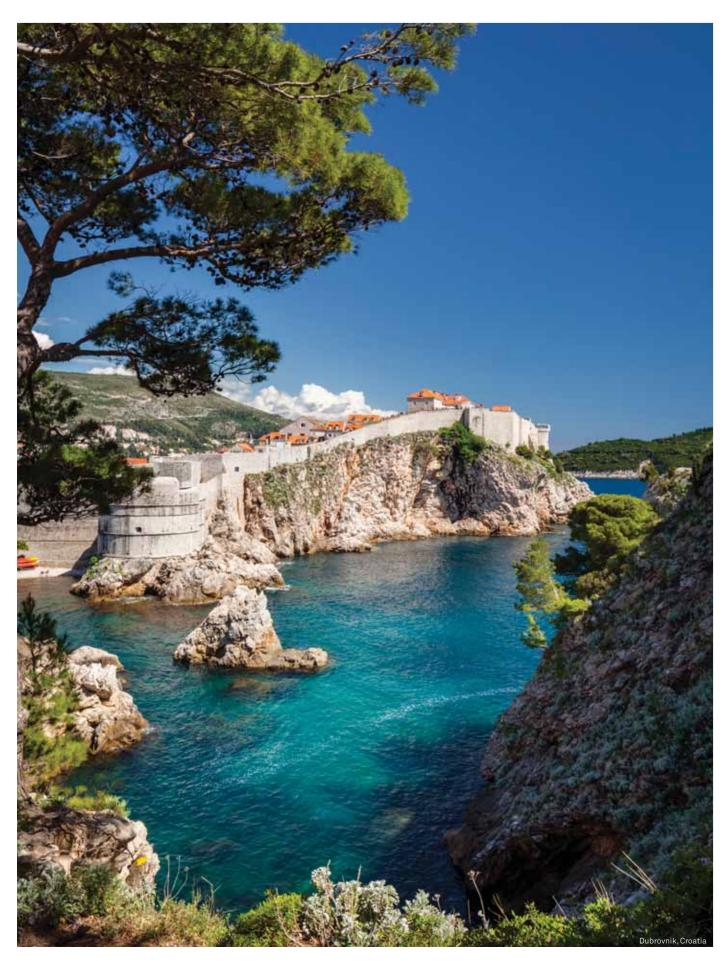

# iconic adventures

This season, join us as the Cunard® Queens sail to enchanting destinations in the four corners of the world. World Voyages of over 100 nights are complemented by adventures in Australia, New Zealand, Asia, and South America. Alaska and Norway's fjords unlock spectacular scenes of tidewater glaciers and tumbling waterfalls, while the Caribbean offers relaxing days on tropical shores. Discover something new on a British Isles voyage, and find UNESCO treasures in some of the world's oldest cities, from medieval ruins in Valletta, to Istanbul's spectacular Hagia Sophia.