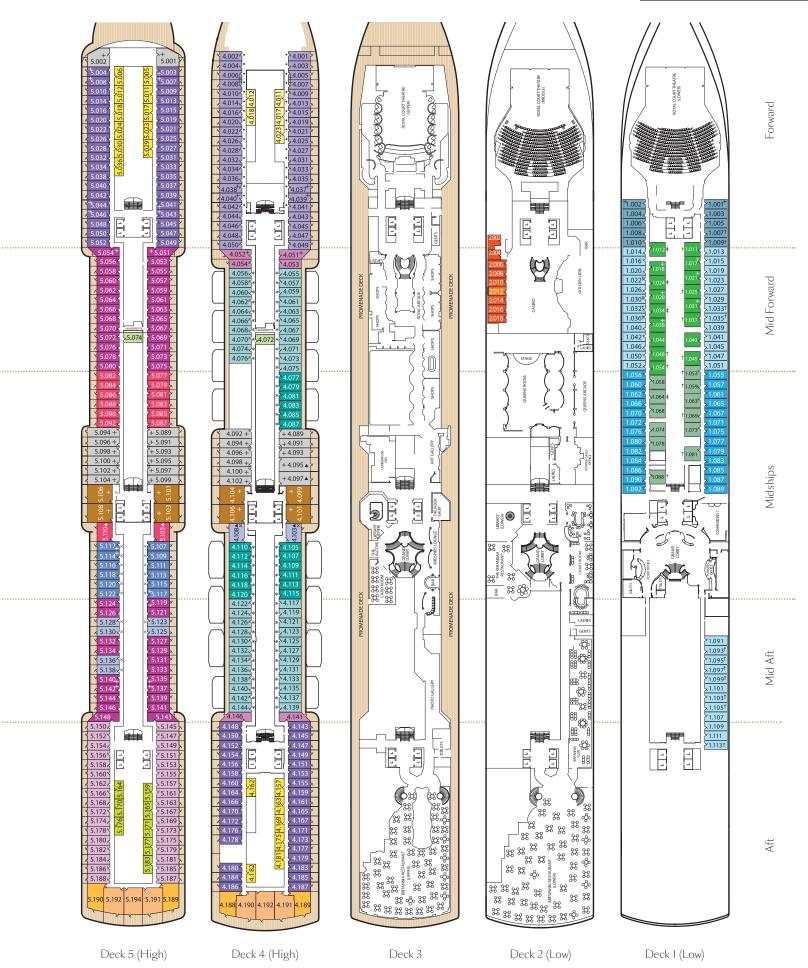

On Transatlantic Crossings the number of nights shown refers to sail nights only  $^{0}$  = Overnight Stay  $^{M}$  = Maiden Call