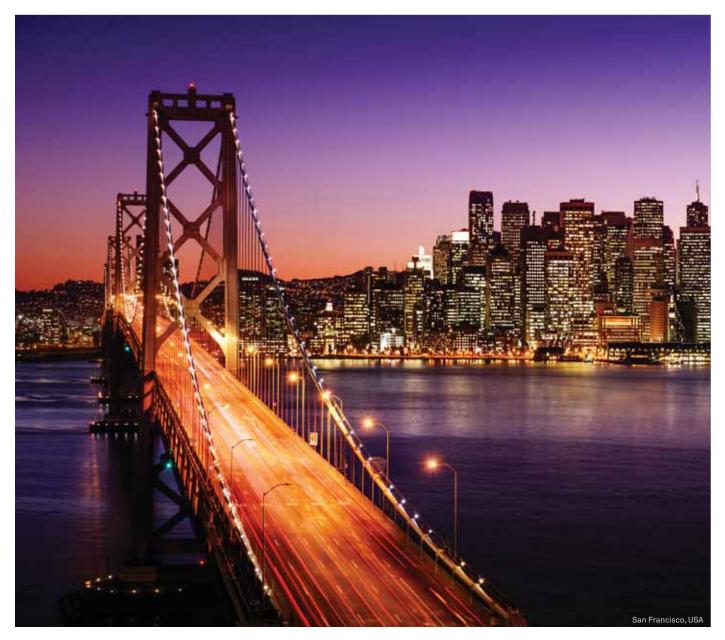

## Panama Canal, by Cunard®

A transit of the Panama Canal unlocks incredible seafaring journeys through the jungle-lined waterways connecting North and South America.

From the allure of bustling cities to the respite of tranquil golden beaches, voyages through the Panama Canal can provide relaxation on sparkling shores and sun-filled days steeped in culture.

In North America, be greeted by the sight of the Golden Gate Bridge on arrival into San Francisco and, while here, why not take the opportunity to visit the city's famous prison on Alcatraz Island?

Mexico and Central America bring the softness of powderwhite beaches in Cabo San Lucas, and the World Heritage site of La Antigua Guatemala.